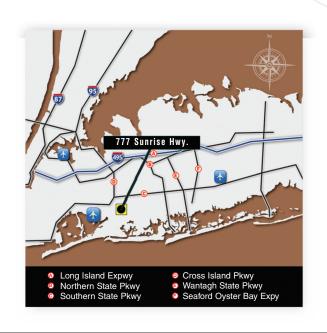

ed near Merrick Road, Southern
  State Parkway, Belt Parkway & 8.9 miles to JFK Market
- Close to LIRR Lynbrook station, shops & restaurants
- Private, covered and street parking
- 24/7 access
- Responsive local ownership & property management
- Build-to-suit suites available

#### FOR INFORMATION CONTACT:

MICHAEL D. ROSENFELD

401 broad hollow road • suite L1 melville, new york 11747

main - 516.935.8300 • direct - 516.441.7360

michael.rosenfeld@therochlinorganization.com

www.therochlinorganization.com

All information furnished is from sources deemed reliable. No representation or warranty is made as to the accuracy thereof and is submitted subject to errors, omissions, change of price, prior sales or lease, or withdrawal without notice, and any negligence on the part of the writer.



# PRIME OFFICE/MEDICAL SPACE FOR LEASE

777 sunrise highway • lynbrook, ny



# LOCATION

- lynbrook, new york 11563
- south-western nassau county submarket

### SPACE AVAILABLE

IMMEDIATE OCCUPANCY

- 4,325 square feet | third floor
- 3,918 square feet I second floor
- 3 story building 26,000 square feet

## **COMMENTS:**

- Conveniently located near Merrick Road, Southern
  State Parkway, Belt Parkway & 8.9 miles to JFK Market
- Close to LIRR Lynbrook station, shops & restaurants
- Private, covered and street parking
- 24/7 access
- Responsive local ownership & property management
- Build-to-suit suites available

#### FOR INFORMATION CONTACT:

MICHAEL LEVENSTEIN

401 broad hollow road • suite L1 melville, new york 11747

main - 516.935.8300 • direct - 516.441.7330

 $michael. I even s