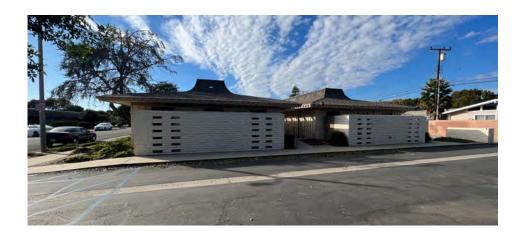

### PROPERTY HIGHLIGHTS

Professional Medical / Dental Complex

Two of Four Freestanding 1,800 SF Medical Buildings Available

Fully Built-Out for General Medical, Dental, Pediatric, & Med Spa

Excellent Economic Value with Build-to-Suit Options Offered

Extensive Wrap-Around Window Line

Available for Immediate Occupancy

Convenient Surface Parking - 4/1:000 SF

**Under New Ownership** 