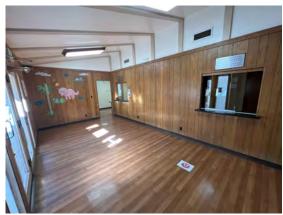

# BUILDING 2 | 1,800 SF

Former Dental Office, well designed layout consists of six (6) operatory rooms, clean and dirty lab, private office, breakroom, receptionist station, waiting room and two (2) restrooms.