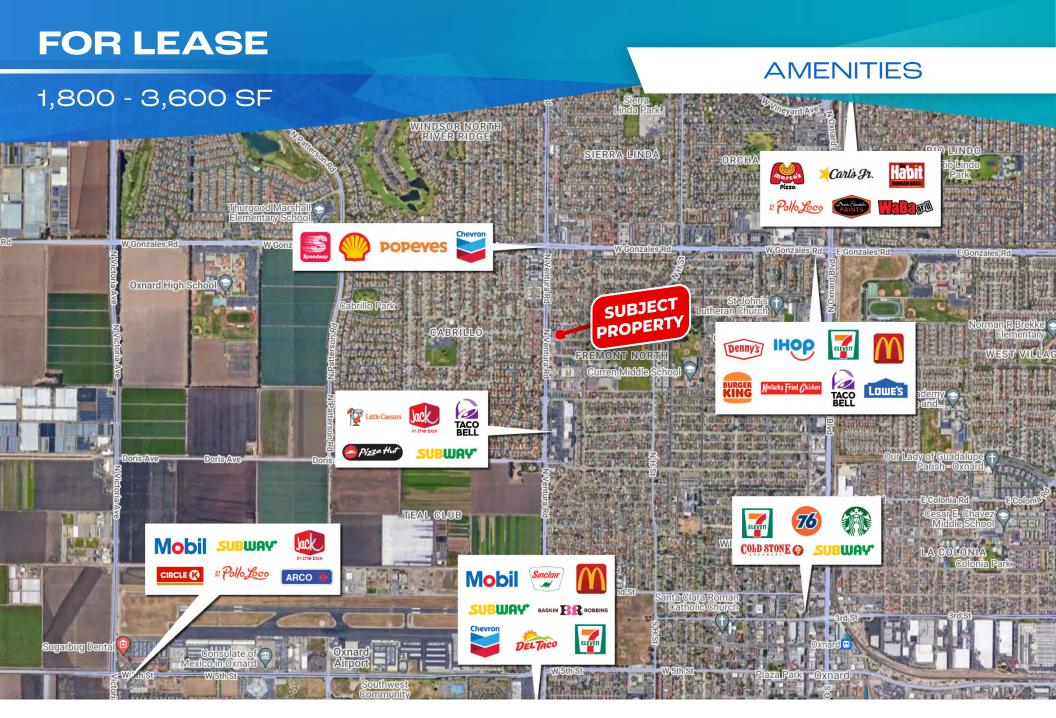

### PROPERTY HIGHLIGHTS

- 2.5 Miles from Dignity Health St. John's Regional Medical Center (365-bed)
- Prime Oxnard Location with Excellent Demographics
- Street Visibility Along North Ventura Road Between W. Gonzalez Road & Doris Avenue
- Centrally Located Property with Easy Access to the 101, & 126 Freeways
- Easy Access to Ventura, Camarillo, & Canejo Valley
- Minutes from Oxnard Airport, Hotels, Golf Courses, Restaurants, Day Care Centers & Local Amenities

### PROPERTY HIGHLIGHTS

Professional Medical / Dental Complex

Two of Four Freestanding 1,800 SF Medical Buildings Available

Fully Built-Out for General Medical, Dental, Pediatric, & Med Spa

Excellent Economic Value with Build-to-Suit Options Offered

Extensive Wrap-Around Window Line

Available for Immediate Occupancy

Convenient Surface Parking - 4/1:000 SF

**Under New Ownership** 