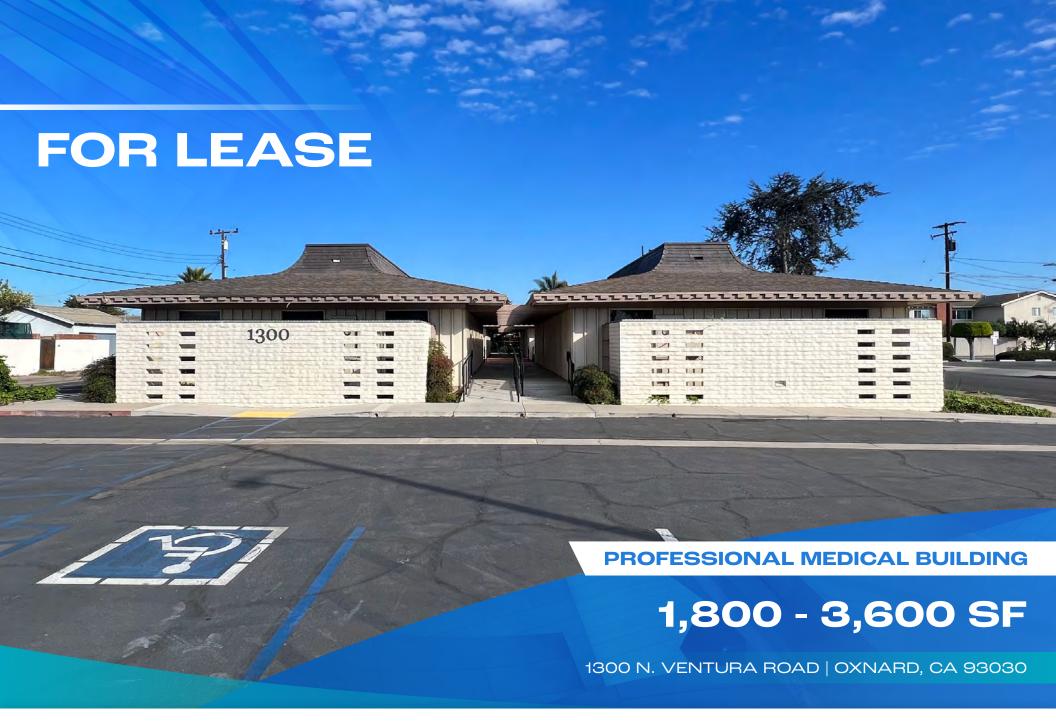

### PROPERTY HIGHLIGHTS

- 2.5 Miles from Dignity Health St. John's Regional Medical Center (365-bed)
- Prime Oxnard Location with Excellent Demographics
- Street Visibility Along North Ventura Road Between W. Gonzalez Road & Doris Avenue
- Centrally Located Property with Easy Access to the 101, & 126 Freeways
- Easy Access to Ventura, Camarillo, & Canejo Valley
- Minutes from Oxnard Airport, Hotels, Golf Courses, Restaurants, Day Care Centers & Local Amenities

### PROPERTY HIGHLIGHTS

Professional Medical / Dental Complex

Two of Four Freestanding 1,800 SF Medical Buildings Available

Fully Built-Out for General Medical, Dental, Pediatric, & Med Spa

Excellent Economic Value with Build-to-Suit Options Offered

Extensive Wrap-Around Window Line

Available for Immediate Occupancy

Convenient Surface Parking - 4/1:000 SF

**Under New Ownership** 

1,800 - 3,600 SF