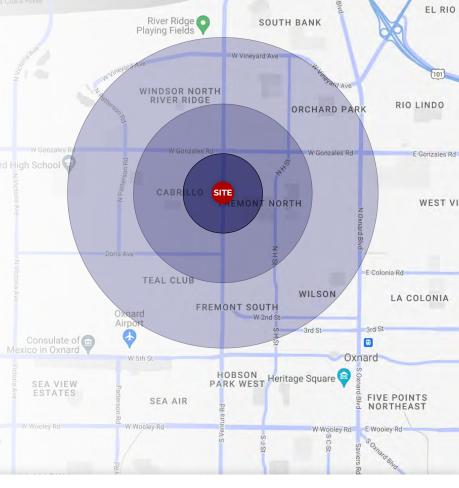

### **DEMOGRAPHICS**

RIVERPARK

EL RIO WES

| POPULATION           | 1 MILE | 3 MILES | 5 MILES |
|----------------------|--------|---------|---------|
| Estimated Population | 27,567 | 157,643 | 295,798 |
| Estimated Households | 8,436  | 44,096  | 87,290  |

| HOUSEHOLD INCOME         | 1 MILE   | 3 MILES  | 5 MILES  |
|--------------------------|----------|----------|----------|
| Average Household Income | \$97,535 | \$94,263 | \$96,824 |
| Median Household Income  | \$87,716 | \$85,726 | \$85,119 |

| DAYTIME POPULATION | 1 MILE | 3 MILES | 5 MILES |
|--------------------|--------|---------|---------|
| Total Businesses   | 460    | 4,956   | 9,737   |
| Total Employees    | 3,393  | 56,999  | 115,768 |