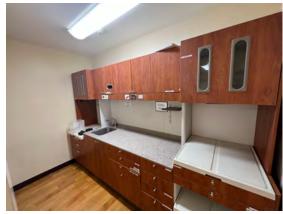

# BUILDING 2 | 1,800 SF

Former Dental Office, well designed layout consists of six (6) operatory rooms, clean and dirty lab, private office, breakroom, receptionist station, waiting room and two (2) restrooms.