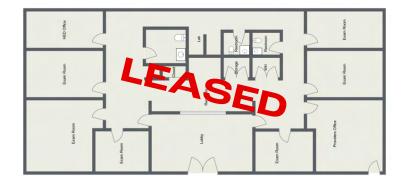

# BUILDING 3 | 1,800 SF

Former Pediatrics Office consists of six (6) exam rooms, two (2) private offices, lab, storage, large lobby, receptionist station, and three (3) restrooms.