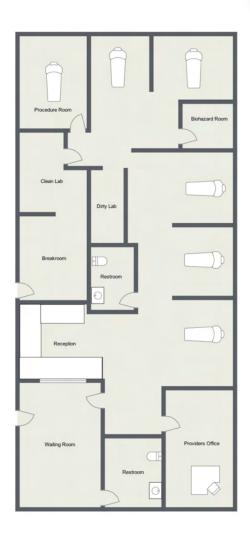

# BUILDING 2 | 1,800 SF

Former Dental Office, well designed layout consists of six (6) operatory rooms, clean and dirty lab, private office, breakroom, receptionist station, waiting room and two (2) restrooms.