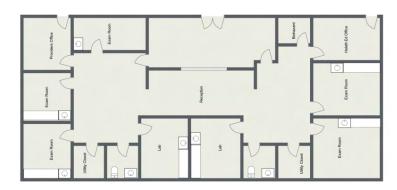

# BUILDING 3 | 1,800 SF

Former Pediatrics Office consists of six (6) exam rooms, two (2) private offices, lab, storage, large lobby, receptionist station, and three (3) restrooms.