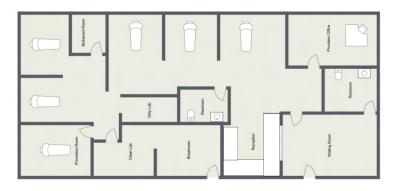

# BUILDING 2 | 1,800 SF

Former Dental Office, well designed layout consists of six (6) operatory rooms, clean and dirty lab, private office, breakroom, receptionist station, waiting room and two (2) restrooms.