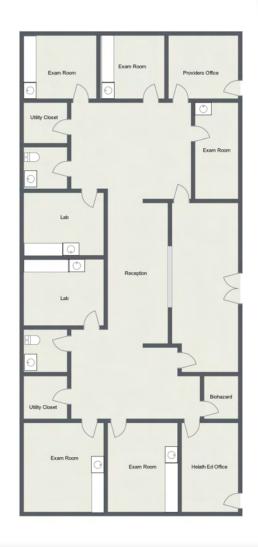

# BUILDING 3 | 1,800 SF

Former Pediatrics Office consists of six (6) exam rooms, two (2) private offices, lab, storage, large lobby, receptionist station, and three (3) restrooms.