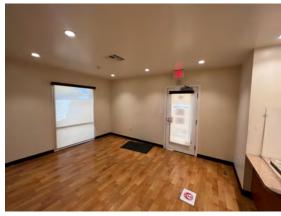

# BUILDING 2 | 1,800 SF

Former Dental Office, well designed layout consists of six (6) operatory rooms, clean and dirty lab, private office, breakroom, receptionist station, waiting room and two (2) restrooms.