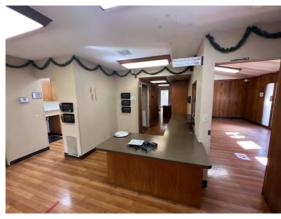

# BUILDING 2 | 1,800 SF

Former Dental Office, well designed layout consists of six (6) operatory rooms, clean and dirty lab, private office, breakroom, receptionist station, waiting room and two (2) restrooms.