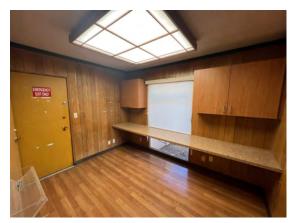

# BUILDING 2 | 1,800 SF

Former Dental Office, well designed layout consists of six (6) operatory rooms, clean and dirty lab, private office, breakroom, receptionist station, waiting room and two (2) restrooms.