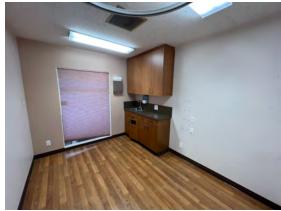

# BUILDING 2 | 1,800 SF

Former Dental Office, well designed layout consists of six (6) operatory rooms, clean and dirty lab, private office, breakroom, receptionist station, waiting room and two (2) restrooms.