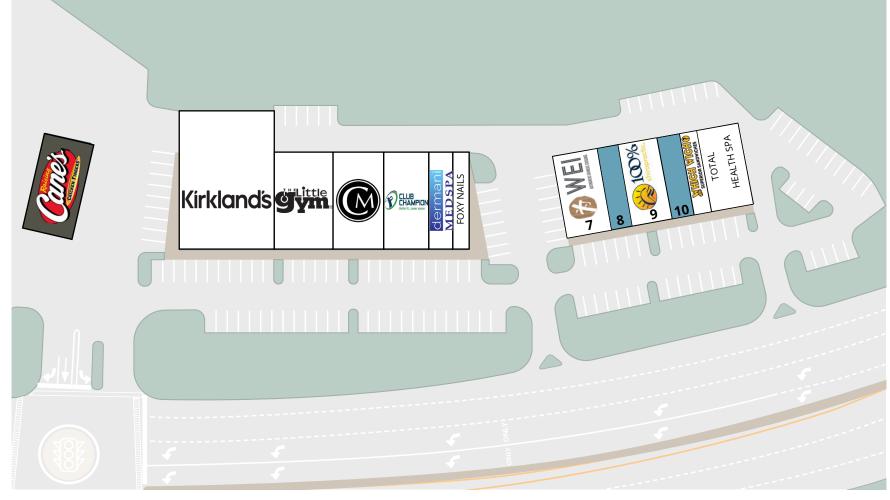

| UNIT | TENANT          | SF     |
|------|-----------------|--------|
| 1    | Kirkland's Home | 10,000 |
| 2    | The Little Gym  | 4,250  |
| 3    | Clothes Mentor  | 3,995  |
| 4    | Club Champion   | 3,326  |

| UNIT | TENANT                | SF    |
|------|-----------------------|-------|
| 5    | Dermani Medspa        | 1,847 |
| 6    | Foxy Nails            | 1,448 |
| 7    | Wei Authentic Chinese | 2,520 |
| 8    | Available             | 1,260 |
|      |                       |       |

| UNIT | TENANT            | SF    |
|------|-------------------|-------|
| 9    | 100% Chiropractic | 2,325 |
| 10   | Available         | 1,400 |
| 11   | Which Wich        | 1,400 |
| 12   | Total Health Spa  | 2,009 |