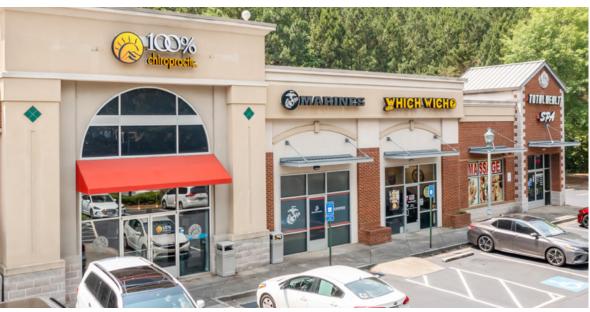

| UNIT | TENANT            | SF    |
|------|-------------------|-------|
| 9    | 100% Chiropractic | 2,325 |
| 10   | Available         | 1,400 |
| 11   | Which Wich        | 1,400 |
| 12   | Total Health Spa  | 2,009 |