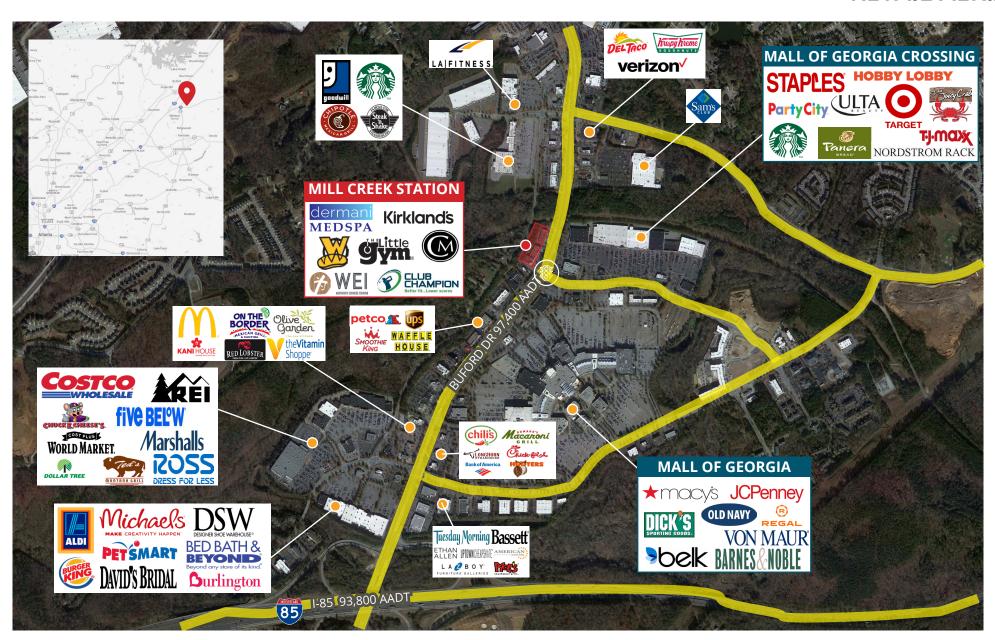

## **PROPERTY OVERVIEW**

- Retail space for lease: 1,260 SF | 1,400 SF
- » Second-generation restaurant for lease: N/A
- Mill Creek Station is a 35,975 SF retail center with signalized access
- » Located conveniently off I-85 at Exit 115 (GA 20), Mill Creek Station serves the nearby communities of Buford, Sugar Hill, Suwanee, and Lawrenceville
- » Combined traffic count of 191,200 vehicles per day
- » Anchored by: Kirkland's, Which Wich, The Little Gym
- » Nearby: Mall of Georgia Crossing and Mall of Georgia, which boasts appx. 14 million annual visitors