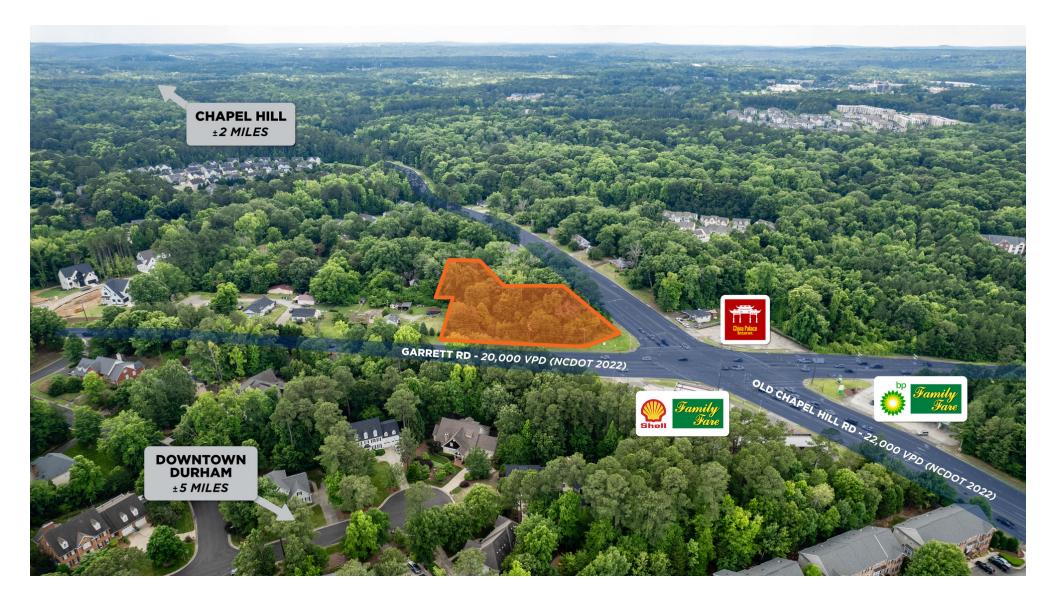

#### **PROPERTY HIGHLIGHTS**

- Strategic Location: Centrally located between downtown Durham (±5 miles) and Chapel Hill (±2 miles) with close proximity to I-40 (±2.5 miles)
- **High Traffic Area:** Benefits from a high vehicle per day count of ±22,000 on Old Chapel Hill and ±20,000 on Garrett, enhancing potential customer reach

# SITE OVERVIEW & TRAFFIC COUNTS