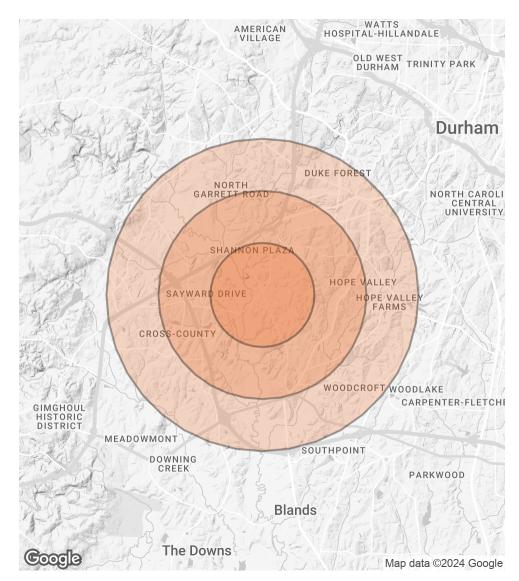

# **DEMOGRAPHICS MAP & REPORT**

| POPULATION           | 1 MILE | 2 MILES | 3 MILES |
|----------------------|--------|---------|---------|
| TOTAL POPULATION     | 8,524  | 27,000  | 64,484  |
| AVERAGE AGE          | 36     | 39      | 40      |
| AVERAGE AGE (MALE)   | 36     | 37      | 38      |
| AVERAGE AGE (FEMALE) | 37     | 40      | 41      |

# HOUSEHOLDS & INCOME 1 MILE 2 MILES 3 MILES

| TOTAL HOUSEHOLDS    | 3,939     | 12,684    | 29,469    |
|---------------------|-----------|-----------|-----------|
| # OF PERSONS PER HH | 2.2       | 2.1       | 2.2       |
| AVERAGE HH INCOME   | \$124,660 | \$122,596 | \$123,538 |
| AVERAGE HOUSE VALUE | \$506,485 | \$496,082 | \$471,627 |

Demographics data derived from AlphaMap