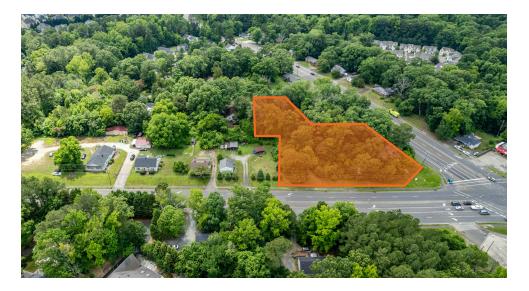

# GARRETT ROAD ASSEMBLAGE

5314 GARRETT RD, 4200 & 4211 OLD CHAPEL HILL RD, 4309 JEAN AVE | DURHAM, NC 27707

# **PROPERTY SUMMARY**

## **OFFERING SUMMARY**

| LOT SIZE:        | ±1.52 Acres                       |
|------------------|-----------------------------------|
| ZONING:          | CN                                |
| PARCEL ID:       | 139993, 140006,<br>140007, 140008 |
| 2023 TAXES:      | \$5,088.17                        |
| LEASE RATE/TYPE: | Negotiable/NNN                    |
| VIDEO TOUR:      | View Here                         |

## **PROPERTY OVERVIEW**

We are seeking proposals for long-term ground leases. Located at a prominent intersection of Garrett and Old Chapel Hill Road, this site offers great exposure and visibility for a business. The site is adjacent to Hope Valley and the Blue Cross Blue Shield headquarters, just minutes from a wide variety of retailers in and around Durham-Chapel Hill Blvd (±1 mile).