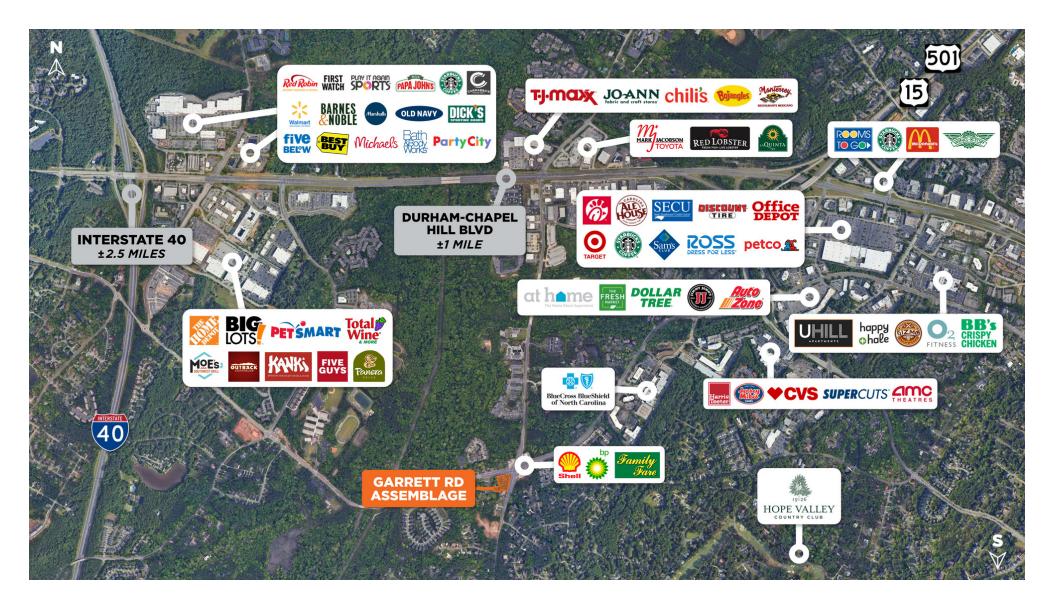

## **PROPERTY OVERVIEW**

We are seeking proposals for long-term ground leases. Located at a prominent intersection of Garrett and Old Chapel Hill Road, this site offers great exposure and visibility for a business. The site is adjacent to Hope Valley and the Blue Cross Blue Shield headquarters, just minutes from a wide variety of retailers in and around Durham-Chapel Hill Blvd (±1 mile).

#### **PROPERTY HIGHLIGHTS**

- Strategic Location: Centrally located between downtown Durham (±5 miles) and Chapel Hill (±2 miles) with close proximity to I-40 (±2.5 miles)
- **High Traffic Area:** Benefits from a high vehicle per day count of ±22,000 on Old Chapel Hill and ±20,000 on Garrett, enhancing potential customer reach