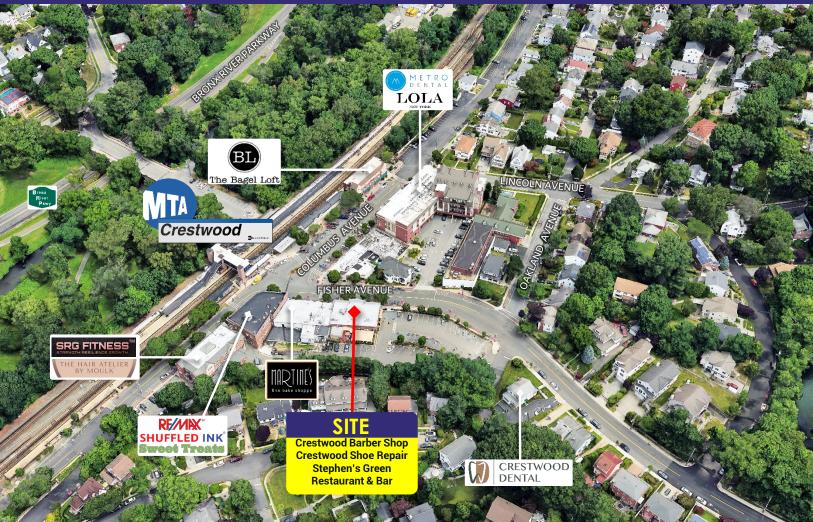

#### **CO-TENANTS:**

Stephen's Green Restaurant & Pub, Crestwood Barber Shop, and Crestwood Shoe Repair

#### **NEIGHBORING RETAILERS:**

Martine's Fine Bake Shoppe, Sweet Treats, Rio Bravo Tacos & Tequila Metro Dental, and many more

#### **ADDITIONAL INFORMATION:**

- Located in Village of Tuckahoe
- Recently Renovated
- Ample Street Parking
- Steps from Crestwood Metro North Train Station
- Adjacent to Municipal Parking Lot (24 Parking Spaces)