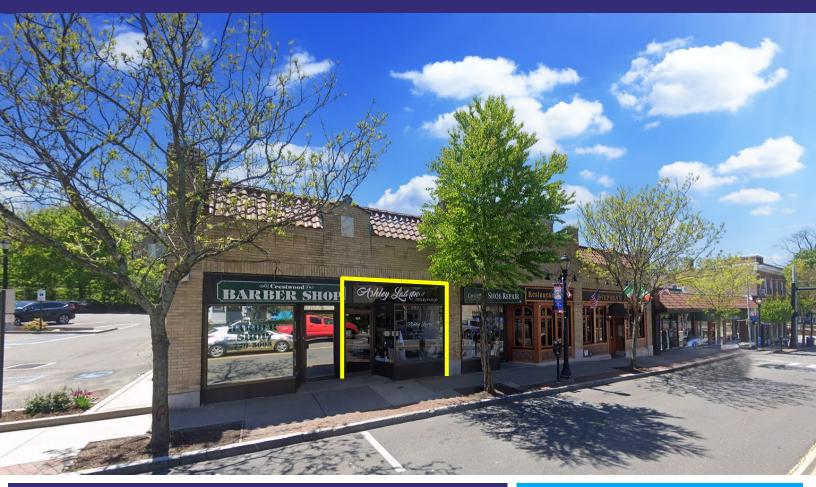

### Tuckahoe, NY 12-16A Fisher Avenue

#### **CO-TENANTS:**

Stephen's Green Restaurant & Pub, Crestwood Barber Shop, and Crestwood Shoe Repair

#### **ADDITIONAL INFORMATION:**

- Located in Village of Tuckahoe
- Recently Renovated
- Ample Street Parking
- Steps from Crestwood Metro North Train Station
- Adjacent to Municipal Parking Lot (24 Parking Spaces)