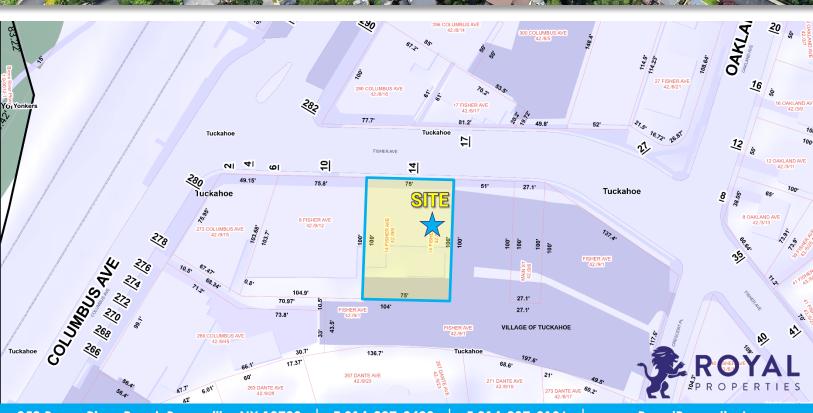

### Tuckahoe, NY 12-16A Fisher Avenue

#### **AVAILABLE:**

1,300 SF ± (Plus Basement)