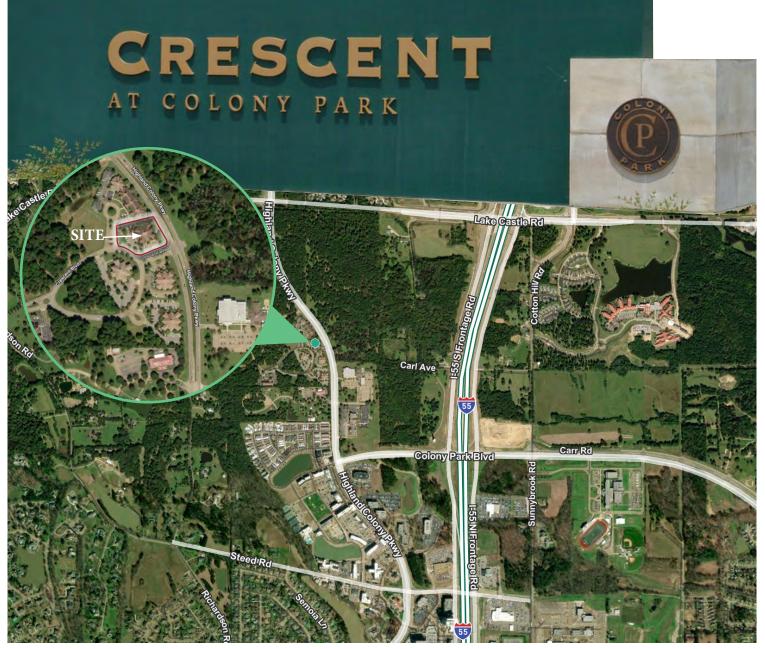

## **Property Details**

NEW Rare Vacancy on the Highland Colony Parkway in the heart of Ridgeland, MS in the Crescent at Colony Park. This building offers convenient access to banking, hotels, restaurants, and retail. This property is locally owned and operated with floor to ceiling glass windows providing abundant natural light and front door parking. This space will not last long!

- + \$32.50 \$34.50/sf Modified Gross
- + +/- 975 sf available
- + 1.4 miles from the Renaissance shopping center
- + 0.7 miles from the Township
- + Complete renovation
- + Floor to ceiling windows
- + Office or Medical use