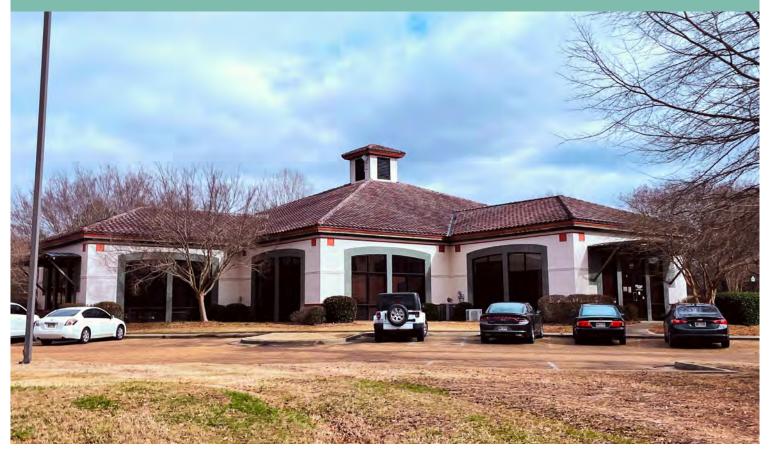

## **Property Details**

NEW Rare Vacancy on the Highland Colony Parkway in the heart of Ridgeland, MS in the Crescent at Colony Park. This building offers convenient access to banking, hotels, restaurants, and retail. This property is locally owned and operated with floor to ceiling glass windows providing abundant natural light and front door parking. This space will not last long!

- + \$32.50 \$34.50/sf Modified Gross
- + +/- 975 sf available
- + 1.4 miles from the Renaissance shopping center
- + 0.7 miles from the Township
- + Complete renovation
- + Floor to ceiling windows
- + Office or Medical use