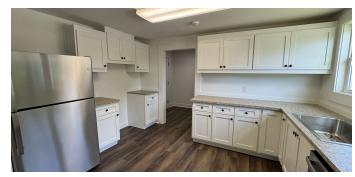

## **PROPERTY DESCRIPTION**

1311 S Murray Ave is an office building conversion from a residential house. It is zoned General Commercial and is approx. 1,300 sq ft. The property has recently been completely renovated interior, exterior, and landscaping. It features an ADA bathroom, a private bath with a shower, 2 office spaces, a large reception area, break room, conference room, and storage. It shows beautifully, and is a great fit for a variety of office users, and some retail users. Please call listing agent for showing instructions. Lockbox and alarm in place.