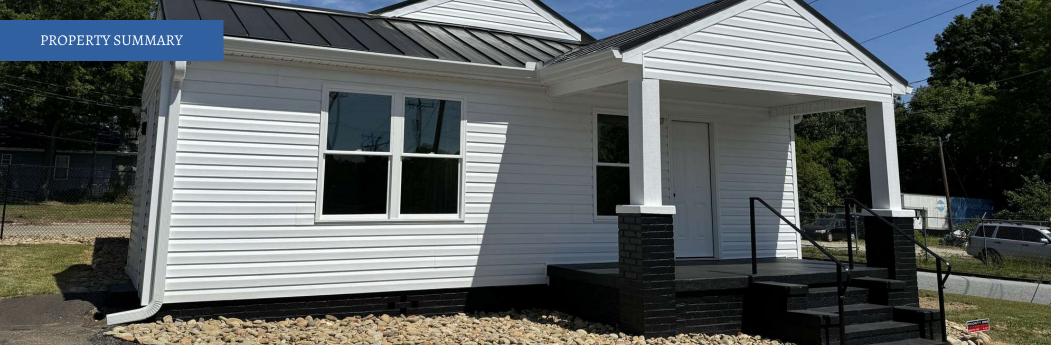

## **PROPERTY DESCRIPTION**

1311 S Murray Ave is an office building conversion from a residential house. It is zoned General Commercial and is approx. 1,300 sq ft. The property has recently been completely renovated interior, exterior, and landscaping. It features an ADA bathroom, a private bath with a shower, 2 office spaces, a large reception area, break room, conference room, and storage. It shows beautifully, and is a great fit for a variety of office users, and some retail users. Please call listing agent for showing instructions. Lockbox and alarm in place.