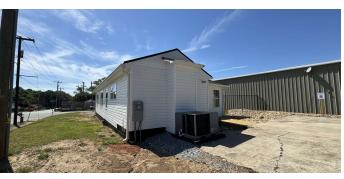

## **PROPERTY DESCRIPTION**

1311 S Murray Ave is an office building conversion from a residential house. It is zoned General Commercial and is approx. 1,300 sq ft. The property has recently been completely renovated interior, exterior, and landscaping. It features an ADA bathroom, a private bath with a shower, 2 office spaces, a large reception area, break room, conference room, and storage. It shows beautifully, and is a great fit for a variety of office users, and some retail users. Please call listing agent for showing instructions. Lockbox and alarm in place.