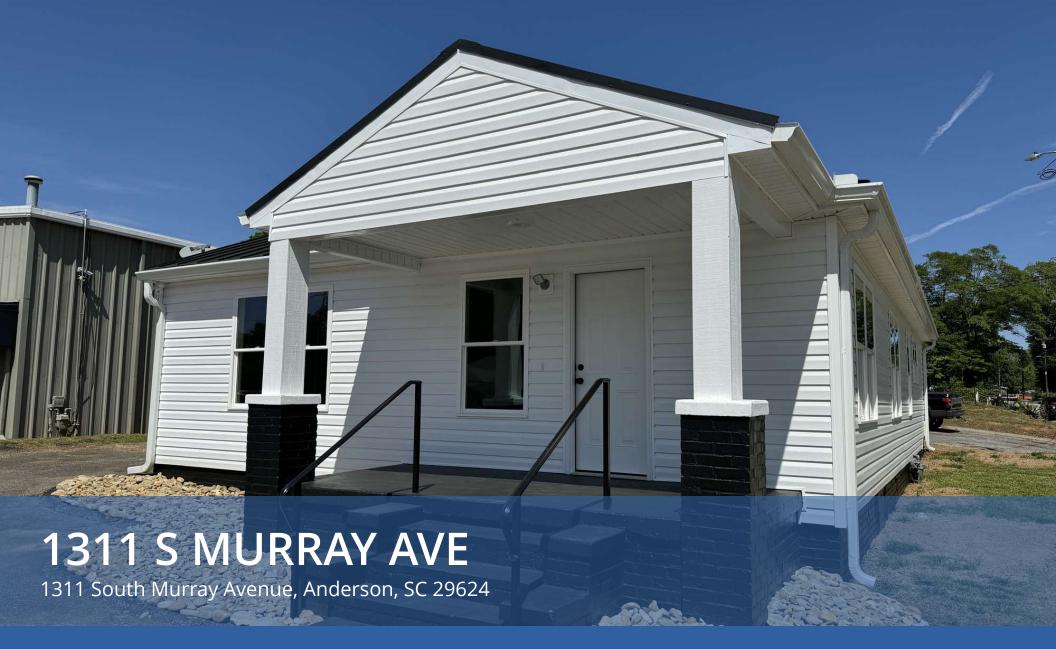

## **PROPERTY DESCRIPTION**

1311 S Murray Ave is an office building conversion from a residential house. It is zoned General Commercial and is approx. 1,300 sq ft. The property has recently been completely renovated interior, exterior, and landscaping. It features an ADA bathroom, a private bath with a shower, 2 office spaces, a large reception area, break room, conference room, and storage. It shows beautifully, and is a great fit for a variety of office users, and some retail users. Please call listing agent for showing instructions. Lockbox and alarm in place.