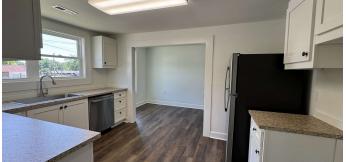

## **PROPERTY DESCRIPTION**

1311 S Murray Ave is an office building conversion from a residential house. It is zoned General Commercial and is approx. 1,300 sq ft. The property has recently been completely renovated interior, exterior, and landscaping. It features an ADA bathroom, a private bath with a shower, 2 office spaces, a large reception area, break room, conference room, and storage. It shows beautifully, and is a great fit for a variety of office users, and some retail users. Please call listing agent for showing instructions. Lockbox and alarm in place.