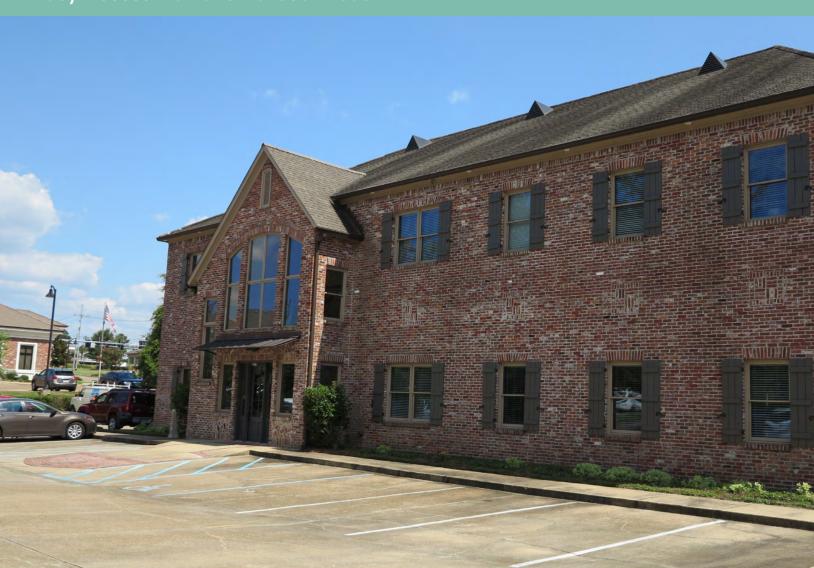

## 725 AVIGNON

725 Avignon Drive Ridgeland, MS 39157 www.cbre.com/Avignon

## Easy Access via Lake Harbour Road

## **Property Features**

- + \$22.00 \$26.00/SF
- + 2.000 12.500 SF Available
- + All FF&E to remain
- + All three floors available
- + Free surface parking
- + Filled with natural light and windows throughout
- + Glass conference room
- + Sale Price: \$1.595.000