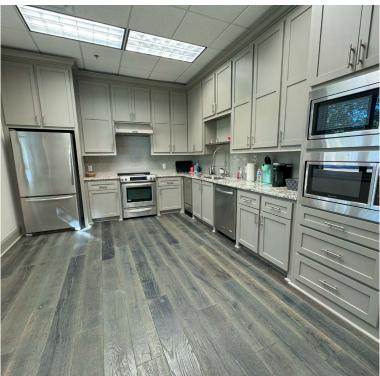

## **Property Features**

- + \$22.00 \$26.00/SF
- + 2.000 12.500 SF Available
- + All FF&E to remain
- + All three floors available
- + Free surface parking
- + Filled with natural light and windows throughout
- + Glass conference room
- + Sale Price: \$1.595.000