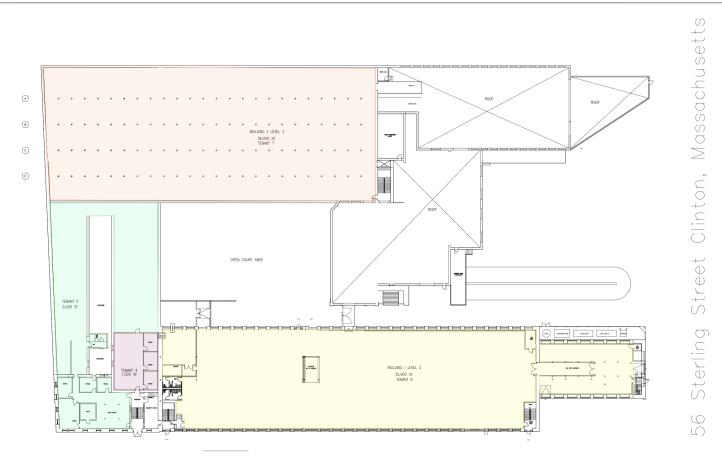

## FLOOR PLAN - 2ND FLOOR

BUILDING 1 & 2- LEVEL 2

120 Front Street, Suite 210 | Worcester, MA 01608 | 508.755.0707 | kelleher-sadowsky.com

Vice President koogler@kelleher-sadowsky.com O: 508.635.6798 C: 774.275.7221

**EVAN KOOGLER** 