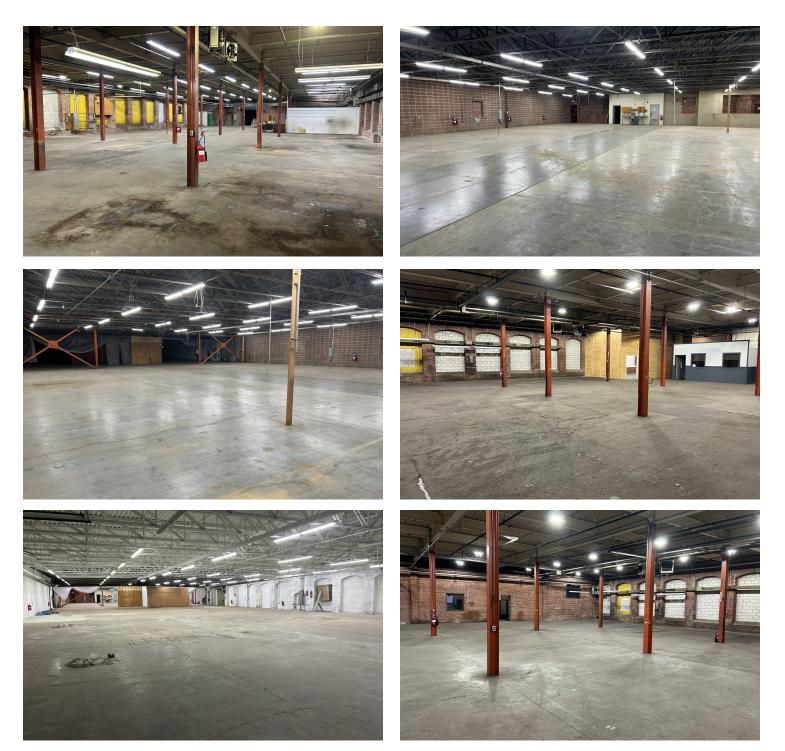

t the demands of heavy-duty manufacturing and industrial firms, providing businesses with the electricity needed to fuel their operations. There are multiple parking options available making it easy for personnel and clients to navigate the premises. Choose from two unit sizes, 22,600 square feet on the first floor or 30,900 square feet on the second floor, which may be considered to be subdivided. Please contact the listing broker for more information or to schedule a private showing.

#### **EVAN KOOGLER**

Vice President koogler@kelleher-sadowsky.com O: 508.635.6798 C: 774.275.7221

Voted Best Commercial Real Estate Brokerage - Worcester Business Journal 120 Front Street, Suite 210 | Worcester, MA 01608 | 508.755.0707 | kelleher-sadowsky.com

Kelleher

Sadowskv

## **INTERIOR PHOTOS**



#### EVAN KOOGLER

Kelleher & Saclowsky Veter Best Commercial Real Earth Brokenge - Workester Business Journal 120 Front Street, Suite 210 | Worcester, MA 01608 | 508.755.0707 | kelleher-sadowsky.com

Vice President koogler@kelleher-sadowsky.com O: 508.635.6798 C: 774.275.7221

## FLOOR PLAN - 1ST FLOOR



BUILDING 1 & 2- LEVEL1



120 Front Street, Suite 210 | Worcester, MA 01608 | 508.755.0707 | kelleher-sadowsky.com

Vice President koogler@kelleher-sadowsky.com 0: 508.635.6798 C: 774.275.7221

**EVAN KOOGLER** 

## FLOOR PLAN - 2ND FLOOR



BUILDING 1 & 2- LEVEL 2



120 Front Street, Suite 210 | Worcester, MA 01608 | 508.755.0707 | kelleher-sadowsky.com

Vice President koogler@kelleher-sadowsky.com O: 508.635.6798 C: 774.275.7221

**EVAN KOOGLER** 

### LOCATION MAP



#### **EVAN KO