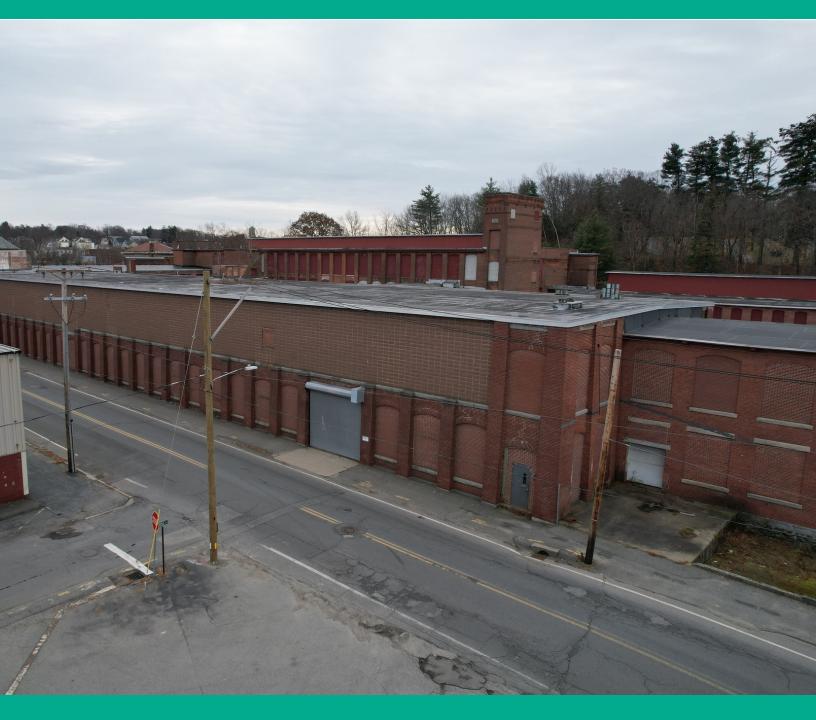

### **EXECUTIVE SUMMARY**

#### **PROPERTY OVERVIEW**

Kelleher & Sadowsky is pleased to present 56 Sterling Street, Clinton, a 190,000 square foot warehouse currently offering a combined approximate 53,500 square feet for lease. Boasting an impressive 20,000 amps of power, this facility is tailored to meet the demands of heavy-duty manufacturing and industrial firms, providing businesses with the electricity needed to fuel their operations. There are multiple parking options available making it easy for personnel and clients to navigate the premises. Choose from two unit sizes, 22,600 square feet on the first floor or 30,900 square feet on the second floor, which may be considered to be subdivided. Please contact the listing broker for more information or to schedule a private showing.