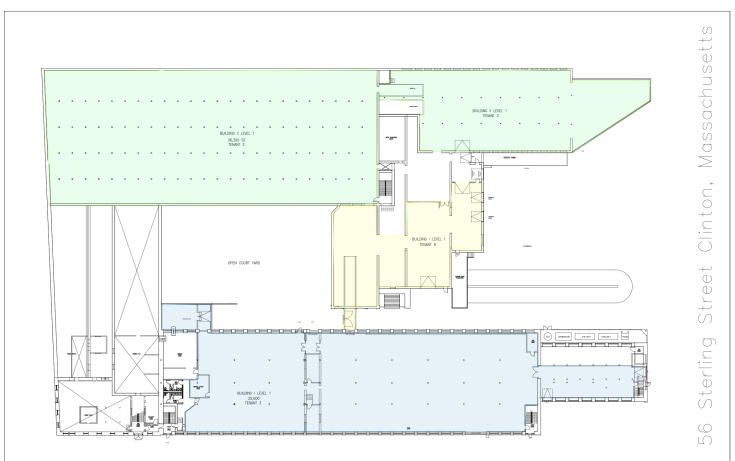

## FLOOR PLAN - 1ST FLOOR

BUILDING 1 & 2- LEVEL1

120 Front Street, Suite 210 | Worcester, MA 01608 | 508.755.0707 | kelleher-sadowsky.com

Vice President koogler@kelleher-sadowsky.com 0: 508.635.6798 C: 774.275.7221

## FLOOR PLAN - 2ND FLOOR

BUILDING 1 & 2- LEVEL 2

120 Front Street, Suite 210 | Worcester, MA 01608 | 508.755.0707 | kelleher-sadowsky.com

Vice President koogler@kelleher-sadowsky.com O: 508.635.6798 C: 774.275.7221