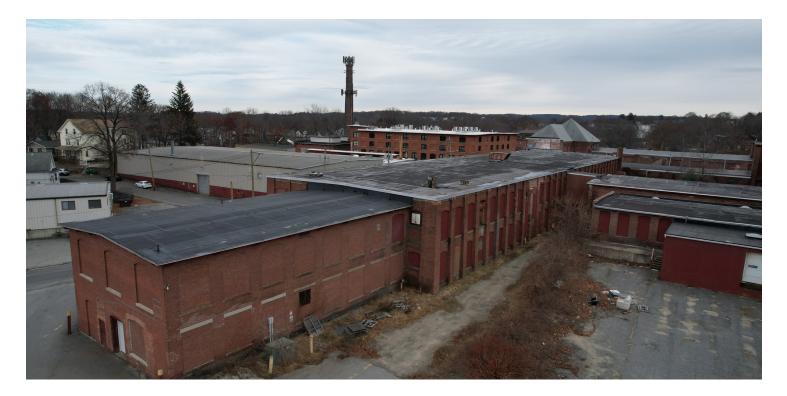

### **EXECUTIVE SUMMARY**

#### **PROPERTY OVERVIEW**

Kelleher & Sadowsky is pleased to present 56 Sterling Street, Clinton, a 190,000 square foot warehouse currently offering a combined approximate 53,500 square feet for lease. Boasting an impressive 20,000 amps of power, this facility is tailored to meet the demands of heavy-duty manufacturing and industrial firms, providing businesses with the electricity needed to fuel their operations. There are multiple parking options available making it easy for personnel and clients to navigate the premises. Choose from two unit sizes, 22,600 square feet on the first floor or 30,900 square feet on the second floor, which may be considered to be subdivided. Please contact the listing broker for more information or to schedule a private showing.