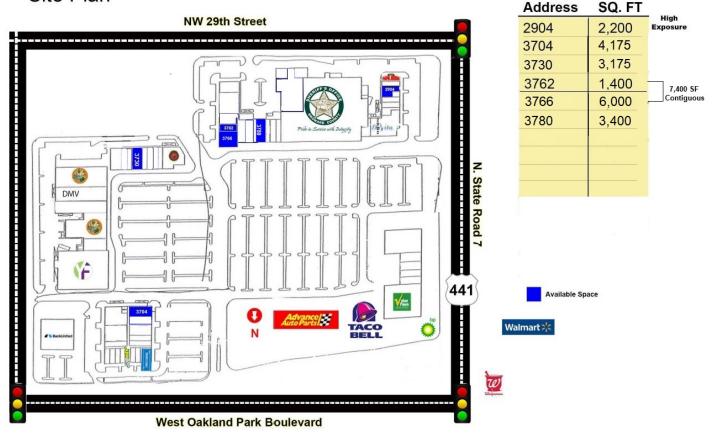

### LAUDERDALE MARKETPLACE

3662-3704 W Oakland Park Blvd & 2900-2928 N. State Road 7, Lauderdale Lakes, FL 33311

Site Plan

# Lauderdale Marketplace

Site Plan