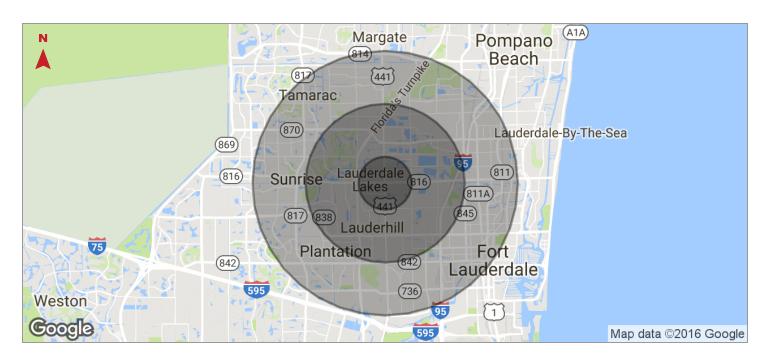

### **Demographics Map**

| POPULATION          | 1 MILE    | 3 MILES   | 5 MILES   |
|---------------------|-----------|-----------|-----------|
| TOTAL POPULATION    | 31,249    | 177,442   | 455,605   |
| MEDIAN AGE          | 35.0      | 36.5      | 37.2      |
| MEDIAN AGE (MALE)   | 32.7      | 35.2      | 35.8      |
| MEDIAN AGE (FEMALE) | 37.3      | 37.7      | 38.4      |
| HOUSEHOLDS & INCOME | 1 MILE    | 3 MILES   | 5 MILES   |
| TOTAL HOUSEHOLDS    | 11,328    | 65,736    | 171,122   |
| # OF PERSONS PER HH | 2.8       | 2.7       | 2.7       |
| AVERAGE HH INCOME   | \$43,019  | \$47,459  | \$53,892  |
| AVERAGE HOUSE VALUE | \$179,598 | \$202,950 | \$229,535 |
| RACE                | 1 MILE    | 3 MILES   | 5 MILES   |
| % WHITE             | 12.4%     | 23.5%     | 40.2%     |
| % BLACK             | 82.5%     | 69.9%     | 50.9%     |
| % ASIAN             | 1.3%      | 1.4%      | 2.0%      |
| % HAWAIIAN          | 0.0%      | 0.0%      | 0.0%      |
| % INDIAN            | 0.0%      | 0.1%      | 0.1%      |
| % OTHER             | 2.1%      | 3.2%      | 4.4%      |
| ETHNICITY           | 1 MILE    | 3 MILES   | 5 MILES   |
| % HISPANIC          | 4.9%      | 9.9%      | 16.5%     |

<sup>\*</sup> Demographic data derived from 2010 US Census

Joseph Byrnes

Senior Vice President 954.652.2048