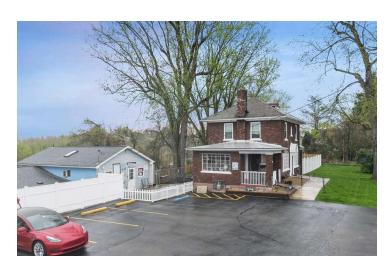

#### **PROPERTY OVERVIEW**

Explore a prime investment opportunity in the bustling Pittsburgh East area with this fully leased retail property. Zoned C-1, the property boasts 100% occupancy, offering a stable, income-generating asset for retail investors. This strategic location presents an ideal setting for retail businesses, surrounded by a thriving local community and accessible to major transportation routes. With a long-term tenant in place, this property provides a secure and lucrative investment with potential for future growth and expansion. Don't miss out on this exceptional chance to add a high-performing retail property to your portfolio in the vibrant Pittsburgh East market.

### **PROPERTY HIGHLIGHTS**

- - Fully leased investment property
- - 2.19 acres of prime real estate
- - Expansion potential on 2.19 AC
- - 300 ft frontage on Route 30
- - Zoned C-1 for retail use
- - 100% occupancy with long-term tenant
- High visibility and accessibility