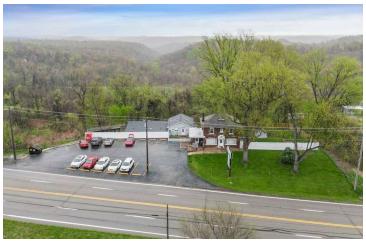

#### **PROPERTY OVERVIEW**

Explore a prime investment opportunity in the bustling Pittsburgh East area with this fully leased retail property. Zoned C-1, the property boasts 100% occupancy, offering a stable, income-generating asset for retail investors. This strategic location presents an ideal setting for retail businesses, surrounded by a thriving local community and accessible to major transportation routes. With a long-term tenant in place, this property provides a secure and lucrative investment with potential for future growth and expansion. Don't miss out on this exceptional chance to add a high-performing retail property to your portfolio in the vibrant Pittsburgh East market.

### **PROPERTY HIGHLIGHTS**

- - Fully leased investment property
- - 2.19 acres of prime real estate
- - Expansion potential on 2.19 AC
- - 300 ft frontage on Route 30
- - Zoned C-1 for retail use
- - 100% occupancy with long-term tenant
- High visibility and accessibility