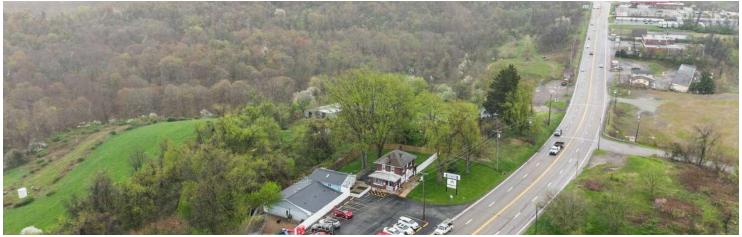

#### **PROPERTY OVERVIEW**

Explore a prime investment opportunity in the bustling Pittsburgh East area with this fully leased retail property. Zoned C-1, the property boasts 100% occupancy, offering a stable, income-generating asset for retail investors. This strategic location presents an ideal setting for retail businesses, surrounded by a thriving local community and accessible to major transportation routes. With a long-term tenant in place, this property provides a secure and lucrative investment with potential for future growth and expansion. Don't miss out on this exceptional chance to add a high-performing retail property to your portfolio in the vibrant Pittsburgh East market.

### **PROPERTY HIGHLIGHTS**

- - Fully leased investment property
- - 2.19 acres of prime real estate
- - Expansion potential on 2.19 AC
- - 300 ft frontage on Route 30
- - Zoned C-1 for retail use
- - 100% occupancy with long-term tenant
- High visibility and accessibility