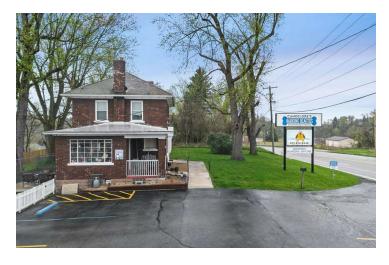

#### **PROPERTY OVERVIEW**

Explore a prime investment opportunity in the bustling Pittsburgh East area with this fully leased retail property. Zoned C-1, the property boasts 100% occupancy, offering a stable, income-generating asset for retail investors. This strategic location presents an ideal setting for retail businesses, surrounded by a thriving local community and accessible to major transportation routes. With a long-term tenant in place, this property provides a secure and lucrative investment with potential for future growth and expansion. Don't miss out on this exceptional chance to add a high-performing retail property to your portfolio in the vibrant Pittsburgh East market.

### **PROPERTY HIGHLIGHTS**

- - Fully leased investment property
- - 2.19 acres of prime real estate
- - Expansion potential on 2.19 AC
- - 300 ft frontage on Route 30
- - Zoned C-1 for retail use
- - 100% occupancy with long-term tenant
- High visibility and accessibility