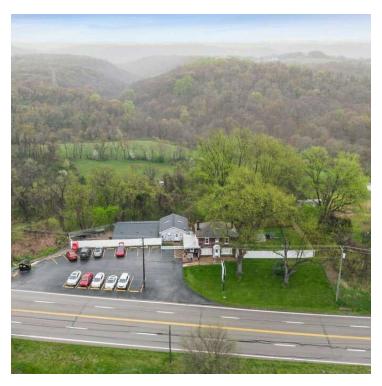

#### **PROPERTY OVERVIEW**

Explore a prime investment opportunity in the bustling Pittsburgh East area with this fully leased retail property. Zoned C-1, the property boasts 100% occupancy, offering a stable, income-generating asset for retail investors. This strategic location presents an ideal setting for retail businesses, surrounded by a thriving local community and accessible to major transportation routes. With a long-term tenant in place, this property provides a secure and lucrative investment with potential for future growth and expansion. Don't miss out on this exceptional chance to add a high-performing retail property to your portfolio in the vibrant Pittsburgh East market.

### **PROPERTY HIGHLIGHTS**

- - Fully leased investment property
- - 2.19 acres of prime real estate
- - Expansion potential on 2.19 AC
- - 300 ft frontage on Route 30
- - Zoned C-1 for retail use
- - 100% occupancy with long-term tenant
- High visibility and accessibility

# INVESTMENT PROPERTY FOR SALE 14139 U.S. 30, IRWIN, PA 15642