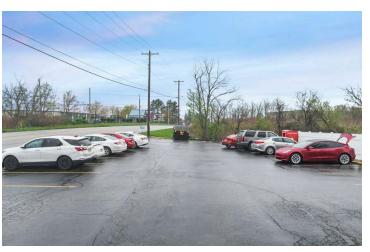

### **PROPERTY HIGHLIGHTS**

- - Fully leased investment property
- - 2.19 acres of prime real estate
- - Expansion potential on 2.19 AC
- - 300 ft frontage on Route 30
- - Zoned C-1 for retail use
- - 100% occupancy with long-term tenant
- High visibility and accessibility