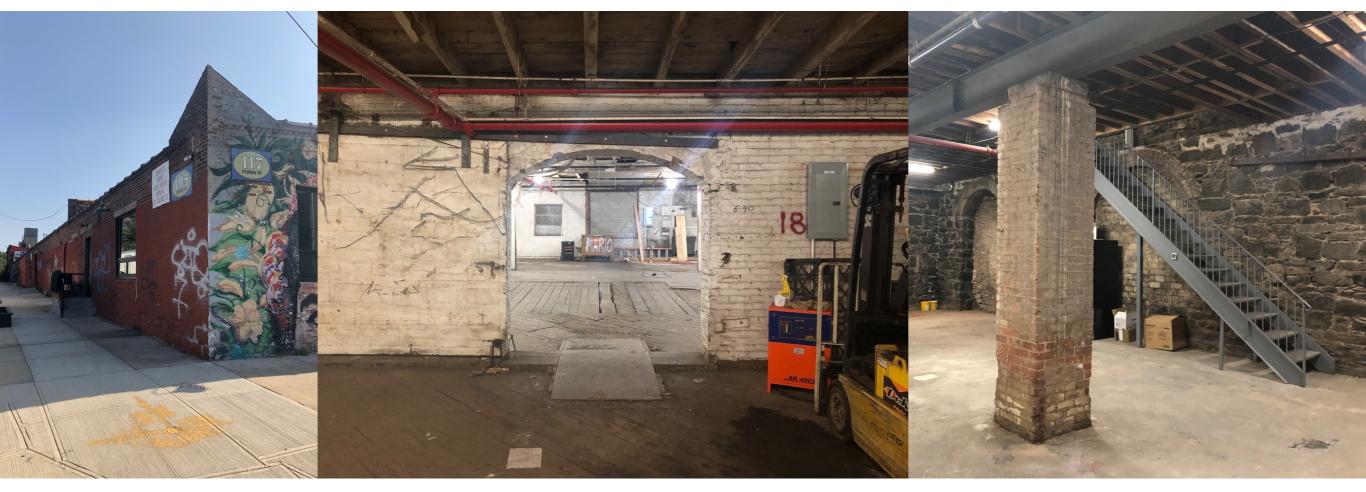

#### **FEATURES**

- Historic Waterfront
- Natural Light
- Wood floors
- Ceiling Height 9'-11'
- Dedicated Bathrooms
- Fully Sprinklered
- REAP, CEP, QOZB Eligible
- White box delivery
- Direct meter 3 phase electric
- Gas service
- Frontage on Coffey,
   Ferris and Van Dyke
- Inquire for Lease Rates