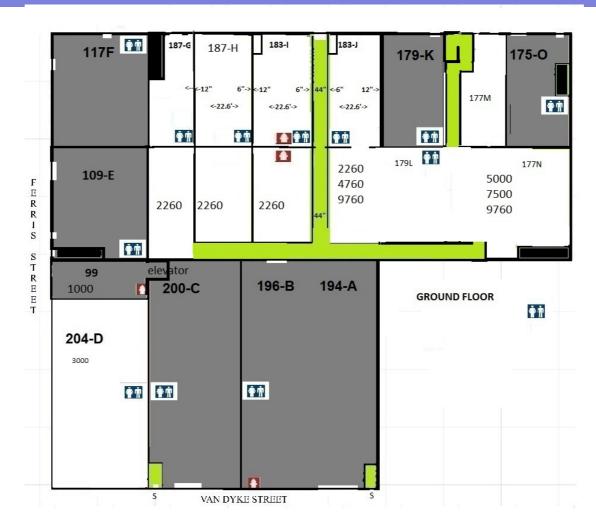

## FOR LEASE: OVER 18,000 RSF

Office/Industrial/Retail Multiple Units Available Prime Red Hook Waterfront

### 204 VAN DYKE STREET, BROOKLYN NY

<u>POTENTIAL USES:</u> Showroom, Design and Fabrication, Food and Beverage, Creative Office Light Manufacturing, Studios, Warehouse

Exclusive broker:
Nils Anderson
nils@toruscre.com
917.334.7597

# FOR LEASE: OVER 18,000 RSF

Office/Industrial/Retail Multiple Units Available Prime Red Hook Waterfront

#### **FEATURES**

- Historic Waterfront
- Natural Light
- Wood floors
- Ceiling Height 9'-11'
- Dedicated Bathrooms
- Fully Sprinklered
- REAP, CEP, QOZB Eligible
- White box delivery
- Direct meter 3 phase electric
- Gas service
- Frontage on Coffey,
   Ferris and Van Dyke
- Inquire for Lease Rates