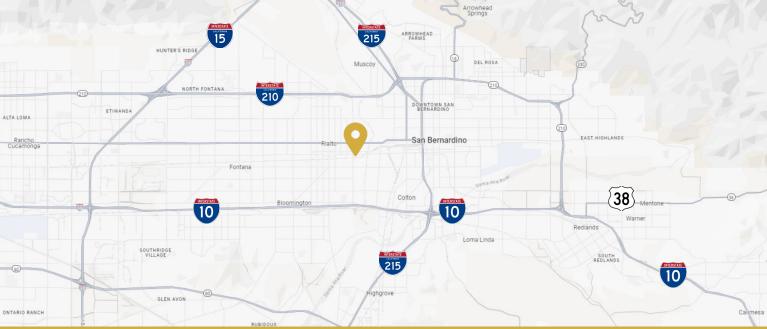

## 2863 W. RIALTO AVE | RIALTO CA FOR SALE | Commercial Land | 20,874 SF

he information furnished has been obtained from sources we deem reliable and is submitted subject to errors, omissions and changes. Although Opus Commercial Group has no eason to doubt its accuracy, we do not guarantee it. All information should be verified by the recipient prior to lease, purchase, exchange or execution of legal documents.