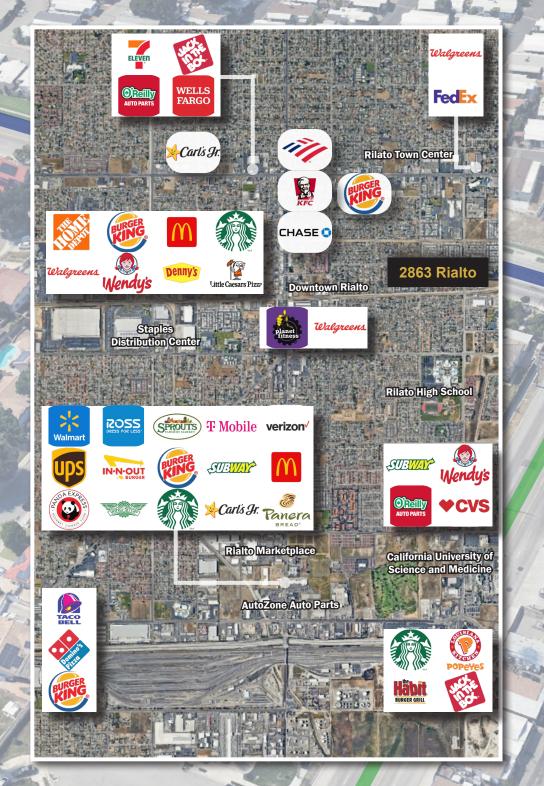

## 2863 W. RIALTO AVE | RIALTO CA FOR SALE | Commercial Land | 20,874 SF

he information furnished has been obtained from sources we deem reliable and is submitted subject to errors, omissions and changes. Although Opus Commercial Group has no eason to doubt its accuracy, we do not guarantee it. All information should be verified by the recipient prior to lease, purchase, exchange or execution of legal documents.