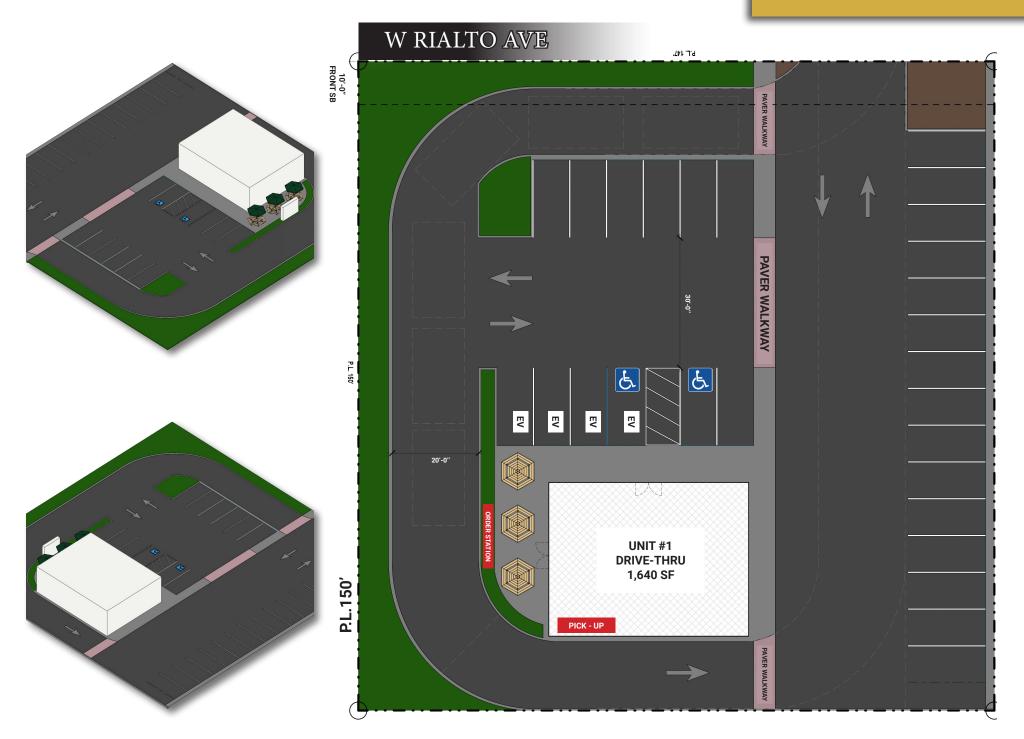

- ♦ 0.48 AC
- **†** ± 11,000 Cars Per Day
- ♦ ± 145 Ft of Street Frontage
- **◊** Zoned CG-1 Commercial General
- **◊** Great Location for Drive-Thru Business
- **♦ Near Intersection**
- **♦** High Exposure

## 2863 W. RIALTO AVE | RIALTO CA FOR SALE | Commercial Land | 20,874 SF

he information furnished has been obtained from sources we deem reliable and is submitted subject to errors, omissions and changes. Although Opus Commercial Group has no eason to doubt its accuracy, we do not guarantee it. All information should be verified by the recipient prior to lease, purchase, exchange or execution of legal documents.