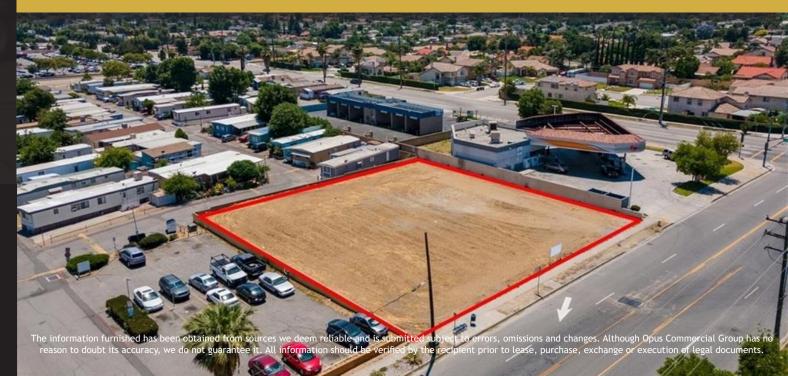

- ♦ 0.48 AC
- **†** ± 11,000 Cars Per Day
- ♦ ± 145 Ft of Street Frontage
- **◊** Zoned CG-1 Commercial General
- **◊** Great Location for Drive-Thru Business
- **♦ Near Intersection**
- **♦** High Exposure

## 2863 W. RIALTO AVE | RIALTO CA FOR SALE | Commercial Land | 20,874 SF

he information furnished has been obtained from sources we deem reliable and is submitted subject to errors, omissions and changes. Although Opus Commercial Group has no eason to doubt its accuracy, we do not guarantee it. All information should be verified by the recipient prior to lease, purchase, exchange or execution of legal documents.