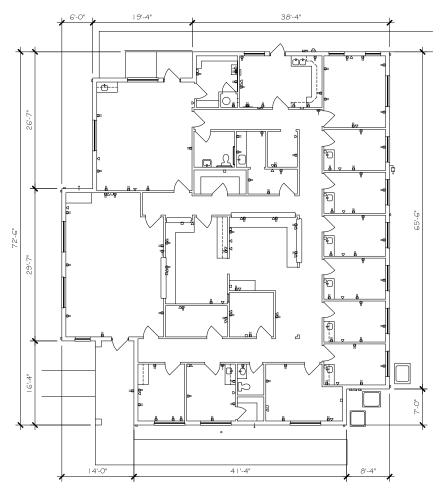

#### Available Floorplan

### **Highlights:**

6 exam rooms

Large reception area and waiting room

4 doctor's offices

Staff break room

Separate parking and entrance for staff