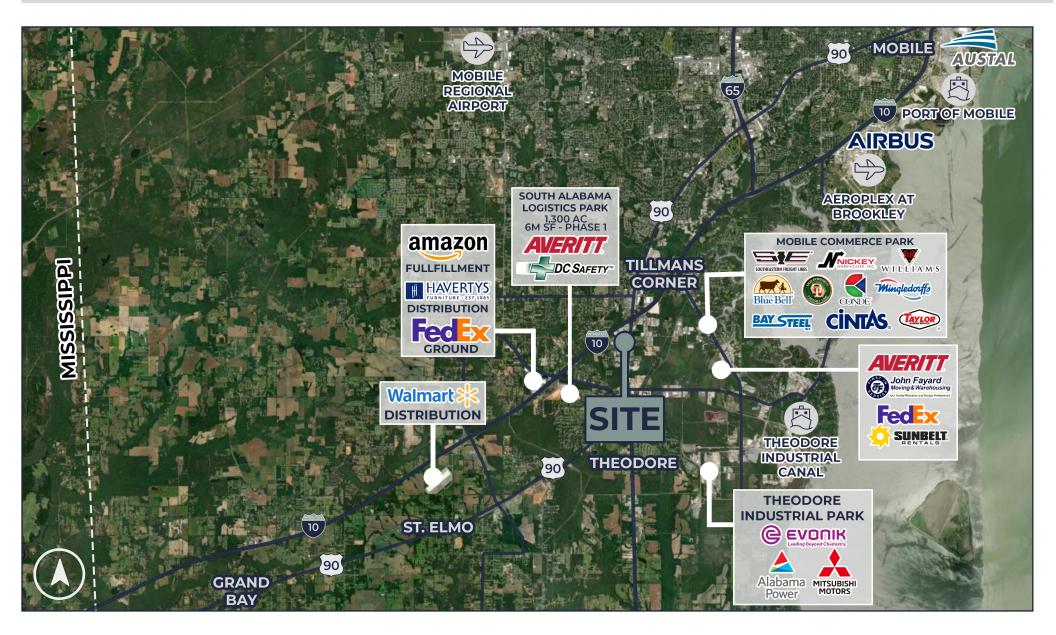

Pete Riehm, SIOR 251.442.4349 | priehm@cre-mobile.com



# FOR SALE Sermon Rd | Mobile, AL





## LOCATION ADVANTAGES



### **Central Location**

Located right off Highway 90 From Exit 15 on I-10.



#### **Proximity to Major Roads**

Lighted access onto Highway 90 from Sermon Road.





#### CLICK TO VIEW ON GOOGLE EARTH

cre-mobile.com | 251.438.4312





(f)

(in)

0



NO WARRANTY OR REPRESENTATION, EXPRESS OR IMPLIED, IS MADE AS TO THE ACCURACY OF THE INFORMATION CONTAINED HEREIN, AND THE SAME IS SUBMITTED SUBJECT TO ERRORS, OMISSIONS, CHANGE OF PRICE RENTAL OR OTHER CONDITIONS, PRIOR SALE, LEASE OR FINANCING, OR WITHDRAWAL WITHOUT NOTICE, AND OF ANY SPECIAL LISTING CONDITIONS IMPOSED BY OUR PRINCIPALS. NO WARRANTIES OR REPRESENTATION ARE MADE AS TO THE CONDITION OF THE PROPERTY NOR ANY HAZARDS CONTAINED THEREIN ARE ANY TO BE IMPLIED.

cre-mobile.com | 251.438.4312