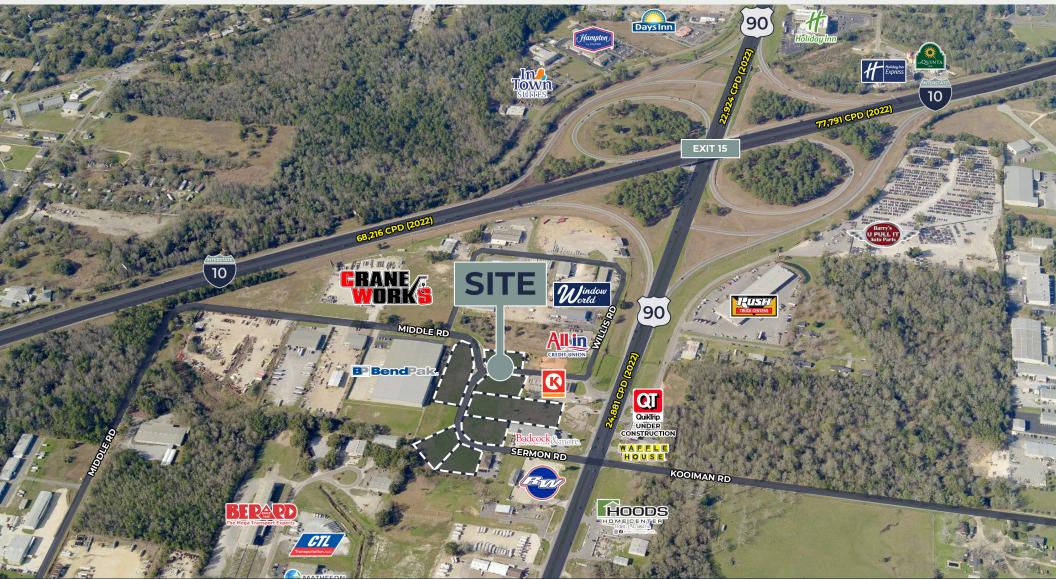

### **Central Location**

Located right off Highway 90 From Exit 15 on I-10.

#### **Proximity to Major Roads**

Lighted access onto Highway 90 from Sermon Road.