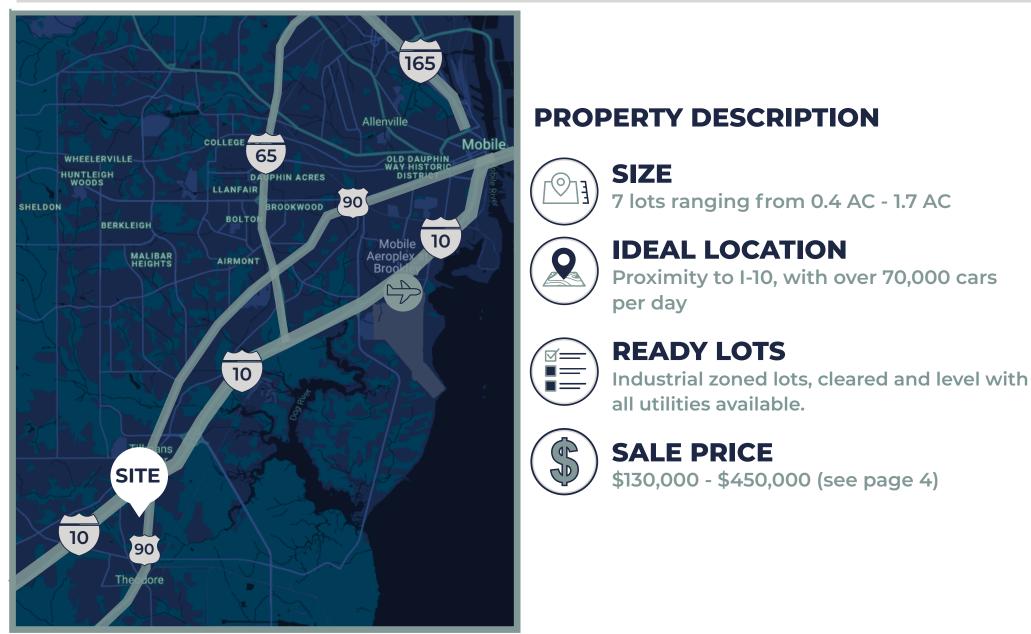

## LOCATION ADVANTAGES

### **Central Location**

Located right off Highway 90 From Exit 15 on I-10.