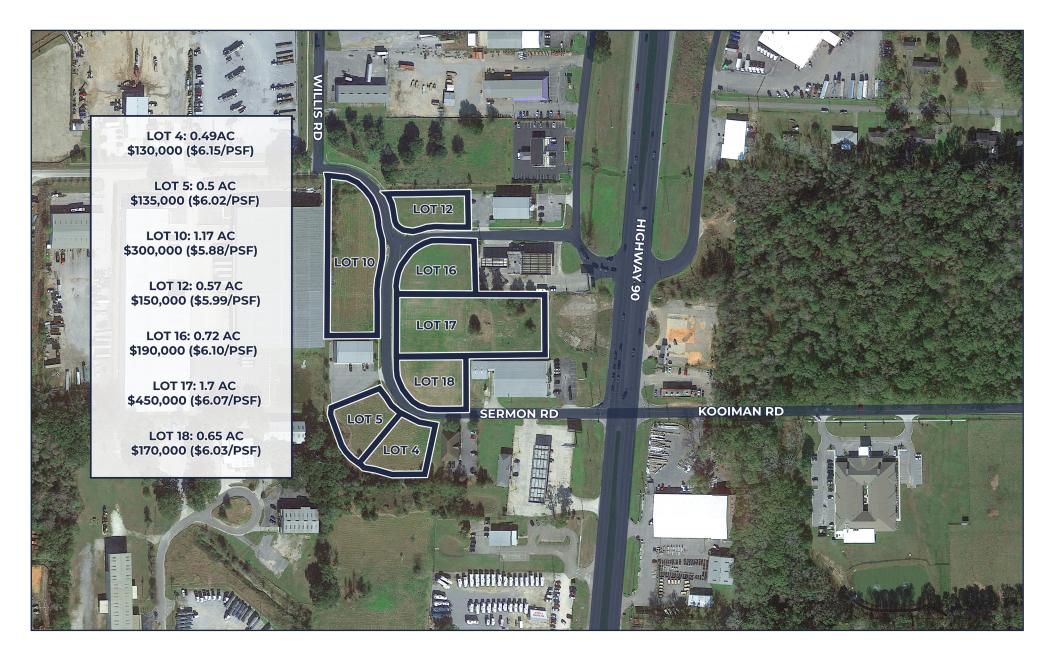

Pete Riehm, SIOR 251.442.4349 | priehm@cre-mobile.com



# FOR SALE Sermon Rd | Mobile, AL





## LOCATION ADVANTAGES



### **Central Location**

Located right off Highway 90 From Exit 15 on I-10.



#### **Proximity to Major Roads**

Lighted access onto Highway 90 from Sermon Road.





#### CLICK TO VIEW ON GOOGLE EARTH

cre-mobile.com | 251.438.4312





(f)

(in)

0



NO WARRANTY OR REPRESENTATION, EXPRESS OR IMPLIED, IS MADE AS TO THE ACCURACY OF THE INFORMATION CONTAINED HEREIN, AND THE SAME IS SUBMITTED SUBJECT TO ERRORS, OMISSIONS, CHANGE OF PRICE RENTAL OR OTHER CONDITIONS, PRIOR SALE, LEASE OR FINANCING, OR WITHDRAWAL WITHOUT NOTICE, AND OF ANY SPECIAL LISTING CONDITIONS IMPOSED BY OUR PRINCIPALS. NO WARRANTIES OR REPRESENTATION ARE MADE AS TO THE CONDITION OF THE PROPERTY NOR ANY HAZARDS CONTAINED THEREIN ARE ANY TO BE IMPLIED.

cre-mobile.com | 251.438.4312