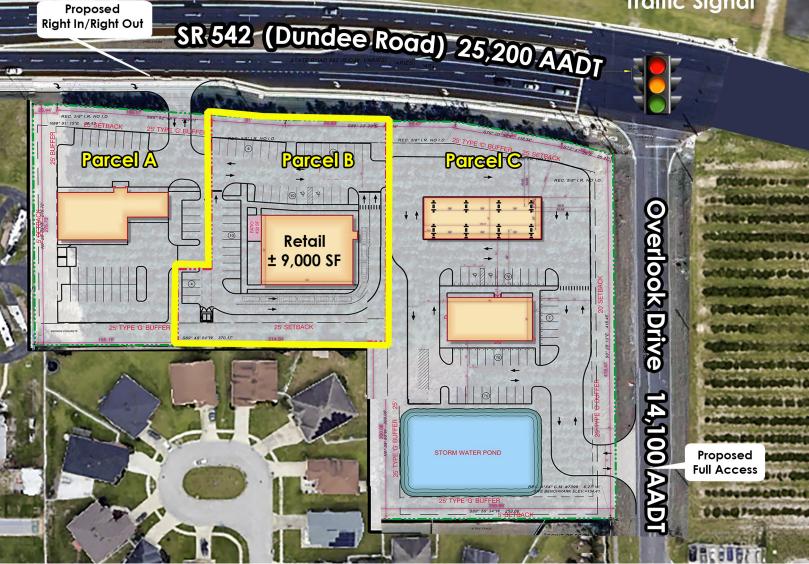

## **NOW LEASING!**

Existing Traffic Signal

| Parcel | Size      | Status                |
|--------|-----------|-----------------------|
| A      | ± 1.12 AC | LEASE PENDING         |
| В      | ±1.27 AC  | AVAILABLE/WILL DIVIDE |
| С      | ± 2.50 AC | LEASE PENDING         |