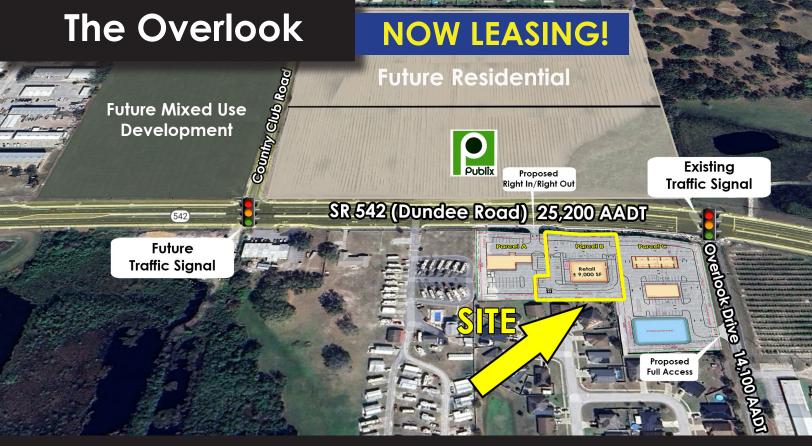

## **Retail Development COMING SOON!**

- Directly across from a future Publix-anchored center
- Positioned between US-27 and US-17 with great connectivity
- Situated at signalized intersection with access to both roads
- 800 existing/1,130 future residences planned within one mile
- 4-lane widening recently completed on SR 542 (Dundee Road)
- Over 6,000 new residences within the trade area
- Winter Haven is the 2nd fastest growing metro area in Florida

## **NOW LEASING!**

Existing Traffic Signal

| Parcel | Size      | Status                |
|--------|-----------|-----------------------|
| A      | ± 1.12 AC | LEASE PENDING         |
| В      | ±1.27 AC  | AVAILABLE/WILL DIVIDE |
| С      | ± 2.50 AC | LEASE PENDING         |