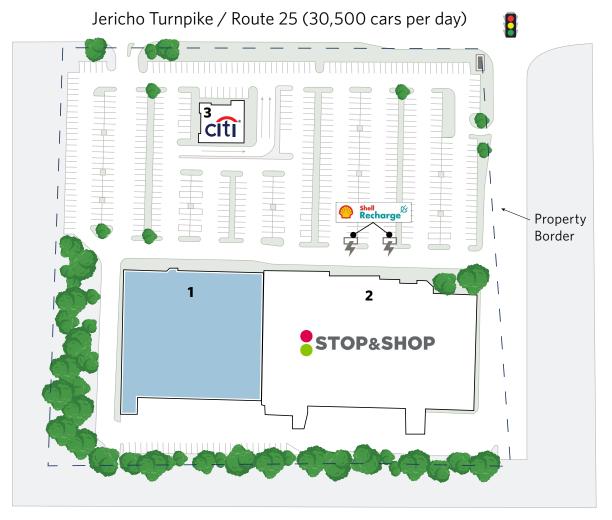

### **HUNTINGTON SQUARE PLAZA** LEASING PLAN

3124-3126 East Jericho Turnpike, East Northport, NY 11731

For information:

#### **Kyle Irwin**

E: kirwin@sterlingorganization.com

P: 855-384-6474

| UNIT | TENANT                 | SQ. FT. |
|------|------------------------|---------|
| 1    | Available              | 47,006  |
| 2    | Stop & Shop            | 69,215  |
| 3    | Citibank (Coming Soon) | 3,840   |

**Total Square Feet:** 

120,061

Larkfield Rd.(9,300 cars per day)