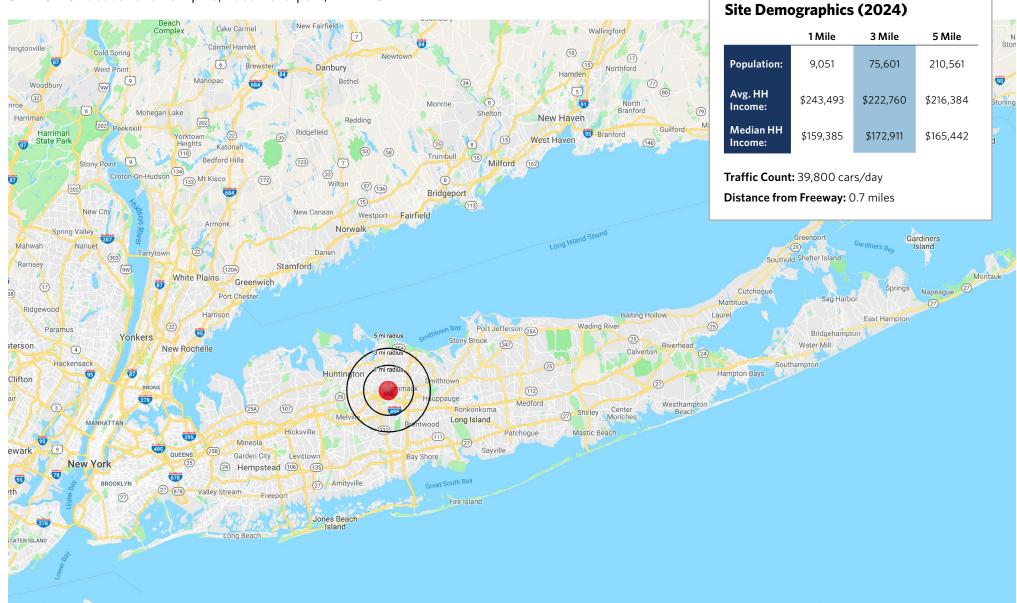

## **HUNTINGTON SQUARE PLAZA**

3124-3126 East Jericho Turnpike, East Northport, NY 11731