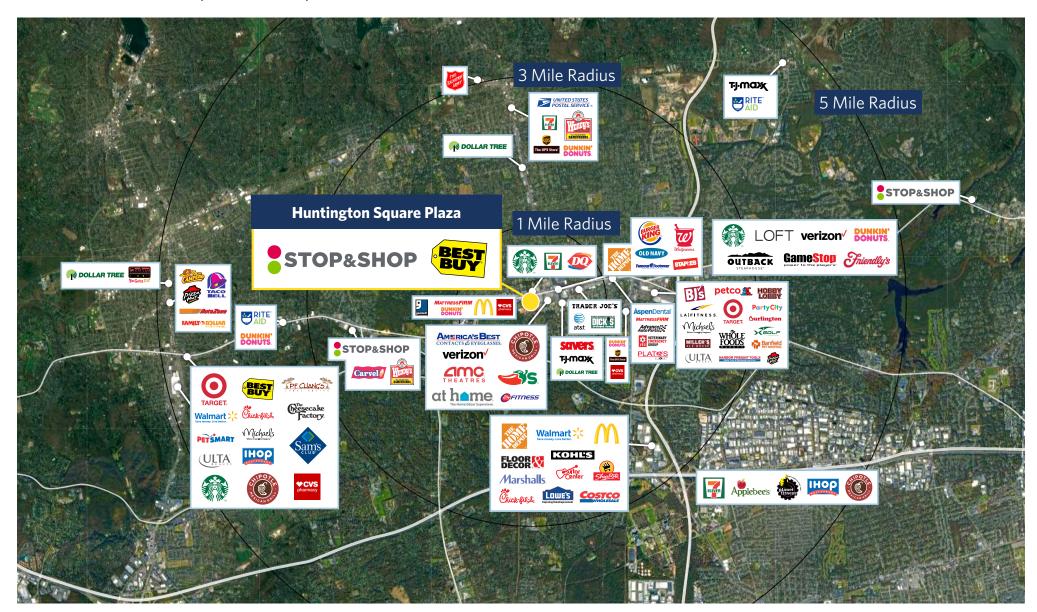

### **HUNTINGTON SQUARE PLAZA**

3124-3126 East Jericho Turnpike, East Northport, NY 11731