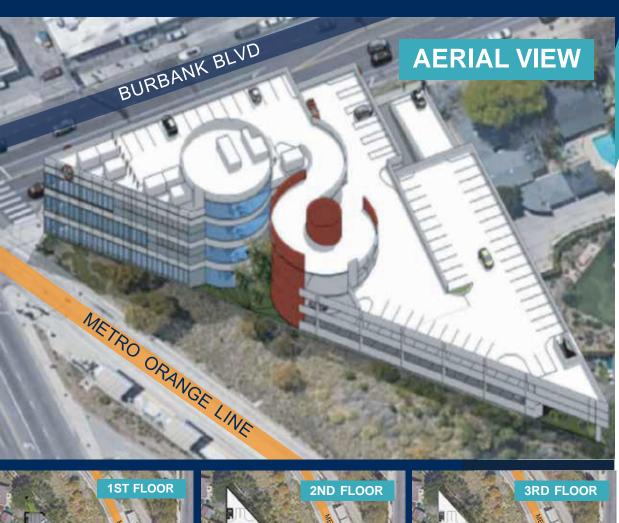

## PROPOSED DEAL STRUCTURE

Institutional Property Owner is seeking a long-term Medical Tenant or Master Medical Lessee for an "A" quality 3-story, 42,000 Sq.Ft. medical office building to be constructed in a densely populated area of the South San Fernando Valley (Los Angeles City, Van Nuys, CA).

# PROPERTY METRICS

- · Long-term lease
- Proposed building size three story - 42,000 Sq.Ft.
- · Zoning C-2
- Metro Orange Line is an extension of the Redline subway creating a 4,000,000-employee catchment area within 20 miles
- Close proximity to major hospitals as reflected on the following Regional Map
- Site is 42,658 Sq.Ft.