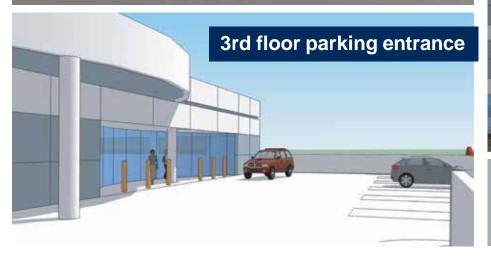

## PROPOSED DEAL STRUCTURE

Institutional Property Owner is seeking a long-term Medical Tenant or Master Medical Lessee for an "A" quality 3-story, 42,000 Sq.Ft. medical office building to be constructed in a densely populated area of the South San Fernando Valley (Los Angeles City, Van Nuys, CA).

# PROPERTY METRICS

- · Long-term lease
- Proposed building size three story - 42,000 Sq.Ft.
- · Zoning C-2
- Metro Orange Line is an extension of the Redline subway creating a 4,000,000-employee catchment area within 20 miles
- Close proximity to major hospitals as reflected on the following Regional Map
- Site is 42,658 Sq.Ft.