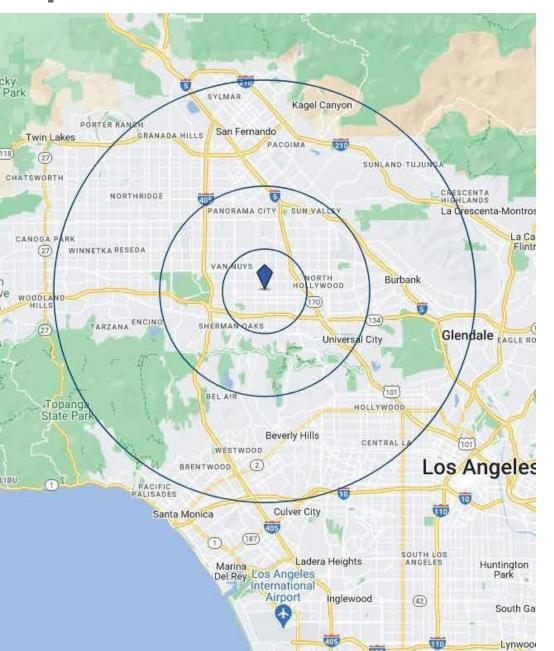

### RADIUS METRICS

|                         | 2-mile Radius | 5-mile Radius | 10-mile Radius |
|-------------------------|---------------|---------------|----------------|
| Population              | 151,725       | 665,565       | 2,156,897      |
| Avg Household<br>Income | \$100,069     | \$99,813      | \$106,281      |
| Total Households        | 58,682        | 225,490       | 781,678        |
| Avg Household size      | 2.5           | 2.6           | 2.6            |
| Median Home<br>Value    | \$825,000     | \$796,000     | \$807,000      |