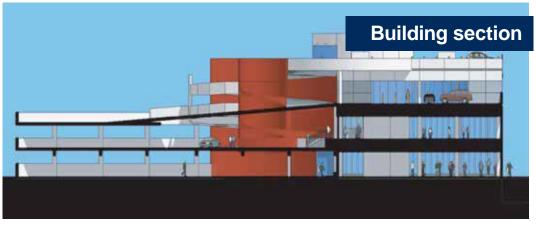

## PROPOSED DEAL STRUCTURE

Institutional Property Owner is seeking a long-term Medical Tenant or Master Medical Lessee for an "A" quality 3-story, 42,000 Sq.Ft. medical office building to be constructed in a densely populated area of the South San Fernando Valley (Los Angeles City, Van Nuys, CA).

# PROPERTY METRICS

- · Long-term lease
- Proposed building size three story - 42,000 Sq.Ft.
- · Zoning C-2
- Metro Orange Line is an extension of the Redline subway creating a 4,000,000-employee catchment area within 20 miles
- Close proximity to major hospitals as reflected on the following Regional Map
- Site is 42,658 Sq.Ft.