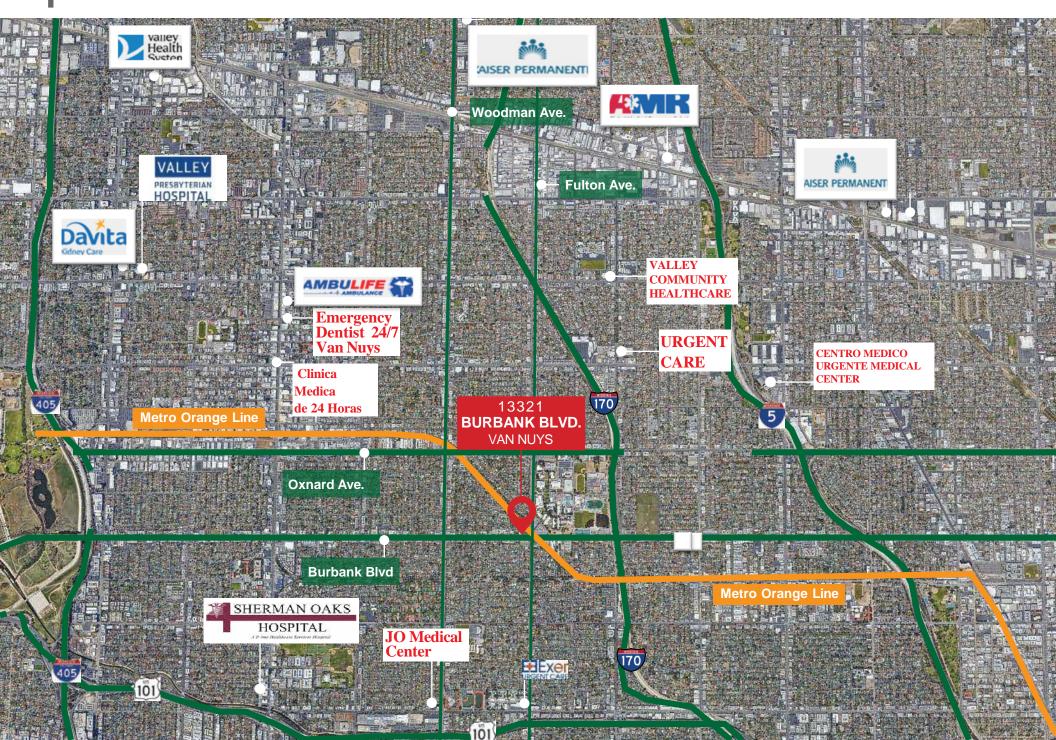

#### **AREA MAP**

# PROPERTY METRICS

- · Long-term lease
- Proposed building size three story - 42,000 Sq.Ft.
- · Zoning C-2
- Metro Orange Line is an extension of the Redline subway creating a 4,000,000-employee catchment area within 20 miles
- Close proximity to major hospitals as reflected on the following Regional Map
- Site is 42,658 Sq.Ft.