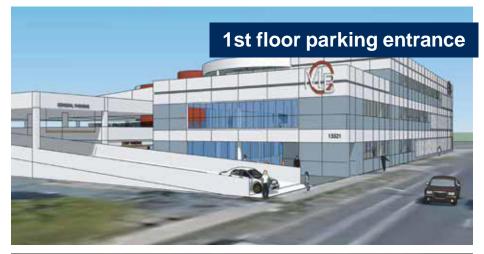

## PROPOSED DEAL STRUCTURE

Institutional Property Owner is seeking a long-term Medical Tenant or Master Medical Lessee for an "A" quality 3-story, 42,000 Sq.Ft. medical office building to be constructed in a densely populated area of the South San Fernando Valley (Los Angeles City, Van Nuys, CA).

# PROPERTY METRICS

- · Long-term lease
- Proposed building size three story - 42,000 Sq.Ft.
- · Zoning C-2
- Metro Orange Line is an extension of the Redline subway creating a 4,000,000-employee catchment area within 20 miles
- Close proximity to major hospitals as reflected on the following Regional Map
- Site is 42,658 Sq.Ft.