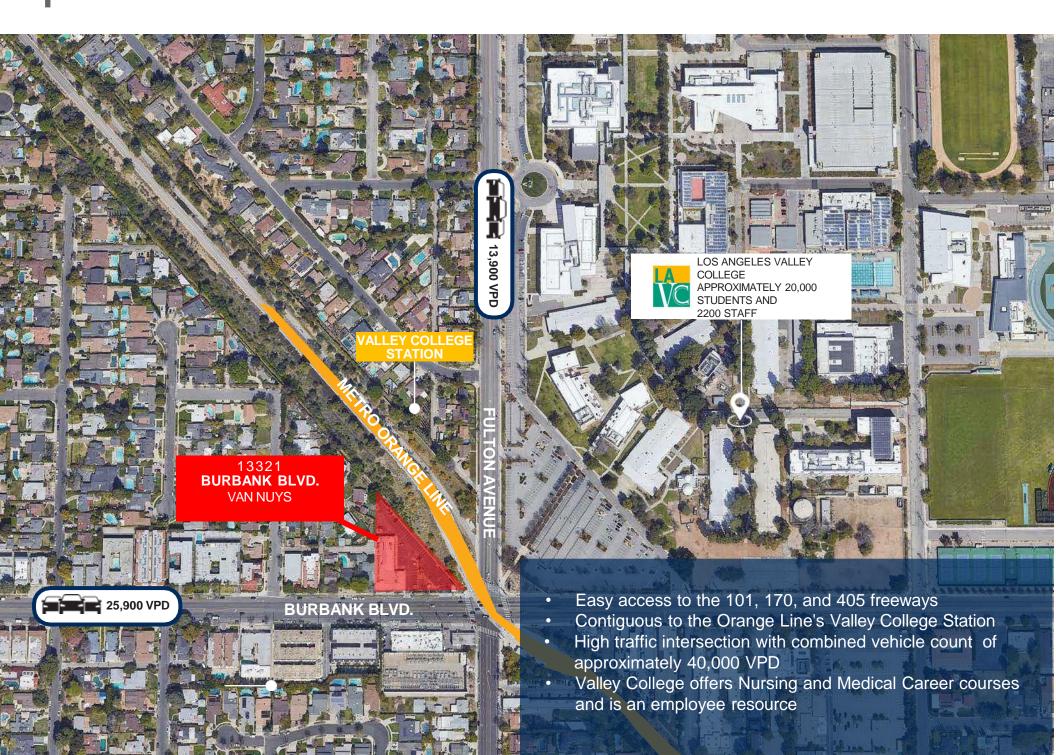

#### **BUILDING LOCATION MAP**

# PROPERTY METRICS

- · Long-term lease
- Proposed building size three story - 42,000 Sq.Ft.
- · Zoning C-2
- Metro Orange Line is an extension of the Redline subway creating a 4,000,000-employee catchment area within 20 miles
- Close proximity to major hospitals as reflected on the following Regional Map
- Site is 42,658 Sq.Ft.