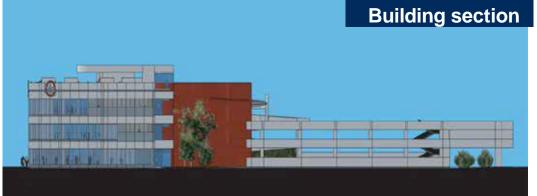

## PROPOSED DEAL STRUCTURE

Institutional Property Owner is seeking a long-term Medical Tenant or Master Medical Lessee for an "A" quality 3-story, 42,000 Sq.Ft. medical office building to be constructed in a densely populated area of the South San Fernando Valley (Los Angeles City, Van Nuys, CA).

# PROPERTY METRICS

- · Long-term lease
- Proposed building size three story - 42,000 Sq.Ft.
- · Zoning C-2
- Metro Orange Line is an extension of the Redline subway creating a 4,000,000-employee catchment area within 20 miles
- Close proximity to major hospitals as reflected on the following Regional Map
- Site is 42,658 Sq.Ft.