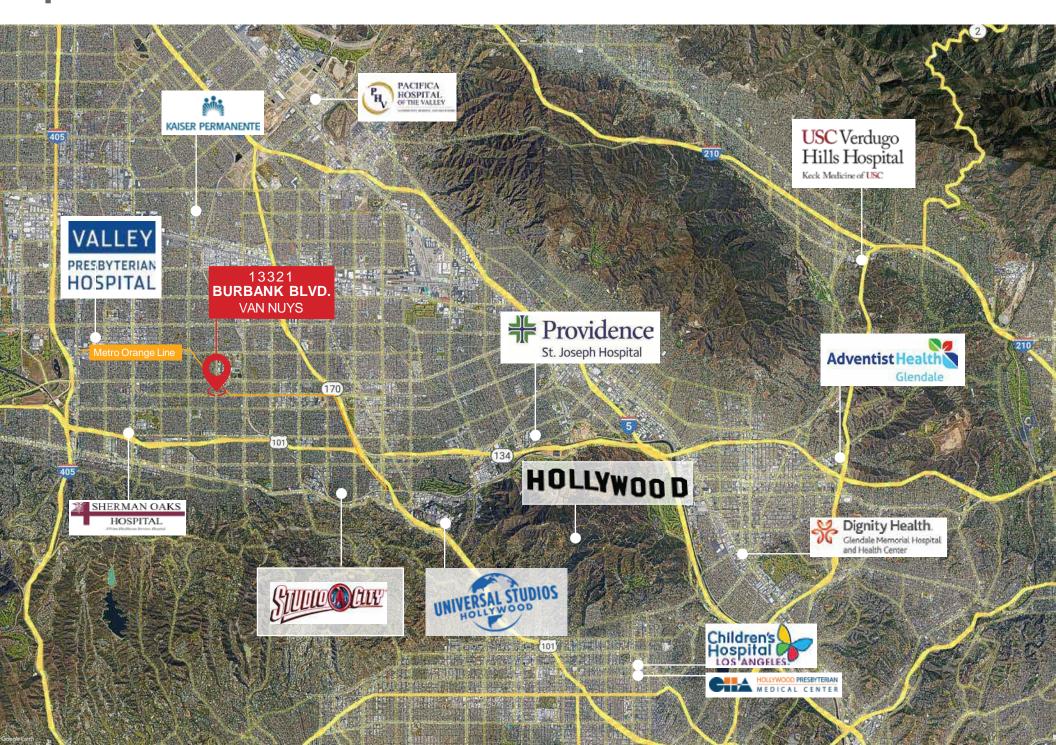

### **REGIONAL MAP**

# PROPERTY METRICS

- · Long-term lease
- Proposed building size three story - 42,000 Sq.Ft.
- · Zoning C-2
- Metro Orange Line is an extension of the Redline subway creating a 4,000,000-employee catchment area within 20 miles
- Close proximity to major hospitals as reflected on the following Regional Map
- Site is 42,658 Sq.Ft.