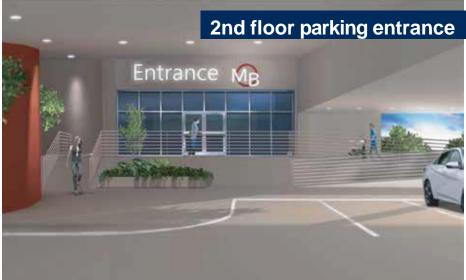

## PROPOSED DEAL STRUCTURE

Institutional Property Owner is seeking a long-term Medical Tenant or Master Medical Lessee for an "A" quality 3-story, 42,000 Sq.Ft. medical office building to be constructed in a densely populated area of the South San Fernando Valley (Los Angeles City, Van Nuys, CA).

# PROPERTY METRICS

- · Long-term lease
- Proposed building size three story - 42,000 Sq.Ft.
- · Zoning C-2
- Metro Orange Line is an extension of the Redline subway creating a 4,000,000-employee catchment area within 20 miles
- Close proximity to major hospitals as reflected on the following Regional Map
- Site is 42,658 Sq.Ft.