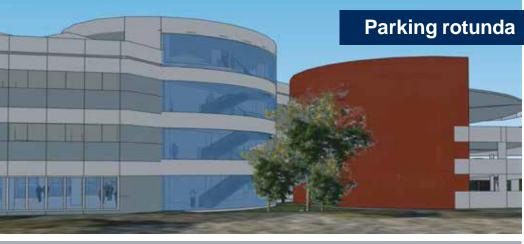

## PROPOSED DEAL STRUCTURE

Institutional Property Owner is seeking a long-term Medical Tenant or Master Medical Lessee for an "A" quality 3-story, 42,000 Sq.Ft. medical office building to be constructed in a densely populated area of the South San Fernando Valley (Los Angeles City, Van Nuys, CA).

# PROPERTY METRICS

- · Long-term lease
- Proposed building size three story - 42,000 Sq.Ft.
- · Zoning C-2
- Metro Orange Line is an extension of the Redline subway creating a 4,000,000-employee catchment area within 20 miles
- Close proximity to major hospitals as reflected on the following Regional Map
- Site is 42,658 Sq.Ft.