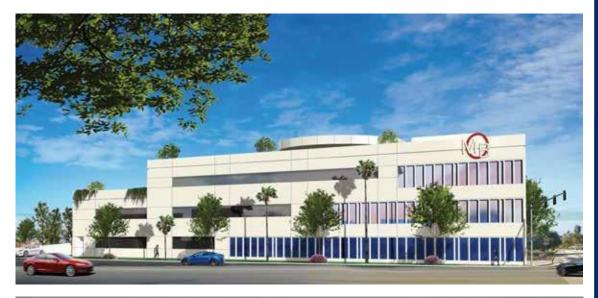

## PROPOSED DEAL STRUCTURE

Institutional Property Owner is seeking a long-term Medical Tenant or Master Medical Lessee for an "A" quality 3-story, 42,000 Sq.Ft. medical office building to be constructed in a densely populated area of the South San Fernando Valley (Los Angeles City, Van Nuys, CA).

# PROPERTY METRICS

- · Long-term lease
- Proposed building size three story - 42,000 Sq.Ft.
- · Zoning C-2
- Metro Orange Line is an extension of the Redline subway creating a 4,000,000-employee catchment area within 20 miles
- Close proximity to major hospitals as reflected on the following Regional Map
- Site is 42,658 Sq.Ft.