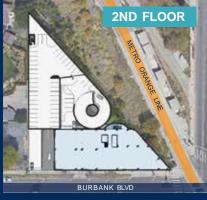

# PROPERTY METRICS

- · Long-term lease
- Proposed building size three story - 42,000 Sq.Ft.
- · Zoning C-2
- Metro Orange Line is an extension of the Redline subway creating a 4,000,000-employee catchment area within 20 miles
- Close proximity to major hospitals as reflected on the following Regional Map
- Site is 42,658 Sq.Ft.

#### **BUILDING LOCATION MAP**