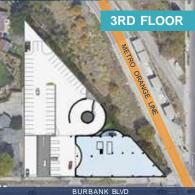

# PROPERTY METRICS

- · Long-term lease
- Proposed building size three story - 42,000 Sq.Ft.
- · Zoning C-2
- Metro Orange Line is an extension of the Redline subway creating a 4,000,000-employee catchment area within 20 miles
- Close proximity to major hospitals as reflected on the following Regional Map
- Site is 42,658 Sq.Ft.

#### **BUILDING LOCATION MAP**