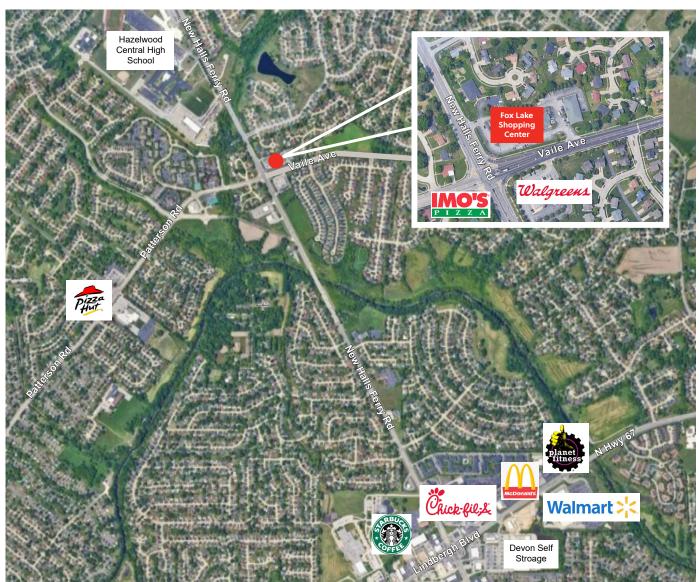

## Sale Price: \$3,900,000

- Signalized Intersection of New Halls Ferry Rd., Vaile Ave and Patterson Rd.
- Situated on 4.12 acres
- High Occupancy Rate with Quality Tenants
- Zoning "C-8"
- Plentiful Parking: 6.59/1,000
- Demographics Available

## More Pictures and Detailed Map On Back

Jeff Altvater jaltvater@hillikercorp.com

H. Meade Summers hsummers@hillikercorp.com

Office Industrial Retail Institutional Investment Management

Commercial Real Estate 1401 S. Brentwood Blvd. Suite 650 St. Louis, MO 63144 www.hillikercorp.com