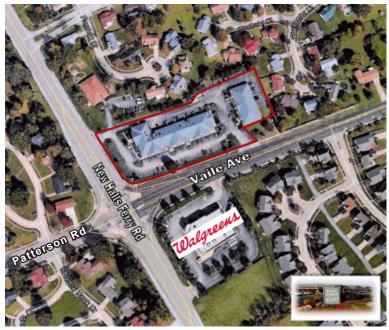

## **For Sale**

27,093 ± Sq. Ft. Class A Retail Investment

3801-3837 Vaile Ave. Florissant, MO 63034

## Sale Price: \$3,900,000

- Signalized Intersection of New Halls Ferry Rd., Vaile Ave and Patterson Rd.
- Situated on 4.12 acres
- High Occupancy Rate with Quality Tenants
- Zoning "C-8"
- Plentiful Parking: 6.59/1,000
- Demographics Available

## **For Sale**

27,093 ± Sq. Ft. Class A Retail Investment

3801-3837 Vaile Ave. Florissant, MO 63034

Office Industrial Retail Institutional Investment Management

Hilliker Corporation

Commercial Real Estate Services 1401 S. Brentwood Blvd., Suite 650 St. Louis, MO 63144 www.hillikercorp.com 314 781 0001