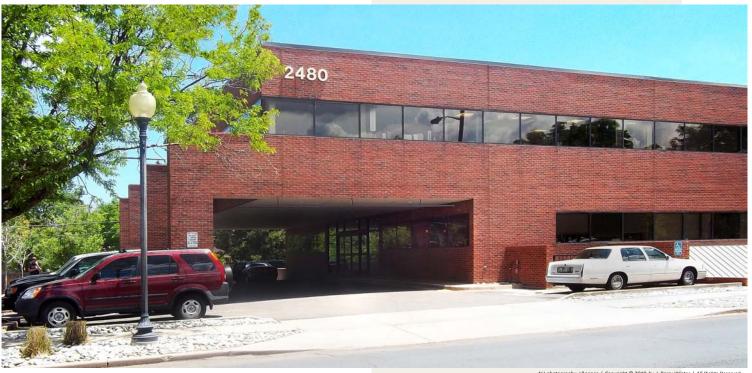

The Porter Medical Building at **2480 S. Downing Street** located less than a quarter of a block across the street just north from Porter Adventist Hospital in Denver, Colorado has available medical office space for lease. Recent extensive renovation partially involved a more stylized common area, improved building systems including updated electrical, and a parking lot reconfiguration.

### **PROPERTY OVERVIEW**

**Building** 2480 S Downing St **Asking Lease Rate** \$18.00 psf NNN **Available Space** 826 sf **Building Use** Medical/General **Elevators** Recently upgraded Renovated 2017/2018 Parking On-site; Reconfigured Zoning E-MX-2A City/County Denver/Denver