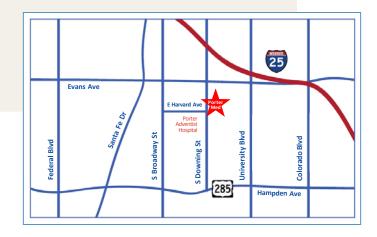

The Porter Medical Building at **2480 S. Downing Street** located less than a quarter of a block across the street just north from Porter Adventist Hospital in Denver, Colorado has available medical office space for lease. Recent extensive renovation partially involved a more stylized common area, improved building systems including updated electrical, and a parking lot reconfiguration.