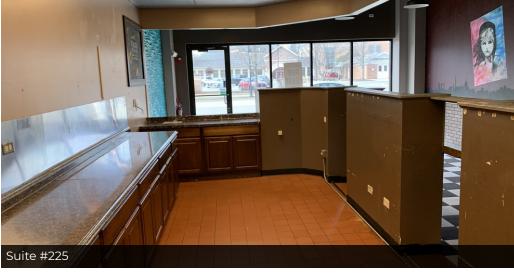

### **AVAILABLE SPACES**

| SUITE | SIZE             | TYPE                                                                                                                                                         | RATE          | DESCRIPTION                                                                                                                                                                                                      |
|-------|------------------|--------------------------------------------------------------------------------------------------------------------------------------------------------------|---------------|------------------------------------------------------------------------------------------------------------------------------------------------------------------------------------------------------------------|
| 217   | 3,761 - 5,861 SF |                                                                                                                                                              | \$16.00 SF/yr | This space is currently a vanilla box ready to be built to suit a variety of uses. Blank canvas for an opportunity to really make the space unique. Can be combined with unit 217#B for a total of 5,861 sq. ft. |
| 217-B | 2,100 - 5,861 SF |                                                                                                                                                              | \$16.00 SF/yr | Can be combined with Suite #217 for approximately 5,861 sq. ft.                                                                                                                                                  |
| 227   | 1,223 SF         | NNN \$16.00 SF/yr Currently build out as an insurance office space. Ideal size for small financial firm, marketing, legal, real estate or medical type user. |               |                                                                                                                                                                                                                  |
| 225   | 1,200 - 2,423 SF | NNN                                                                                                                                                          | \$16.00 SF/yr | Formerly a cafe, no black iron ventilation. Can be combined with adjacent suit 225 for a total of 2,423 sq. ft.                                                                                                  |