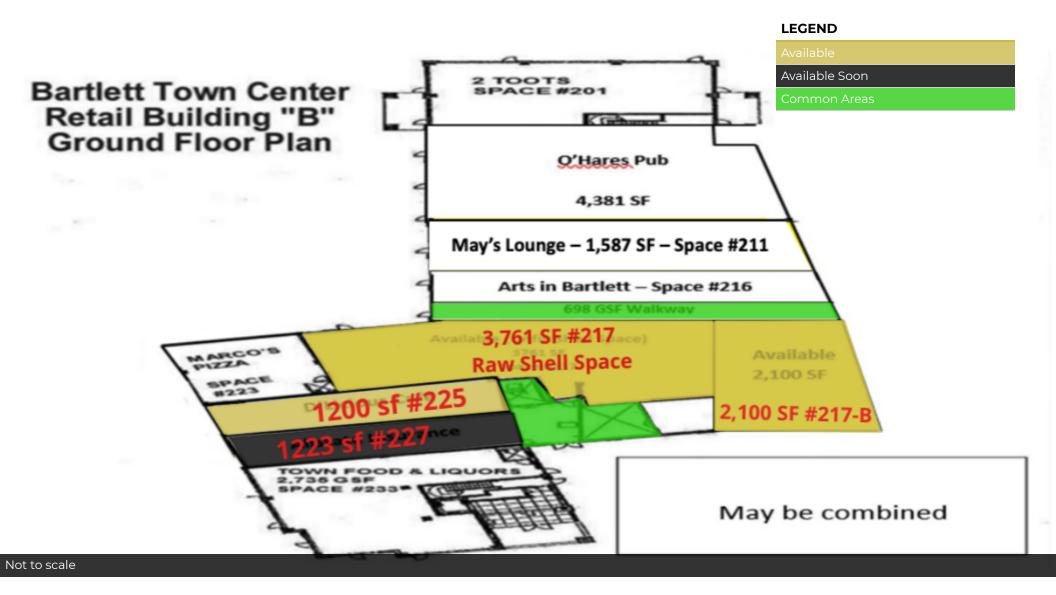

### **AVAILABLE SPACES**

| SUITE | SIZE             | TYPE                                                                                                                                                         | RATE          | DESCRIPTION                                                                                                                                                                                                      |
|-------|------------------|--------------------------------------------------------------------------------------------------------------------------------------------------------------|---------------|------------------------------------------------------------------------------------------------------------------------------------------------------------------------------------------------------------------|
| 217   | 3,761 - 5,861 SF |                                                                                                                                                              | \$16.00 SF/yr | This space is currently a vanilla box ready to be built to suit a variety of uses. Blank canvas for an opportunity to really make the space unique. Can be combined with unit 217#B for a total of 5,861 sq. ft. |
| 217-B | 2,100 - 5,861 SF |                                                                                                                                                              | \$16.00 SF/yr | Can be combined with Suite #217 for approximately 5,861 sq. ft.                                                                                                                                                  |
| 227   | 1,223 SF         | NNN \$16.00 SF/yr Currently build out as an insurance office space. Ideal size for small financial firm, marketing, legal, real estate or medical type user. |               |                                                                                                                                                                                                                  |
| 225   | 1,200 - 2,423 SF | NNN                                                                                                                                                          | \$16.00 SF/yr | Formerly a cafe, no black iron ventilation. Can be combined with adjacent suit 225 for a total of 2,423 sq. ft.                                                                                                  |