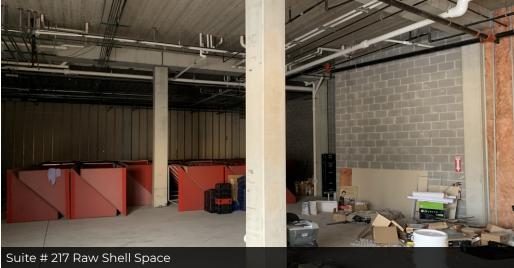

### **AVAILABLE SPACES**

| SUITE | SIZE             | TYPE                                                                                                                                                         | RATE          | DESCRIPTION                                                                                                                                                                                                      |
|-------|------------------|--------------------------------------------------------------------------------------------------------------------------------------------------------------|---------------|------------------------------------------------------------------------------------------------------------------------------------------------------------------------------------------------------------------|
| 217   | 3,761 - 5,861 SF |                                                                                                                                                              | \$16.00 SF/yr | This space is currently a vanilla box ready to be built to suit a variety of uses. Blank canvas for an opportunity to really make the space unique. Can be combined with unit 217#B for a total of 5,861 sq. ft. |
| 217-B | 2,100 - 5,861 SF |                                                                                                                                                              | \$16.00 SF/yr | Can be combined with Suite #217 for approximately 5,861 sq. ft.                                                                                                                                                  |
| 227   | 1,223 SF         | NNN \$16.00 SF/yr Currently build out as an insurance office space. Ideal size for small financial firm, marketing, legal, real estate or medical type user. |               |                                                                                                                                                                                                                  |
| 225   | 1,200 - 2,423 SF | NNN                                                                                                                                                          | \$16.00 SF/yr | Formerly a cafe, no black iron ventilation. Can be combined with adjacent suit 225 for a total of 2,423 sq. ft.                                                                                                  |