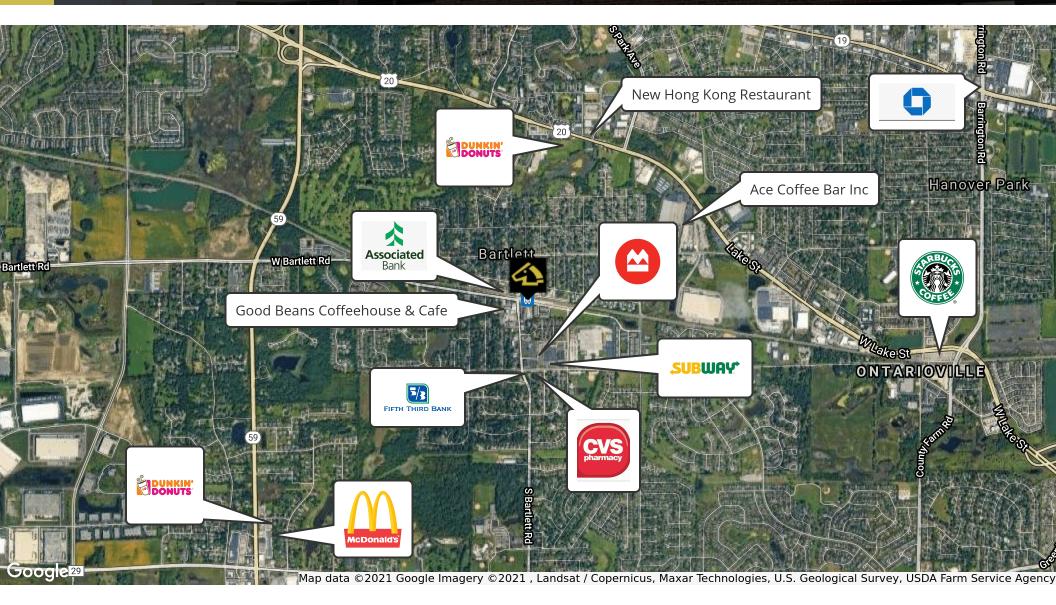

#### PROPERTY OVERVIEW

Lovely mixed-use development building offering retail/office space for lease in downtown Bartlett. Steps away from the Bartlett Metra station, surrounded by residential living and various commercial businesses nearby!

#### **PROPERTY HIGHLIGHTS**

- Located across the street from Metra
- Downtown district of Bartlett
- Lifestyle development with 135 residential units
- Wide variety of tenants, great mixture
- Ample off-street parking