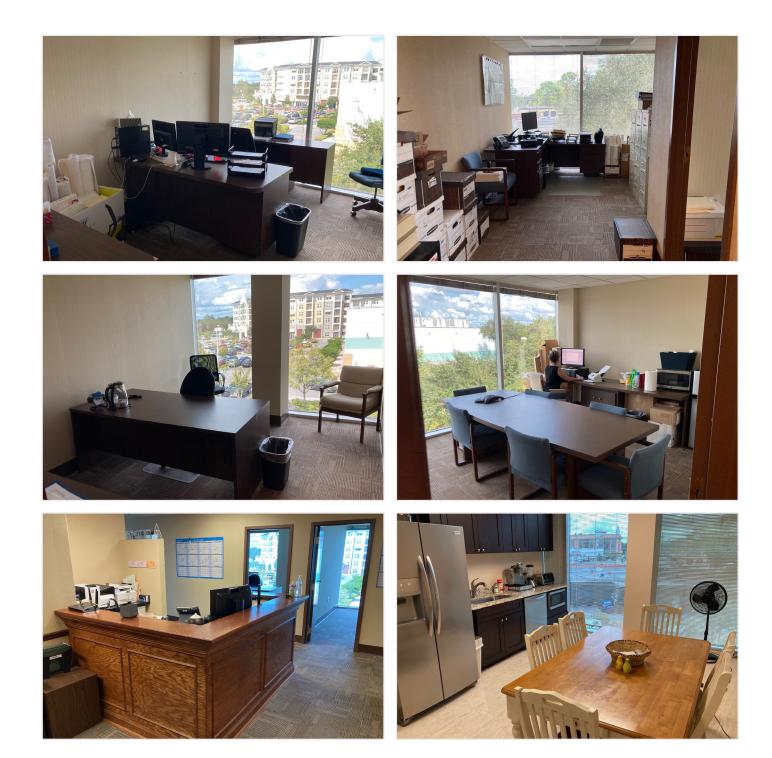

# 1,633 RSF

- > 1,633 RSF office space available in Suite 300A
- > Three-story, Class B office building built in 1988
- > Corner location with windows in all offices
- > Well-maintained with attractive landscaping
- > Professionally managed and owned
- > Flexible terms
- > Exterior signage available
- > Excellent parking
- > Located one street east of the highly-traveled intersection of Horatio Avenue and N Orlando Ave (Hwy 17-92) in Downtown Maitland
- > Within walking distance of local restaurants and retail
- > Easy access to I-4 and Maitland Boulevard
- > Available March 1, 2025
- > \$3,400.00/month