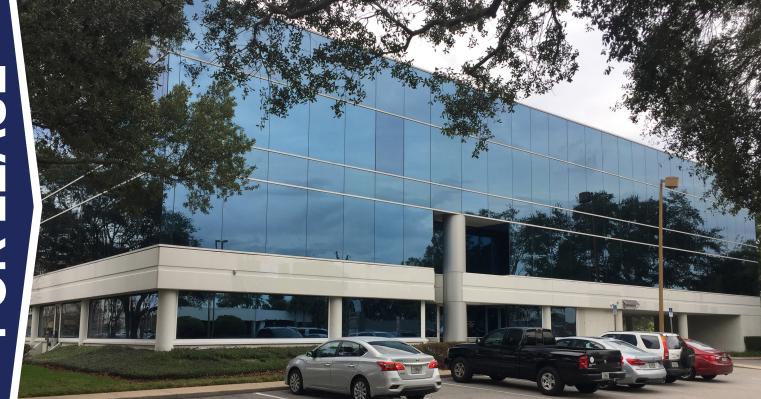

# **OFFICE SPACE** 431 E Horatio Avenue, Maitland, FL 32751

# 1,633 RSF

- > 1,633 RSF office space available in Suite 300A
- > Three-story, Class B office building built in 1988
- > Corner location with windows in all offices
- > Well-maintained with attractive landscaping
- > Professionally managed and owned
- > Flexible terms
- > Exterior signage available
- > Excellent parking
- > Located one street east of the highly-traveled intersection of Horatio Avenue and N Orlando Ave (Hwy 17-92) in Downtown Maitland
- > Within walking distance of local restaurants and retail
- > Easy access to I-4 and Maitland Boulevard
- > Available March 1, 2025
- > \$3,400.00/month