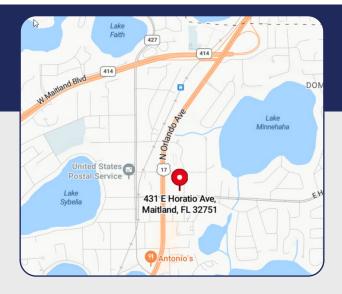

# 1,633 RSF

- > 1,633 RSF office space available in Suite 300A
- > Three-story, Class B office building built in 1988
- > Corner location with windows in all offices
- > Well-maintained with attractive landscaping
- > Professionally managed and owned
- > Flexible terms
- > Exterior signage available
- > Excellent parking
- > Located one street east of the highly-traveled intersection of Horatio Avenue and N Orlando Ave (Hwy 17-92) in Downtown Maitland
- > Within walking distance of local restaurants and retail
- > Easy access to I-4 and Maitland Boulevard
- > Available March 1, 2025
- > \$3,400.00/month