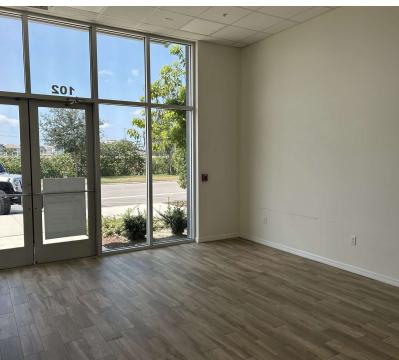

and (6) Private Rooms
- High 12' Ceilings
- LVP Flooring Throughout
- (1) Large ADA Coed Restroom
- Front & Rear Entrances
- Built in 2021 Only (1) Tenant Since Delivering
- Large Surface Parking Lot

- Located in Fruitville Commons Shopping Center with a Strong Mix of National Credit Tenants, Including Dunkin' Donuts and Cooper's Hawk
- Prime Location off I-75 and Close to New Residential & Mixed-Use Developments, Including Waterside at Lakewood Ranch
- 128,000+ Residents & 58,000+ Employees Currently Support Trade Area
- 62,500 + AADT (Annual Average Daily Traffic) on Fruitville Road
- 146,500 + AADT on I-75 (Exit for Shopping Center)



## HIGHLY DESIRABLE "LAKEWOOD SOUTH" LOCATION

3090 FRUITVILLE COMMONS BOULEVARD, SUITE 102 SARASOTA, FL 34240

FOR LEASE

#### MAIN ENTRANCE PHOTOS









### HIGHLY DESIRABLE "LAKEWOOD SOUTH" LOCATION

3090 FRUITVILLE COMMONS BOULEVARD, SUITE 102 SARASOTA, FL 34240

FOR LEASE

#### INTERIOR PHOTOS







## HIGHLY DESIRABLE "LAKEWOOD SOUTH" LOCATION

3090 FRUITVILLE COMMONS BOULEVARD, SUITE 102 SARASOTA, FL 34240

FOR LEASE

FLOOR PLAN | SCALE 1/4" = 1'-0"





#### HIGHLY DESIRABLE "LAKEWOOD SOUTH" LOCATION

3090 FRUITVILLE COMMONS BOULEVARD, SUITE 102 SARASOTA, FL 3424

FOR LEASE

LOCATION MAP





#### HIGHLY DESIRABLE "LAKEWOOD SOUTH" LOCATION

3090 FRUITVILLE COMMONS BOULEVARD, SUITE 102 SARASOTA, FL 34240

FOR LEASE

AREA MAP





### HIGHLY DESIRABLE "LAKEWOOD SOUTH" LOCATION

3090 FRUITVILLE COMMONS BOULEVARD, SUITE 102 SARASOTA, FL 3424

FOR LEASE

DEMOGRAPHICS



| POPULATION                          | 1 MILE    | 3 MILES  |