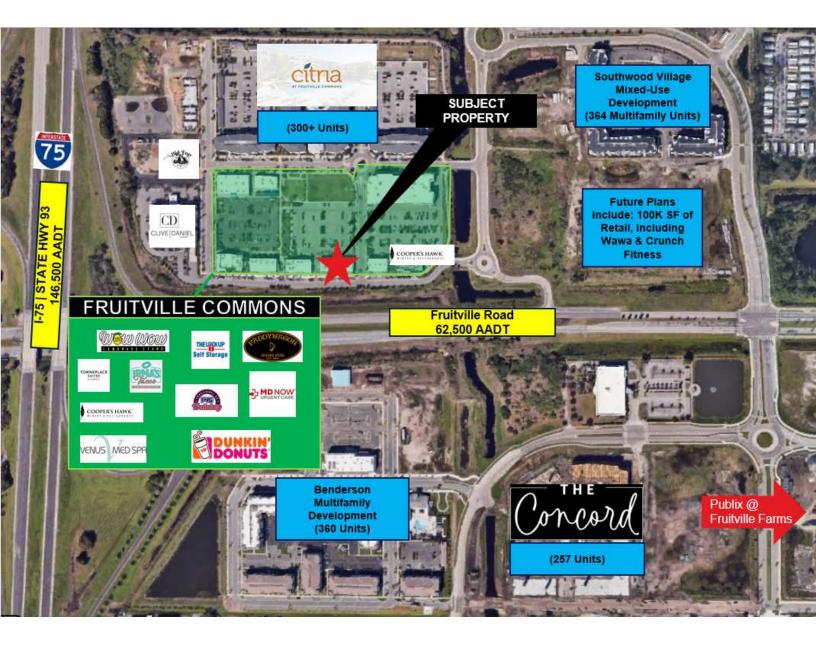

- Located in Fruitville Commons Shopping Center with a Strong Mix of National Credit Tenants, Including Dunkin' Donuts and Cooper's Hawk
- Prime Location off I-75 and Close to New Residential & Mixed-Use Developments, Including Waterside at Lakewood Ranch
- 128,000+ Residents & 58,000+ Employees Currently Support Trade Area
- 62,500 + AADT (Annual Average Daily Traffic) on Fruitville Road
- 146,500 + AADT on I-75 (Exit for Shopping Center)

#### HIGHLY DESIRABLE "LAKEWOOD SOUTH" LOCATION

3090 FRUITVILLE COMMONS BOULEVARD, SUITE 102 SARASOTA, FL 34240

FOR LEASE

AREA MAP