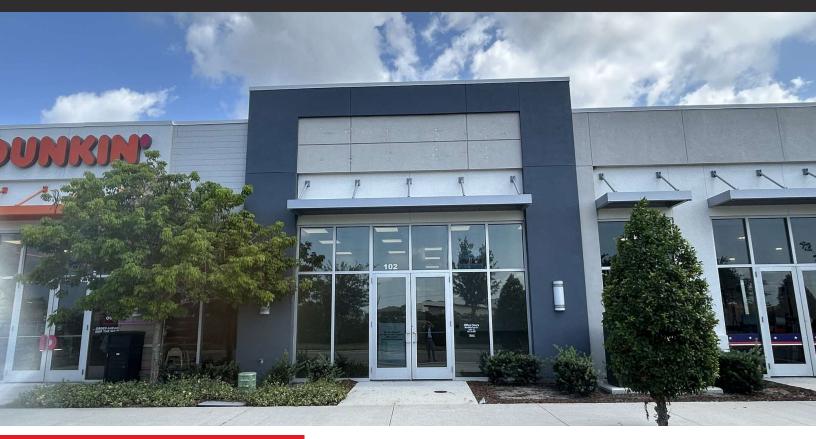

## HIGHLY DESIRABLE "LAKEWOOD SOUTH" LOCATION

3090 FRUITVILLE COMMONS BOULEVARD, SUITE 102 SARASOTA, FL 34240

FOR LEASE

#### **PROPERTY HIGHLIGHTS**

- Immediate Availability
- 1,506 SF Retail Space in a Class A Property
- Ideal for Many Retail Uses
- Former Chiropractors Office
- Includes Reception Area, Waiting Area, and (6) Private Rooms
- High 12' Ceilings
- LVP Flooring Throughout
- (1) Large ADA Coed Restroom
- Front & Rear Entrances
- Built in 2021 Only (1) Tenant Since Delivering
- Large Surface Parking Lot

- Located in Fruitville Commons Shopping Center with a Strong Mix of National Credit Tenants, Including Dunkin' Donuts and Cooper's Hawk
- Prime Location off I-75 and Close to New Residential & Mixed-Use Developments, Including Waterside at Lakewood Ranch
- 128,000+ Residents & 58,000+ Employees Currently Support Trade Area
- 62,500 + AADT (Annual Average Daily Traffic) on Fruitville Road
- 146,500 + AADT on I-75 (Exit for Shopping Center)