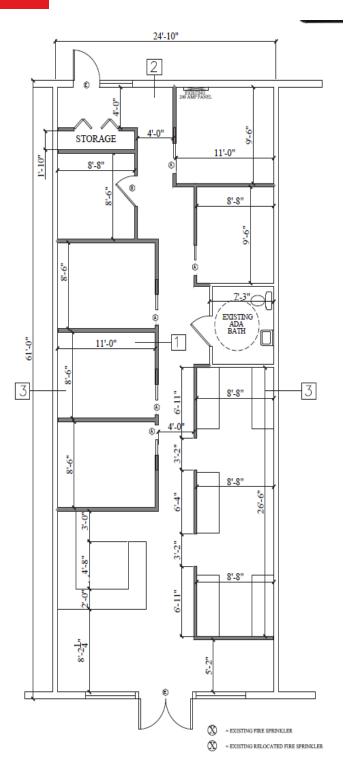

## HIGHLY DESIRABLE "LAKEWOOD SOUTH" LOCATION

3090 FRUITVILLE COMMONS BOULEVARD, SUITE 102 SARASOTA, FL 34240

FOR LEASE

FLOOR PLAN | SCALE 1/4" = 1'-0"