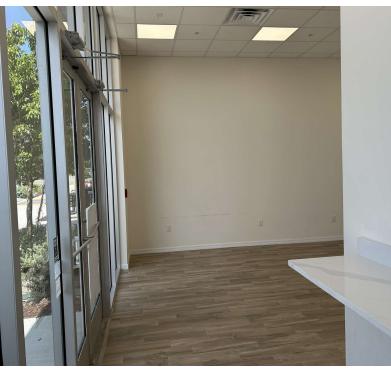

d (6) Private Rooms
- High 12' Ceilings
- LVP Flooring Throughout
- (1) Large ADA Coed Restroom
- Front & Rear Entrances
- Built in 2021 Only (1) Tenant Since Delivering
- Large Surface Parking Lot

- Located in Fruitville Commons Shopping Center with a Strong Mix of National Credit Tenants, Including Dunkin' Donuts and Cooper's Hawk
- Prime Location off I-75 and Close to New Residential & Mixed-Use Developments, Including Waterside at Lakewood Ranch
- 128,000+ Residents & 58,000+ Employees Currently Support Trade Area
- 62,500 + AADT (Annual Average Daily Traffic) on Fruitville Road
- 146,500 + AADT on I-75 (Exit for Shopping Center)



## HIGHLY DESIRABLE "LAKEWOOD SOUTH" LOCATION

3090 FRUITVILLE COMMONS BOULEVARD, SUITE 102 SARASOTA, FL 34240

FOR LEASE

#### MAIN ENTRANCE PHOTOS









### HIGHLY DESIRABLE "LAKEWOOD SOUTH" LOCATION

3090 FRUITVILLE COMMONS BOULEVARD, SUITE 102 SARASOTA, FL 34240

FOR LEASE

#### INTERIOR PHOTOS







## HIGHLY DESIRABLE "LAKEWOOD SOUTH" LOCATION

3090 FRUITVILLE COMMONS BOULEVARD, SUITE 102 SARASOTA, FL 34240

FOR LEASE

FLOOR PLAN | SCALE 1/4" = 1'-0"





#### HIGHLY DESIRABLE "LAKEWOOD SOUTH" LOCATION

3090 FRUITVILLE COMMONS BOULEVARD, SUITE 102 SARASOTA, FL 3424

FOR LEASE

LOCATION MAP





#### HIGHLY DESIRABLE "LAKEWOOD SOUTH" LOCATION

3090 FRUITVILLE COMMONS BOULEVARD, SUITE 102 SARASOTA, FL 34240

FOR LEASE

AREA MAP





### HIGHLY DESIRABLE "LAKEWOOD SOUTH" LOCATION

3090 FRUITVILLE COMMONS BOULEVARD, SUITE 102 SARASOTA, FL 3424

FOR LEASE

DEMOGRAPHICS



| POPULATION                          | 1 MILE    | 3 MILES  | 5