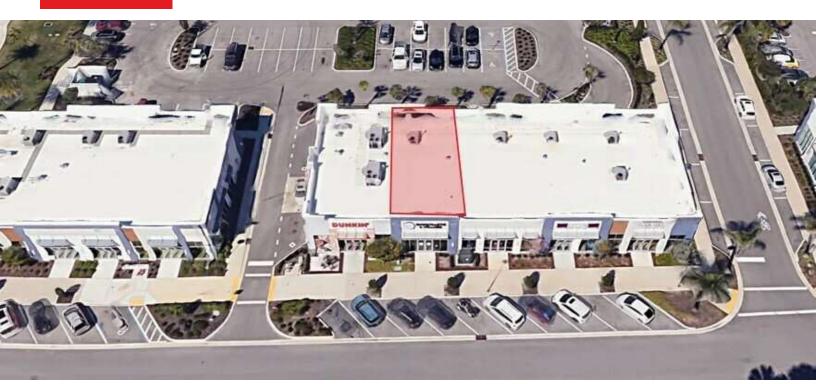

#### **PROPERTY HIGHLIGHTS**

- Immediate Availability
- 1,506 SF Retail Space in a Class A Property
- Ideal for Many Retail Uses
- Former Chiropractors Office
- Includes Reception Area, Waiting Area, and (6) Private Rooms
- High 12' Ceilings
- LVP Flooring Throughout
- (1) Large ADA Coed Restroom
- Front & Rear Entrances
- Built in 2021 Only (1) Tenant Since Delivering
- Large Surface Parking Lot

#### MAIN ENTRANCE PHOTOS