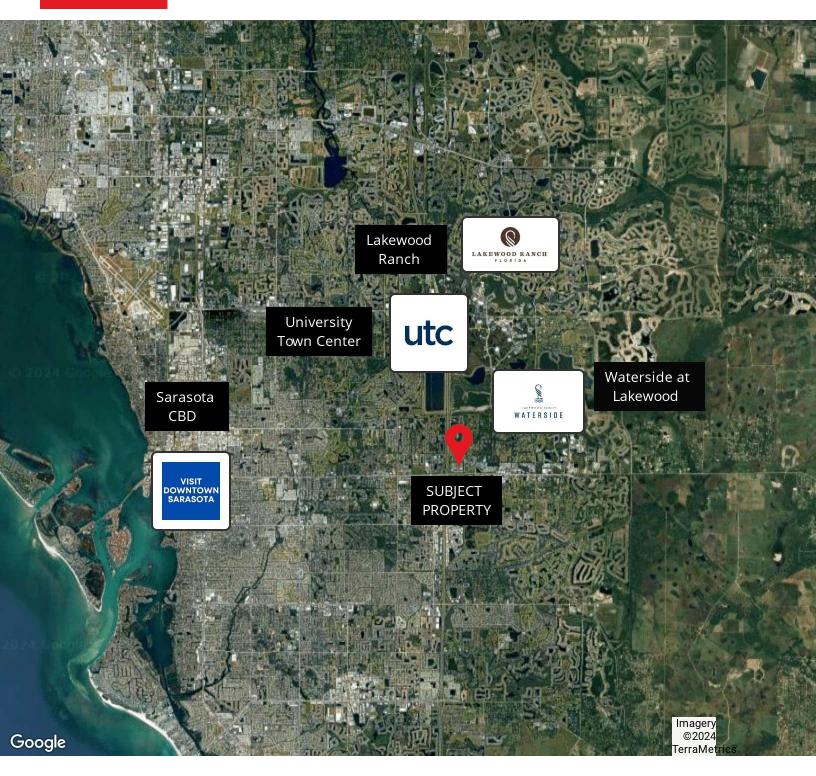

#### HIGHLY DESIRABLE "LAKEWOOD SOUTH" LOCATION

3090 FRUITVILLE COMMONS BOULEVARD, SUITE 102 SARASOTA, FL 3424

FOR LEASE

LOCATION MAP