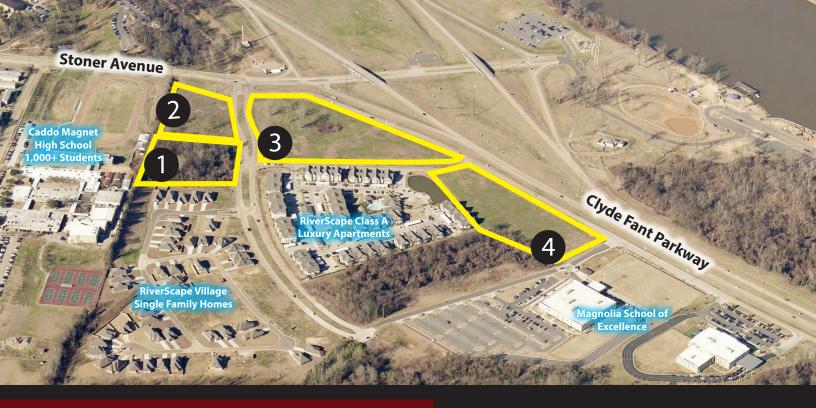

# 17.05 ACRES CLYDE FANT & STONER AVE.

## SHREVEPORT, LA 71129

#### TRACT 1

- 3.002 Acres
- Zoned C-1
- · Land not cleared

### TRACT 2

- 2.997 Acres
- Zoned C-2
- · Land is cleared
- Stoner Ave. Frontage 236 ft.

### **TRACT 3**

- 6.286 Acres
- Zoned C-1
- · Land is cleared
- Clyde Fant Frontage 805 ft.
- Stoner Ave. Frontage 232 ft.

#### TRACT 4

- 4.773 Acres
- Zoned C-1
- · Land is cleared
- Clyde Fant Frontage 776 ft.

### **ADDITIONAL DETAILS:**

- Mineral rights are not included
- Will subdivide
- Minutes from Shreveport Central Business
   District, Barksdale Air Force Base and major retail

| Tract | Acres  | PSF    | Per Acre  | Total       |
|-------|--------|--------|-----------|-------------|
| 1     | 3.002  | \$4.00 | \$174,240 | \$523,068   |
| 2     | 2.997  | \$5.00 | \$217,800 | \$652,747   |
| 3     | 6.286  | \$6.00 | \$261,360 | \$1,642,909 |
| 4     | 4.773  | \$6.00 | \$261,360 | \$1,247,471 |
| Total | 17.058 | \$5.47 | \$238,375 | \$4,066,195 |