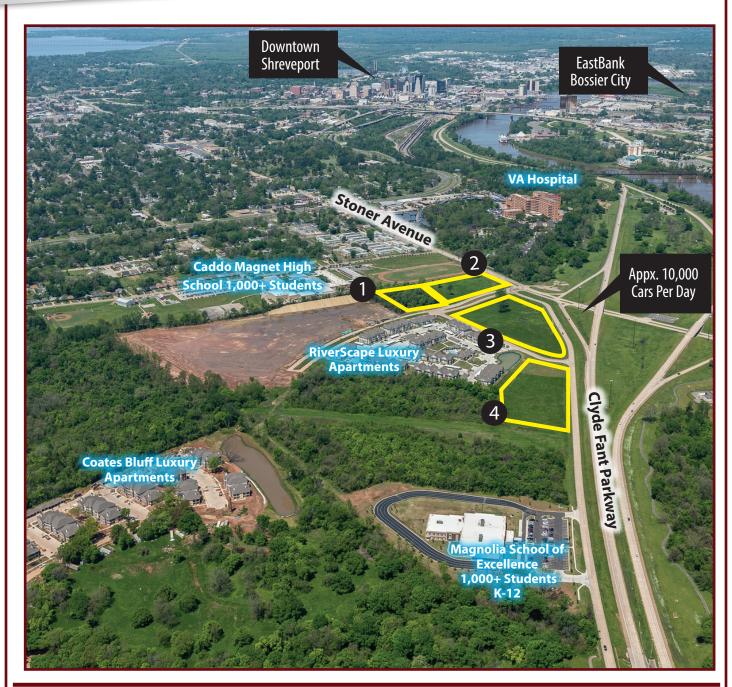

#### TRACT 1

- 3.002 Acres
- Zoned C-1
- · Land not cleared

### TRACT 2

- 2.997 Acres
- Zoned C-2
- · Land is cleared
- Stoner Ave. Frontage 236 ft.

### **TRACT 3**

- 6.286 Acres
- Zoned C-1
- · Land is cleared
- Clyde Fant Frontage 805 ft.
- Stoner Ave. Frontage 232 ft.

#### TRACT 4

- 4.773 Acres
- Zoned C-1
- · Land is cleared
- Clyde Fant Frontage 776 ft.

### **ADDITIONAL DETAILS:**

- Mineral rights are not included
- Will subdivide
- Minutes from Shreveport Central Business
   District, Barksdale Air Force Base and major retail

| Tract | Acres  | PSF    | Per Acre  | Total       |
|-------|--------|--------|-----------|-------------|
| 1     | 3.002  | \$4.00 | \$174,240 | \$523,068   |
| 2     | 2.997  | \$5.00 | \$217,800 | \$652,747   |
| 3     | 6.286  | \$6.00 | \$261,360 | \$1,642,909 |
| 4     | 4.773  | \$6.00 | \$261,360 | \$1,247,471 |
| Total | 17.058 | \$5.47 | \$238,375 | \$4,066,195 |