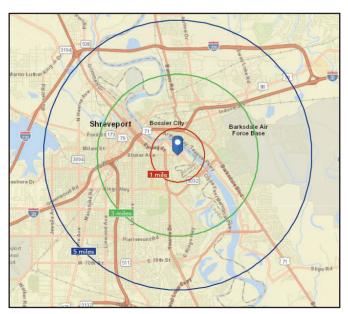

# DEMOGRAPHIC SUMMARY

|                             | 1 mile | 3 miles | 5 miles |
|-----------------------------|--------|---------|---------|
| Population                  |        |         |         |
| 2000 Population             | 7,189  | 67,659  | 141,145 |
| 2010 Population             | 7,234  | 66,723  | 137,760 |
| 2018 Population             | 8,236  | 69,346  | 141,815 |
| 2023 Population             | 8,541  | 70,141  | 142,801 |
| Households                  |        |         |         |
| 2000 Households             | 3,031  | 28,368  | 55,610  |
| 2010 Households             | 2,952  | 28,630  | 56,150  |
| 2018 Total Households       | 3,374  | 29,509  | 57,621  |
| 2023 Total Households       | 3,508  | 29,806  | 57,991  |
| 2000-2010 Annual Rate       | -0.26% | 0.09%   | 0.10%   |
| 2010-2018 Annual Rate       | 1.63%  | 0.37%   | 0.31%   |
| 2018-2023 Annual Rate       | 0.78%  | 0.20%   | 0.13%   |
| 2018 Average Household Size | 2.42   | 2.25    | 2.36    |
|                             |        |         |         |