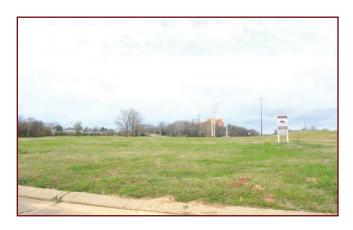

#### TRACT 1

- 3.002 Acres
- Zoned C-1
- · Land not cleared

### TRACT 2

- 2.997 Acres
- Zoned C-2
- · Land is cleared
- Stoner Ave. Frontage 236 ft.

### **TRACT 3**

- 6.286 Acres
- Zoned C-1
- · Land is cleared
- Clyde Fant Frontage 805 ft.
- Stoner Ave. Frontage 232 ft.

#### TRACT 4

- 4.773 Acres
- Zoned C-1
- · Land is cleared
- Clyde Fant Frontage 776 ft.