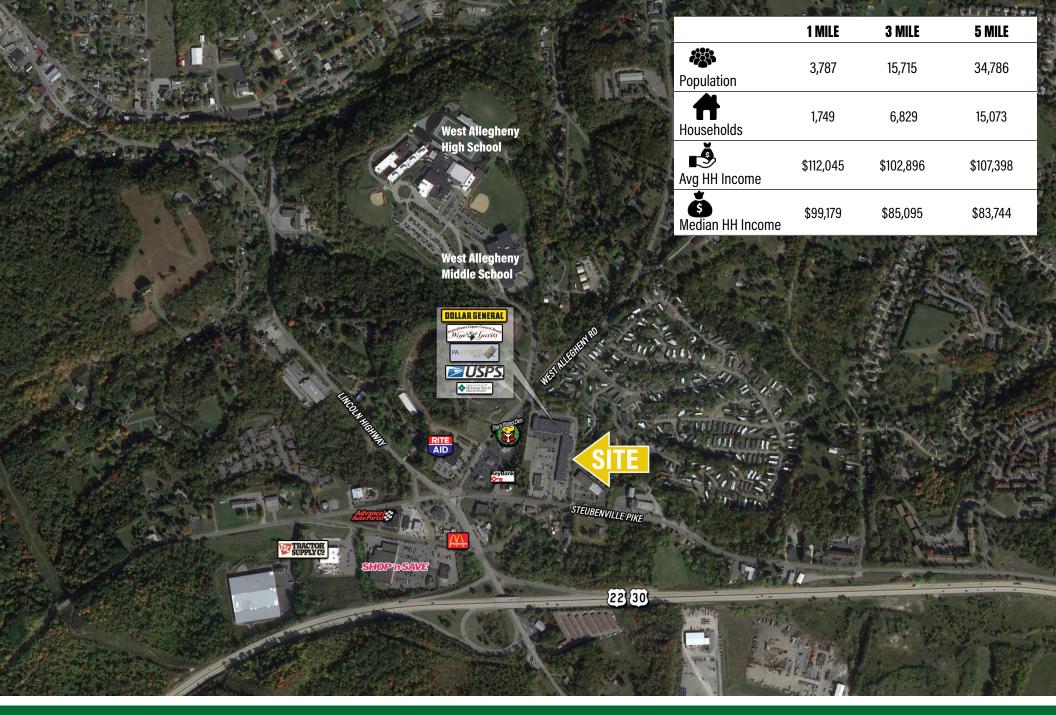

## **ANCHORED BY**

0.3 miles from route 22 / 30 intersection

pylon signage available

for more information **ADAM JOYCE** 

ajoyce@HannaLWE.com

412.926.0416 (cell) 412.261.2200 (office)

One PPG Place Suite 1640 Pittsburgh, PA 15222 412.261.2200 hannalwe.com