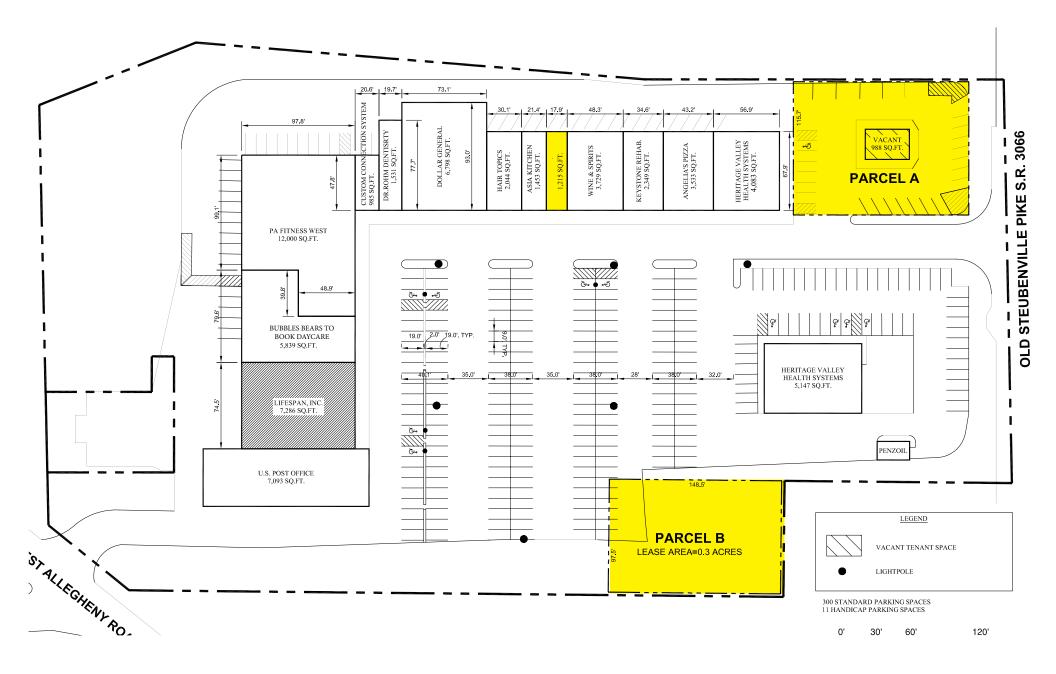

## SITE DETAILS

- 1,215 SF Available In-line: \$15.00 per SF NNN
- Two outparcels available A- 14,000 SF B- 9,000 SF
- 20 Minutes from Downtown Pittsburgh
- 4.5 Miles from I-376