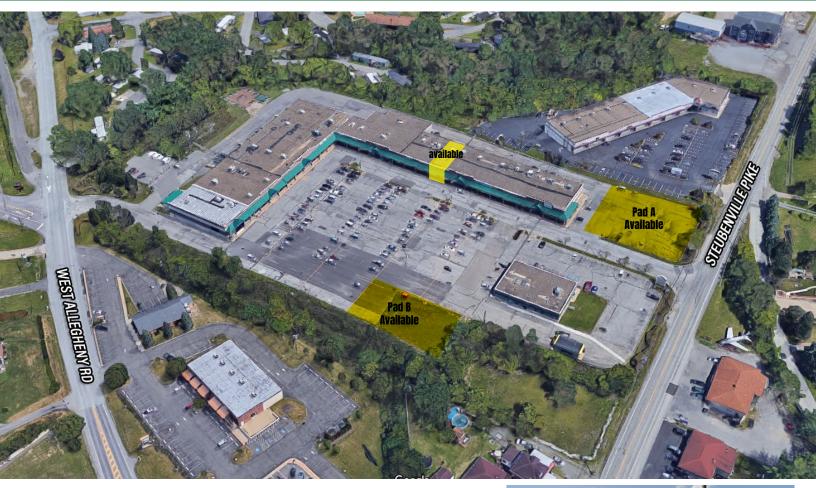

## SITE DETAILS

- 1,215 SF Available In-line: \$15.00 per SF NNN
- Two outparcels available A- 14,000 SF B- 9,000 SF
- 20 Minutes from Downtown Pittsburgh
- 4.5 Miles from I-376

## **ANCHORED BY**

0.3 miles from route 22 / 30 intersection

pylon signage available

for more information **ADAM JOYCE** 

ajoyce@HannaLWE.com

412.926.0416 (cell) 412.261.2200 (office)

One PPG Place Suite 1640 Pittsburgh, PA 15222 412.261.2200 hannalwe.com