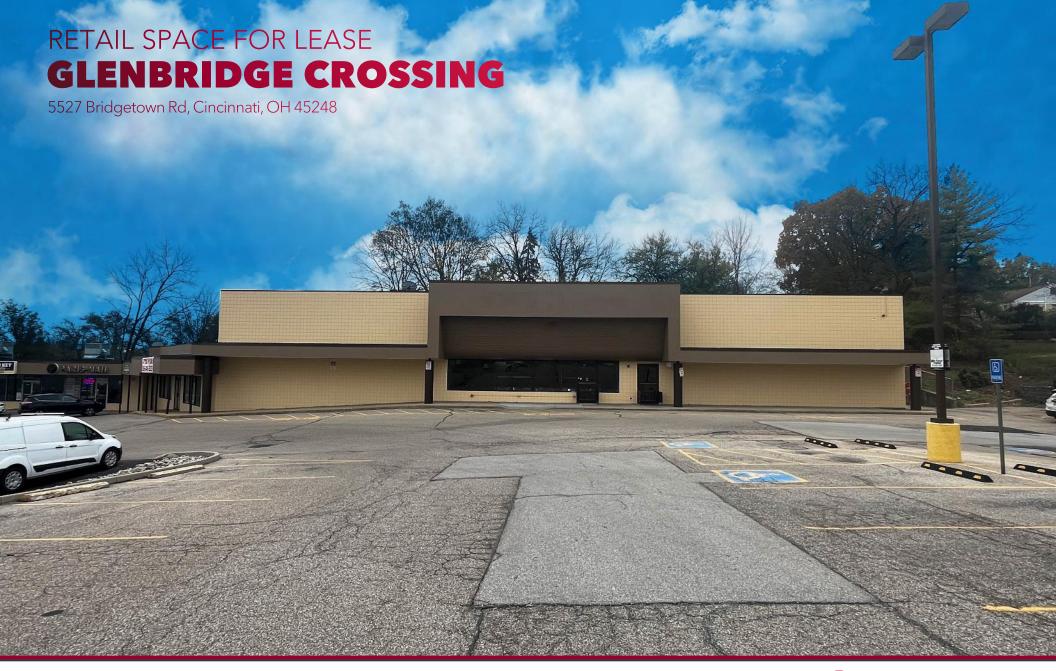

### RETAIL SPACE FOR LEASE

# **GLENBRIDGE CROSSING**

**FOR LEASE:** 1,000 SF, 1,300 SF & 10,836 SF

#### **PRICING:**

- 10,836 SF Space: \$10.00 PSF NNN (\$3.50)
- 1,000 and 1,300 SF Spaces: \$15.00 PSF NNN (\$3.50)
- Pylon Signage available along busy Glenway Ave
- Full access via Glenway Avenue or Bridgetown Road
- Large parking lot
- · Street visibility along Bridgetown Road
- Heavy residential area
- · Various other retailers in the area including Skyline, Raising Cane's, Ron's Roost, Poppy's Sports Bar & Grill and many others.