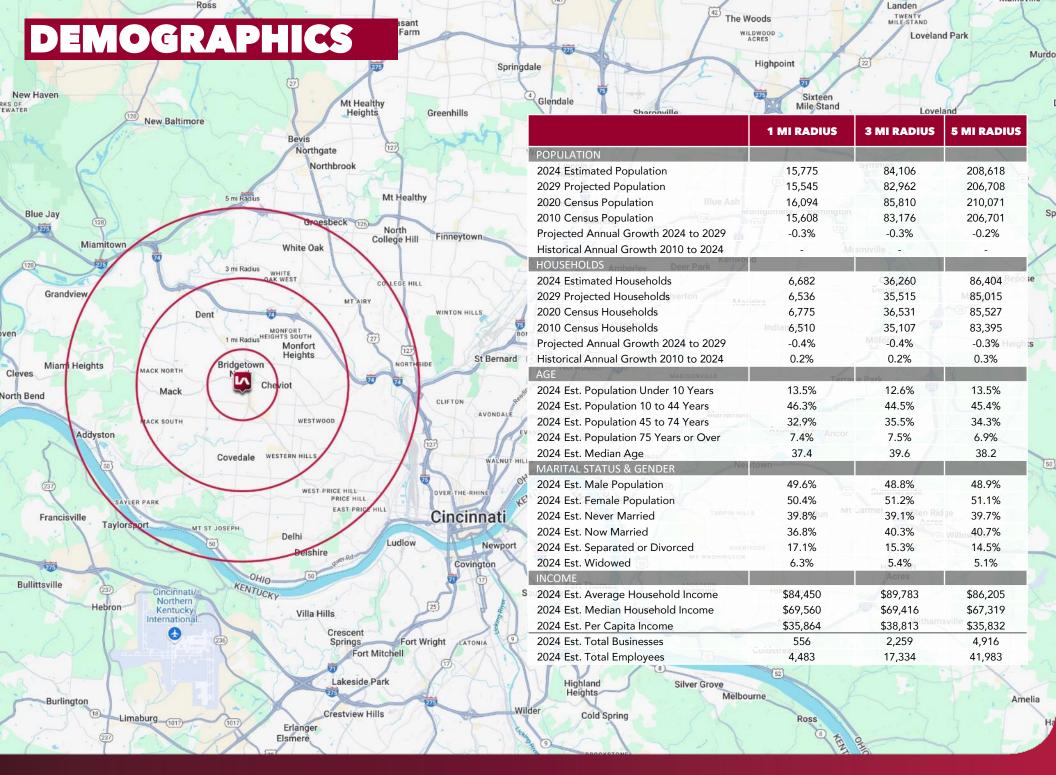

r retailers in the area including Skyline, Raising Cane's, Ron's Roost, Poppy's Sports Bar & Grill and many others.

#### **TRAFFIC COUNTS:**

- Bridgetown Rd 12,786 (24) VPD
- Glenway Ave 24,171 (24) VPD





## SITE PLAN



| TENANT                        | SF     |
|-------------------------------|--------|
| Sherwin Williams              | 7,800  |
| Poppy's Sports Bar<br>& Grill | 2,970  |
| Bridgetown<br>Washland        | 3,250  |
| Tan U Tanning                 | 2,094  |
| Western Hills<br>Barber Shop  | 1,200  |
| Golden Key<br>Locksmith       | 1,140  |
| Paris Nail of Green<br>Twp    | 1,200  |
| AVAILABLE                     | 1,000  |
| AVAILABLE                     | 1,300  |
| AVAILABLE                     | 10,836 |
| Solid Training                | 2,450  |





f ◎ ※ in