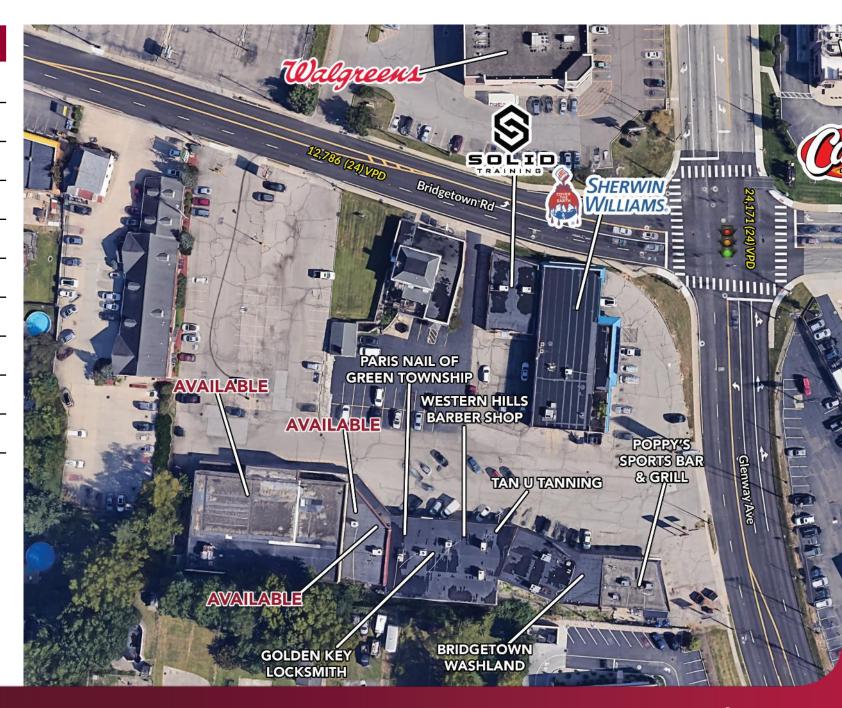

## SITE PLAN

| TENANT                        | SF     |
|-------------------------------|--------|
| Sherwin Williams              | 7,800  |
| Poppy's Sports Bar<br>& Grill | 2,970  |
| Bridgetown<br>Washland        | 3,250  |
| Tan U Tanning                 | 2,094  |
| Western Hills<br>Barber Shop  | 1,200  |
| Golden Key<br>Locksmith       | 1,140  |
| Paris Nail of Green<br>Twp    | 1,200  |
| AVAILABLE                     | 1,000  |
| AVAILABLE                     | 1,300  |
| AVAILABLE                     | 10,836 |
| Solid Training                | 2,450  |