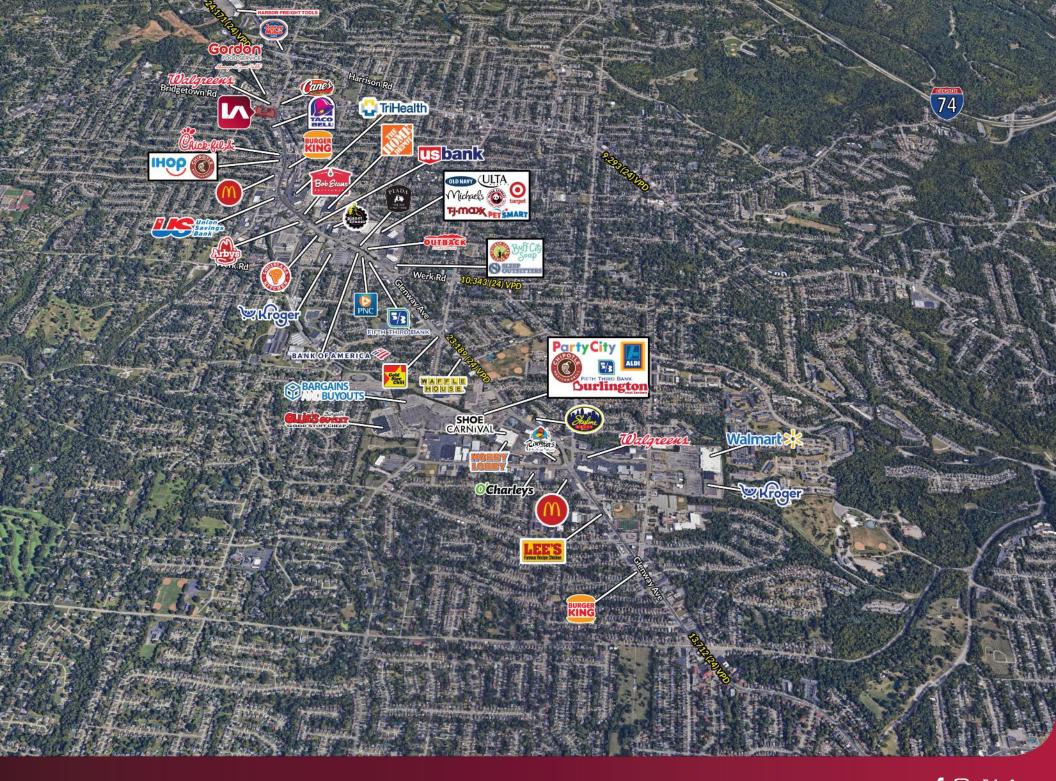

#### **PRICING:**

- 10,836 SF Space: \$10.00 PSF NNN (\$3.50)
- 1,000 and 1,300 SF Spaces: \$15.00 PSF NNN (\$3.50)
- Pylon Signage available along busy Glenway Ave
- Full access via Glenway Avenue or Bridgetown Road
- Large parking lot
- · Street visibility along Bridgetown Road
- Heavy residential area
- · Various other retailers in the area including Skyline, Raising Cane's, Ron's Roost, Poppy's Sports Bar & Grill and many others.

#### **TRAFFIC COUNTS:**

- Bridgetown Rd 12,786 (24) VPD
- Glenway Ave 24,171 (24) VPD