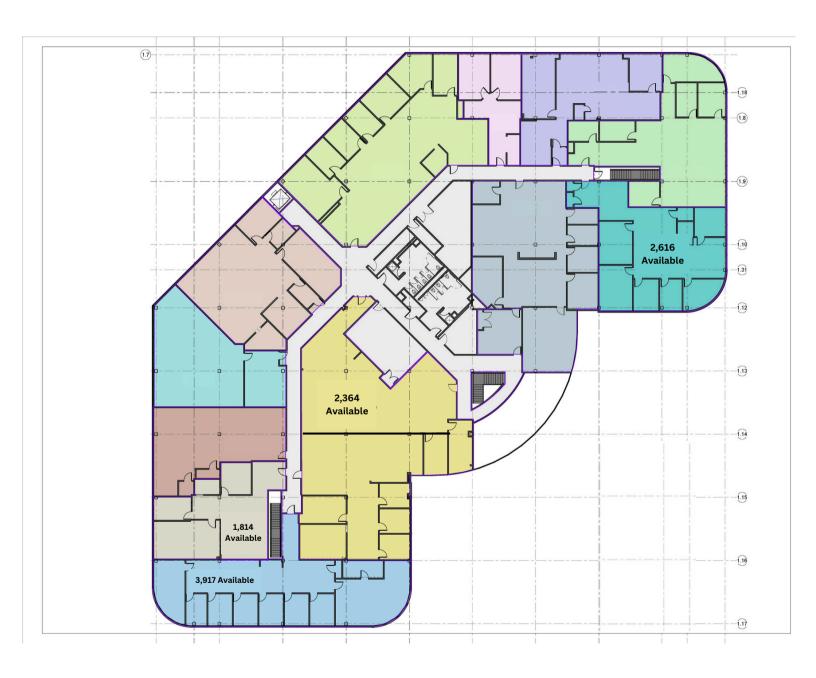

## 2ND FLOOR PLAN

### **AVAILABILITIES:**

1ST FLOOR: 3,500 - 7,500 SF

2ND FLOOR: 1,814, 2,364 2,616, 3,197 or 5,011 SF

RENTAL RATE: \$16.50/SF + t.e.