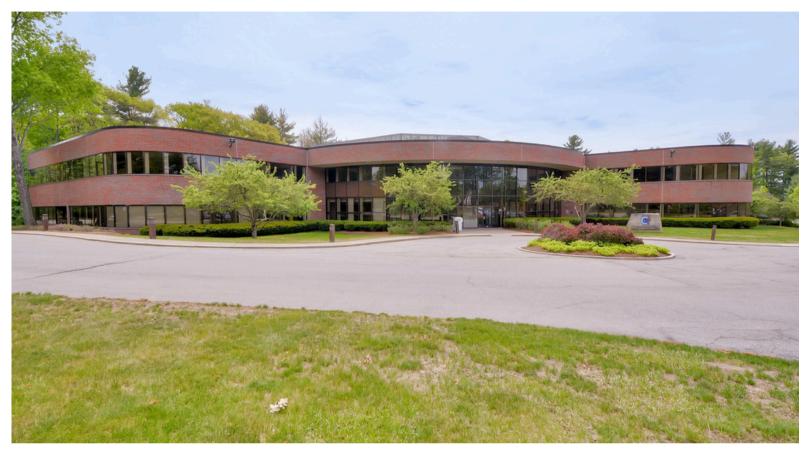

# **1 CABOT ROAD** HUDSON, MA

## **AVAILABLE FOR LEASE**

## 2-Story, 69,272 SF FIRST CLASS OFFICE BUILDING

1 Cabot Road is a 69,272 SF first-class office building on two floors. The building is located a short distance from I-495/I-290 and Rte. 85. Amenities include a fitness center with showers and lockers and an on-site loading dock. The building is located within walking distance of restaurants and many retail stores.