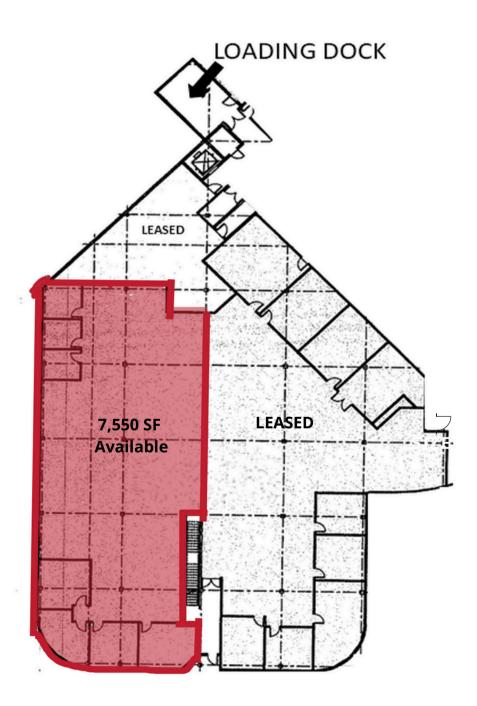

**1ST FLOOR PLAN** 

### **AVAILABILITIES:**

1ST FLOOR: 3,500 - 7,500 SF

2ND FLOOR: 1,814, 2,364 2,616, 3,197 or 5,011 SF

RENTAL RATE: \$16.50/SF + t.e.