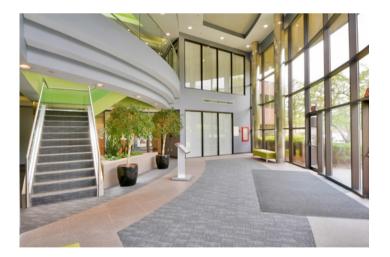

## 2-Story, 69,272 SF FIRST CLASS OFFICE BUILDING

1 Cabot Road is a 69,272 SF first-class office building on two floors. The building is located a short distance from I-495/I-290 and Rte. 85. Amenities include a fitness center with showers and lockers and an on-site loading dock. The building is located within walking distance of restaurants and many retail stores.

- Local Ownership
- Onsite Management
- Shared Conference Room
- New Renovated Lobby & Bathrooms
- Workout Area and Showers
- Card Key Access