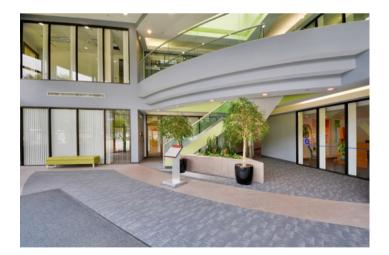

## 2-Story, 69,272 SF FIRST CLASS OFFICE BUILDING

1 Cabot Road is a 69,272 SF first-class office building on two floors. The building is located a short distance from I-495/I-290 and Rte. 85. Amenities include a fitness center with showers and lockers and an on-site loading dock. The building is located within walking distance of restaurants and many retail stores.

- Local Ownership
- Onsite Management
- Shared Conference Room
- New Renovated Lobby & Bathrooms
- Workout Area and Showers
- Card Key Access