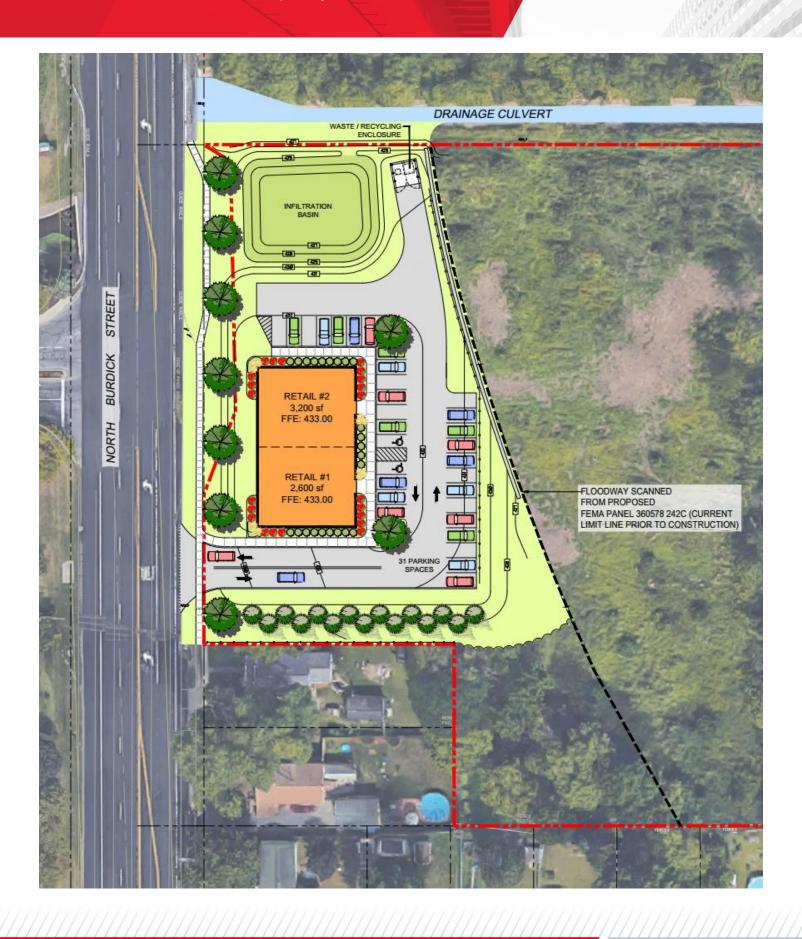

#### 5,800± SF New Site for Development

#### **Property Highlights**

- 1.22± acres located on N. Burdick Street in Fayetteville with exposure
- Pad is filled and graded ready for land lease or build to suit for qualified Lessee
- Situated across from Fayetteville Towne Center.
  Tenants include Target, Tops, LL Bean, Stickley, J.
  Jill, Bath and Body Works, Chipotle, Panera,
  McDonald's Bone Fish Grill, Red Robin, Carrabba's,
  Kohl's, YMCA, Athleta, Sephora and others
- In proximity to large regional medical center (NE Med) and two senior living communities
- Excellent traffic counts and demographics
- Two miles from I-481 north/south
- · High income area in upscale community
- · Perfect for restaurant, retail or office space