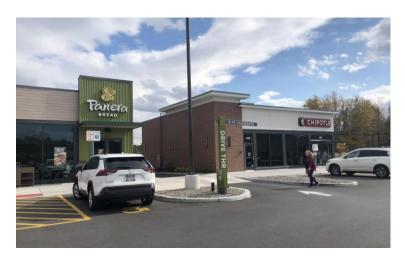

#### **Property Highlights**

- 1.22± acres located on N. Burdick Street in Fayetteville with exposure
- Pad is filled and graded ready for land lease or build to suit for qualified Lessee
- Situated across from Fayetteville Towne Center.
  Tenants include Target, Tops, LL Bean, Stickley, J.
  Jill, Bath and Body Works, Chipotle, Panera,
  McDonald's Bone Fish Grill, Red Robin, Carrabba's,
  Kohl's, YMCA, Athleta, Sephora and others
- In proximity to large regional medical center (NE Med) and two senior living communities
- Excellent traffic counts and demographics
- Two miles from I-481 north/south
- · High income area in upscale community
- · Perfect for restaurant, retail or office space