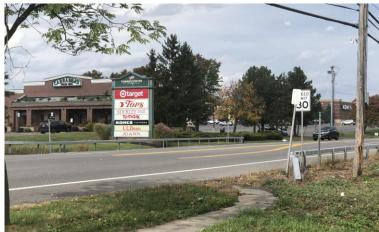

#### **Property Highlights**

- 1.22± acres located on N. Burdick Street in Fayetteville with exposure
- Pad is filled and graded ready for land lease or build to suit for qualified Lessee
- Situated across from Fayetteville Towne Center.
  Tenants include Target, Tops, LL Bean, Stickley, J.
  Jill, Bath and Body Works, Chipotle, Panera,
  McDonald's Bone Fish Grill, Red Robin, Carrabba's,
  Kohl's, YMCA, Athleta, Sephora and others
- In proximity to large regional medical center (NE Med) and two senior living communities
- Excellent traffic counts and demographics
- Two miles from I-481 north/south
- · High income area in upscale community
- · Perfect for restaurant, retail or office space