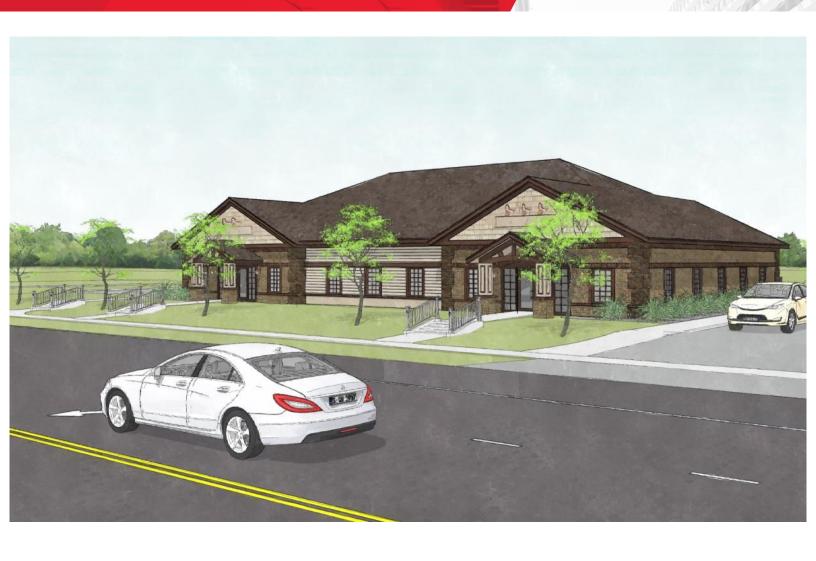

#### 5,800± SF New Site for Development

#### **Property Highlights**

- 1.22± acres located on N. Burdick Street in Fayetteville with exposure
- Pad is filled and graded ready for land lease or build to suit for qualified Lessee
- Situated across from Fayetteville Towne Center.
  Tenants include Target, Tops, LL Bean, Stickley, J.
  Jill, Bath and Body Works, Chipotle, Panera,
  McDonald's Bone Fish Grill, Red Robin, Carrabba's,
  Kohl's, YMCA, Athleta, Sephora and others
- In proximity to large regional medical center (NE Med) and two senior living communities
- Excellent traffic counts and demographics
- Two miles from I-481 north/south
- · High income area in upscale community
- · Perfect for restaurant, retail or office space