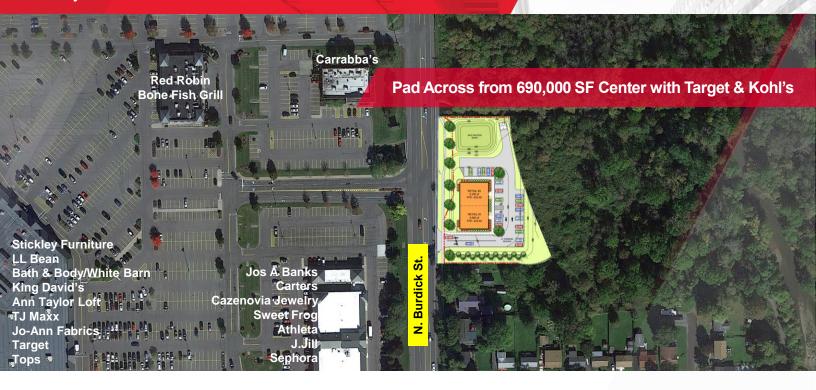

#### 5,800± SF New Site for Development

#### **Property Highlights**

- 1.22± acres located on N. Burdick Street in Fayetteville with exposure
- Pad is filled and graded ready for land lease or build to suit for qualified Lessee
- Situated across from Fayetteville Towne Center.
  Tenants include Target, Tops, LL Bean, Stickley, J.
  Jill, Bath and Body Works, Chipotle, Panera,
  McDonald's Bone Fish Grill, Red Robin, Carrabba's,
  Kohl's, YMCA, Athleta, Sephora and others
- In proximity to large regional medical center (NE Med) and two senior living communities
- Excellent traffic counts and demographics
- Two miles from I-481 north/south
- · High income area in upscale community
- · Perfect for restaurant, retail or office space