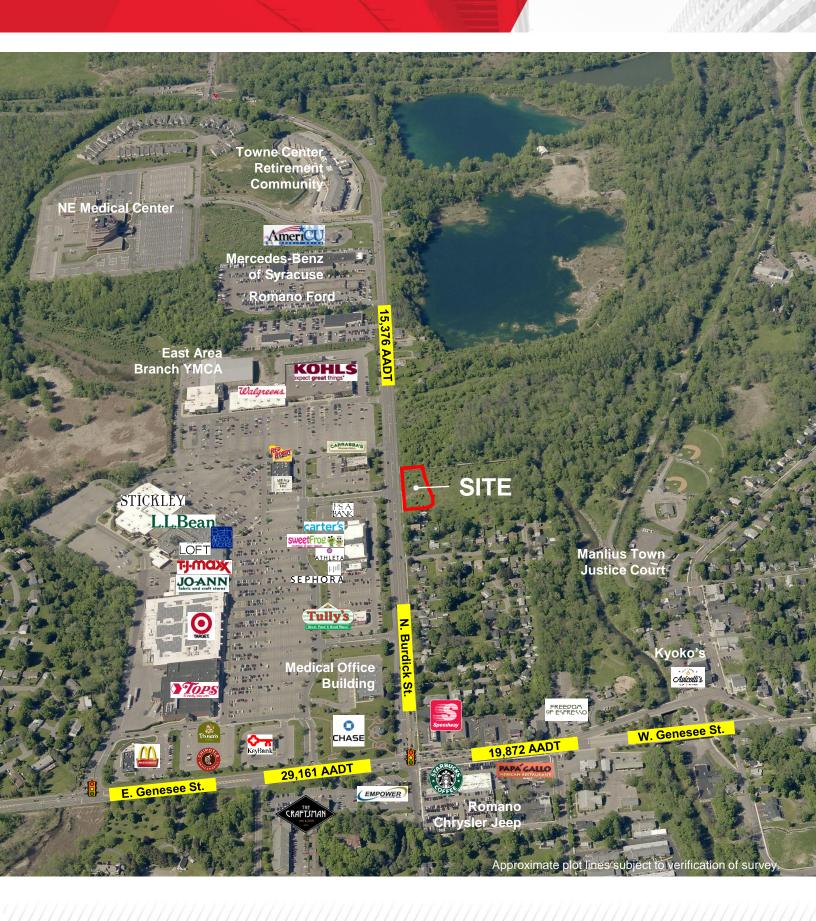

#### 154 North Burdick Street

Fayetteville, New York 13066

#### **Property Highlights**

- 1.22± acres located on N. Burdick Street in Fayetteville with exposure
- Pad is filled and graded ready for land lease or build to suit for qualified Lessee
- Situated across from Fayetteville Towne Center.
  Tenants include Target, Tops, LL Bean, Stickley, J.
  Jill, Bath and Body Works, Chipotle, Panera,
  McDonald's Bone Fish Grill, Red Robin, Carrabba's,
  Kohl's, YMCA, Athleta, Sephora and others
- In proximity to large regional medical center (NE Med) and two senior living communities
- Excellent traffic counts and demographics
- Two miles from I-481 north/south
- · High income area in upscale community
- · Perfect for restaurant, retail or office space

| Traffic Counts                                      |             |
|-----------------------------------------------------|-------------|
| North Burdick Street                                | 15,376 AADT |
| East Genesee Street<br>(east of N. Burdick Street)  | 29,161 AADT |
| West Genesee Street)<br>(west of N. Burdick Street) | 19,872 AADT |
| Source: Sites USA/Inrix                             |             |