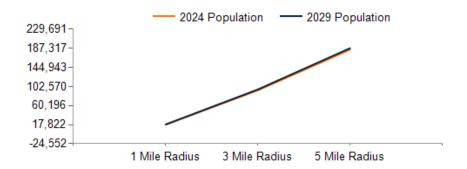

#### **POPULATION**

| 1.00 MILE               | 3.00 MILE | 5.00 MILI |
|-------------------------|-----------|-----------|
| 17,822                  | 94,044    | 184,238   |
| AVERAGE HOUSEHOLD INCOM | E         |           |
| 1.00 MILE               | 3.00 MILE | 5.00 MILI |
| \$113,964               | \$124,910 | \$141,905 |
| NUMBER OF HOUSEHOLDS    |           |           |
| 1.00 MILE               | 3.00 MILE | 5.00 MILI |
|                         |           |           |

## Regional Map

| 1 MILE | 3 MILE                               | 5 MILE                                                        |
|--------|--------------------------------------|---------------------------------------------------------------|
| 16,531 | 86,846                               | 167,765                                                       |
| 15,798 | 86,067                               | 170,507                                                       |
| 17,822 | 94,044                               | 184,238                                                       |
| 18,357 | 95,866                               | 187,317                                                       |
| 2.95%  | 1.90%                                | 1.65%                                                         |
|        | 16,531<br>15,798<br>17,822<br>18,357 | 16,531 86,846   15,798 86,067   17,822 94,044   18,357 95,866 |