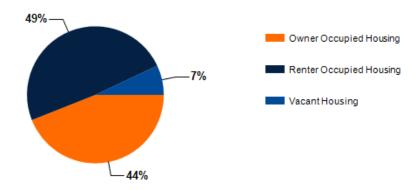

2024 Household Income

2024 Own vs. Rent - 1 Mile Radius

Source: esri

| 2024 POPULATION BY AGE    | 1 MILE | 3 MILE | 5 MILE  |
|---------------------------|--------|--------|---------|
| 2024 Population Age 30-34 | 1,722  | 7,676  | 12,329  |
| 2024 Population Age 35-39 | 1,409  | 6,870  | 12,003  |
| 2024 Population Age 40-44 | 1,260  | 6,258  | 11,694  |
| 2024 Population Age 45-49 | 1,031  | 5,364  | 10,496  |
| 2024 Population Age 50-54 | 1,084  | 5,741  | 11,588  |
| 2024 Population Age 55-59 | 1,090  | 5,856  | 12,010  |
| 2024 Population Age 60-64 | 1,214  | 6,363  | 12,587  |
| 2024 Population Age 65-69 | 1,089  | 5,892  | 11,702  |
| 2024 Population Age 70-74 | 789    | 4,637  | 9,791   |
| 2024 Population Age 75-79 | 591    | 3,523  | 7,657   |
| 2024 Population Age 80-84 | 306    | 2,110  | 5,031   |
| 2024 Population Age 85+   | 288    | 2,339  | 6,022   |
| 2024 Population Age 18+   | 14,926 | 78,309 | 152,039 |
| 2024 Median Age           | 39     | 41     | 43      |
| 2029 Median Age           | 41     | 42     | 44      |
|                           |        |        |         |