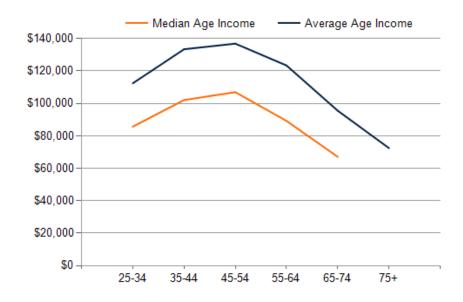

| Average Household Income 25-34 \$112,444 \$120,665 \$1   Median Household Income 35-44 \$102,098 \$111,387 \$1   Average Household Income 35-44 \$133,410 \$146,300 \$1   Median Household Income 45-54 \$106,959 \$117,461 \$1   Average Household Income 45-54 \$136,887 \$155,120 \$1   Median Household Income 55-64 \$89,219 \$102,937 \$1   Average Household Income 55-64 \$123,406 \$142,064 \$1                                                                                                                                                                                                                                                                                                                                                                                                                                                                                                                                                                                                                                                                                                                                                                                                                                                                                                                                                                                                                                                                                                                                                                                                                                                                                                                                                                                                                                                                                                                                                                                                                                                                                                                                                                                                                                                                                                                                                                                                                     | 5 MILE |
|------------------------------------------------------------------------------------------------------------------------------------------------------------------------------------------------------------------------------------------------------------------------------------------------------------------------------------------------------------------------------------------------------------------------------------------------------------------------------------------------------------------------------------------------------------------------------------------------------------------------------------------------------------------------------------------------------------------------------------------------------------------------------------------------------------------------------------------------------------------------------------------------------------------------------------------------------------------------------------------------------------------------------------------------------------------------------------------------------------------------------------------------------------------------------------------------------------------------------------------------------------------------------------------------------------------------------------------------------------------------------------------------------------------------------------------------------------------------------------------------------------------------------------------------------------------------------------------------------------------------------------------------------------------------------------------------------------------------------------------------------------------------------------------------------------------------------------------------------------------------------------------------------------------------------------------------------------------------------------------------------------------------------------------------------------------------------------------------------------------------------------------------------------------------------------------------------------------------------------------------------------------------------------------------------------------------------------------------------------------------------------------------------------------------------|--------|
| Median Household Income 35-44 \$102,098 \$111,387 \$1   Average Household Income 35-44 \$133,410 \$146,300 \$1   Median Household Income 45-54 \$106,959 \$117,461 \$1   Average Household Income 45-54 \$136,887 \$155,120 \$1   Median Household Income 55-64 \$89,219 \$102,937 \$1   Average Household Income 55-64 \$123,406 \$142,064 \$1                                                                                                                                                                                                                                                                                                                                                                                                                                                                                                                                                                                                                                                                                                                                                                                                                                                                                                                                                                                                                                                                                                                                                                                                                                                                                                                                                                                                                                                                                                                                                                                                                                                                                                                                                                                                                                                                                                                                                                                                                                                                              | 97,498 |
| Average Household Income 35-44 \$133,410 \$146,300 \$1   Median Household Income 45-54 \$106,959 \$117,461 \$1   Average Household Income 45-54 \$136,887 \$155,120 \$1   Median Household Income 55-64 \$89,219 \$102,937 \$1   Average Household Income 55-64 \$123,406 \$142,064 \$1                                                                                                                                                                                                                                                                                                                                                                                                                                                                                                                                                                                                                                                                                                                                                                                                                                                                                                                                                                                                                                                                                                                                                                                                                                                                                                                                                                                                                                                                                                                                                                                                                                                                                                                                                                                                                                                                                                                                                                                                                                                                                                                                      | 32,407 |
| Median Household Income 45-54 \$106,959 \$117,461 \$1   Average Household Income 45-54 \$136,887 \$155,120 \$1   Median Household Income 55-64 \$89,219 \$102,937 \$1   Average Household Income 55-64 \$123,406 \$142,064 \$1                                                                                                                                                                                                                                                                                                                                                                                                                                                                                                                                                                                                                                                                                                                                                                                                                                                                                                                                                                                                                                                                                                                                                                                                                                                                                                                                                                                                                                                                                                                                                                                                                                                                                                                                                                                                                                                                                                                                                                                                                                                                                                                                                                                               | 24,230 |
| Average Household Income 45-54 \$136,887 \$155,120 \$1   Median Household Income 55-64 \$89,219 \$102,937 \$1   Average Household Income 55-64 \$123,406 \$142,064 \$1                                                                                                                                                                                                                                                                                                                                                                                                                                                                                                                                                                                                                                                                                                                                                                                                                                                                                                                                                                                                                                                                                                                                                                                                                                                                                                                                                                                                                                                                                                                                                                                                                                                                                                                                                                                                                                                                                                                                                                                                                                                                                                                                                                                                                                                       | 67,572 |
| Median Household Income 55-64   \$89,219   \$102,937   \$1     Average Household Income 55-64   \$123,406   \$142,064   \$1                                                                                                                                                                                                                                                                                                                                                                                                                                                                                                                                                                                                                                                                                                                                                                                                                                                                                                                                                                                                                                                                                                                                                                                                                                                                                                                                                                                                                                                                                                                                                                                                                                                                                                                                                                                                                                                                                                                                                                                                                                                                                                                                                                                                                                                                                                  | 34,986 |
| Average Household Income 55-64 \$123,406 \$142,064 \$1                                                                                                                                                                                                                                                                                                                                                                                                                                                                                                                                                                                                                                                                                                                                                                                                                                                                                                                                                                                                                                                                                                                                                                                                                                                                                                                                                                                                                                                                                                                                                                                                                                                                                                                                                                                                                                                                                                                                                                                                                                                                                                                                                                                                                                                                                                                                                                       | 33,890 |
|                                                                                                                                                                                                                                                                                                                                                                                                                                                                                                                                                                                                                                                                                                                                                                                                                                                                                                                                                                                                                                                                                                                                                                                                                                                                                                                                                                                                                                                                                                                                                                                                                                                                                                                                                                                                                                                                                                                                                                                                                                                                                                                                                                                                                                                                                                                                                                                                                              | 17,119 |
| Modian Household Income 65-74 \$67.051 \$72.299 \$                                                                                                                                                                                                                                                                                                                                                                                                                                                                                                                                                                                                                                                                                                                                                                                                                                                                                                                                                                                                                                                                                                                                                                                                                                                                                                                                                                                                                                                                                                                                                                                                                                                                                                                                                                                                                                                                                                                                                                                                                                                                                                                                                                                                                                                                                                                                                                           | 66,303 |
| \$\$\pi\cut{\text{\$\text{\$\text{\$\text{\$\text{\$\text{\$\text{\$\text{\$\text{\$\text{\$\text{\$\text{\$\text{\$\text{\$\text{\$\text{\$\text{\$\text{\$\text{\$\text{\$\text{\$\text{\$\text{\$\text{\$\text{\$\text{\$\text{\$\text{\$\text{\$\text{\$\text{\$\text{\$\text{\$\text{\$\text{\$\text{\$\text{\$\text{\$\text{\$\text{\$\text{\$\text{\$\text{\$\text{\$\text{\$\text{\$\text{\$\text{\$\text{\$\text{\$\text{\$\text{\$\text{\$\text{\$\text{\$\text{\$\text{\$\text{\$\text{\$\text{\$\text{\$\text{\$\text{\$\text{\$\text{\$\text{\$\text{\$\text{\$\text{\$\text{\$\text{\$\text{\$\text{\$\text{\$\text{\$\text{\$\text{\$\text{\$\text{\$\text{\$\text{\$\text{\$\text{\$\text{\$\text{\$\text{\$\text{\$\text{\$\text{\$\text{\$\text{\$\text{\$\text{\$\text{\$\text{\$\text{\$\text{\$\text{\$\text{\$\text{\$\text{\$\text{\$\text{\$\text{\$\text{\$\text{\$\text{\$\text{\$\text{\$\text{\$\text{\$\text{\$\text{\$\text{\$\text{\$\text{\$\ext{\$\text{\$\text{\$\text{\$\text{\$\text{\$\text{\$\text{\$\text{\$\text{\$\text{\$\text{\$\text{\$\text{\$\text{\$\text{\$\text{\$\text{\$\text{\$\text{\$\text{\$\text{\$\text{\$\text{\$\text{\$\text{\$\text{\$\text{\$\text{\$\text{\$\text{\$\text{\$\text{\$\text{\$\text{\$\text{\$\text{\$\text{\$\text{\$\text{\$\text{\$\text{\$\text{\$\text{\$\text{\$\text{\$\text{\$\text{\$\text{\$\text{\$\text{\$\text{\$\text{\$\text{\$\text{\$\text{\$\text{\$\text{\$\text{\$\text{\$\text{\$\text{\$\text{\$\text{\$\text{\$\text{\$\text{\$\text{\$\text{\$\text{\$\text{\$\text{\$\text{\$\text{\$\text{\$\text{\$\text{\$\text{\$\text{\$\text{\$\text{\$\text{\$\text{\$\text{\$\text{\$\text{\$\text{\$\text{\$\text{\$\text{\$\text{\$\text{\$\text{\$\text{\$\text{\$\text{\$\text{\$\text{\$\text{\$\text{\$\text{\$\text{\$\text{\$\text{\$\text{\$\text{\$\text{\$\text{\$\text{\$\text{\$\text{\$\text{\$\text{\$\text{\$\text{\$\text{\$\text{\$\text{\$\text{\$\text{\$\text{\$\text{\$\text{\$\text{\$\text{\$\text{\$\text{\$\text{\$\text{\$\text{\$\text{\$\text{\$\text{\$\text{\$\text{\$\text{\$\text{\$\text{\$\text{\$\text{\$\text{\$\text{\$\text{\$\text{\$\text{\$\text{\$\text{\$\text{\$\text{\$\text{\$\text{\$\text{\$\text{\$\text{\$\text{\$\text{\$\text{\$\text{\$\text{\$\text{\$\text{\$\text{\$\text{\$\text{\$\text{\$\text{\$\text{\$\text{\$\text{\$\text{\$\text{\$\text{\$\text{\$\text{\$\ | 30,600 |
| <b>Average Household Income 65-74</b> \$95,490 \$108,103 \$1                                                                                                                                                                                                                                                                                                                                                                                                                                                                                                                                                                                                                                                                                                                                                                                                                                                                                                                                                                                                                                                                                                                                                                                                                                                                                                                                                                                                                                                                                                                                                                                                                                                                                                                                                                                                                                                                                                                                                                                                                                                                                                                                                                                                                                                                                                                                                                 | 22,880 |
| Average Household Income 75+ \$72,436 \$71,861 \$                                                                                                                                                                                                                                                                                                                                                                                                                                                                                                                                                                                                                                                                                                                                                                                                                                                                                                                                                                                                                                                                                                                                                                                                                                                                                                                                                                                                                                                                                                                                                                                                                                                                                                                                                                                                                                                                                                                                                                                                                                                                                                                                                                                                                                                                                                                                                                            | 79,376 |