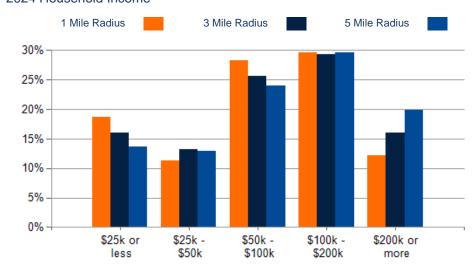

| 2024 HOUSEHOLD INCOME | 1 MILE    | 3 MILE    | 5 MILE    |
|-----------------------|-----------|-----------|-----------|
| less than \$15,000    | 824       | 3,505     | 5,617     |
| \$15,000-\$24,999     | 732       | 2,910     | 4,596     |
| \$25,000-\$34,999     | 354       | 2,488     | 4,536     |
| \$35,000-\$49,999     | 589       | 2,804     | 5,092     |
| \$50,000-\$74,999     | 1,116     | 5,349     | 9,346     |
| \$75,000-\$99,999     | 1,226     | 4,920     | 8,602     |
| \$100,000-\$149,999   | 1,598     | 7,330     | 13,483    |
| \$150,000-\$199,999   | 854       | 4,432     | 8,615     |
| \$200,000 or greater  | 1,009     | 6,412     | 14,871    |
| Median HH Income      | \$84,159  | \$88,740  | \$98,495  |
| Average HH Income     | \$113,964 | \$124,910 | \$141,905 |
|                       |           |           |           |

2024 Household Income

2024 Own vs. Rent - 1 Mile Radius

Source: esri

| 2024 POPULATION BY AGE    | 1 MILE | 3 MILE | 5 MILE  |
|---------------------------|--------|--------|---------|
| 2024 Population Age 30-34 | 1,722  | 7,676  | 12,329  |
| 2024 Population Age 35-39 | 1,409  | 6,870  | 12,003  |
| 2024 Population Age 40-44 | 1,260  | 6,258  | 11,694  |
| 2024 Population Age 45-49 | 1,031  | 5,364  | 10,496  |
| 2024 Population Age 50-54 | 1,084  | 5,741  | 11,588  |
| 2024 Population Age 55-59 | 1,090  | 5,856  | 12,010  |
| 2024 Population Age 60-64 | 1,214  | 6,363  | 12,587  |
| 2024 Population Age 65-69 | 1,089  | 5,892  | 11,702  |
| 2024 Population Age 70-74 | 789    | 4,637  | 9,791   |
| 2024 Population Age 75-79 | 591    | 3,523  | 7,657   |
| 2024 Population Age 80-84 | 306    | 2,110  | 5,031   |
| 2024 Population Age 85+   | 288    | 2,339  | 6,022   |
| 2024 Population Age 18+   | 14,926 | 78,309 | 152,039 |
| 2024 Median Age           | 39     | 41     | 43      |
| 2029 Median Age           | 41     | 42     | 44      |
|                           |        |        |         |