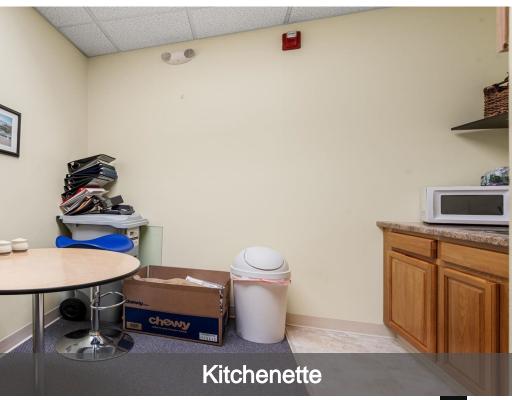

# **HIGHLIGHTS**

- Three Individual Private Offices
- Suite is Built-out to accommodate Mental Health Therapists
- Front of Suite Waiting Room
- **Shared Kitchenette**
- White Noise Sound System
- Elevator / Stairway Access
- Security System Inside Building
- \$550-\$400 per Month includes utilities, trash, and internet.