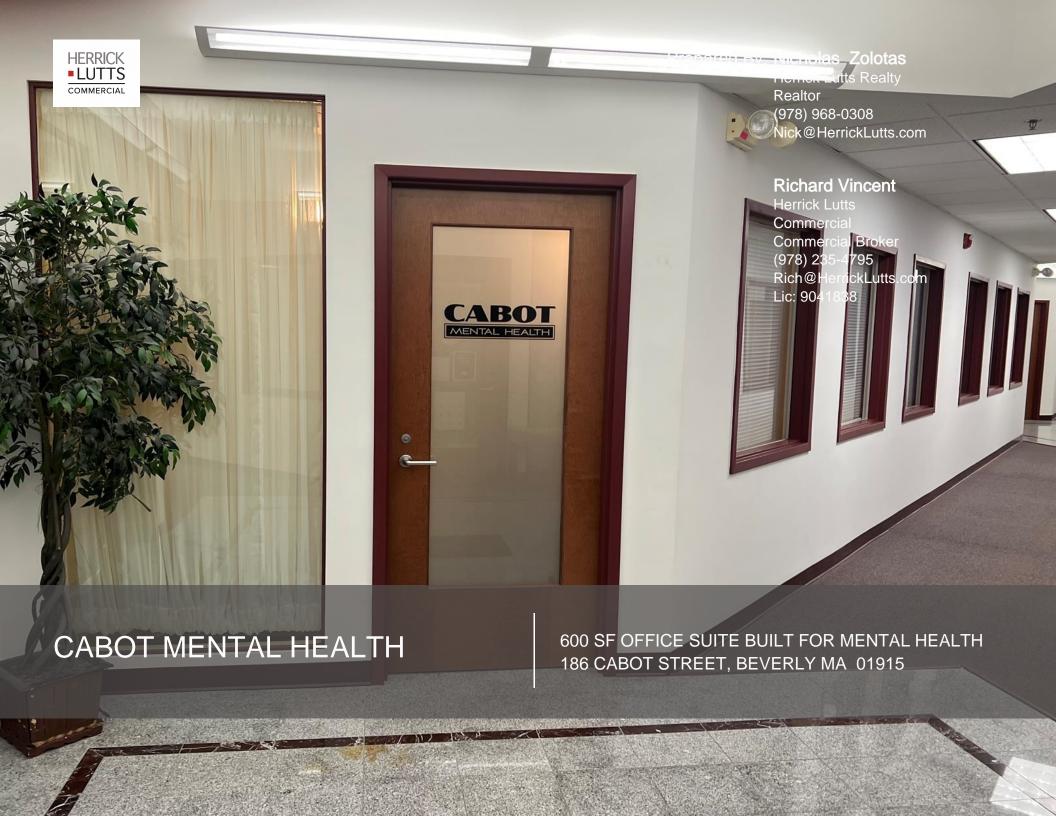

# Cabot Mental Health

# **HIGHLIGHTS**

- Three Individual Private Offices
- Suite is Built-out to accommodate Mental Health Therapists
- Front of Suite Waiting Room
- **Shared Kitchenette**
- White Noise Sound System
- Elevator / Stairway Access
- Security System Inside Building
- \$550-\$400 per Month includes utilities, trash, and internet.

# THE SPACE

| Location      | 186 Cabot Street<br>Beverly, MA 01915 |
|---------------|---------------------------------------|
| County        | Essex                                 |
| Cross Street  | Cabot St and Broadway                 |
| Traffic Count | 23000                                 |