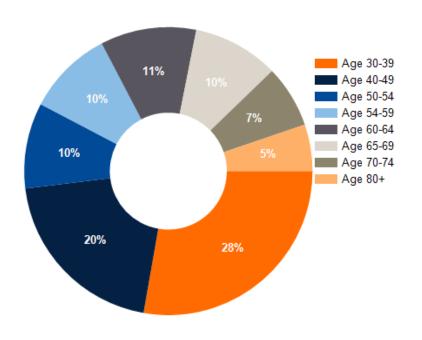

2024 Household Income

2024 Own vs. Rent - 1 Mile Radius

Source: esri

| 2024 POPULATION BY AGE    | 1 MILE | 3 MILE | 5 MILE  |
|---------------------------|--------|--------|---------|
| 2024 Population Age 30-34 | 1,722  | 7,676  | 12,329  |
| 2024 Population Age 35-39 | 1,409  | 6,870  | 12,003  |
| 2024 Population Age 40-44 | 1,260  | 6,258  | 11,694  |
| 2024 Population Age 45-49 | 1,031  | 5,364  | 10,496  |
| 2024 Population Age 50-54 | 1,084  | 5,741  | 11,588  |
| 2024 Population Age 55-59 | 1,090  | 5,856  | 12,010  |
| 2024 Population Age 60-64 | 1,214  | 6,363  | 12,587  |
| 2024 Population Age 65-69 | 1,089  | 5,892  | 11,702  |
| 2024 Population Age 70-74 | 789    | 4,637  | 9,791   |
| 2024 Population Age 75-79 | 591    | 3,523  | 7,657   |
| 2024 Population Age 80-84 | 306    | 2,110  | 5,031   |
| 2024 Population Age 85+   | 288    | 2,339  | 6,022   |
| 2024 Population Age 18+   | 14,926 | 78,309 | 152,039 |
| 2024 Median Age           | 39     | 41     | 43      |
| 2029 Median Age           | 41     | 42     | 44      |
|                           |        |        |         |