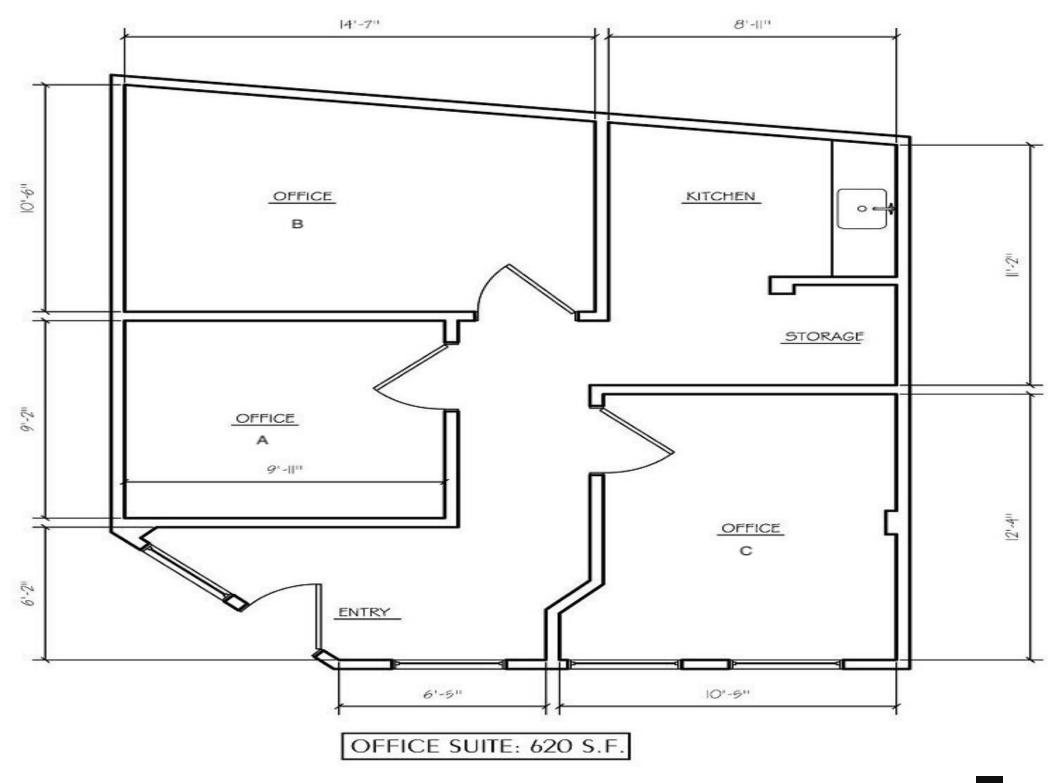

# **HIGHLIGHTS**

- Three Individual Private Offices
- Suite is Built-out to accommodate Mental Health Therapists
- Front of Suite Waiting Room
- **Shared Kitchenette**
- White Noise Sound System
- Elevator / Stairway Access
- Security System Inside Building
- \$550-\$400 per Month includes utilities, trash, and internet.