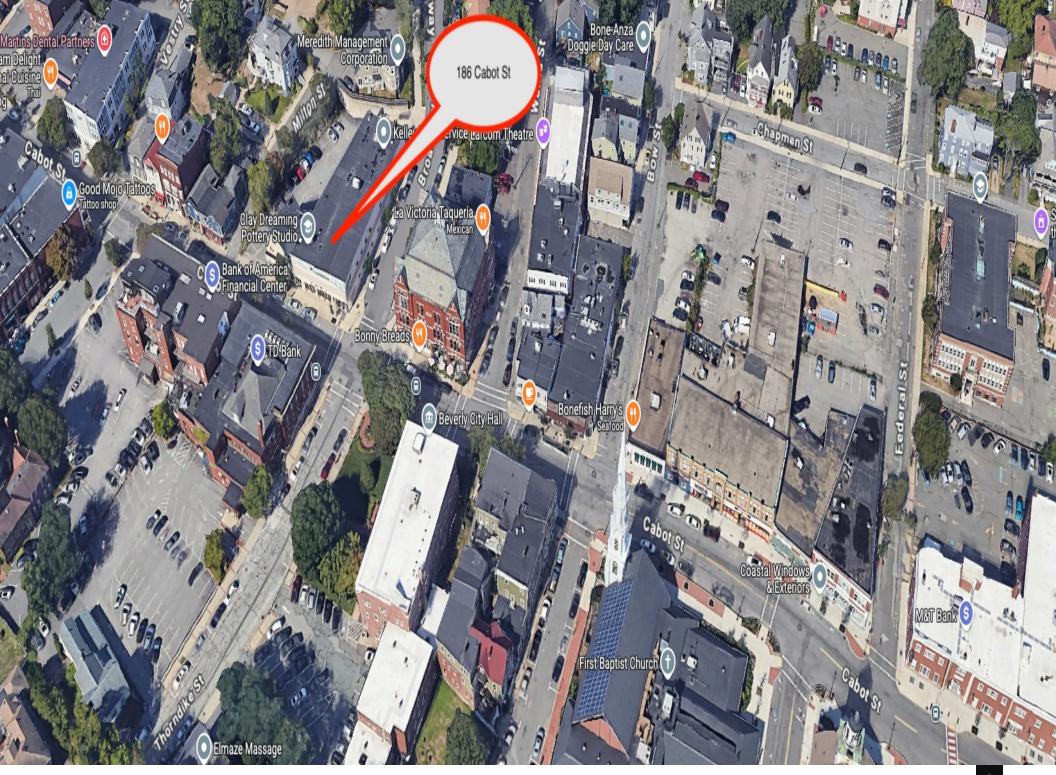

# THE SPACE

| Location      | 186 Cabot Street<br>Beverly, MA 01915 |
|---------------|---------------------------------------|
| County        | Essex                                 |
| Cross Street  | Cabot St and Broadway                 |
| Traffic Count | 23000                                 |

### **Location and Amenities**

- Corner of Cabot and Broadway
  - Close Proximity Post Office
  - Close Proximity City Hall
  - Many Restaurants / Coffee Shops / Pubs / Retail
  - Close Proximity to Larcom and Cabot Theaters