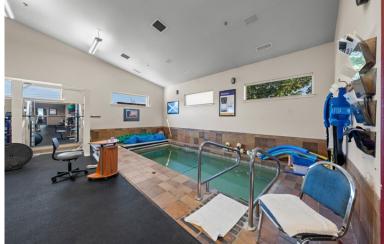

### 6,833 SF HIGHLY IMPROVED PHYSICAL THERAPY CLINIC WITH INDOOR POOL

Jay Lyons, SIOR, CCIM | Graham Dent, SIOR

600~SW Columbia St., Ste.  $6100~\mid~\text{Bend},$  OR  $97702~\mid~\text{Columbia}$ 

541.383.2444 | www.CompassCommercial.com

#### **HIGHLIGHTS**

- Single-tenant health care building in Redmond, OR
- Stable investment opportunity with desirable 6.47% cap rate
- Highly improved physical therapy clinic with indoor pool
- Central location with excellent visibility and traffic counts of 7,482 (AADT 2022) along NW 5th Street
- Close proximity to Redmond's medical district
- Leased to Proactive Physical Therapy who has three years remaining on the lease term