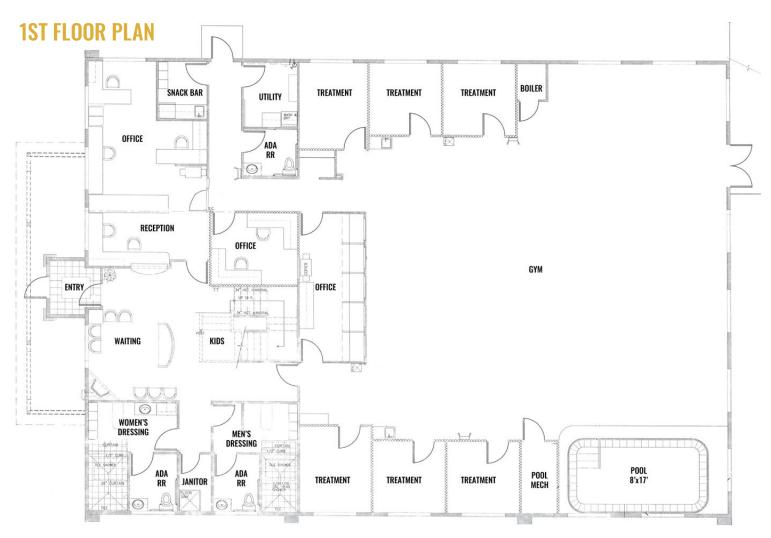

### 6,833 SF HIGHLY IMPROVED PHYSICAL THERAPY CLINIC WITH INDOOR POOL

Jay Lyons, SIOR, CCIM | Graham Dent, SIOR

600~SW Columbia St., Ste.  $6100~\mid~\text{Bend},$  OR  $97702~\mid~\text{Columbia}$ 

541.383.2444 | www.CompassCommercial.com

#### **PROPERTY DETAILS**

**Sale Price:** \$1,925,000

**Cap Rate** 6.47%

**Bldg. Size:** 6,833 SF

1st Floor - 5,793 SF

2nd Floor - 1,040 SF

**Price/SF:** \$281.72

**NOI:** \$124,557

**Lot Size:** 0.50 Acre

**Year Built:** 2006

**Zoning:** Central Business District (C2)

**Parking:** 26 stalls including two ADA spaces

#### **HIGHLIGHTS**

- Single-tenant health care building in Redmond, OR
- Stable investment opportunity with desirable 6.47% cap rate
- Highly improved physical therapy clinic with indoor pool
- Central location with excellent visibility and traffic counts of 7,482 (AADT 2022) along NW 5th Street
- Close proximity to Redmond's medical district
- Leased to Proactive Physical Therapy who has three years remaining on the lease term