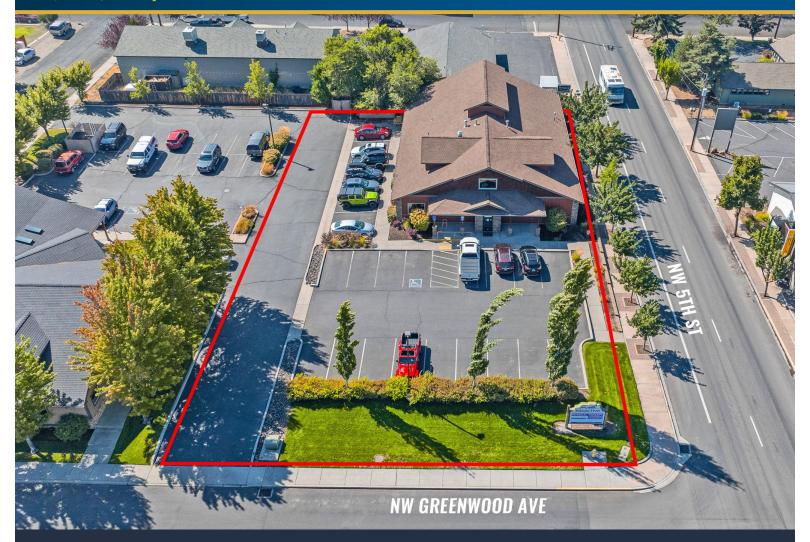

## **Single-Tenant Investment Opportunity**

450 NW Greenwood Ave., Redmond, OR 97756

### 6,833 SF HIGHLY IMPROVED PHYSICAL THERAPY CLINIC WITH INDOOR POOL

Jay Lyons, SIOR, CCIM | Graham Dent, SIOR

600~SW Columbia St., Ste.  $6100~\mid~\text{Bend},$  OR  $97702~\mid~\text{Columbia}$ 

541.383.2444 | www.CompassCommercial.com

**Lot Size:** 0.50 Acre

**Year Built:** 2006

**Zoning:** Central Business District (C2)

**Parking:** 26 stalls including two ADA spaces

#### **HIGHLIGHTS**

- Single-tenant health care building in Redmond, OR
- Stable investment opportunity with desirable 6.47% cap rate
- Highly improved physical therapy clinic with indoor pool
- Central location with excellent visibility and traffic counts of 7,482 (AADT 2022) along NW 5th Street
- Close proximity to Redmond's medical district
- Leased to Proactive Physical Therapy who has three years remaining on the lease term