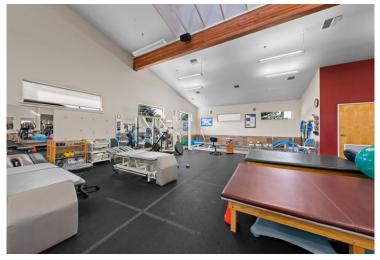

### 6,833 SF HIGHLY IMPROVED PHYSICAL THERAPY CLINIC WITH INDOOR POOL

Jay Lyons, SIOR, CCIM | Graham Dent, SIOR

600~SW Columbia St., Ste.  $6100~\mid~\text{Bend},$  OR  $97702~\mid~\text{Columbia}$ 

541.383.2444 | www.CompassCommercial.com

#### **HIGHLIGHTS**

- Single-tenant health care building in Redmond, OR
- Stable investment opportunity with desirable 6.47% cap rate
- Highly improved physical therapy clinic with indoor pool
- Central location with excellent visibility and traffic counts of 7,482 (AADT 2022) along NW 5th Street
- Close proximity to Redmond's medical district
- Leased to Proactive Physical Therapy who has three years remaining on the lease term