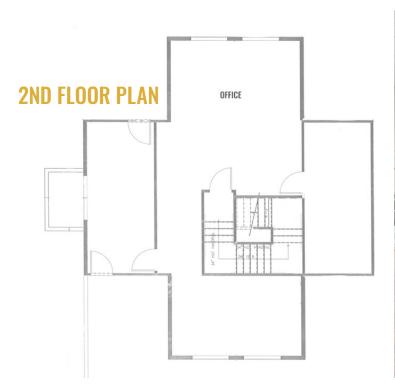

#### **PROPERTY DETAILS**

**Sale Price:** \$1,925,000

**Cap Rate** 6.47%

**Bldg. Size:** 6,833 SF

1st Floor - 5,793 SF

2nd Floor - 1,040 SF

**Price/SF:** \$281.72

**NOI:** \$124,557