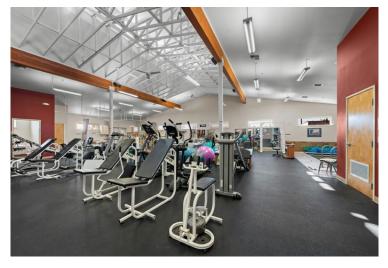

### 6,833 SF HIGHLY IMPROVED PHYSICAL THERAPY CLINIC WITH INDOOR POOL

Jay Lyons, SIOR, CCIM | Graham Dent, SIOR

600~SW Columbia St., Ste.  $6100~\mid~\text{Bend},$  OR  $97702~\mid~\text{Columbia}$ 

541.383.2444 | www.CompassCommercial.com

#### **HIGHLIGHTS**

- Single-tenant health care building in Redmond, OR
- Stable investment opportunity with desirable 6.47% cap rate
- Highly improved physical therapy clinic with indoor pool
- Central location with excellent visibility and traffic counts of 7,482 (AADT 2022) along NW 5th Street
- Close proximity to Redmond's medical district
- Leased to Proactive Physical Therapy who has three years remaining on the lease term