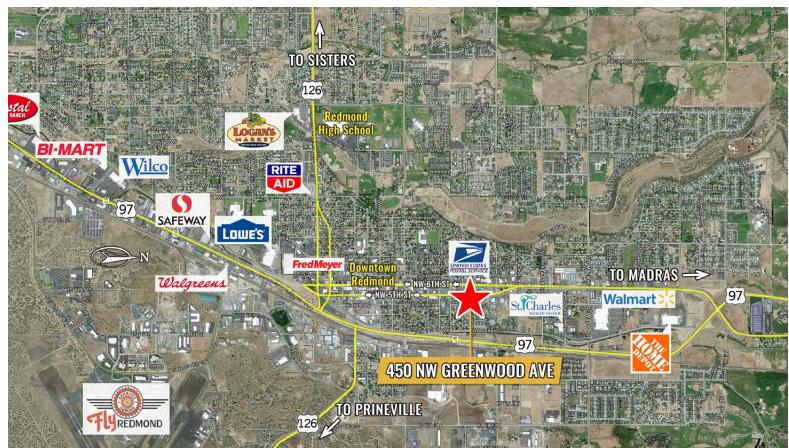

## **Single-Tenant Investment Opportunity**

450 NW Greenwood Ave., Redmond, OR 97756

#### **HIGHLIGHTS**

- Single-tenant health care building in Redmond, OR
- Stable investment opportunity with desirable 6.47% cap rate
- Highly improved physical therapy clinic with indoor pool
- Central location with excellent visibility and traffic counts of 7,482 (AADT 2022) along NW 5th Street
- Close proximity to Redmond's medical district
- Leased to Proactive Physical Therapy who has three years remaining on the lease term