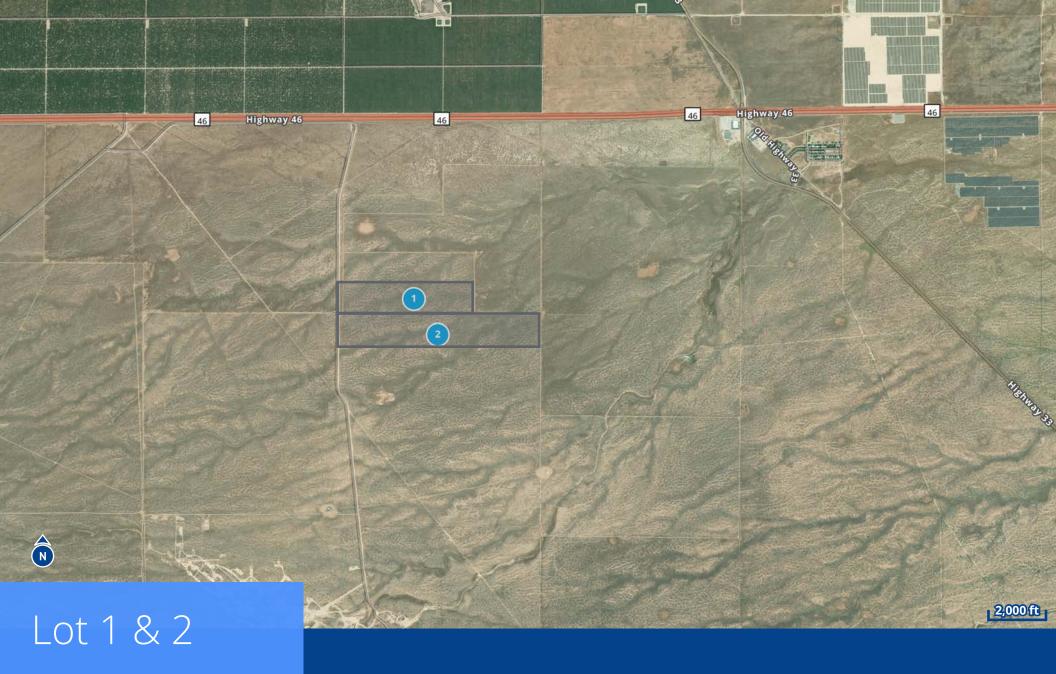

## Lots:

| Lot   | APN        | Acres              | Price     | Zoning |
|-------|------------|--------------------|-----------|--------|
| Lot 1 | 068-080-05 | 57.75 acres        | Sold      | Ag     |
| Lot 2 | 068-080-16 | 70.40 acres        | Sold      | Ag     |
| Lot 3 | 068-120-05 | 40.00 acres        | \$60,000  | Ag     |
| Lot 4 | 057-202-17 | <b>20.00</b> acres | \$30,000  | Ag     |
| Lot 5 | 085-140-44 | 161.64 acres       | \$242,460 | Ag     |
| Lot 6 | 085-170-11 | 160.00 acres       | \$240,000 | Ag     |
| Lot 7 | 043-070-20 | 40.00 acres        | Sold      | Ag     |
| Lot 8 | 043-070-21 | 240.00 acres       | Sold      | Ag     |

 Lot 1
 APN: 068-080-05
 57.75 acres
 Sold

 Lot 2
 APN: 068-080-16
 70.40 acres
 Sold

Lot 3 APN: 068-120-05 40.00 acres \$60,000

Lot 5 APN: 085-140-44 161.64 acres \$242,460 Lot 6 APN: 085-170-11 160.00 acres \$240,000