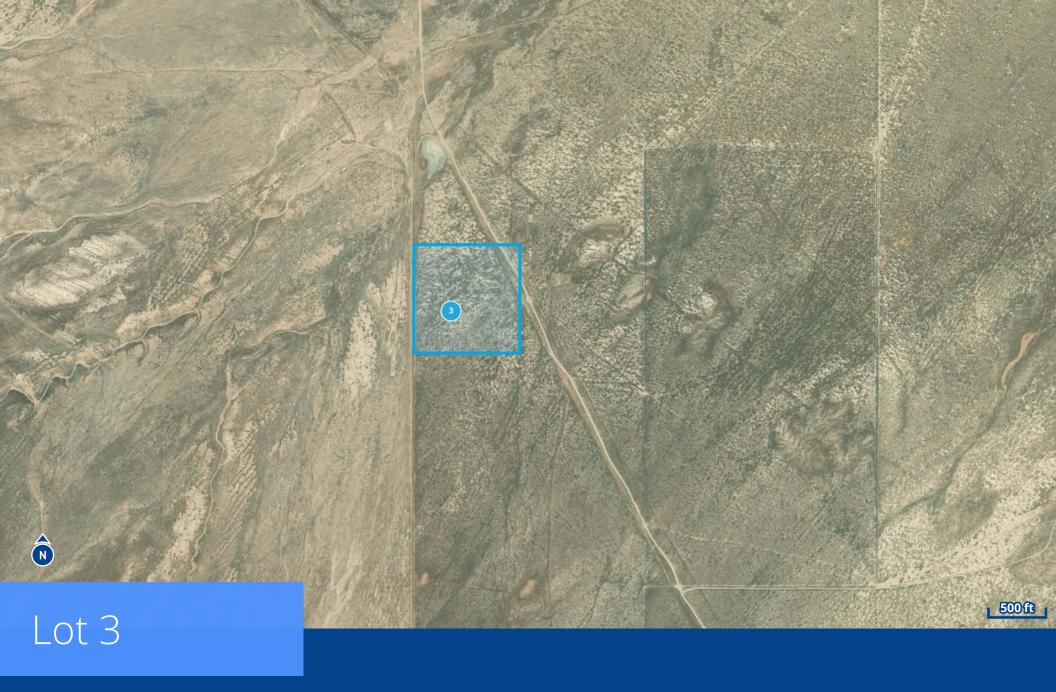

## Lots:

| Lot   | APN        | Acres              | Price     | Zoning |
|-------|------------|--------------------|-----------|--------|
| Lot 1 | 068-080-05 | 57.75 acres        | Sold      | Ag     |
| Lot 2 | 068-080-16 | 70.40 acres        | Sold      | Ag     |
| Lot 3 | 068-120-05 | 40.00 acres        | \$60,000  | Ag     |
| Lot 4 | 057-202-17 | <b>20.00</b> acres | \$30,000  | Ag     |
| Lot 5 | 085-140-44 | 161.64 acres       | \$242,460 | Ag     |
| Lot 6 | 085-170-11 | 160.00 acres       | \$240,000 | Ag     |
| Lot 7 | 043-070-20 | 40.00 acres        | Sold      | Ag     |
| Lot 8 | 043-070-21 | 240.00 acres       | Sold      | Ag     |

 Lot 1
 APN: 068-080-05
 57.75 acres
 Sold

 Lot 2
 APN: 068-080-16
 70.40 acres
 Sold

Lot 3 APN: 068-120-05 40.00 acres \$60,000

Lot 5 APN: 085-140-44 161.64 acres \$242,460 Lot 6 APN: 085-170-11 160.00 acres \$240,000