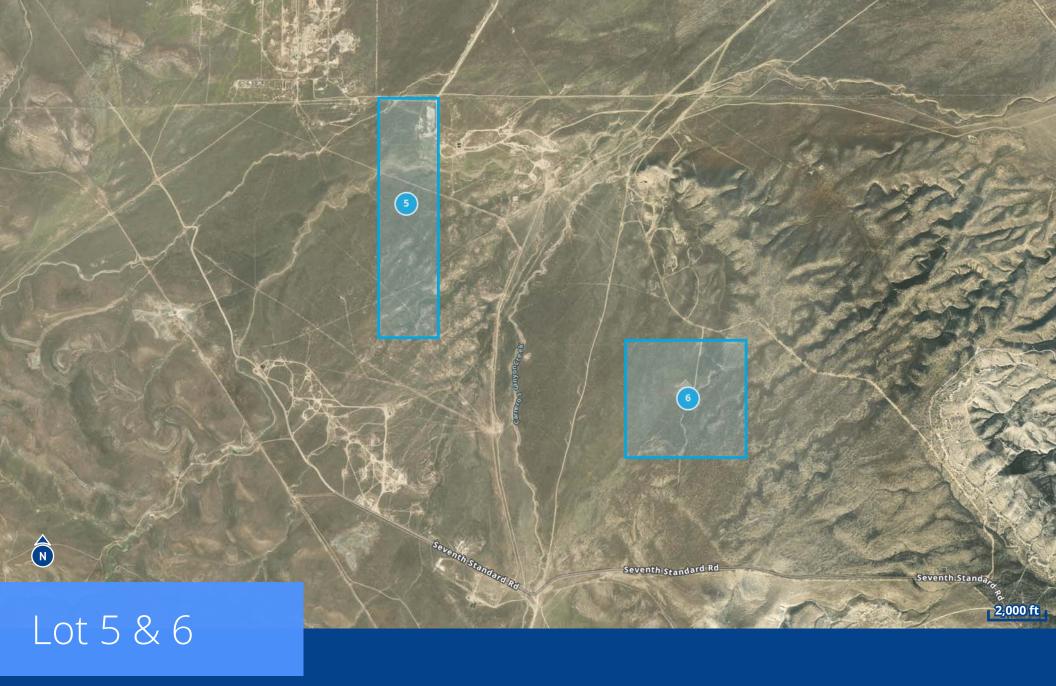

## Lots:

| Lot   | APN        | Acres              | Price     | Zoning |
|-------|------------|--------------------|-----------|--------|
| Lot 1 | 068-080-05 | 57.75 acres        | Sold      | Ag     |
| Lot 2 | 068-080-16 | 70.40 acres        | Sold      | Ag     |
| Lot 3 | 068-120-05 | 40.00 acres        | \$60,000  | Ag     |
| Lot 4 | 057-202-17 | <b>20.00</b> acres | \$30,000  | Ag     |
| Lot 5 | 085-140-44 | 161.64 acres       | \$242,460 | Ag     |
| Lot 6 | 085-170-11 | 160.00 acres       | \$240,000 | Ag     |
| Lot 7 | 043-070-20 | 40.00 acres        | Sold      | Ag     |
| Lot 8 | 043-070-21 | 240.00 acres       | Sold      | Ag     |

 Lot 1
 APN: 068-080-05
 57.75 acres
 Sold

 Lot 2
 APN: 068-080-16
 70.40 acres
 Sold

Lot 3 APN: 068-120-05 40.00 acres \$60,000

Lot 5 APN: 085-140-44 161.64 acres \$242,460 Lot 6 APN: 085-170-11 160.00 acres \$240,000