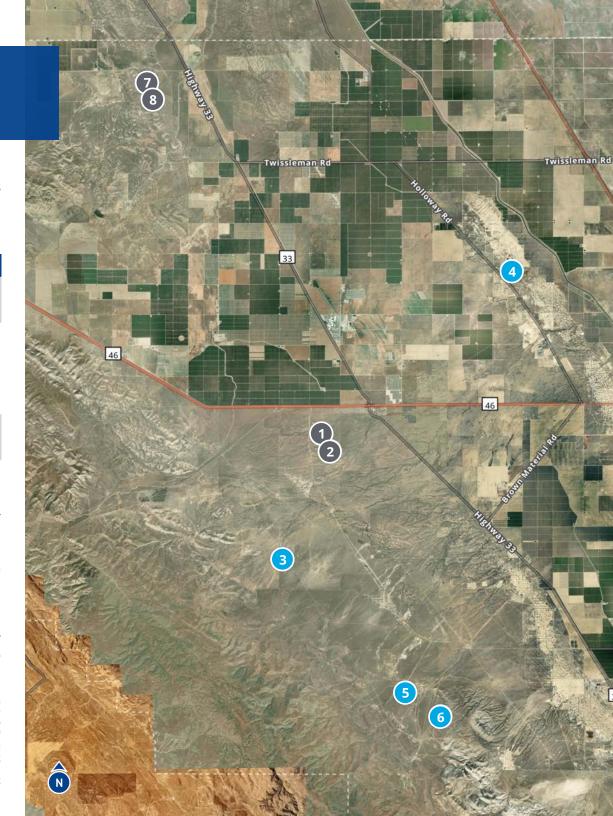

## Lots:

| Lot   | APN        | Acres              | Price     | Zoning |
|-------|------------|--------------------|-----------|--------|
| Lot 1 | 068-080-05 | 57.75 acres        | Sold      | Ag     |
| Lot 2 | 068-080-16 | 70.40 acres        | Sold      | Ag     |
| Lot 3 | 068-120-05 | 40.00 acres        | \$60,000  | Ag     |
| Lot 4 | 057-202-17 | <b>20.00</b> acres | \$30,000  | Ag     |
| Lot 5 | 085-140-44 | 161.64 acres       | \$242,460 | Ag     |
| Lot 6 | 085-170-11 | 160.00 acres       | \$240,000 | Ag     |
| Lot 7 | 043-070-20 | 40.00 acres        | Sold      | Ag     |
| Lot 8 | 043-070-21 | 240.00 acres       | Sold      | Ag     |

 Lot 1
 APN: 068-080-05
 57.75 acres
 Sold

 Lot 2
 APN: 068-080-16
 70.40 acres
 Sold

Lot 3 APN: 068-120-05 40.00 acres \$60,000

Lot 5 APN: 085-140-44 161.64 acres \$242,460 Lot 6 APN: 085-170-11 160.00 acres \$240,000

 Lot 7
 APN: 043-070-20
 40.00 acres
 Sold

 Lot 8
 APN: 043-070-21
 240.00 acres
 Sold