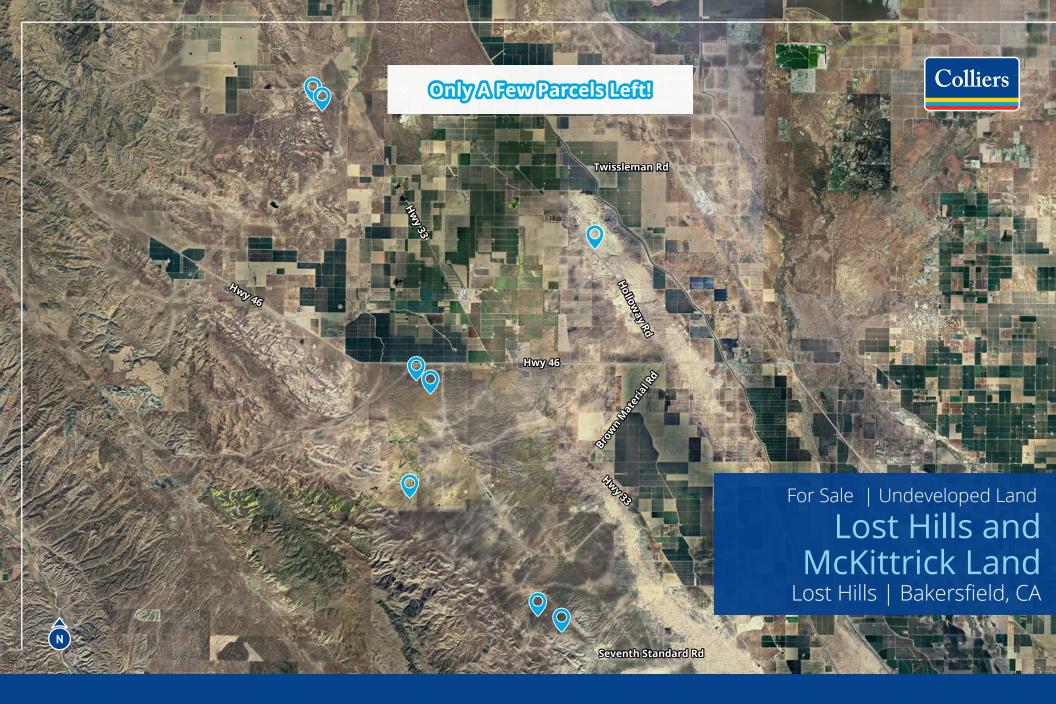

## Property Overview

The subject property consists of undeveloped land within close proximity of Highway 46 and Highway 33 at Blackwells Corner.

## Lots:

| Lot   | APN        | Acres              | Price     | Zoning |
|-------|------------|--------------------|-----------|--------|
| Lot 1 | 068-080-05 | 57.75 acres        | Sold      | Ag     |
| Lot 2 | 068-080-16 | 70.40 acres        | Sold      | Ag     |
| Lot 3 | 068-120-05 | 40.00 acres        | \$60,000  | Ag     |
| Lot 4 | 057-202-17 | <b>20.00</b> acres | \$30,000  | Ag     |
| Lot 5 | 085-140-44 | 161.64 acres       | \$242,460 | Ag     |
| Lot 6 | 085-170-11 | 160.00 acres       | \$240,000 | Ag     |
| Lot 7 | 043-070-20 | 40.00 acres        | Sold      | Ag     |
| Lot 8 | 043-070-21 | 240.00 acres       | Sold      | Ag     |