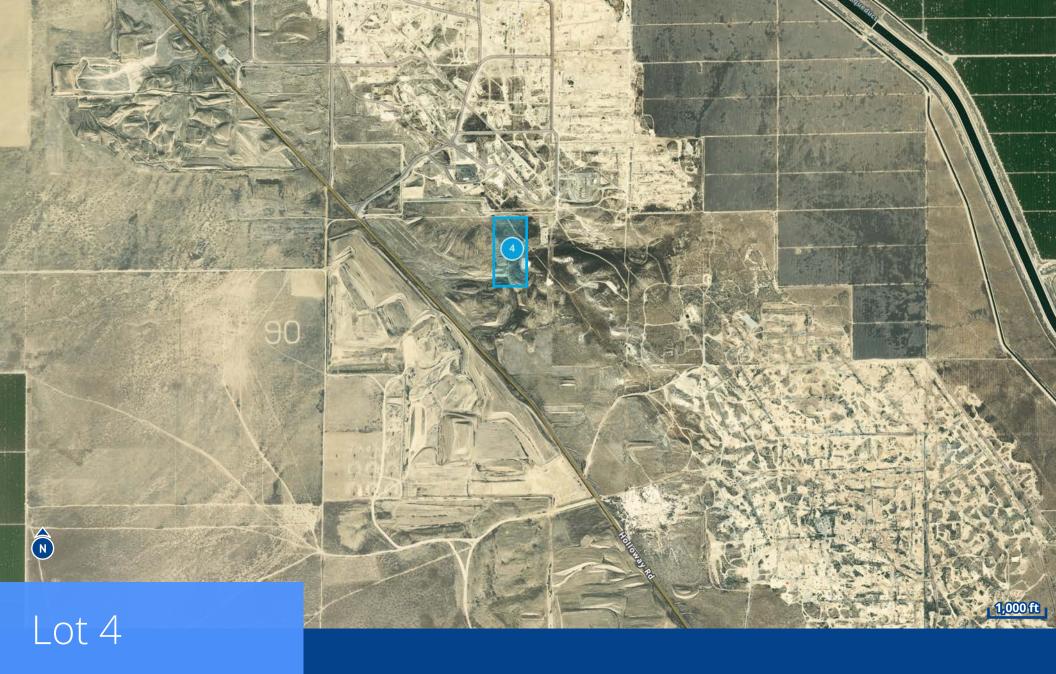

## Lots:

| Lot   | APN        | Acres              | Price     | Zoning |
|-------|------------|--------------------|-----------|--------|
| Lot 1 | 068-080-05 | 57.75 acres        | Sold      | Ag     |
| Lot 2 | 068-080-16 | 70.40 acres        | Sold      | Ag     |
| Lot 3 | 068-120-05 | 40.00 acres        | \$60,000  | Ag     |
| Lot 4 | 057-202-17 | <b>20.00</b> acres | \$30,000  | Ag     |
| Lot 5 | 085-140-44 | 161.64 acres       | \$242,460 | Ag     |
| Lot 6 | 085-170-11 | 160.00 acres       | \$240,000 | Ag     |
| Lot 7 | 043-070-20 | 40.00 acres        | Sold      | Ag     |
| Lot 8 | 043-070-21 | 240.00 acres       | Sold      | Ag     |

 Lot 1
 APN: 068-080-05
 57.75 acres
 Sold

 Lot 2
 APN: 068-080-16
 70.40 acres
 Sold

Lot 3 APN: 068-120-05 40.00 acres \$60,000

Lot 5 APN: 085-140-44 161.64 acres \$242,460 Lot 6 APN: 085-170-11 160.00 acres \$240,000