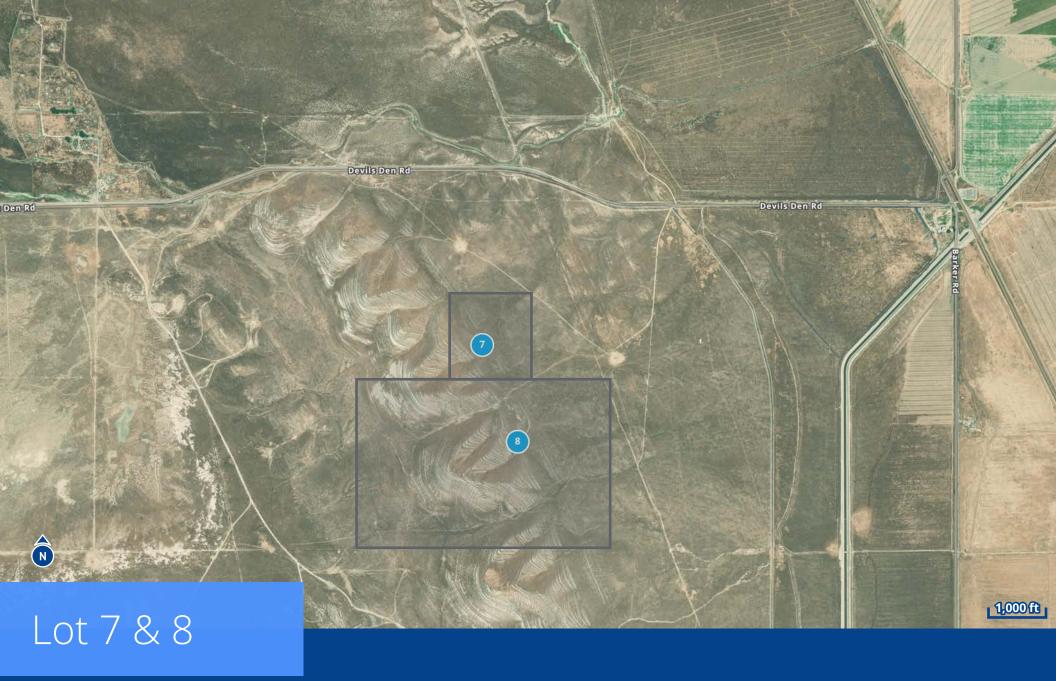

## Lots:

| Lot   | APN        | Acres              | Price     | Zoning |
|-------|------------|--------------------|-----------|--------|
| Lot 1 | 068-080-05 | 57.75 acres        | Sold      | Ag     |
| Lot 2 | 068-080-16 | 70.40 acres        | Sold      | Ag     |
| Lot 3 | 068-120-05 | 40.00 acres        | \$60,000  | Ag     |
| Lot 4 | 057-202-17 | <b>20.00</b> acres | \$30,000  | Ag     |
| Lot 5 | 085-140-44 | 161.64 acres       | \$242,460 | Ag     |
| Lot 6 | 085-170-11 | 160.00 acres       | \$240,000 | Ag     |
| Lot 7 | 043-070-20 | 40.00 acres        | Sold      | Ag     |
| Lot 8 | 043-070-21 | 240.00 acres       | Sold      | Ag     |

 Lot 7
 APN: 043-070-20
 40.00 acres
 Sold

 Lot 8
 APN: 043-070-21
 240.00 acres
 Sold