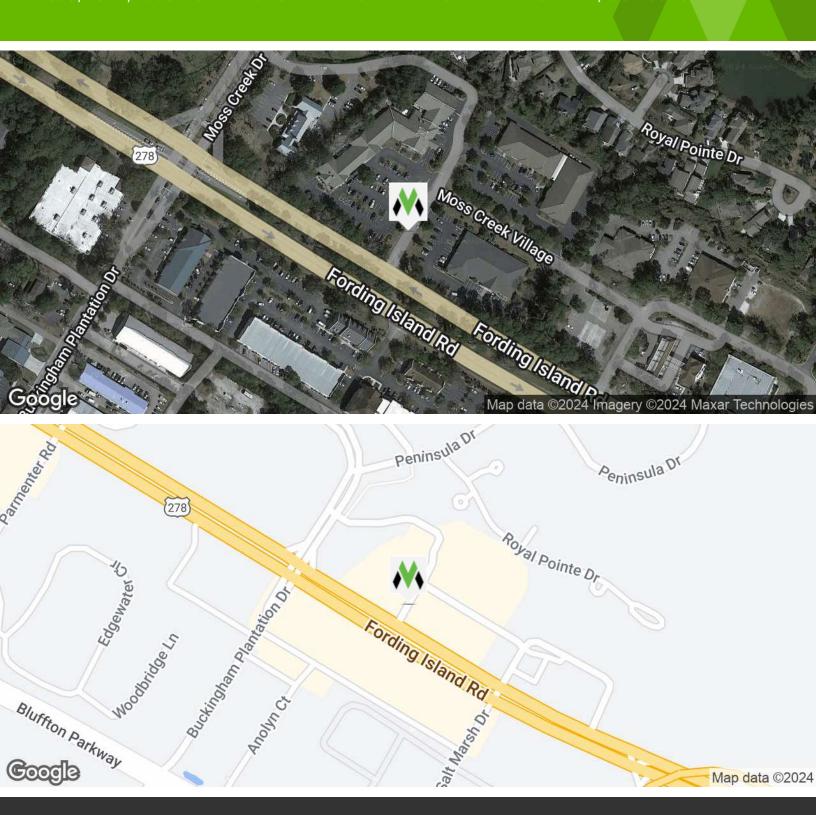

# LOCATION MAPS

1533, 1547, 1555 FORDING ISLAND ROAD HILTON HEAD ISLAND, SC 29926

**VONNIE MAJEWSKI** 

#### **LOCATION OVERVIEW**

Located on Highway 278, just west of the bridge to Hilton Head Island, with very high daily traffic counts on Highway 278. Surrounded by commercial and residential developments and adjacent to Moss Creek Medical Center and Hilton Garden Inn. Ideal location for capturing Bluffton and Hilton Head customers as well as customers from the surrounding markets. Great demographics including just over 39,200 people in five mile radius with average household income of \$136,513.