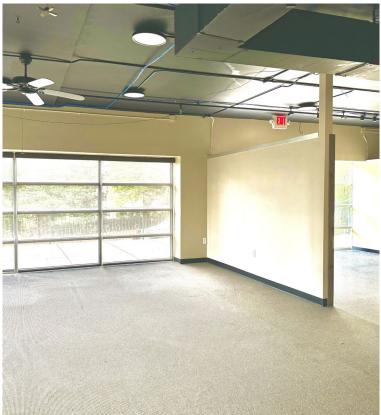

### 1<sup>st</sup> Floor Availability in Prime Athens Location

- 5,306 SF on the 1st Floor
- \$25 NNN
- On UGA campus
- Located directly across the street from the UGA dorms
- Walkable to several campus buildings
- 21 designated commercial parking spots
- Wheelchair accessible
- Abundant natural light with large windows