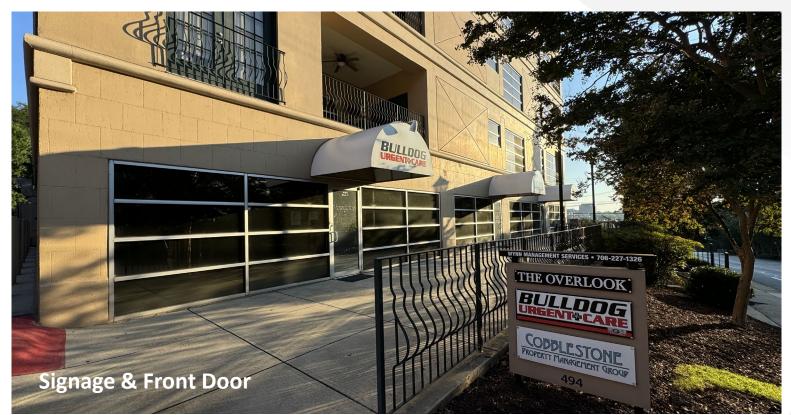

### 1<sup>st</sup> Floor Availability in Prime Athens Location

- 5,306 SF on the 1st Floor
- \$25 NNN
- On UGA campus
- Located directly across the street from the UGA dorms
- Walkable to several campus buildings
- 21 designated commercial parking spots
- Wheelchair accessible
- Abundant natural light with large windows