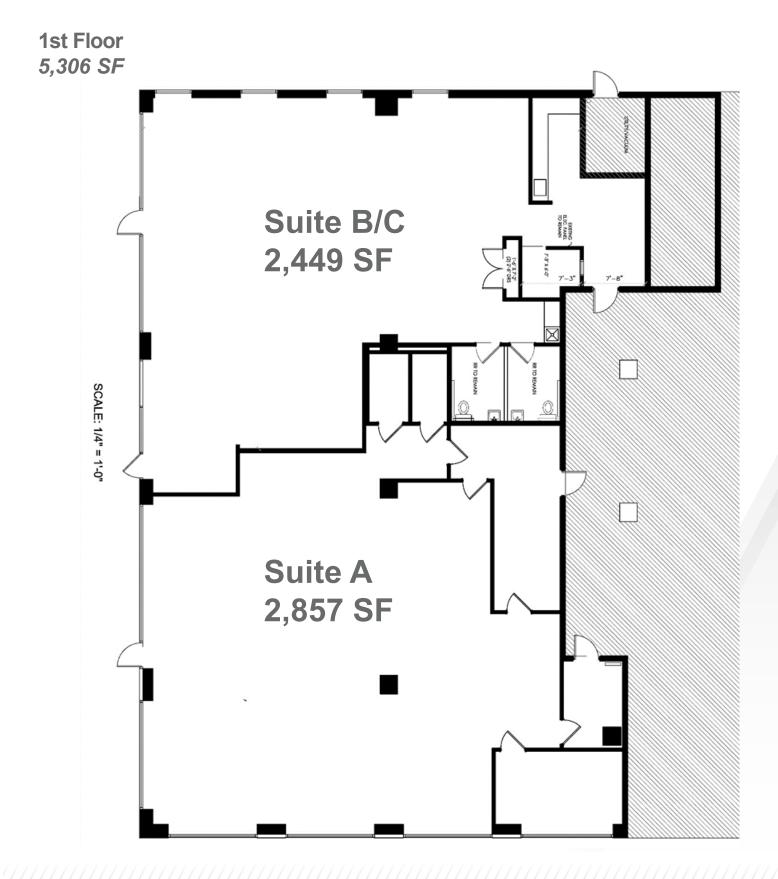

5,306 SF Available in Athens

**494 BAXTER ST** ATHENS, GA 30605

> 1180 Peachtree Street NE Suite 3100 Atlanta, GA 30309 +1 404 875 1000

> > cushmanwakefield.com

### 1<sup>st</sup> Floor Availability in Prime Athens Location

- 5,306 SF on the 1st Floor
- \$25 NNN
- On UGA campus
- Located directly across the street from the UGA dorms
- Walkable to several campus buildings
- 21 designated commercial parking spots
- Wheelchair accessible
- Abundant natural light with large windows