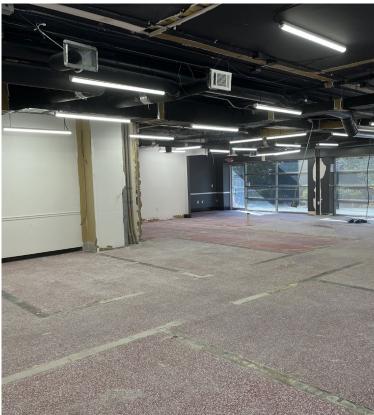

### 1<sup>st</sup> Floor Availability in Prime Athens Location

- 5,306 SF on the 1st Floor
- \$25 NNN
- On UGA campus
- Located directly across the street from the UGA dorms
- Walkable to several campus buildings
- 21 designated commercial parking spots
- Wheelchair accessible
- Abundant natural light with large windows