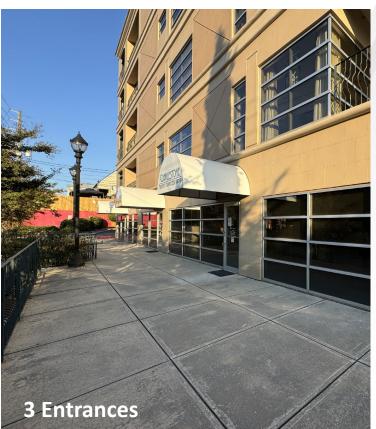

### 1<sup>st</sup> Floor Availability in Prime Athens Location

- 5,306 SF on the 1st Floor
- \$25 NNN
- On UGA campus
- Located directly across the street from the UGA dorms
- Walkable to several campus buildings
- 21 designated commercial parking spots
- Wheelchair accessible
- Abundant natural light with large windows