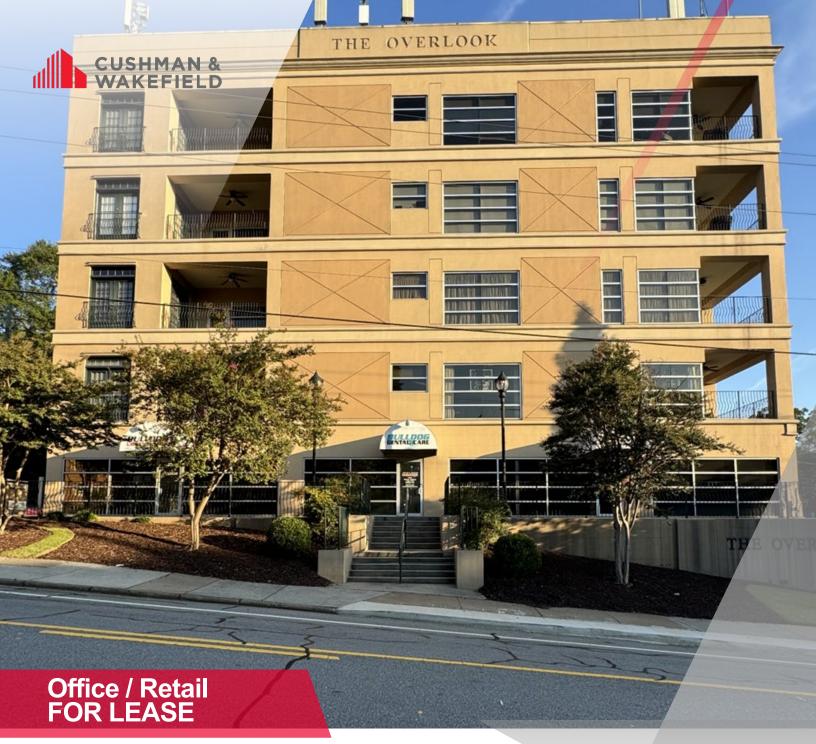

5,306 SF Available in Athens

**494 BAXTER ST** ATHENS, GA 30605

> 1180 Peachtree Street NE Suite 3100 Atlanta, GA 30309 +1 404 875 1000

> > cushmanwakefield.com

### 1<sup>st</sup> Floor Availability in Prime Athens Location

- 5,306 SF on the 1st Floor
- \$25 NNN
- On UGA campus
- Located directly across the street from the UGA dorms
- Walkable to several campus buildings
- 21 designated commercial parking spots
- Wheelchair accessible
- Abundant natural light with large windows