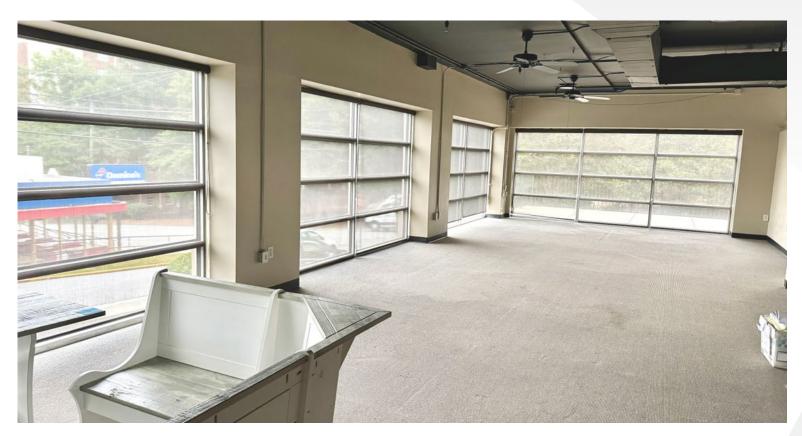

### 1<sup>st</sup> Floor Availability in Prime Athens Location

- 5,306 SF on the 1st Floor
- \$25 NNN
- On UGA campus
- Located directly across the street from the UGA dorms
- Walkable to several campus buildings
- 21 designated commercial parking spots
- Wheelchair accessible
- Abundant natural light with large windows