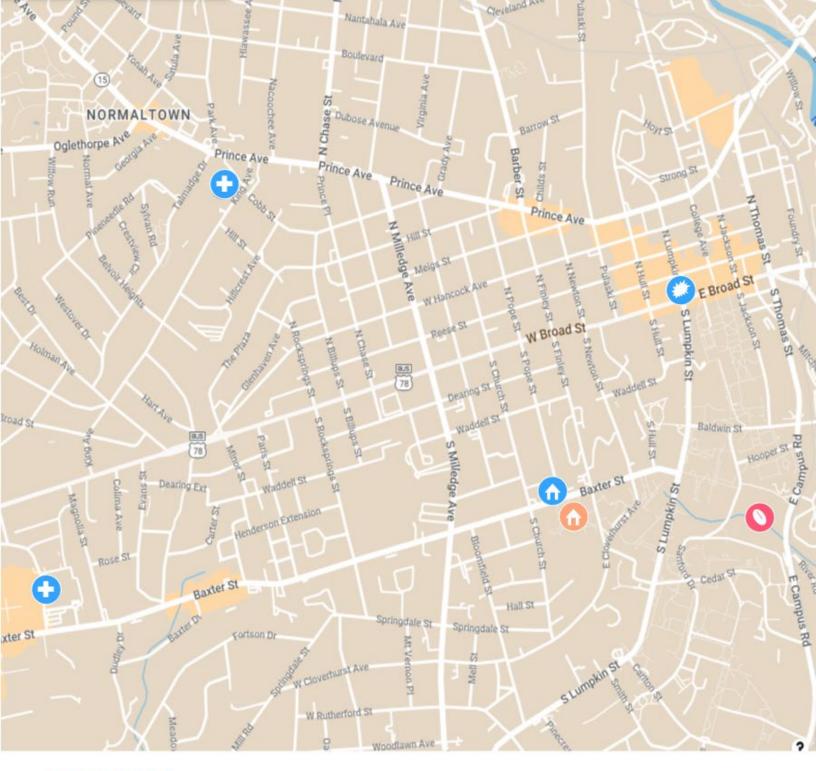

## AREA MAP

- St. Mary's Hospital
- Athen's Regional Medical Center

494 Baxter Street

- UGA Dorms (Russel, Brumby, Creswell, and BDM)
- Downtown Athens

Ĥ

0

UGA Sanford Stadium