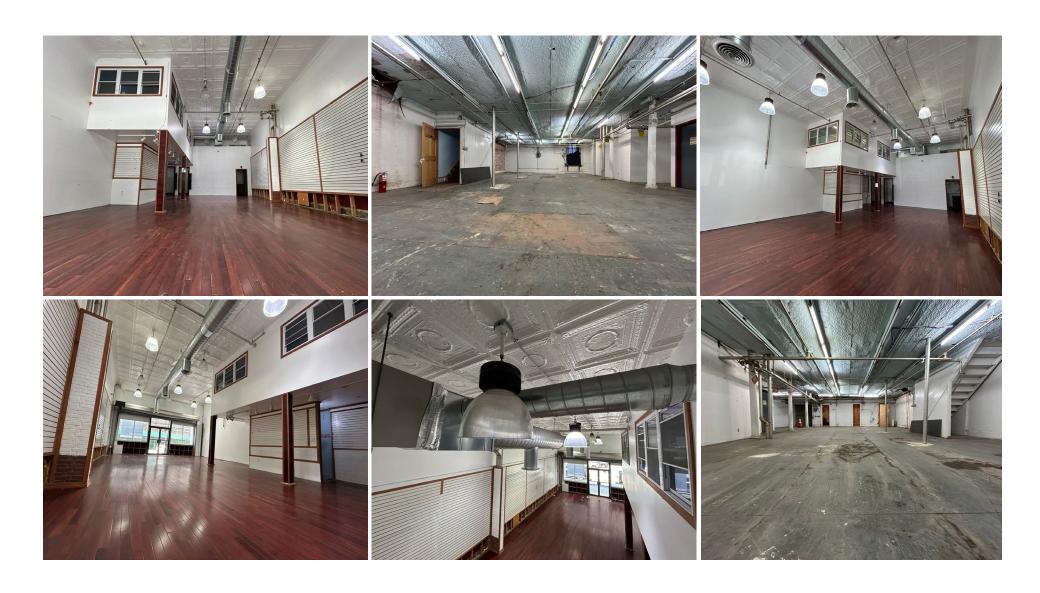

#### **Approximate Size**

Ground Floor 1,263 SF Lower Level 1,627 SF Mezzanine 221 SF Total 3,111 SF

### **Ceiling Height**

16'2"

Strong mix of TAMI office tenants and high-end residential in the immediate vicinity

All uses accepted

Hardwood floors and original tin ceiling

There is a 2,896 RSF duplex office space available on the Fourth Floor

#### **Lower Level**

#### Mezzanine