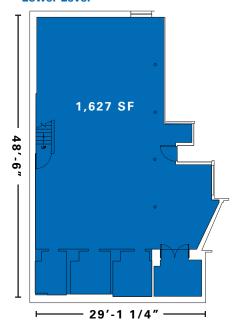

#### **Approximate Size**

Ground Floor 1,263 SF Lower Level 1,627 SF Mezzanine 221 SF Total 3,111 SF

#### **Lower Level**