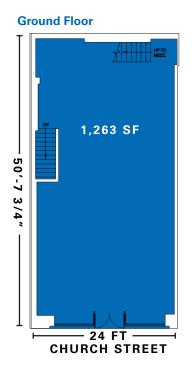

#### **Approximate Size**

Ground Floor 1,263 SF Lower Level 1,627 SF Mezzanine 221 SF Total 3,111 SF

#### **Frontage**

24 FT