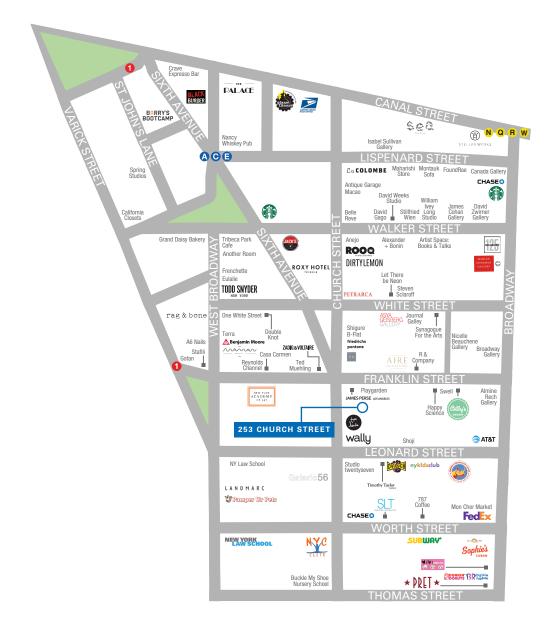

#### Location

East block between Leonard and Franklin Streets

#### **Neighbors**

James Perse, Zadig & Voltaire, Almine Rech Gallery, Billy's Bakery, Aire Ancient Baths, Tracy Anderson Method, Casa Carmen, Roxy Hotel, Two Hands Cafe, Galerie 56, Ted Muehling and Studio Twenty Seven

#### **Comments**

Great Tribeca Pocket with top art galleries, fashion brands, restaurants and nightlife

Located in the heart of the Northeast Tribeca Art and Design District.

Next door to the celebrity hot spot Two Hands Restaurant and Bar