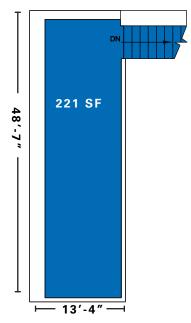

#### **Approximate Size**

Ground Floor 1,263 SF Lower Level 1,627 SF Mezzanine 221 SF Total 3,111 SF

#### Mezzanine