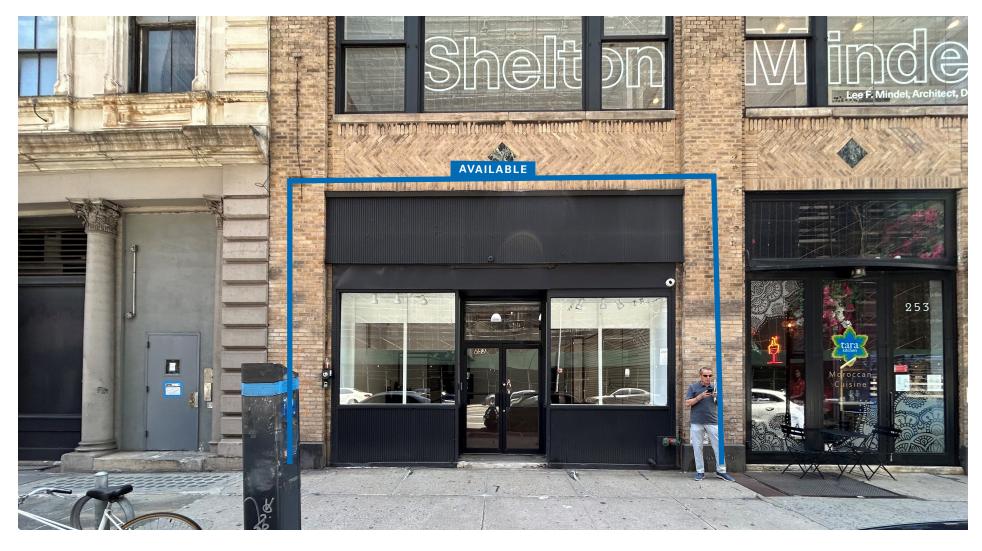

# 253 Church Street

TRIBECA NEW YORK, NY

**NEWMARK** 

#### Location

East block between Leonard and Franklin Streets

#### **Site Status**

Vacant- Formerly OK Uniform

#### **Comments**

Great Tribeca Pocket with top art galleries, fashion brands, restaurants and nightlife

Located in the heart of the Northeast Tribeca Art and Design District.

Next door to the celebrity hot spot Two Hands Restaurant and Bar