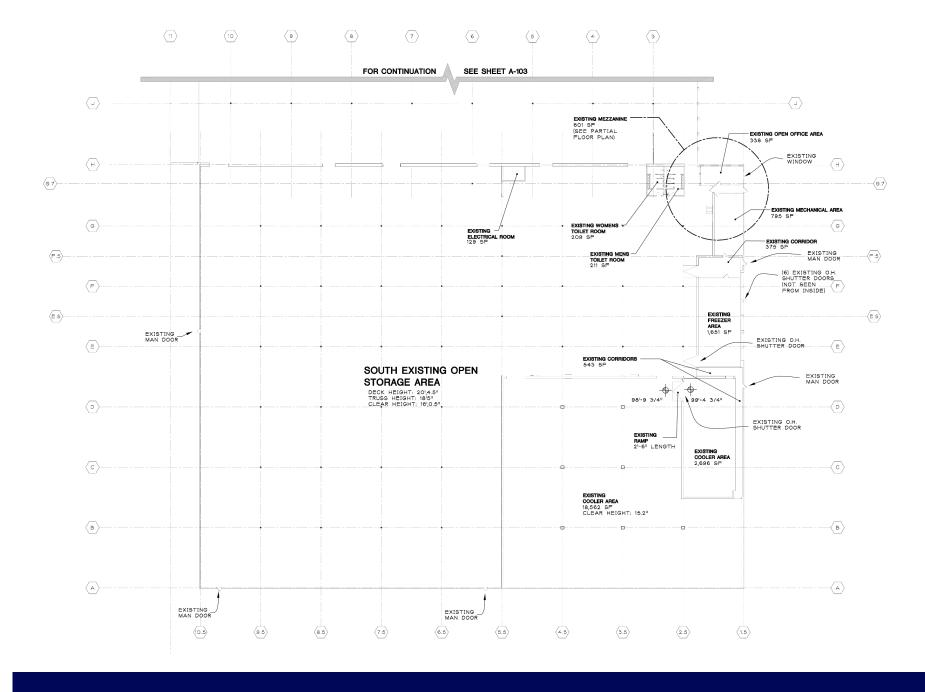

ion
- New EPDM Ballasted Roof Installed in 2018
- Rail Served (CSX)
- Sites on 20.83 Acres
- Trailer Parking: Approximately 175 200 Spaces
- Excellent Condition
- Proximity to I-94/I-96/M-39 & M-10 Interchanges
- Short Term Lease Possible









### FOR SALE OR LEASE

448,642 SF of Industrial Space Available







## **Building Sections**



#### EXISTING RAILROAD TRAIN TRACKS



#### **Section C 101,889 SF**

- Loading docks: to suit
- Includes restrooms

#### **Section B 221,157 SF**

- Loading Docks: 44
- 2,848 SF of office, restrooms, and locker room space

#### **Section A 125,596 SF**

- Loading Docks: 10
- Includes locker rooms
  & two sets of restrooms

## Floor Plan











## **Section B North Half Partial Floor Plan**





## **Section B South Half Partial Floor Plan**





### Section C Partial Floor Plan

















# **Drive Time Map**





We have no reason to doubt the accuracy of information contained herein, but we cannot guarantee it. All information should be verified prior to purchase and/or lease.

### **Aerial Map**

448,642 SF of Industrial Space Available

Peter J. Kepic, SIOR Executive Vice President 248 226 1842 peter.j.kepic@colliers.com Peter E. Kepic Executive Vice President 248 226 1840 peter.kepic@colliers.com