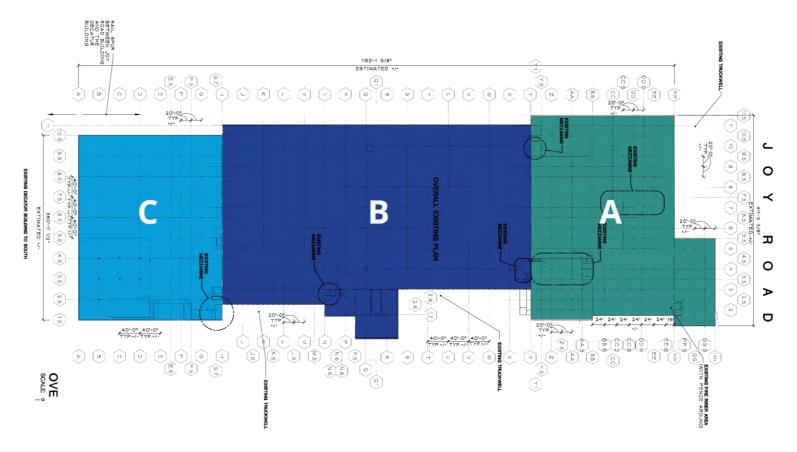

## **Building Sections**

#### EXISTING RAILROAD TRAIN TRACKS

#### **Section C 101,889 SF**

- Loading docks: to suit
- Includes restrooms

#### **Section B 221,157 SF**

- Loading Docks: 44
- 2,848 SF of office, restrooms, and locker room space

#### **Section A 125,596 SF**

- Loading Docks: 10
- Includes locker rooms
  & two sets of restrooms