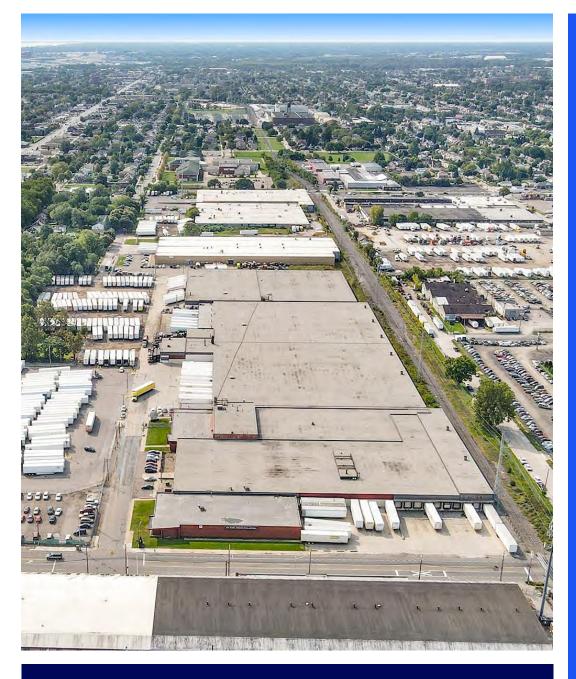

### **Aerial Map**

448,642 SF of Industrial Space Available

Peter J. Kepic, SIOR Executive Vice President 248 226 1842 peter.j.kepic@colliers.com Peter E. Kepic Executive Vice President 248 226 1840 peter.kepic@colliers.com

## 13901 Joy Road, Detroit, MI

448,642 SF of Industrial Space Available on 20.83 Acres

Peter J. Kepic, SIOR **Executive Vice President** 248 226 1842 peter.j.kepic@colliers.com

Peter E. Kepic **Executive Vice President** 248 226 1840 peter.kepic@colliers.com