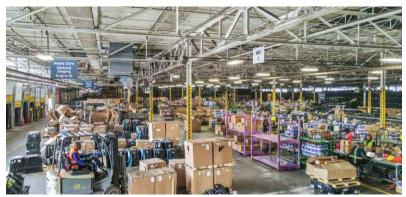

## PROPERTY HIGHLIGHTS

**LEASE RATE: \$4.65/SF/YR NNN** 

ESTIMATED OPEX: \$1.35/SF

**SALE PRICE: TBD** 

- 448,642 Total SF
- Approximately 5,000 SF of Office Space
- 54 Exterior Truck Docks
- Three (3) Grade Level Doors
- 16' 18' Clear Height
- Brand New Electrical Service, 277/480V/4,000A Capacity Designed to Expand to 6,000A, if Required
- ESFR Fire Suppression
- New EPDM Ballasted Roof Installed in 2018
- Rail Served (CSX)
- Sites on 20.83 Acres
- Trailer Parking: Approximately 175 200 Spaces
- Excellent Condition
- Proximity to I-94/I-96/M-39 & M-10 Interchanges
- Short Term Lease Possible