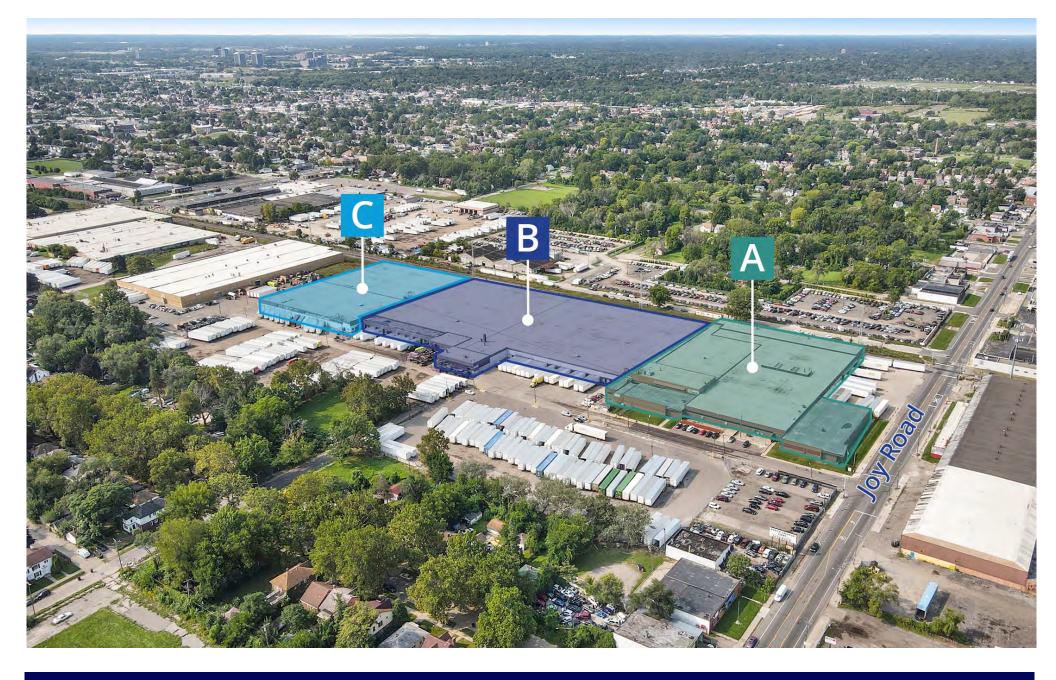

## **Building Sections**

#### EXISTING RAILROAD TRAIN TRACKS

#### **Section C 101,889 SF**

- Loading docks: to suit
- Includes restrooms

#### **Section B 221,157 SF**

- Loading Docks: 44
- 2,848 SF of office, restrooms, and locker room space

#### **Section A 125,596 SF**

- Loading Docks: 10
- Includes locker rooms
  & two sets of restrooms

### **Aerial Map**

448,642 SF of Industrial Space Available

Peter J. Kepic, SIOR Executive Vice President 248 226 1842 peter.j.kepic@colliers.com Peter E. Kepic Executive Vice President 248 226 1840 peter.kepic@colliers.com