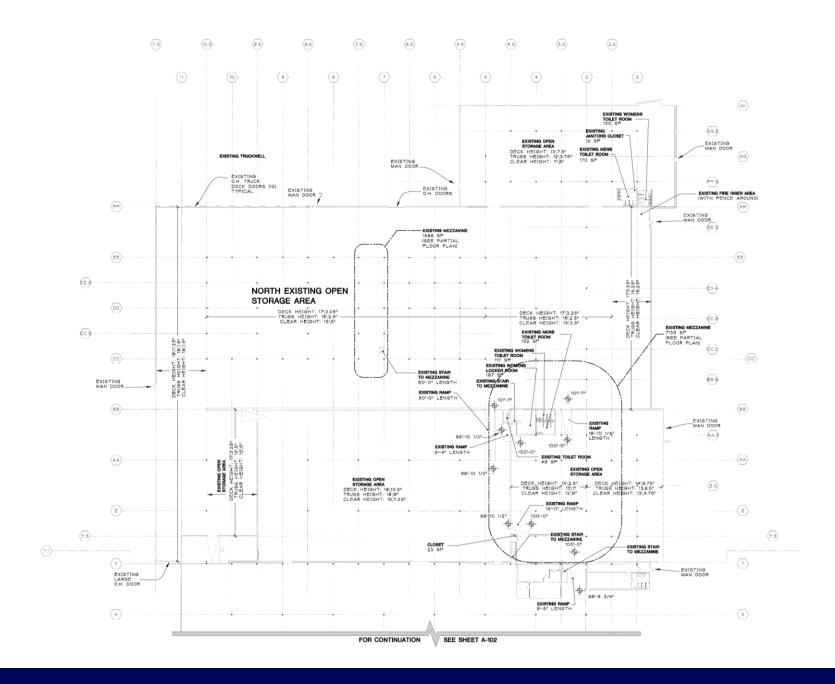

ew Electrical Service, 277/480V/4,000A Capacity Designed to Expand to 6,000A, if Required
- ESFR Fire Suppression
- New EPDM Ballasted Roof Installed in 2018
- Rail Served (CSX)
- Sites on 20.83 Acres
- Trailer Parking: Approximately 175 200 Spaces
- Excellent Condition
- Proximity to I-94/I-96/M-39 & M-10 Interchanges
- Short Term Lease Possible









### FOR SALE OR LEASE

448,642 SF of Industrial Space Available







## **Building Sections**



#### EXISTING RAILROAD TRAIN TRACKS



#### **Section C 101,889 SF**

- Loading docks: to suit
- Includes restrooms

#### **Section B 221,157 SF**

- Loading Docks: 44
- 2,848 SF of office, restrooms, and locker room space

#### **Section A 125,596 SF**

- Loading Docks: 10
- Includes locker rooms
  & two sets of restrooms

## Floor Plan











## **Section B North Half Partial Floor Plan**





## **Section B South Half Partial Floor Plan**





### Section C Partial Floor Plan

















# **Drive Time Map**





We have no reason to doubt the accuracy of information contained herein, but we cannot guarantee it. All information should be verified prior to purchase and/or lease.

### **Aerial Map**

448,642 SF of Industrial Space Available

Peter J. Kepic, SIOR Executive Vice President 248 226 1842 peter.j.kepic@colliers.com Peter E. Kepic Executive Vice President 248 226 1840 peter.kepic@colliers.com