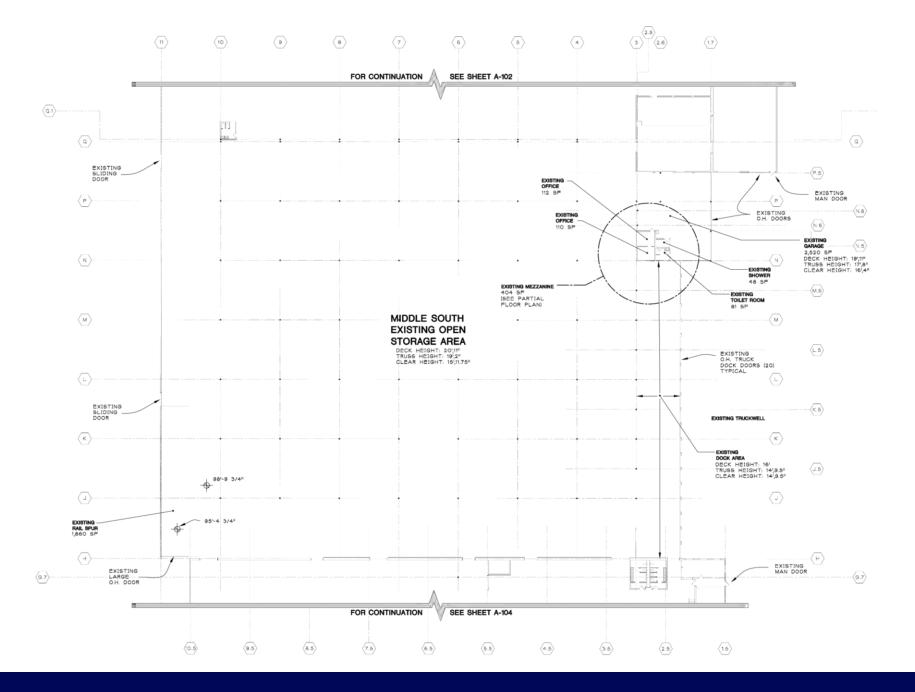

o Expand to 6,000A, if Required
- ESFR Fire Suppression
- New EPDM Ballasted Roof Installed in 2018
- Rail Served (CSX)
- Sites on 20.83 Acres
- Trailer Parking: Approximately 175 200 Spaces
- Excellent Condition
- Proximity to I-94/I-96/M-39 & M-10 Interchanges
- Short Term Lease Possible









### FOR SALE OR LEASE

448,642 SF of Industrial Space Available







## **Building Sections**



#### EXISTING RAILROAD TRAIN TRACKS



#### **Section C 101,889 SF**

- Loading docks: to suit
- Includes restrooms

#### **Section B 221,157 SF**

- Loading Docks: 44
- 2,848 SF of office, restrooms, and locker room space

#### **Section A 125,596 SF**

- Loading Docks: 10
- Includes locker rooms
  & two sets of restrooms

## Floor Plan











## **Section B North Half Partial Floor Plan**





## **Section B South Half Partial Floor Plan**





### Section C Partial Floor Plan

















# **Drive Time Map**





We have no reason to doubt the accuracy of information contained herein, but we cannot guarantee it. All information should be verified prior to purchase and/or lease.

### **Aerial Map**

448,642 SF of Industrial Space Available

Peter J. Kepic, SIOR Executive Vice President 248 226 1842 peter.j.kepic@colliers.com Peter E. Kepic Executive Vice President 248 226 1840 peter.kepic@colliers.com