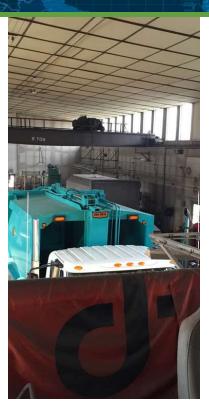

#### **PROPERTY DESCRIPTION**

10,452 SF Industrial building for sale. Building includes 1872 SF of office space with conference room, two private offices, bullpen area, kitchenette, locker room and restrooms. The shop area is 8,580 SF with an additional 1,872 SF storage/loft area above the office. There is 3-phase power and two 5-ton cranes in the shop. There are two drive-in doors - North door is 12' X 13' and West door is 13'6" X 14'.