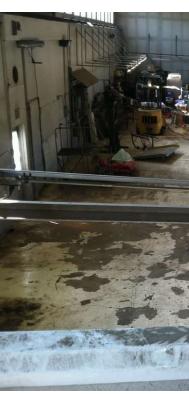

#### **PROPERTY DESCRIPTION**

10,452 SF Industrial building for sale. Building includes 1872 SF of office space with conference room, two private offices, bullpen area, kitchenette, locker room and restrooms. The shop area is 8,580 SF with an additional 1,872 SF storage/loft area above the office. There is 3-phase power and two 5-ton cranes in the shop. There are two drive-in doors - North door is 12' X 13' and West door is 13'6" X 14'.