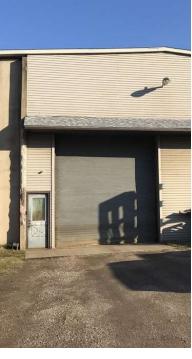

#### **PROPERTY DESCRIPTION**

10,452 SF Industrial building for sale. Building includes 1872 SF of office space with conference room, two private offices, bullpen area, kitchenette, locker room and restrooms. The shop area is 8,580 SF with an additional 1,872 SF storage/loft area above the office. There is 3-phase power and two 5-ton cranes in the shop. There are two drive-in doors - North door is 12' X 13' and West door is 13'6" X 14'.