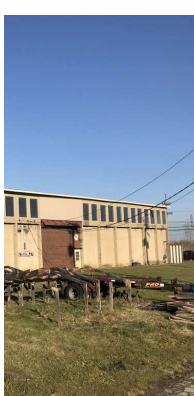

237 STATE ROAD, ASHTABULA, OH 44004

### **FOR SALE**

**Industrial Property** 

#### **PROPERTY DESCRIPTION**

10,452 SF Industrial building for sale. Building includes 1872 SF of office space with conference room, two private offices, bullpen area, kitchenette, locker room and restrooms. The shop area is 8,580 SF with an additional 1,872 SF storage/loft area above the office. There is 3-phase power and two 5-ton cranes in the shop. There are two drive-in doors - North door is 12' X 13' and West door is 13'6" X 14'.