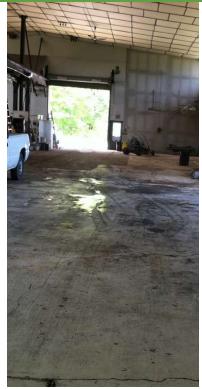

#### **PROPERTY DESCRIPTION**

10,452 SF Industrial building for sale. Building includes 1872 SF of office space with conference room, two private offices, bullpen area, kitchenette, locker room and restrooms. The shop area is 8,580 SF with an additional 1,872 SF storage/loft area above the office. There is 3-phase power and two 5-ton cranes in the shop. There are two drive-in doors - North door is 12' X 13' and West door is 13'6" X 14'.