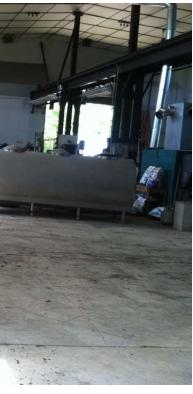

#### **PROPERTY DESCRIPTION**

10,452 SF Industrial building for sale. Building includes 1872 SF of office space with conference room, two private offices, bullpen area, kitchenette, locker room and restrooms. The shop area is 8,580 SF with an additional 1,872 SF storage/loft area above the office. There is 3-phase power and two 5-ton cranes in the shop. There are two drive-in doors - North door is 12' X 13' and West door is 13'6" X 14'.