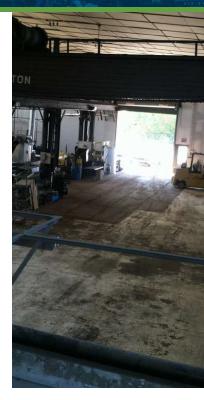

#### **PROPERTY DESCRIPTION**

10,452 SF Industrial building for sale. Building includes 1872 SF of office space with conference room, two private offices, bullpen area, kitchenette, locker room and restrooms. The shop area is 8,580 SF with an additional 1,872 SF storage/loft area above the office. There is 3-phase power and two 5-ton cranes in the shop. There are two drive-in doors - North door is 12' X 13' and West door is 13'6" X 14'.