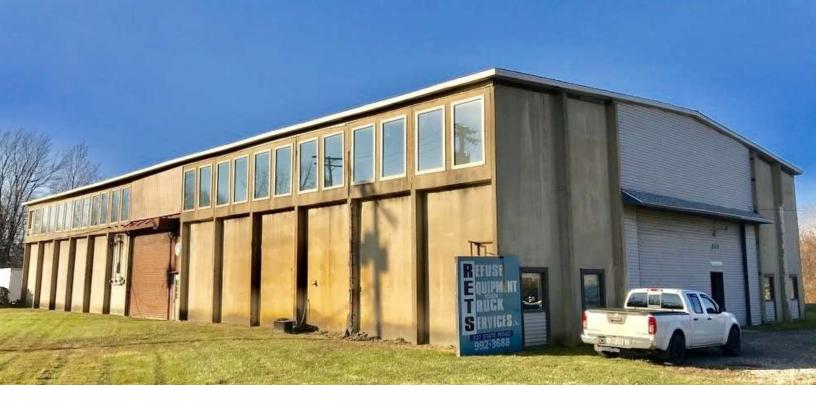

#### **PROPERTY DESCRIPTION**

10,452 SF Industrial building for sale. Building includes 1872 SF of office space with conference room, two private offices, bullpen area, kitchenette, locker room and restrooms. The shop area is 8,580 SF with an additional 1,872 SF storage/loft area above the office. There is 3-phase power and two 5-ton cranes in the shop. There are two drive-in doors - North door is 12' X 13' and West door is 13'6" X 14'.

237 STATE ROAD, ASHTABULA, OH 44004

### **FOR SALE**

**Industrial Property** 