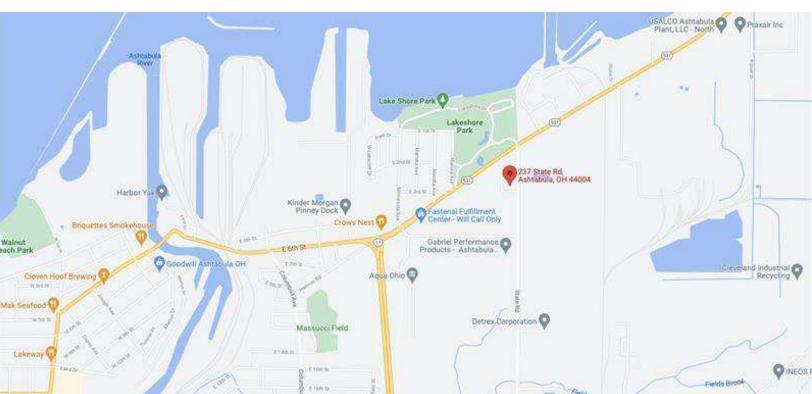

237 STATE ROAD, ASHTABULA, OH 44004

### **LOCATION DESCRIPTION**

Located on State Rd. just 6 miles north of I-90 and SR 11