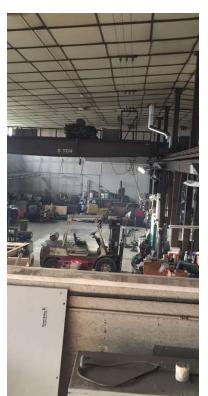

#### **PROPERTY DESCRIPTION**

10,452 SF Industrial building for sale. Building includes 1872 SF of office space with conference room, two private offices, bullpen area, kitchenette, locker room and restrooms. The shop area is 8,580 SF with an additional 1,872 SF storage/loft area above the office. There is 3-phase power and two 5-ton cranes in the shop. There are two drive-in doors - North door is 12' X 13' and West door is 13'6" X 14'.