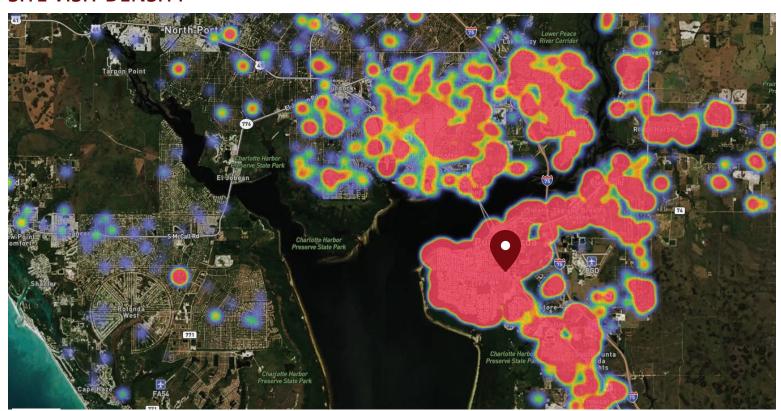

#### SITE VISIT DENSITY

Red, orange, and yellow colors represent the location of 60% of site visitors

Data provided by Placer Labs Inc. (www.placer.ai)