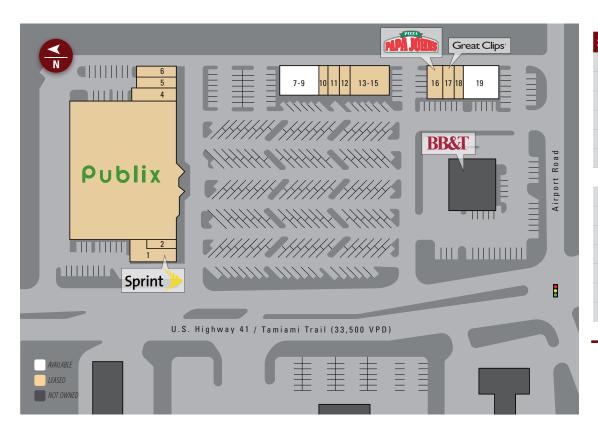

### SITE PLAN

| SITETEAN |                           |        |  |
|----------|---------------------------|--------|--|
| Suite    | Tenant                    | Size   |  |
| ANC      | Publix                    | 44,271 |  |
| 1        | Sprint                    | 2,400  |  |
| 2        | Harbor Smokes             | 800    |  |
| 4        | True Blue Pool Supply     | 1,600  |  |
| 5        | New China                 | 1,400  |  |
| 6        | Comet Dry Cleaners        | 1,400  |  |
| 7-9      | AVAILABLE                 | 3,500  |  |
| 10       | Los Angeles Nails         | 750    |  |
| 11       | Stars Jewelry             | 1,000  |  |
| 12       | Federal Health Clinic     | 1,000  |  |
| 13-15    | Suncoast Credit Union     | 3,250  |  |
| 16       | Papa John's Pizza         | 1,200  |  |
| 17       | Great Clips               | 990    |  |
| 18       | FL Medical Hearing Center | 776    |  |
| 19       | AVAILABLE                 | 3,034  |  |

TOTAL 67,371