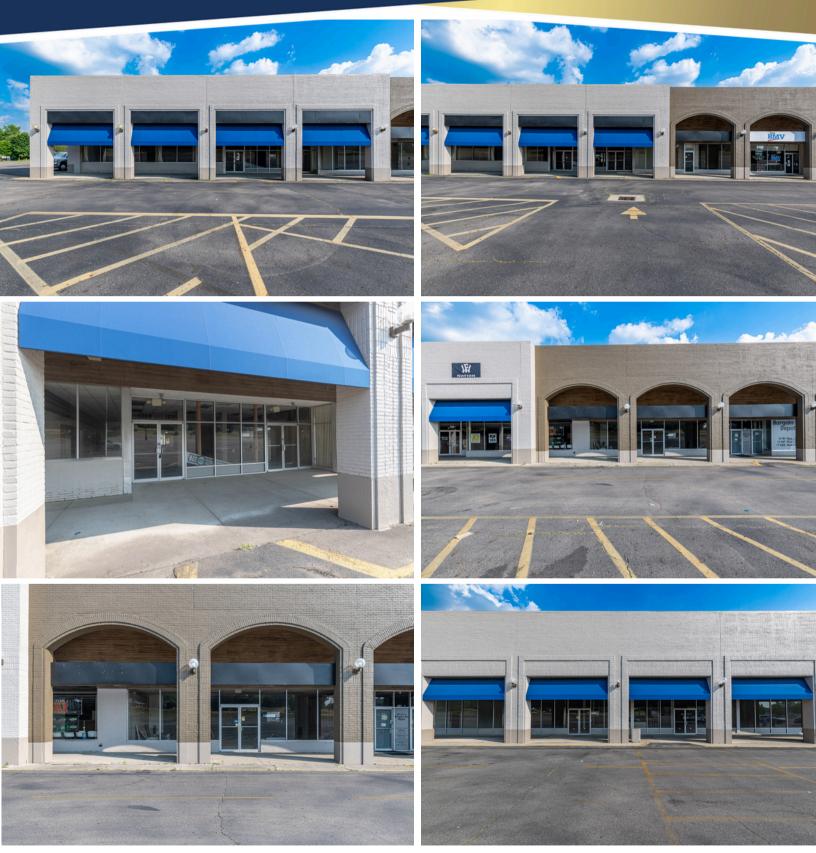

### **Property Highlights**

- GREAT LEASE RATES
- EXTERIOR FACADE NEWLY RENOVATED
- JOIN EXISTING NATIONAL TENANTS, DG MARKET (DOLLAR GENERAL), DAVITA DIALYSIS, OHIO BUREAU OF MOTOR VEHICLES
- MONUMENT SIGNAGE AND BUILDING SIGNAGE AVAILABLE
- MANY ALLOWED USES
- SPACES FROM 450 SF TO 35,000 SF AVAILABLE
- LOCATED MINUTES FROM WRIGHT PATTERSON AIRFORCE BASE AND NEAR WRIGHT STATE UNIVERSITY