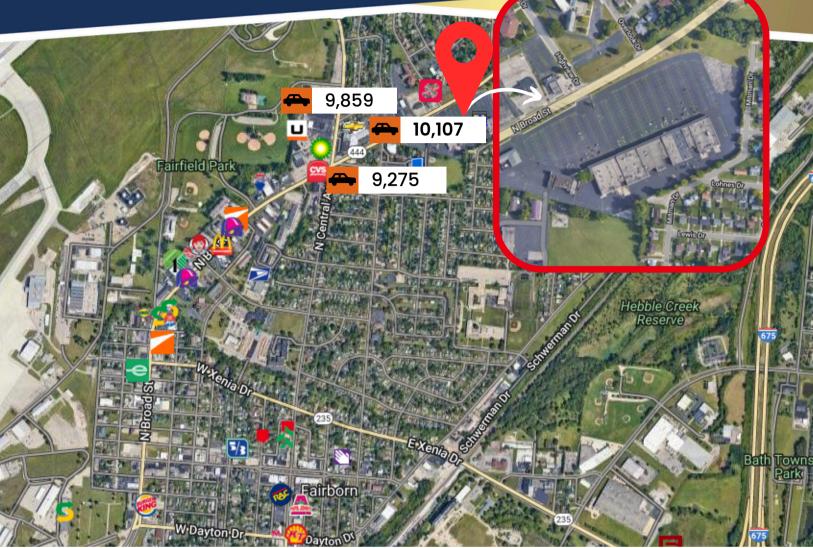

#### 1200-1288 N BROAD ST FOR FAIRBORN, OH 45324 LEASE

| 2023 DEMOGRAPHICS | 2 MILE   | 5 MILE   | 10 MILE  |
|-------------------|----------|----------|----------|
| POPULATION        | 13,739   | 68,934   | 267,359  |
| HOUSEHOLDS        | 5,737    | 27,716   | 107,807  |
| HH INCOME         | \$67,760 | \$73,144 | \$77,723 |