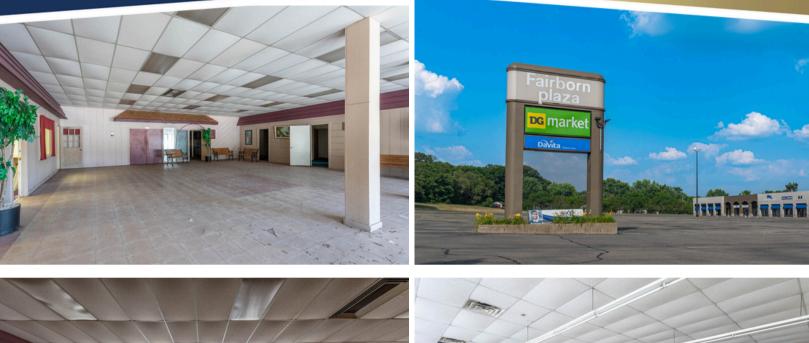

# RETAIL SPACE AVAILABLE 450–17,200 SF CONTIGUOUSLY

#### 1200-1288 N BROAD ST FOR FAIRBORN, OH 45324 LEASE

| 2023 DEMOGRAPHICS | 2 MILE   | 5 MILE   | 10 MILE  |
|-------------------|----------|----------|----------|
| POPULATION        | 13,739   | 68,934   | 267,359  |
| HOUSEHOLDS        | 5,737    | 27,716   | 107,807  |
| HH INCOME         | \$67,760 | \$73,144 | \$77,723 |