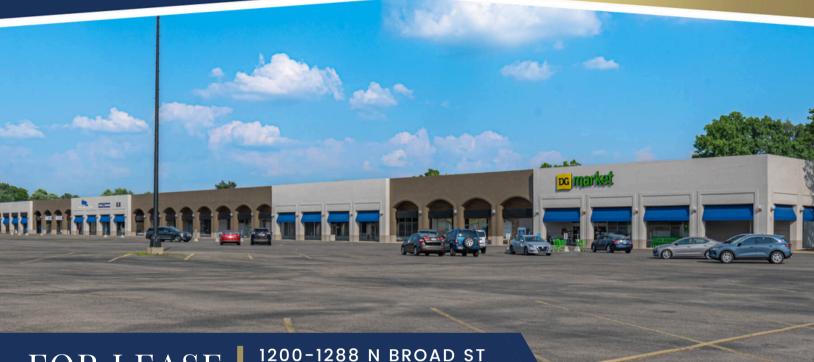

# RETAIL SPACE AVAILABLE 450-17,200 SF CONTIGUOUSLY

### FOR LEASE FAIRBORN, OH 45324

### **Property Highlights**

- GREAT LEASE RATES
- EXTERIOR FACADE NEWLY RENOVATED
- JOIN EXISTING NATIONAL TENANTS, DG MARKET (DOLLAR GENERAL), DAVITA DIALYSIS, OHIO BUREAU OF MOTOR VEHICLES
- MONUMENT SIGNAGE AND BUILDING SIGNAGE AVAILABLE
- MANY ALLOWED USES
- SPACES FROM 450 SF TO 35,000 SF AVAILABLE
- LOCATED MINUTES FROM WRIGHT PATTERSON AIRFORCE BASE AND NEAR WRIGHT STATE UNIVERSITY