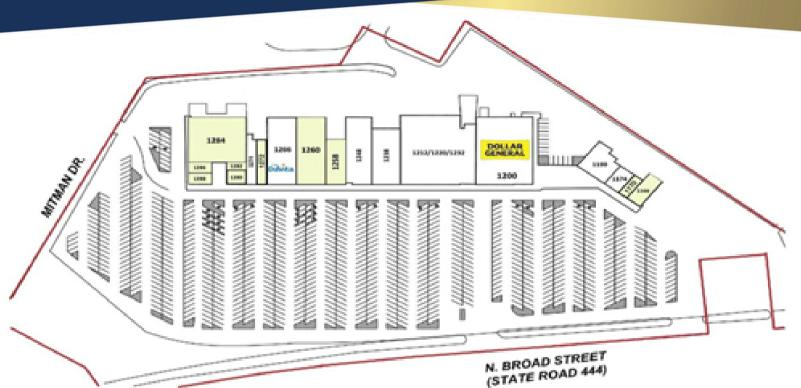

## RETAIL SPACE AVAILABLE 450–17,200 SF CONTIGUOUSLY

| SUITE | CURRENT TENANT    | SPACE SF  | SUITE     | CURRENT TENANT           | SPACE SF  |
|-------|-------------------|-----------|-----------|--------------------------|-----------|
| 1288  | AVAILABLE         | 925 SF    | 1248      | BARGAIN BIN              | 7,500 SF  |
| 1286  | AVAILABLE         | 700 SF    | 1238      | AVAILABLE                | 6,000 SF  |
| 1284  | AVAILABLE         | 13,325 SF | 1212      | SWO POWERHOUSE           | 3,422 SF  |
| 1282  | AVAILABLE         | 450 SF    | 1220/1232 | AVAILABLE                | 31,578 SF |
| 1280  | AVAILABLE         | 1,400 SF  | 1200      | DG MARKET DOLLAR GENERAL | 16,200 SF |
| 1274  | OHIO BMV          | 2,000 SF  | 1190      | EQUAL PEOPLE             | 4,200 SF  |
| 1272  | MAGNOLIA SHOP     | 2,000 SF  | 1174      | EQUAL PEOPLE             | 1,750 SF  |
| 1266  | DAVITA DIALYSIS   | 8,000 SF  | 1170      | EQUAL PEOPLE             | 1,000 SF  |
| 1260  | TEAM AI WRESTLING | 8,044 SF  | 1166      | EQUAL PEOPLE             | 2,100 SF  |
| 1258  | AVAILABLE         | 3,600 SF  |           |                          |           |