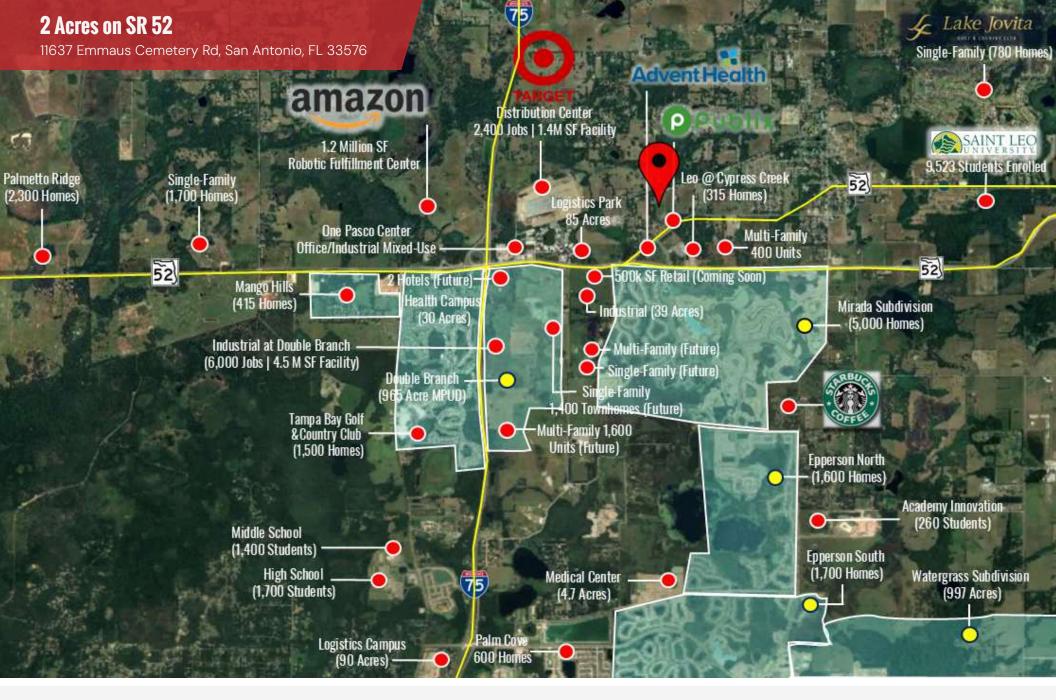

#### PROPERTY DESCRIPTION

2 Acres located at State Road 52 and County Road 52 Split, on a hard corner across from Publix and a future Advent Hospital with Future Land Use of ROR: Retail, Office, or Residential Uses. Located 0.5 Miles from the entrance to Mirada Lagoon and 0.7 Miles from the 850 Acre Pasco Town Center, which will encompass 2.4 Million Square Feet of Distribution, 1 Million Sq ft of Retail/Office Uses, and 3500 Residential Units.

#### PROPERTY HIGHLIGHTS

- Future Zoning is ROR-Highly Desirable Residential | Office | Retail
- 0.25 Miles from I-75; Central Location to Tampa, Orlando, Lakeland, Dade City, and Zephyrhills Excellent Connections to US 98, US 301, I-4 and I-275
- High Visibility Intersection
- Located Near the New \$2.41B Double Branch Mixed-Use Development Under Construction – 1.000 Acres
- Strategically Located Near New \$300M Target Fulfillment Center & \$150M Amazon Robotic Sortation Center

#### THE MASSIVE MIXED-USE DEVELOPMENT IS UNDERWAY AT INTERSTATE 75 AND STATE ROAD 52.

Double Branch Development Inc. has begun its first phase, which includes 2.5 million square feet of industrial and life sciences development and 100 acres of mixed-use development. When the overall project, previously known as the Pasco Town Center, is completed, it is expected to generate \$600 million in economic impact. The build out cost of the total site is expected to hit \$2B, including 4M SF of industrial space, 725,000 SF of offices, 400,000 SF of retail, 3,500 housing units and 300 hotel beds.

### **SR 52 CORRIDOR**

Double Branch is adjacent to the connected city corridor, a 7,800-acre swath of the county stretching from Wesley Chapel into eastern Pasco. Part of the draw of the connected city district is a planned high-speed internet system to support businesses that locate there. The site is also close to the new SR 52, a four-lane, 7-mile Hwy costing \$82M. Earlier this year, the FDT opened the first two lanes of the new stretch, which provides a direct route from just east of I-75 to U.S. 301 at the southern tip of Dade City.