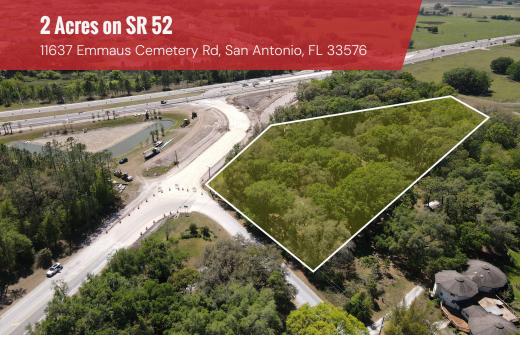

#### PROPERTY DESCRIPTION

2 Acres located at State Road 52 and County Road 52 Split, on a hard corner across from Publix and a future Advent Hospital with Future Land Use of ROR: Retail, Office, or Residential Uses. Located 0.5 Miles from the entrance to Mirada Lagoon and 0.7 Miles from the 850 Acre Pasco Town Center, which will encompass 2.4 Million Square Feet of Distribution, 1 Million Sq ft of Retail/Office Uses, and 3500 Residential Units.

#### PROPERTY HIGHLIGHTS

- Future Zoning is ROR-Highly Desirable Residential | Office | Retail
- 0.25 Miles from I-75; Central Location to Tampa, Orlando, Lakeland, Dade City, and Zephyrhills Excellent Connections to US 98, US 301, I-4 and I-275
- High Visibility Intersection
- Located Near the New \$2.41B Double Branch Mixed-Use Development Under Construction – 1.000 Acres
- Strategically Located Near New \$300M Target Fulfillment Center & \$150M Amazon Robotic Sortation Center