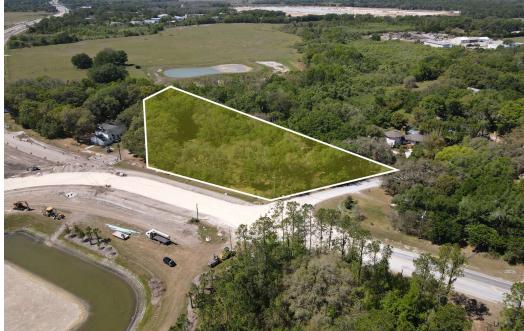

#### PROPERTY DESCRIPTION

2 Acres located at State Road 52 and County Road 52 Split, on a hard corner across from Publix and a future Advent Hospital with Future Land Use of ROR: Retail, Office, or Residential Uses. Located 0.5 Miles from the entrance to Mirada Lagoon and 0.7 Miles from the 850 Acre Pasco Town Center, which will encompass 2.4 Million Square Feet of Distribution, 1 Million Sq ft of Retail/Office Uses, and 3500 Residential Units.

#### PROPERTY HIGHLIGHTS

- Future Zoning is ROR-Highly Desirable Residential | Office | Retail
- 0.25 Miles from I-75; Central Location to Tampa, Orlando, Lakeland, Dade City, and Zephyrhills Excellent Connections to US 98, US 301, I-4 and I-275
- High Visibility Intersection
- Located Near the New \$2.41B Double Branch Mixed-Use Development Under Construction – 1.000 Acres
- Strategically Located Near New \$300M Target Fulfillment Center & \$150M Amazon Robotic Sortation Center