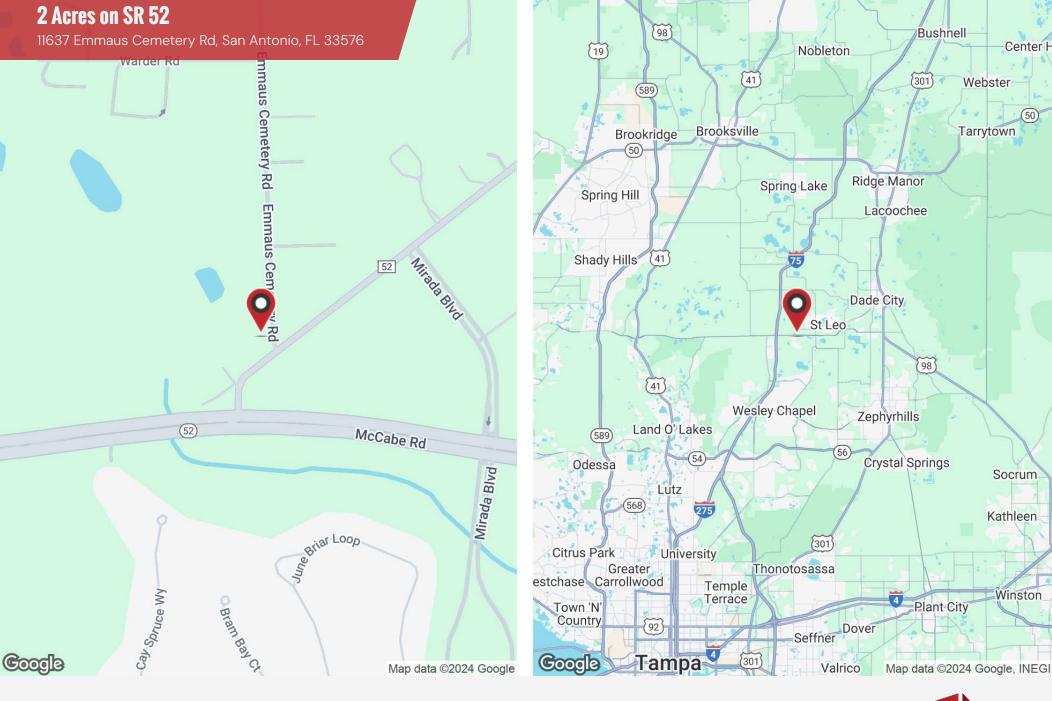

#### PROPERTY DESCRIPTION

2 Acres located at State Road 52 and County Road 52 Split, on a hard corner across from Publix and a future Advent Hospital with Future Land Use of ROR: Retail, Office, or Residential Uses. Located 0.5 Miles from the entrance to Mirada Lagoon and 0.7 Miles from the 850 Acre Pasco Town Center, which will encompass 2.4 Million Square Feet of Distribution, 1 Million Sq ft of Retail/Office Uses, and 3500 Residential Units.

#### PROPERTY HIGHLIGHTS

- Future Zoning is ROR-Highly Desirable Residential | Office | Retail
- 0.25 Miles from I-75; Central Location to Tampa, Orlando, Lakeland, Dade City, and Zephyrhills Excellent Connections to US 98, US 301, I-4 and I-275
- High Visibility Intersection
- Located Near the New \$2.41B Double Branch Mixed-Use Development Under Construction – 1.000 Acres
- Strategically Located Near New \$300M Target Fulfillment Center & \$150M Amazon Robotic Sortation Center