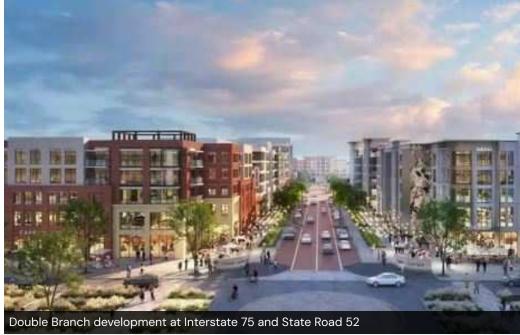

#### THE MASSIVE MIXED-USE DEVELOPMENT IS UNDERWAY AT INTERSTATE 75 AND STATE ROAD 52.

Double Branch Development Inc. has begun its first phase, which includes 2.5 million square feet of industrial and life sciences development and 100 acres of mixed-use development. When the overall project, previously known as the Pasco Town Center, is completed, it is expected to generate \$600 million in economic impact. The build out cost of the total site is expected to hit \$2B, including 4M SF of industrial space, 725,000 SF of offices, 400,000 SF of retail, 3,500 housing units and 300 hotel beds.

### **SR 52 CORRIDOR**

Double Branch is adjacent to the connected city corridor, a 7,800-acre swath of the county stretching from Wesley Chapel into eastern Pasco. Part of the draw of the connected city district is a planned high-speed internet system to support businesses that locate there. The site is also close to the new SR 52, a four-lane, 7-mile Hwy costing \$82M. Earlier this year, the FDT opened the first two lanes of the new stretch, which provides a direct route from just east of I-75 to U.S. 301 at the southern tip of Dade City.