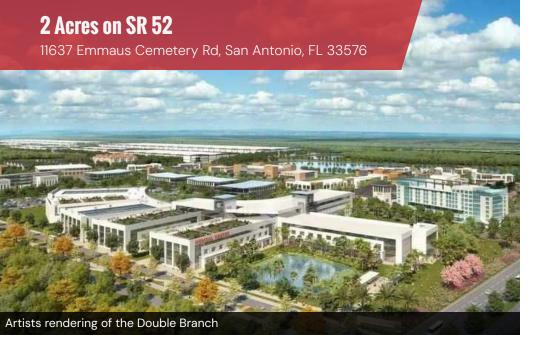

#### THE MASSIVE MIXED-USE DEVELOPMENT IS UNDERWAY AT INTERSTATE 75 AND STATE ROAD 52.

Double Branch Development Inc. has begun its first phase, which includes 2.5 million square feet of industrial and life sciences development and 100 acres of mixed-use development. When the overall project, previously known as the Pasco Town Center, is completed, it is expected to generate \$600 million in economic impact. The build out cost of the total site is expected to hit \$2B, including 4M SF of industrial space, 725,000 SF of offices, 400,000 SF of retail, 3,500 housing units and 300 hotel beds.

### **SR 52 CORRIDOR**

Double Branch is adjacent to the connected city corridor, a 7,800-acre swath of the county stretching from Wesley Chapel into eastern Pasco. Part of the draw of the connected city district is a planned high-speed internet system to support businesses that locate there. The site is also close to the new SR 52, a four-lane, 7-mile Hwy costing \$82M. Earlier this year, the FDT opened the first two lanes of the new stretch, which provides a direct route from just east of I-75 to U.S. 301 at the southern tip of Dade City.