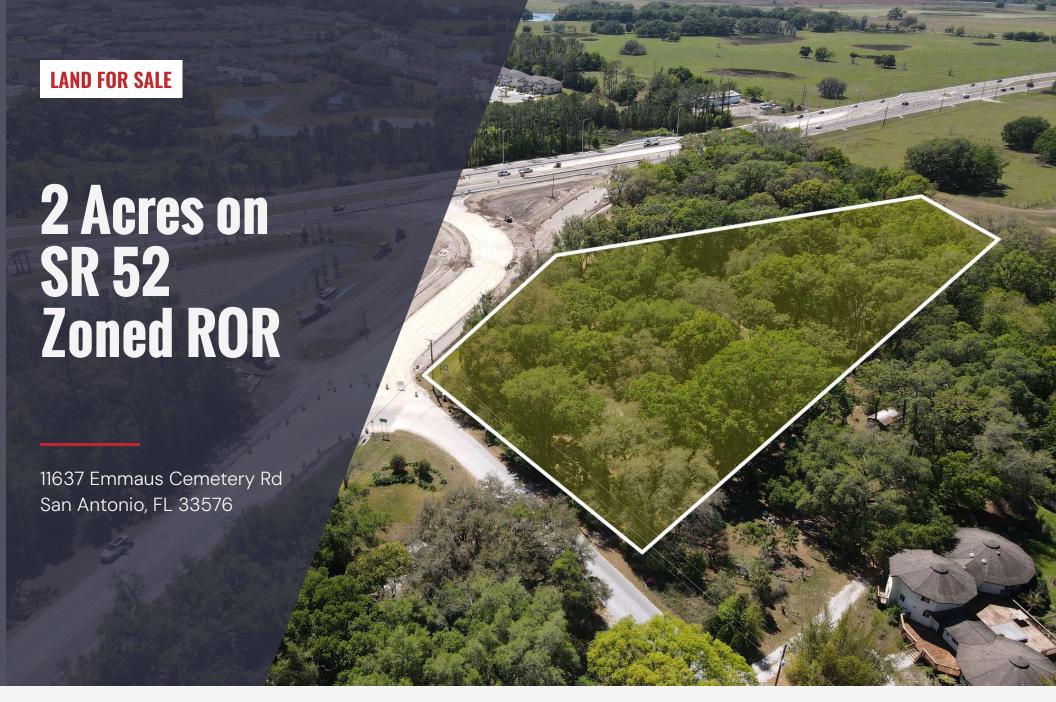

#### PROPERTY DESCRIPTION

2 Acres located at State Road 52 and County Road 52 Split, on a hard corner across from Publix and a future Advent Hospital with Future Land Use of ROR: Retail, Office, or Residential Uses. Located 0.5 Miles from the entrance to Mirada Lagoon and 0.7 Miles from the 850 Acre Pasco Town Center, which will encompass 2.4 Million Square Feet of Distribution, 1 Million Sq ft of Retail/Office Uses, and 3500 Residential Units.

#### PROPERTY HIGHLIGHTS

- Future Zoning is ROR-Highly Desirable Residential | Office | Retail
- 0.25 Miles from I-75; Central Location to Tampa, Orlando, Lakeland, Dade City, and Zephyrhills Excellent Connections to US 98, US 301, I-4 and I-275
- High Visibility Intersection
- Located Near the New \$2.41B Double Branch Mixed-Use Development Under Construction – 1.000 Acres
- Strategically Located Near New \$300M Target Fulfillment Center & \$150M Amazon Robotic Sortation Center

#### **OFFERING SUMMARY**

| Sale Price:       |           |           | \$1,100,000 |  |
|-------------------|-----------|-----------|-------------|--|
| Lot Size:         |           | 2 Acre    |             |  |
| DEMOGRAPHICS      | 3 MILES   | 5 MILES   | 9 MILES     |  |
| Total Households  | 3,431     | 10,964    | 57,104      |  |
| Total Population  | 9,234     | 31,330    | 148,288     |  |
| Average HH Income | \$125,527 | \$130,787 | \$102,332   |  |