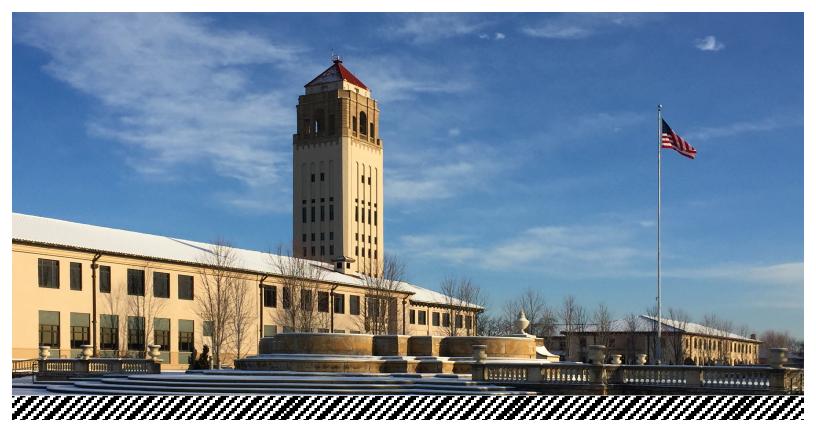

# Office Space for Lease

### 200 UNITY CIRCLE NORTH LEE'S SUMMIT, MISSOURI

#### **Property Highlights**

- 323 to 2,239 (±) RSF available
- Located in historic Unity Village
- Excellent access at I-470 and 350 Highway
- Ample on-site parking
- 24 / 7 / 365 operation and security
- Multiple fiber carriers in building
- On campus amenities include fitness center, golf course, driving range, hotel, cafe, walking trails and multiple meeting facilities
- Lease rate starting at \$18.95/sf