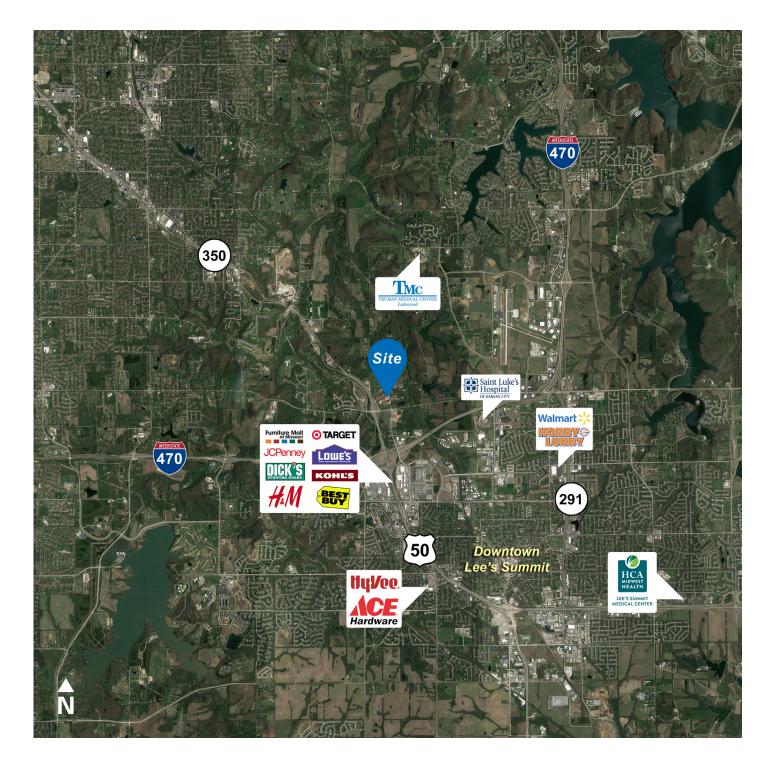

#### **Property Highlights**

- 323 to 2,239 (±) RSF available
- Located in historic Unity Village
- Excellent access at I-470 and 350 Highway
- Ample on-site parking
- 24 / 7 / 365 operation and security
- Multiple fiber carriers in building
- On campus amenities include fitness center, golf course, driving range, hotel, cafe, walking trails and multiple meeting facilities
- Lease rate starting at \$18.95/sf