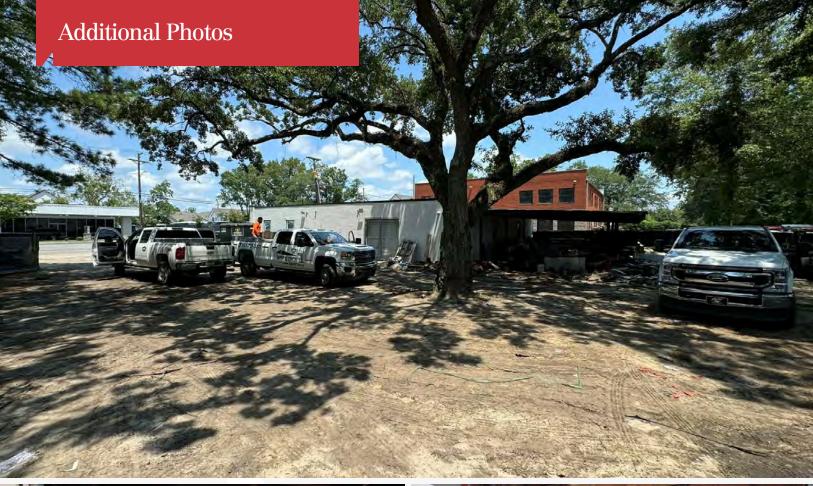

## **Property Description**

This free-standing ±2,347 SF flex building is available for sale or for lease. Located near the corner of W. Montague Ave and Dorchester Rd, the property has excellent visibility and is just one mile from the I-526 interchange. It sits on 0.34 acres and is improved with an office/warehouse building. There is one 8' roll-up door, ample parking and the property is fully fenced. Estimated NNN's are \$5.48, with the tenant responsible for expenses including but not limited to HVAC maintenance, landscaping, utilities, trash removal. Currently, it is occupied by a concrete contractor through 2/28/2025. Seller financing available - ask agent for more details.