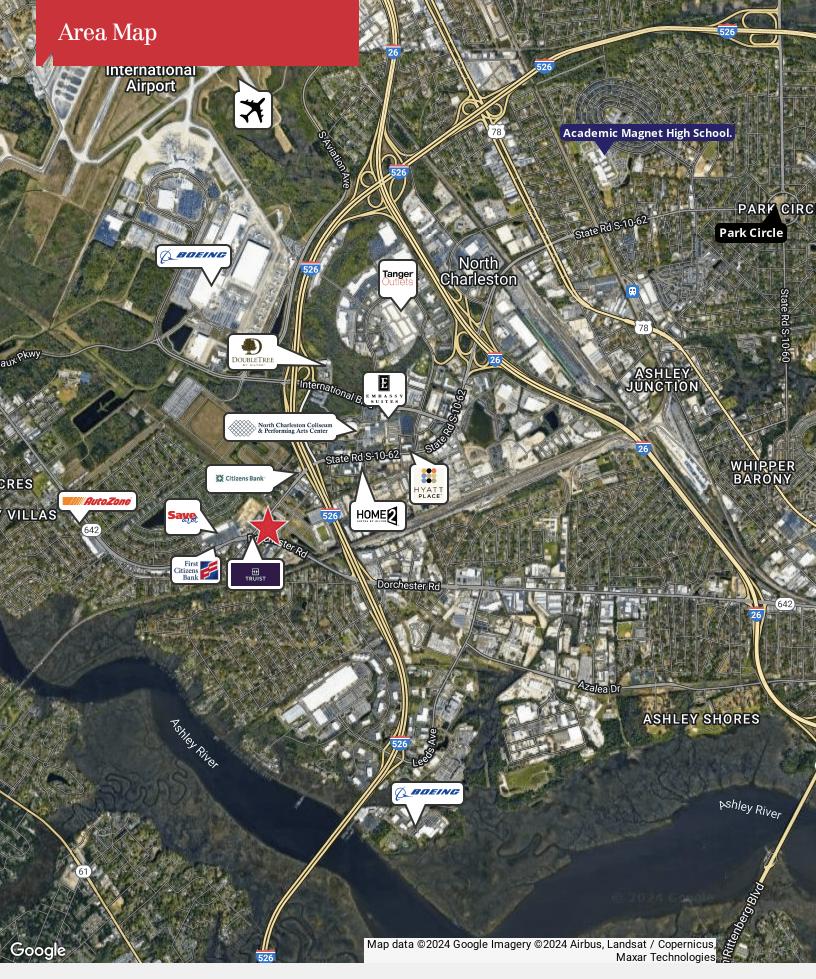

## **Property Description**

This free-standing ±2,347 SF flex building is available for sale or for lease. Located near the corner of W. Montague Ave and Dorchester Rd, the property has excellent visibility and is just one mile from the I-526 interchange. It sits on 0.34 acres and is improved with an office/warehouse building. There is one 8' roll-up door, ample parking and the property is fully fenced. Estimated NNN's are \$5.48, with the tenant responsible for expenses including but not limited to HVAC maintenance, landscaping, utilities, trash removal. Currently, it is occupied by a concrete contractor through 2/28/2025. Seller financing available - ask agent for more details.

## **Property Highlights**

- · Located near the corner of W. Montague Ave & Dorchester Rd
- Just one mile from the I-526 interchange
- Zoned: CRD (City of North Charleston) allows for many uses
- TMS #: 408-16-00-028
- Sale Price: \$860,000
- Lease Rate: \$24/SF, NNN