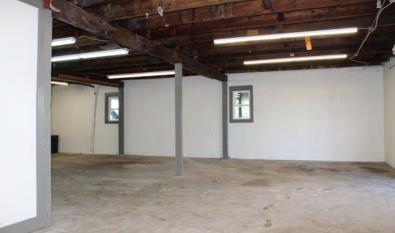

## **Property Description**

This free-standing ±2,347 SF flex building is available for sale or for lease. Located near the corner of W. Montague Ave and Dorchester Rd, the property has excellent visibility and is just one mile from the I-526 interchange. It sits on 0.34 acres and is improved with an office/warehouse building. There is one 8' roll-up door, ample parking and the property is fully fenced. Estimated NNN's are \$5.48, with the tenant responsible for expenses including but not limited to HVAC maintenance, landscaping, utilities, trash removal. Currently, it is occupied by a concrete contractor through 2/28/2025. Seller financing available - ask agent for more details.