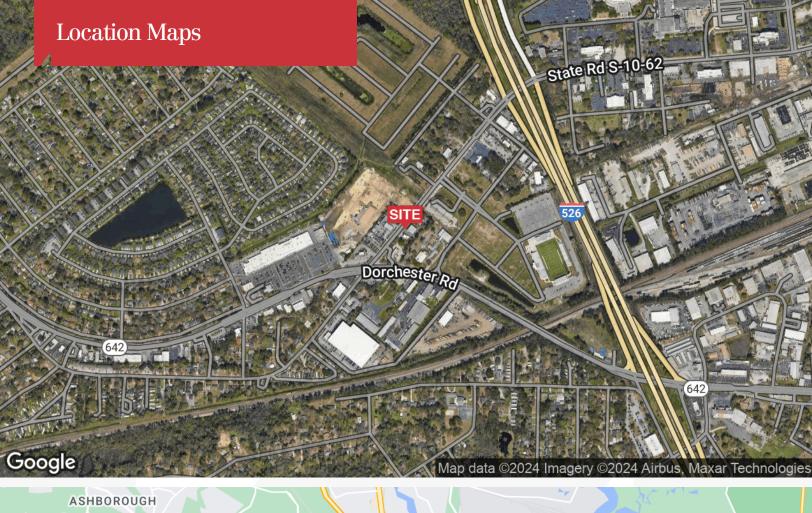

## **Property Description**

This free-standing ±2,347 SF flex building is available for sale or for lease. Located near the corner of W. Montague Ave and Dorchester Rd, the property has excellent visibility and is just one mile from the I-526 interchange. It sits on 0.34 acres and is improved with an office/warehouse building. There is one 8' roll-up door, ample parking and the property is fully fenced. Estimated NNN's are \$5.48, with the tenant responsible for expenses including but not limited to HVAC maintenance, landscaping, utilities, trash removal. Currently, it is occupied by a concrete contractor through 2/28/2025. Seller financing available - ask agent for more details.

## **Property Highlights**

- · Located near the corner of W. Montague Ave & Dorchester Rd
- Just one mile from the I-526 interchange
- Zoned: CRD (City of North Charleston) allows for many uses
- TMS #: 408-16-00-028
- Sale Price: \$860,000
- Lease Rate: \$24/SF, NNN