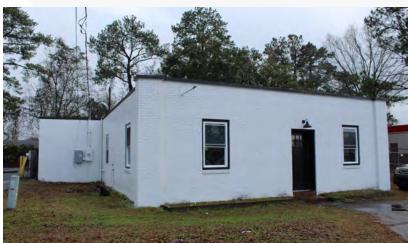

## **Property Description**

This free-standing ±2,347 SF flex building is available for sale or for lease. Located near the corner of W. Montague Ave and Dorchester Rd, the property has excellent visibility and is just one mile from the I-526 interchange. It sits on 0.34 acres and is improved with an office/warehouse building. There is one 8' roll-up door, ample parking and the property is fully fenced. Estimated NNN's are \$5.48, with the tenant responsible for expenses including but not limited to HVAC maintenance, landscaping, utilities, trash removal. Currently, it is occupied by a concrete contractor through 2/28/2025. Seller financing available - ask agent for more details.