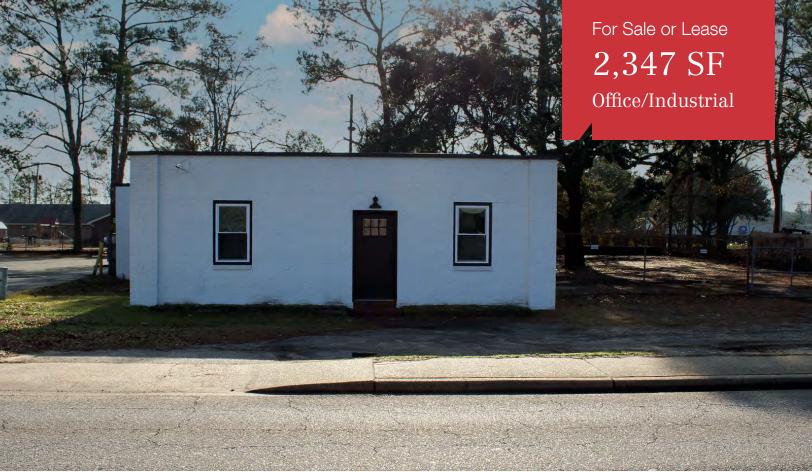

## **Property Description**

This free-standing ±2,347 SF flex building is available for sale or for lease. Located near the corner of W. Montague Ave and Dorchester Rd, the property has excellent visibility and is just one mile from the I-526 interchange. It sits on 0.34 acres and is improved with an office/warehouse building. There is one 8' roll-up door, ample parking and the property is fully fenced. Estimated NNN's are \$5.48, with the tenant responsible for expenses including but not limited to HVAC maintenance, landscaping, utilities, trash removal. Currently, it is occupied by a concrete contractor through 2/28/2025. Seller financing available - ask agent for more details.

## **Property Highlights**

- · Located near the corner of W. Montague Ave & Dorchester Rd
- Just one mile from the I-526 interchange
- Zoned: CRD (City of North Charleston) allows for many uses
- TMS #: 408-16-00-028
- Sale Price: \$860,000
- Lease Rate: \$24/SF, NNN