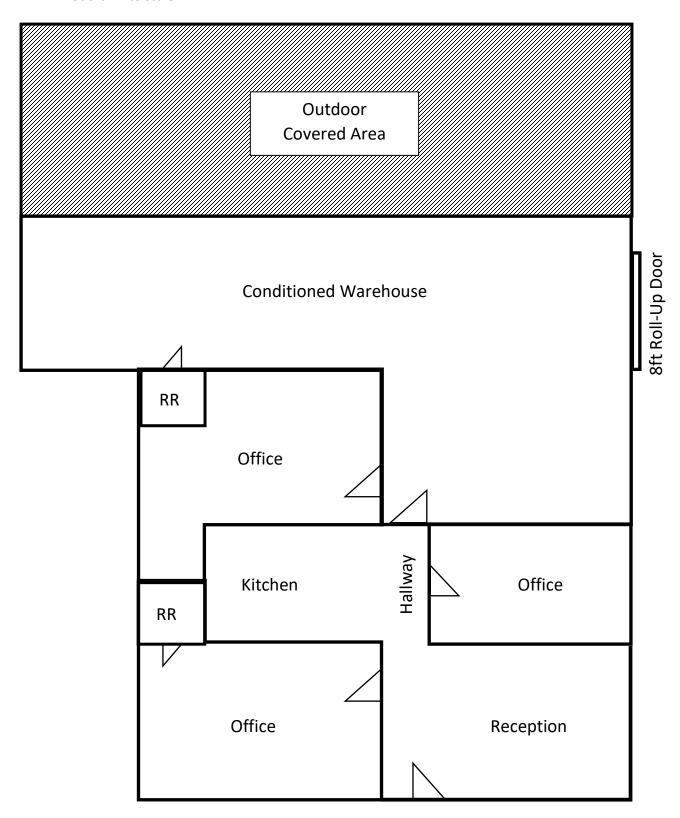

## **Property Description**

This free-standing ±2,347 SF flex building is available for sale or for lease. Located near the corner of W. Montague Ave and Dorchester Rd, the property has excellent visibility and is just one mile from the I-526 interchange. It sits on 0.34 acres and is improved with an office/warehouse building. There is one 8' roll-up door, ample parking and the property is fully fenced. Estimated NNN's are \$5.48, with the tenant responsible for expenses including but not limited to HVAC maintenance, landscaping, utilities, trash removal. Currently, it is occupied by a concrete contractor through 2/28/2025. Seller financing available - ask agent for more details.

#### \*not drawn to scale

The information contained herein has been given to us by the owner of the property or other sources we deem reliable. We have no reason to doubt its accuracy, but we do not guarantee it. All information should be verified prior to purchase or lease.