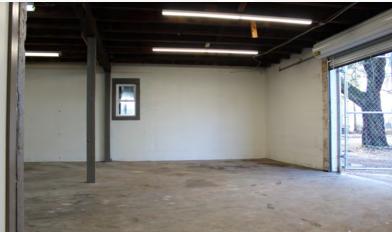

## **Property Description**

This free-standing ±2,347 SF flex building is available for sale or for lease. Located near the corner of W. Montague Ave and Dorchester Rd, the property has excellent visibility and is just one mile from the I-526 interchange. It sits on 0.34 acres and is improved with an office/warehouse building. There is one 8' roll-up door, ample parking and the property is fully fenced. Estimated NNN's are \$5.48, with the tenant responsible for expenses including but not limited to HVAC maintenance, landscaping, utilities, trash removal. Currently, it is occupied by a concrete contractor through 2/28/2025. Seller financing available - ask agent for more details.