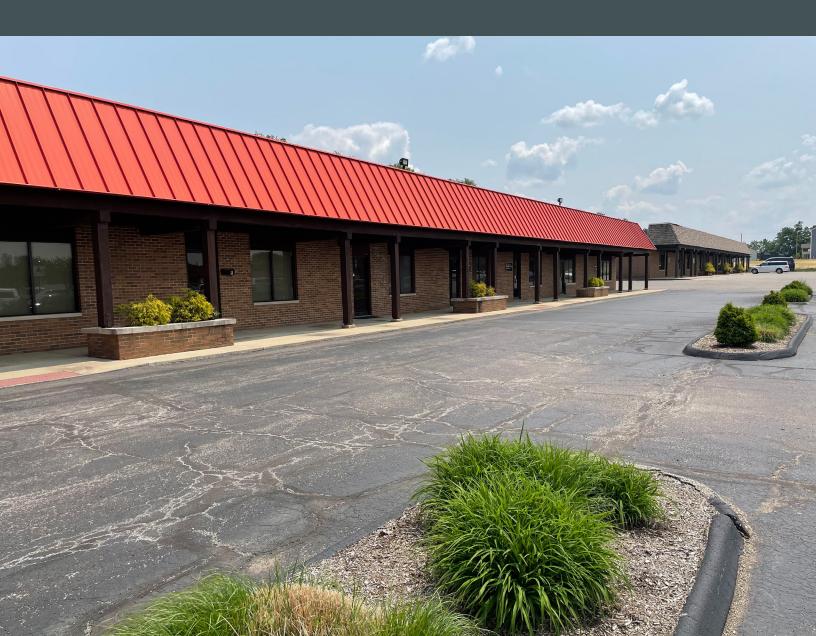

## Offering Highlights

- + Two 1,320 SF (2,640 SF contiguous) medical and office units available for immediate occupancy
- + Third 1,320 SF unit under lease to Quest Diagnostics through November 2027 providing investment cash flow from Fortune 500 company (DGX). Contact broker for more details
- + Existing layouts include waiting and reception areas, multiple plumbed exam rooms, in-suite restrooms, lab, staff break room and private entrance/exit
- + Located .5 mile from Summa Health System -Barberton Campus with proximate access to I-76 and I-77 providing extensive population reach throughout greater Akron

- + Strong market visibility with monument signage on 5th Street SE and ample parking adjacent to direct exterior entrances
- + Priced at \$310,000 (\$78/SF)
- + Barberton is on a roll! Local community experiencing strong economic growth and development. <u>Read more</u>