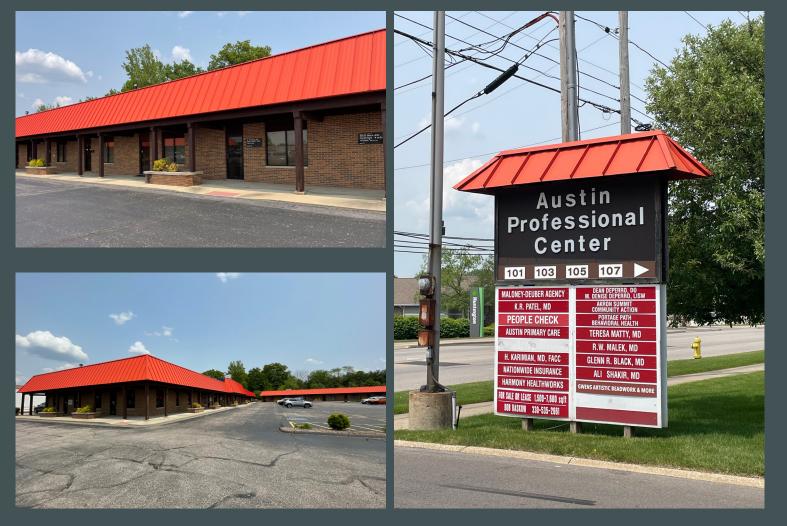

## Offering Highlights

- + Two 1,320 SF (2,640 SF contiguous) medical and office units available for immediate occupancy
- + Third 1,320 SF unit under lease to Quest Diagnostics through November 2027 providing investment cash flow from Fortune 500 company (DGX). Contact broker for more details
- + Existing layouts include waiting and reception areas, multiple plumbed exam rooms, in-suite restrooms, lab, staff break room and private entrance/exit
- + Located .5 mile from Summa Health System -Barberton Campus with proximate access to I-76 and I-77 providing extensive population reach throughout greater Akron

- + Strong market visibility with monument signage on 5th Street SE and ample parking adjacent to direct exterior entrances
- + Priced at \$310,000 (\$78/SF)
- + Barberton is on a roll! Local community experiencing strong economic growth and development. <u>Read more</u>