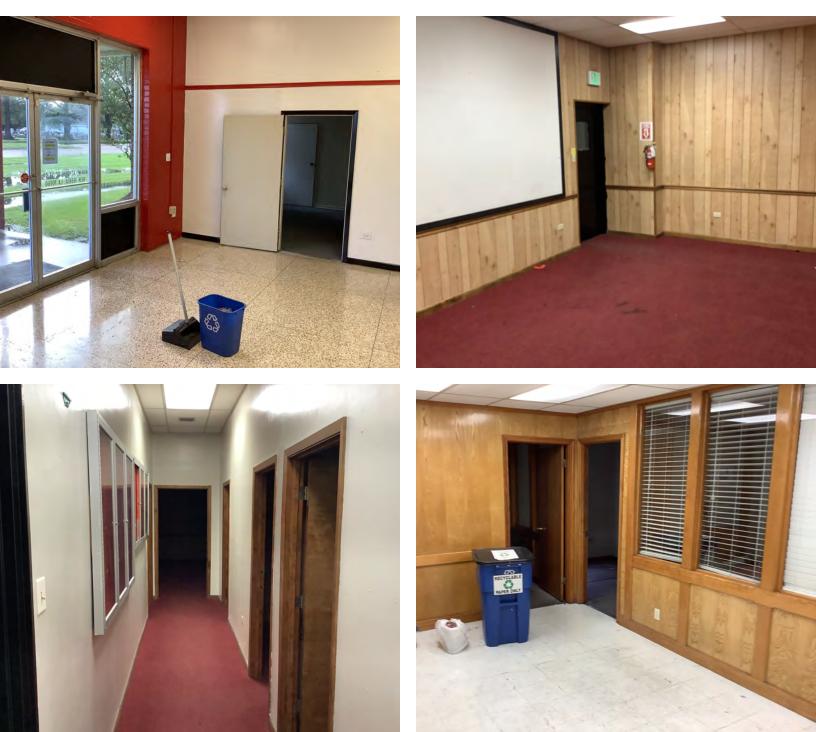

## **PROPERTY HIGHLIGHTS**

- 69,000+ SF Industrial Office/Warehouse Distribution Facility
- 3.8 Acre Fenced Lot
- Office Area 5,287 SF
- Warehouse 60,781 SF •
- Shop 3,445 SF
- 4 Over-head Doors
- 1 Dock •