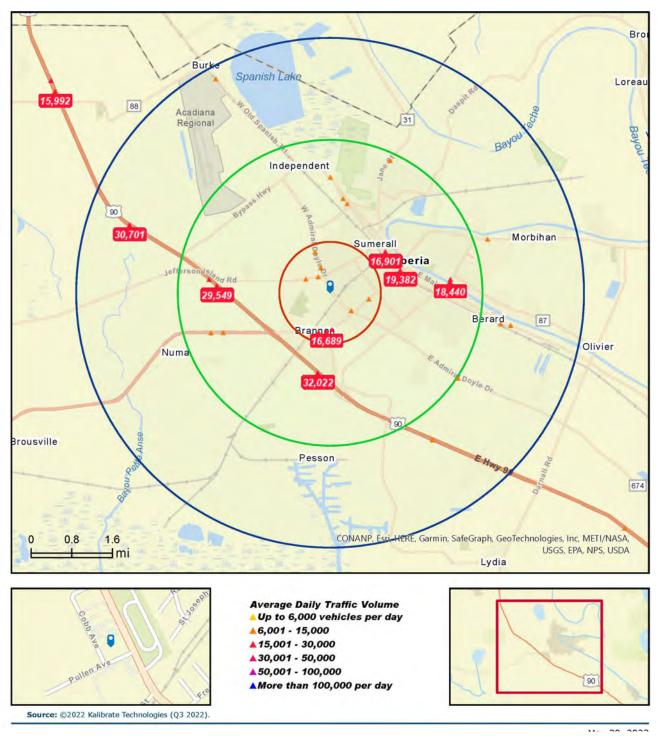

## SAURAGE ROTENBERG COMMERCIAL REAL ESTATE, LLC

5135 Bluebonnet Boulevard Baton Rouge, LA 70809 225.766.0000 | sauragerotenberg.com

**TRAFFIC COUNT MAP** 