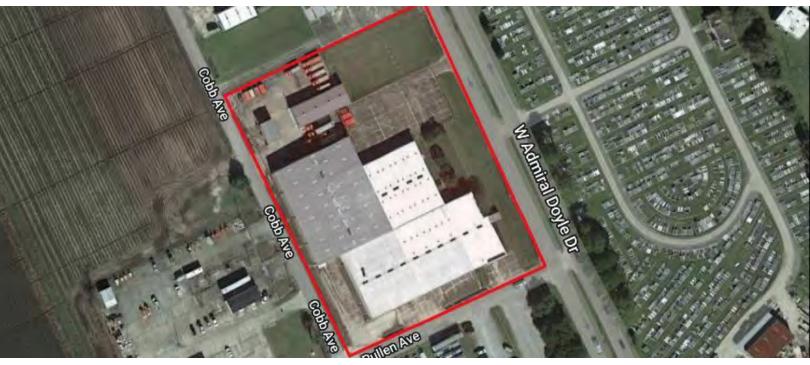

## **OFFICE/WAREHOUSE DISTRIBUTION FACILITY**

403 W ADMIRAL DOYLE DR., NEW IBERIA, LA 70560

69,000+ SF

FOR SALE

SAURAGE ROTENBERG COMMERCIAL REAL ESTATE



### **OFFERING SUMMARY**

| Sale Price:    | \$825,000                |
|----------------|--------------------------|
| Building Size: | 69,000+ SF               |
| Lot Size:      | 3.8 Acres                |
| Zoning:        | C-4 (Highway Commercial) |

## **PROPERTY HIGHLIGHTS**

- 69,000+ SF Industrial Office/Warehouse Distribution Facility
- 3.8 Acre Fenced Lot
- Office Area 5,287 SF
- Warehouse 60,781 SF •
- Shop 3,445 SF
- 4 Over-head Doors
- 1 Dock •

JOEY STONE

- Additional, Smaller Office/Warehouse (3,456 SF), Covered Work Area (880 SF). Shop has 4 additional Over-Head Doors
- Ceiling Heights 22' & 16'



## SAURAGE ROTENBERG COMMERCIAL REAL ESTATE, LLC

5135 Bluebonnet Boulevard Baton Rouge, LA 70809

225.766.0000 | sauragerotenberg.com

**Commercial Sales & Leasing Managing