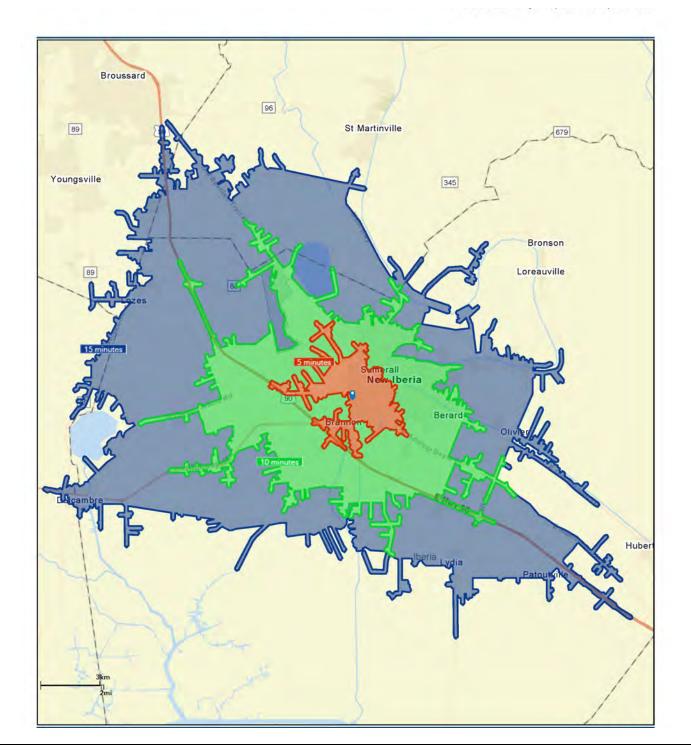

## SAURAGE ROTENBERG COMMERCIAL REAL ESTATE, LLC

5135 Bluebonnet Boulevard Baton Rouge, LA 70809 225.766.0000 | sauragerotenberg.com

DRIVE TIME MAP: 5, 10, 15 MINUTES