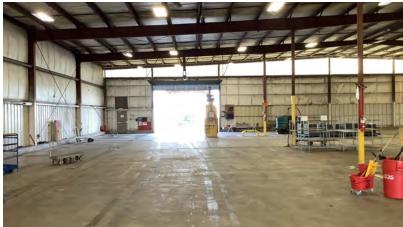

## **PROPERTY HIGHLIGHTS**

- 69,000+ SF Industrial Office/Warehouse Distribution Facility
- 3.8 Acre Fenced Lot
- Office Area 5,287 SF
- Warehouse 60,781 SF •
- Shop 3,445 SF
- 4 Over-head Doors
- 1 Dock •

JOEY STONE

- Additional, Smaller Office/Warehouse (3,456 SF), Covered Work Area (880 SF). Shop has 4 additional Over-Head Doors
- Ceiling Heights 22' & 16'