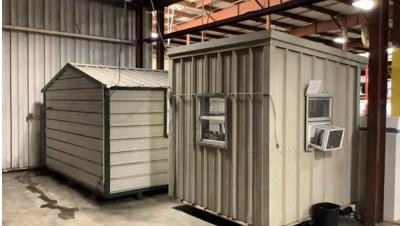

## **PROPERTY HIGHLIGHTS**

- 69,000+ SF Industrial Office/Warehouse Distribution Facility
- 3.8 Acre Fenced Lot
- Office Area 5,287 SF
- Warehouse 60,781 SF •
- Shop 3,445 SF
- 4 Over-head Doors
- 1 Dock •

JOEY STONE

- Additional, Smaller Office/Warehouse (3,456 SF), Covered Work Area (880 SF). Shop has 4 additional Over-Head Doors
- Ceiling Heights 22' & 16'