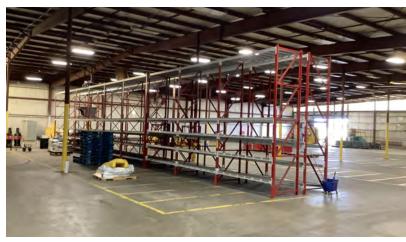

## **PROPERTY HIGHLIGHTS**

- 69,000+ SF Industrial Office/Warehouse Distribution Facility
- 3.8 Acre Fenced Lot
- Office Area 5,287 SF
- Warehouse 60,781 SF •
- Shop 3,445 SF
- 4 Over-head Doors
- 1 Dock •

JOEY STONE

- Additional, Smaller Office/Warehouse (3,456 SF), Covered Work Area (880 SF). Shop has 4 additional Over-Head Doors
- Ceiling Heights 22' & 16'