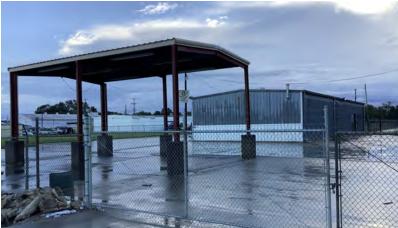

## **PROPERTY HIGHLIGHTS**

- 69,000+ SF Industrial Office/Warehouse Distribution Facility
- 3.8 Acre Fenced Lot
- Office Area 5,287 SF
- Warehouse 60,781 SF •
- Shop 3,445 SF
- 4 Over-head Doors
- 1 Dock •

JOEY STONE

- Additional, Smaller Office/Warehouse (3,456 SF), Covered Work Area (880 SF). Shop has 4 additional Over-Head Doors
- Ceiling Heights 22' & 16'