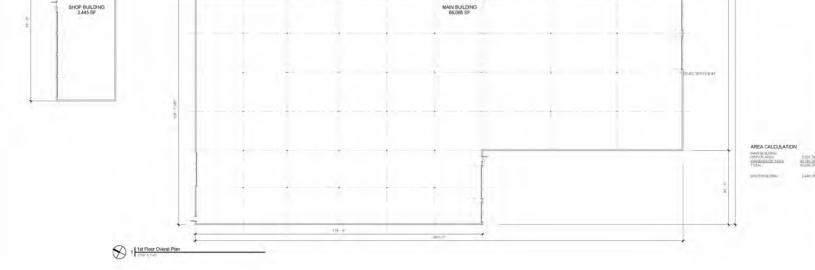

## Site Plan (Reference and Orientation Only)

## FLOOR PLAN\_OFFICE AREA (5,287 SF) **OFFICE/WAREHOUSE DISTRIBUTION FACILITY**

403 W ADMIRAL DOYLE DR., NEW IBERIA, LA 70560

## 69,000+ SF

SAURAGE ROTENBERG COMMERCIAL REAL ESTATE

AREA CALCULATION