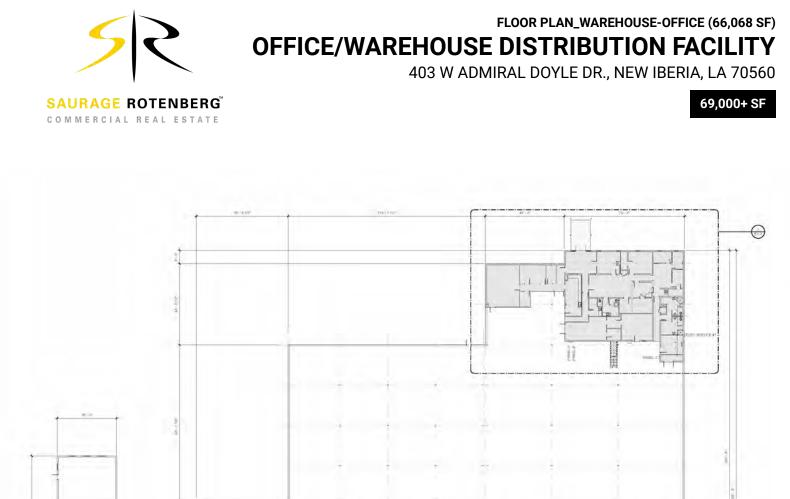

## FLOOR PLAN\_OFFICE AREA (5,287 SF) **OFFICE/WAREHOUSE DISTRIBUTION FACILITY**

403 W ADMIRAL DOYLE DR., NEW IBERIA, LA 70560

## 69,000+ SF

SAURAGE ROTENBERG COMMERCIAL REAL ESTATE

AREA CALCULATION