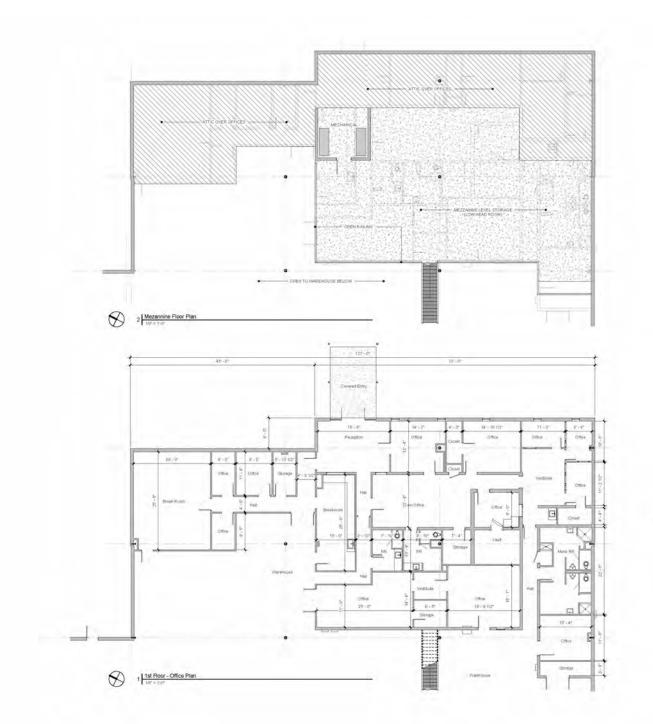

## FLOOR PLAN\_OFFICE AREA (5,287 SF) **OFFICE/WAREHOUSE DISTRIBUTION FACILITY**

403 W ADMIRAL DOYLE DR., NEW IBERIA, LA 70560

## 69,000+ SF

SAURAGE ROTENBERG COMMERCIAL REAL ESTATE

AREA CALCULATION