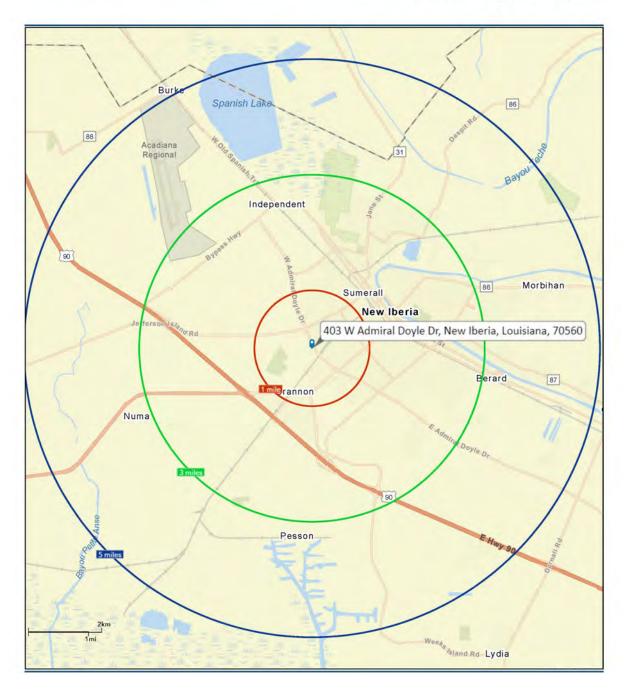

## SAURAGE ROTENBERG COMMERCIAL REAL ESTATE, LLC

5135 Bluebonnet Boulevard Baton Rouge, LA 70809 225.766.0000 | sauragerotenberg.com

1, 3, 5 MILE RADII MAP