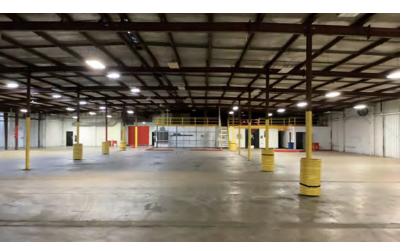

## **PROPERTY HIGHLIGHTS**

- 69,000+ SF Industrial Office/Warehouse Distribution Facility
- 3.8 Acre Fenced Lot
- Office Area 5,287 SF
- Warehouse 60,781 SF •
- Shop 3,445 SF
- 4 Over-head Doors
- 1 Dock •

JOEY STONE

- Additional, Smaller Office/Warehouse (3,456 SF), Covered Work Area (880 SF). Shop has 4 additional Over-Head Doors
- Ceiling Heights 22' & 16'