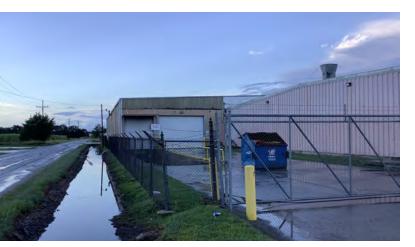

## **PROPERTY HIGHLIGHTS**

- 69,000+ SF Industrial Office/Warehouse Distribution Facility
- 3.8 Acre Fenced Lot
- Office Area 5,287 SF
- Warehouse 60,781 SF •
- Shop 3,445 SF
- 4 Over-head Doors
- 1 Dock •

JOEY STONE

- Additional, Smaller Office/Warehouse (3,456 SF), Covered Work Area (880 SF). Shop has 4 additional Over-Head Doors
- Ceiling Heights 22' & 16'