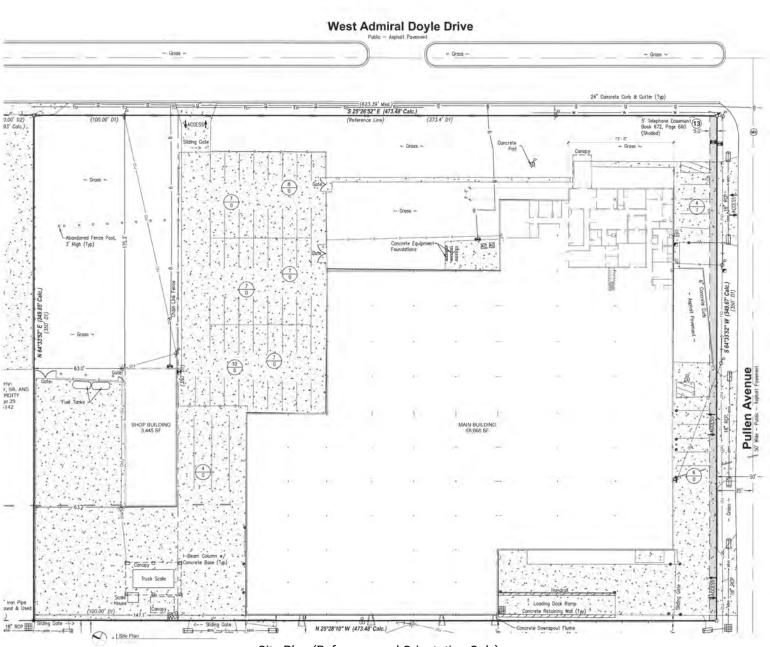

## SAURAGE ROTENBERG COMMERCIAL REAL ESTATE, LLC

5135 Bluebonnet Boulevard Baton Rouge, LA 70809 225.766.0000 | sauragerotenberg.com

**EXISTING SITE PLAN** 

403 W ADMIRAL DOYLE DR., NEW IBERIA, LA 70560

SAURAGE ROTENBERG COMMERCIAL REAL ESTATE

## Site Plan (Reference and Orientation Only)