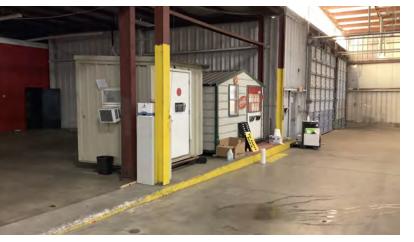

## **PROPERTY HIGHLIGHTS**

- 69,000+ SF Industrial Office/Warehouse Distribution Facility
- 3.8 Acre Fenced Lot
- Office Area 5,287 SF
- Warehouse 60,781 SF •
- Shop 3,445 SF
- 4 Over-head Doors
- 1 Dock •

JOEY STONE

- Additional, Smaller Office/Warehouse (3,456 SF), Covered Work Area (880 SF). Shop has 4 additional Over-Head Doors
- Ceiling Heights 22' & 16'