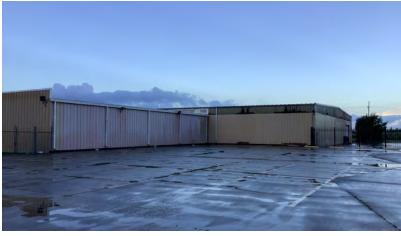

## **OFFICE/WAREHOUSE DISTRIBUTION FACILITY**

403 W ADMIRAL DOYLE DR., NEW IBERIA, LA 70560

69,000+ SF

FOR SALE

SAURAGE ROTENBERG COMMERCIAL REAL ESTATE

## **PROPERTY HIGHLIGHTS**

- 69,000+ SF Industrial Office/Warehouse Distribution Facility
- 3.8 Acre Fenced Lot
- Office Area 5,287 SF
- Warehouse 60,781 SF •
- Shop 3,445 SF
- 4 Over-head Doors
- 1 Dock •