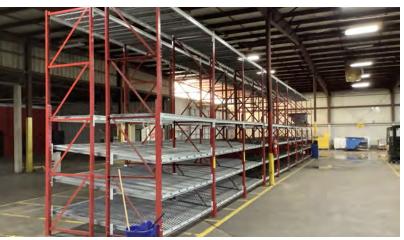

## **PROPERTY HIGHLIGHTS**

- 69,000+ SF Industrial Office/Warehouse Distribution Facility
- 3.8 Acre Fenced Lot
- Office Area 5,287 SF
- Warehouse 60,781 SF •
- Shop 3,445 SF
- 4 Over-head Doors
- 1 Dock •

JOEY STONE

- Additional, Smaller Office/Warehouse (3,456 SF), Covered Work Area (880 SF). Shop has 4 additional Over-Head Doors
- Ceiling Heights 22' & 16'