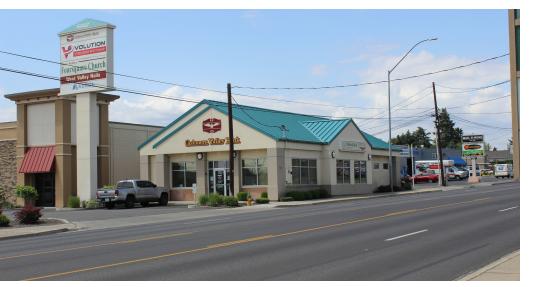

### **PROPERTY OVERVIEW**

This standalone space previously occupied by Cashmere Valley Bank is 2,784SF located within the Safeway Shopping Center on Summitview Ave. This space has tremendous exposer along Summitview, Large monument signage as well as building signage and is located in one of the busiest shopping centers in the valley. Current buildouts consist of two private offices, large banking counter, open space for cubicles, break area and more. Space is also served with double lane drive through. This listing is ideal for another banking center, QSR, office or smaller medical center.

### **PROPERTY HIGHLIGHTS**

- Heavy Traffic
- Tremendous exposure
- Drive through
- Grocery anchored site

FOR LEASE