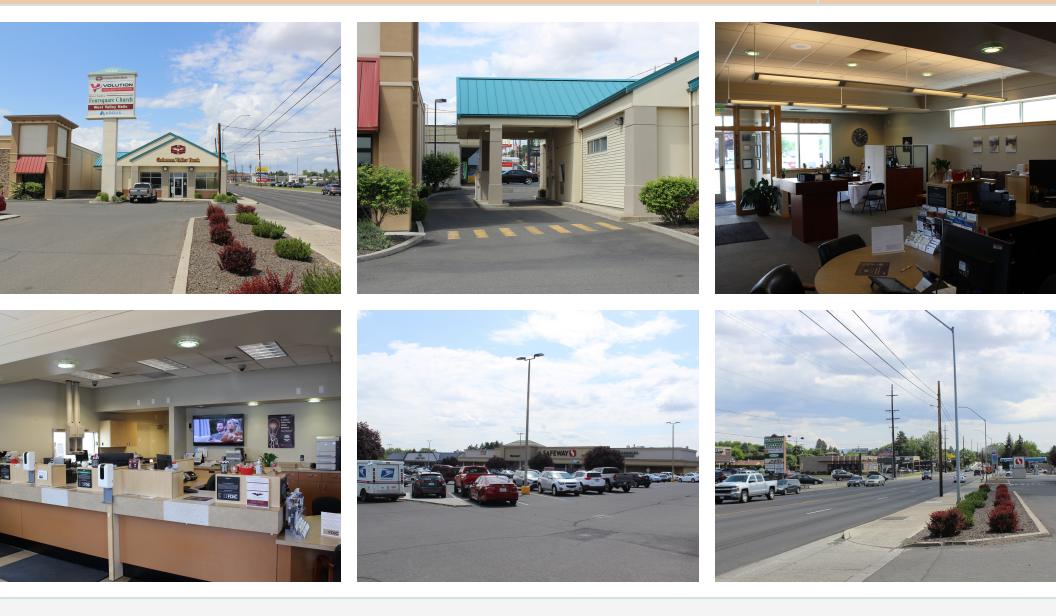

### **PROPERTY OVERVIEW**

This standalone space previously occupied by Cashmere Valley Bank is 2,784SF located within the Safeway Shopping Center on Summitview Ave. This space has tremendous exposer along Summitview, Large monument signage as well as building signage and is located in one of the busiest shopping centers in the valley. Current buildouts consist of two private offices, large banking counter, open space for cubicles, break area and more. Space is also served with double lane drive through. This listing is ideal for another banking center, QSR, office or smaller medical center.

### **PROPERTY HIGHLIGHTS**

- Heavy Traffic
- Tremendous exposure
- Drive through
- Grocery anchored site

FOR LEASE