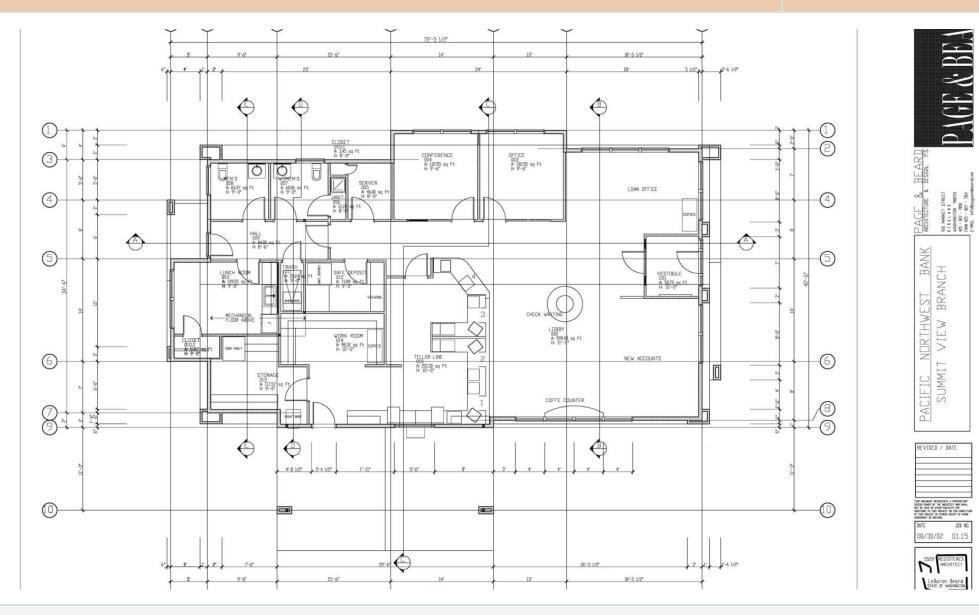

### **PROPERTY OVERVIEW**

This standalone space previously occupied by Cashmere Valley Bank is 2,784SF located within the Safeway Shopping Center on Summitview Ave. This space has tremendous exposer along Summitview, Large monument signage as well as building signage and is located in one of the busiest shopping centers in the valley. Current buildouts consist of two private offices, large banking counter, open space for cubicles, break area and more. Space is also served with double lane drive through. This listing is ideal for another banking center, QSR, office or smaller medical center.

### **PROPERTY HIGHLIGHTS**

- Heavy Traffic
- Tremendous exposure
- Drive through
- Grocery anchored site

FOR LEASE