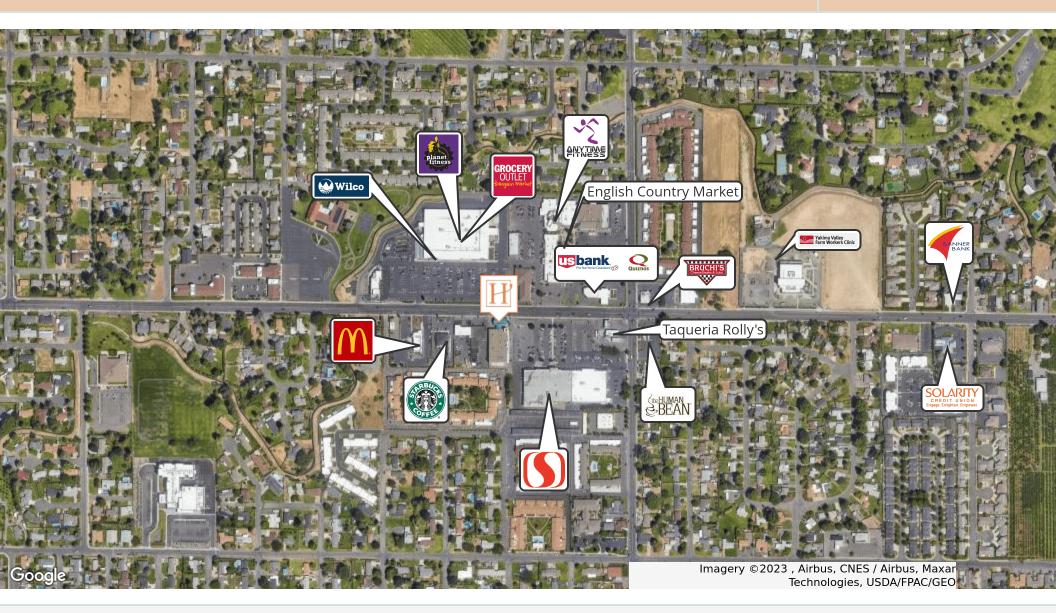

### **PROPERTY OVERVIEW**

This standalone space previously occupied by Cashmere Valley Bank is 2,784SF located within the Safeway Shopping Center on Summitview Ave. This space has tremendous exposer along Summitview, Large monument signage as well as building signage and is located in one of the busiest shopping centers in the valley. Current buildouts consist of two private offices, large banking counter, open space for cubicles, break area and more. Space is also served with double lane drive through. This listing is ideal for another banking center, QSR, office or smaller medical center.

### **PROPERTY HIGHLIGHTS**

- Heavy Traffic
- Tremendous exposure
- Drive through
- Grocery anchored site

FOR LEASE