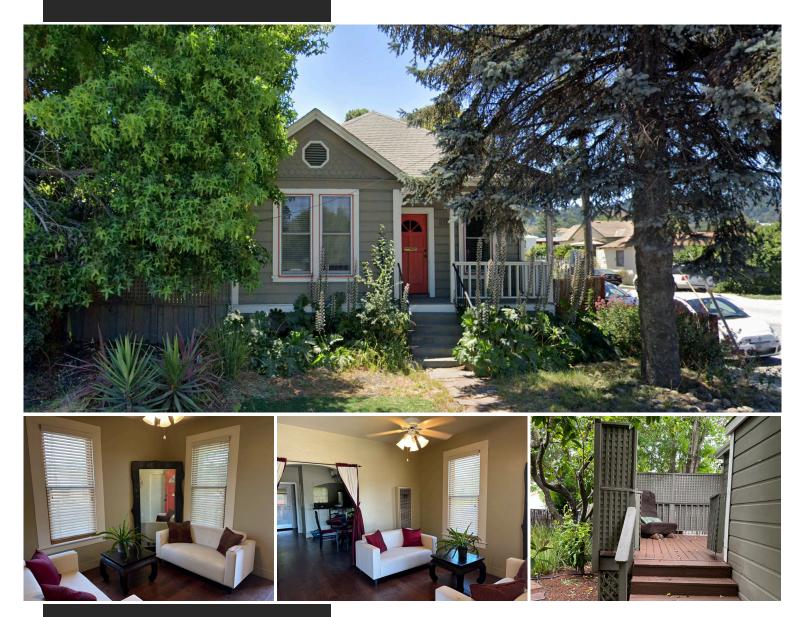

## DEVELOPMENT OPPORTUNITY! 815 River Street, Santa Cruz

This prime commercial property offers endless possibilities. Currently used as a residential home, the property's CC zoning allows for a variety of commercial opportunities.

Easy highway access, high visibility. The lot features a private fenced yard with an automatic gate and ample off-street parking.

\*Overall Roadway Observation: This roadway has a directional flow differential between NB and SB. Overall, the NB traffic is heavier than the SB traffic. Over the full 7 days, this location had 164,570 vehicles pass by it, which gives it a Combined Volume total ADT of 23,510.