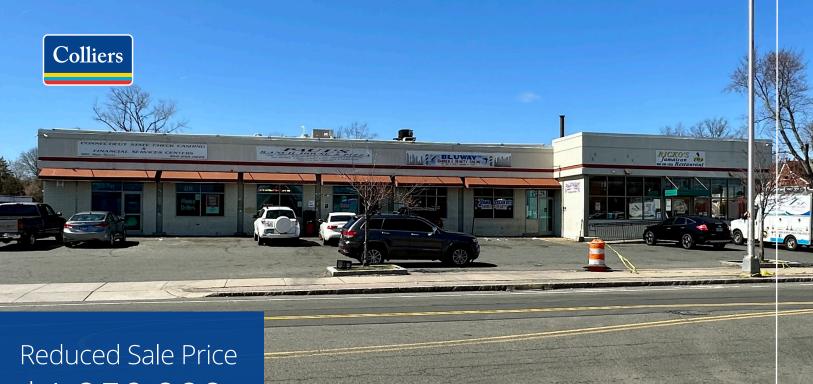

# 3281 Main Street Hartford, CT 06120

±14,280 sf retail space for sale; Excellent development site in Opportunity Zone

3281 Main Street is a  $\pm 14,280$  sf retail center for sale at the highly visible corner of Tower Avenue and Main Street. This property is located in the Opportunity Zone. The price includes the bar, club and excess land. For a total of \$1.95M.

#### **Features**

- ±14.280 sf retail center on ±3 acres for sale
- 8.2% cap rate on existing income
- Opportunity Zone
- Excellent visibility on the corner of Tower Ave & Main St;
  Located at a traffic light
- Traffic counts of 17,000 cars per day
- 14' ceiling height