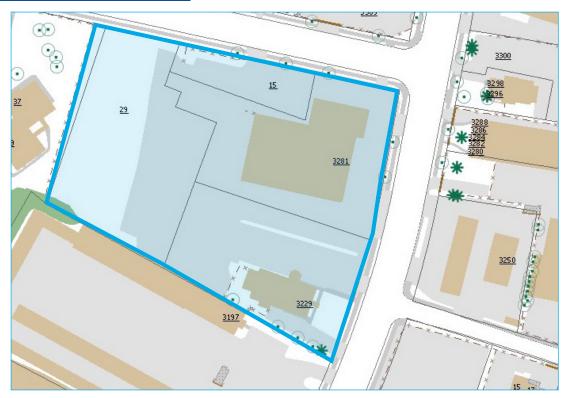

# 3281 Main Street Hartford, CT 06120

±14,280 sf retail space for sale; Excellent development site in Opportunity Zone

3281 Main Street is a  $\pm 14,280$  sf retail center for sale at the highly visible corner of Tower Avenue and Main Street. This property is located in the Opportunity Zone. The price includes the bar, club and excess land. For a total of \$1.95M.

#### **Features**

- ±14.280 sf retail center on ±3 acres for sale
- 8.2% cap rate on existing income
- Opportunity Zone
- Excellent visibility on the corner of Tower Ave & Main St;
  Located at a traffic light
- Traffic counts of 17,000 cars per day
- 14' ceiling height