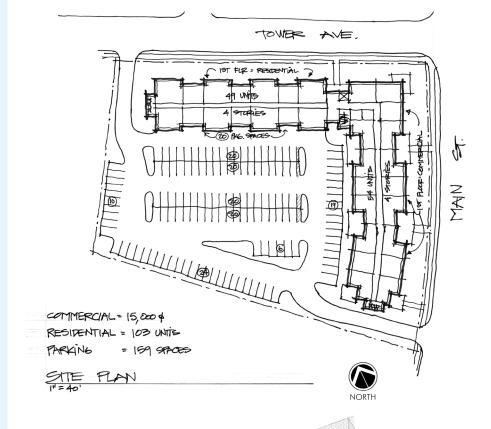

### Proposed Development

#### **Housing Development**

Southwest Corner of Main Street and Tower Avenue in Hartford's Northeast Neighborhood

- Construct a residential building that will support retail space
- Allow an L-shaped, four-story, mixed-use building to front Tower Ave & Main St
- North-south section will contain ±15,000 sf of commercial space on the 1st floor and 54 residential units on the upper floors.
- East-west section will support 49 residential units
- 159 parking spaces designated for the mixed-use development