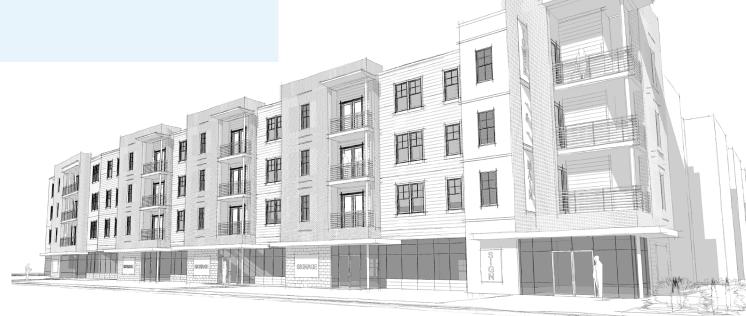

### Proposed Development

#### **Housing Development**

Southwest Corner of Main Street and Tower Avenue in Hartford's Northeast Neighborhood

- Construct a residential building that will support retail space
- Allow an L-shaped, four-story, mixed-use building to front Tower Ave & Main St
- North-south section will contain ±15,000 sf of commercial space on the 1st floor and 54 residential units on the upper floors.
- East-west section will support 49 residential units
- 159 parking spaces designated for the mixed-use development