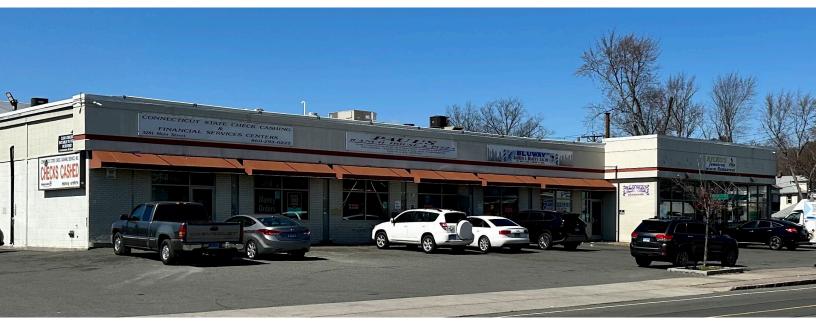

# 3281 Main Street Hartford, CT 06120

±14,280 sf retail space for sale; Excellent development site in Opportunity Zone

3281 Main Street is a  $\pm 14,280$  sf retail center for sale at the highly visible corner of Tower Avenue and Main Street. This property is located in the Opportunity Zone. The price includes the bar, club and excess land. For a total of \$1.95M.

#### **Features**

- ±14.280 sf retail center on ±3 acres for sale
- 8.2% cap rate on existing income
- Opportunity Zone
- Excellent visibility on the corner of Tower Ave & Main St;
  Located at a traffic light
- Traffic counts of 17,000 cars per day
- 14' ceiling height