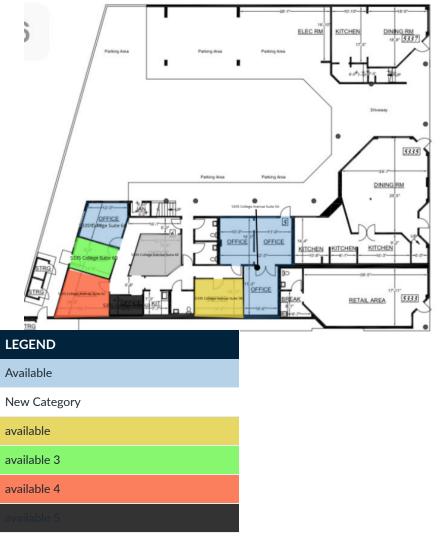

### **AVAILABLE SPACES**

| SUITE                        | TENANT       | SIZE   | TYPE  | RATE              | DESCRIPTION                                                                                      |
|------------------------------|--------------|--------|-------|-------------------|--------------------------------------------------------------------------------------------------|
| 5335 College Avenue Suite 5A | Available    | 680 SF | Gross | \$3.50 SF/month   | Ground Floor Accessible space with Kitchenette, Private restroom, waiting room, conference room. |
| 5335 College Avenue Suite 5B | available    | 215 SF | Gross | \$3.50 SF/month   | Interior office With hallway light,                                                              |
| 5335 College Suite 6A        | Available    | 204 SF | Gross | \$1,075 per month | -                                                                                                |
| 5335 College Suite 6B        | available 3  | 172 SF | Gross | \$825 per month   | -                                                                                                |
| 5335 College Avenue Suite 6C | available 4  | 259 SF | Gross | \$1,100 per month | -                                                                                                |
| 5335 College Suite 6D        | available 5  | 63 SF  | Gross | \$425 per month   |                                                                                                  |
| 5335 College Avenue Suite 6E | New Category | 244 SF | Gross | \$975 per month   | -                                                                                                |