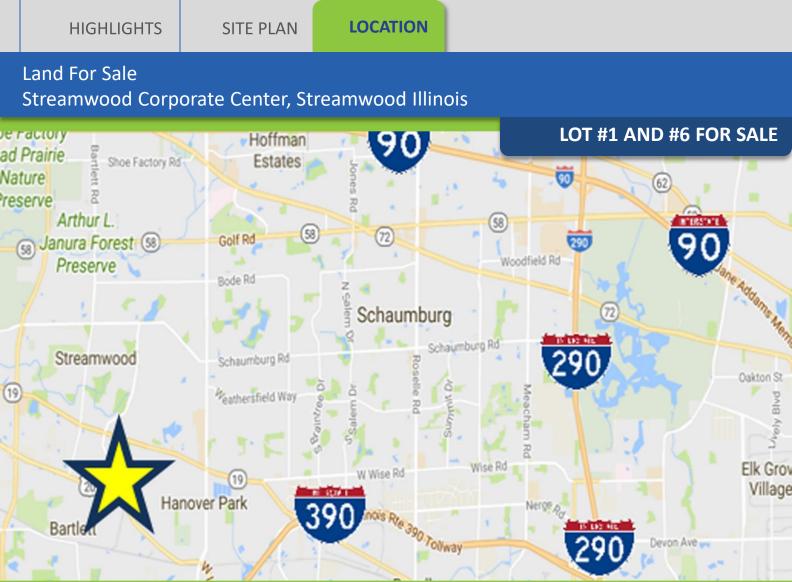

### Land For Sale Streamwood Corporate Center, Streamwood Illinois

#### LOT #1 AND #6 FOR SALE

## LOCATION

Northwest of Chicago:

- Chicago Loop 35 miles 49 minute drive time
- O'Hare Airport 20 miles 28 minute drive time
- Schaumburg Airport 5.5 miles

#### Expressways:

Minutes from I-90 & Elgin O'Hare Expressway