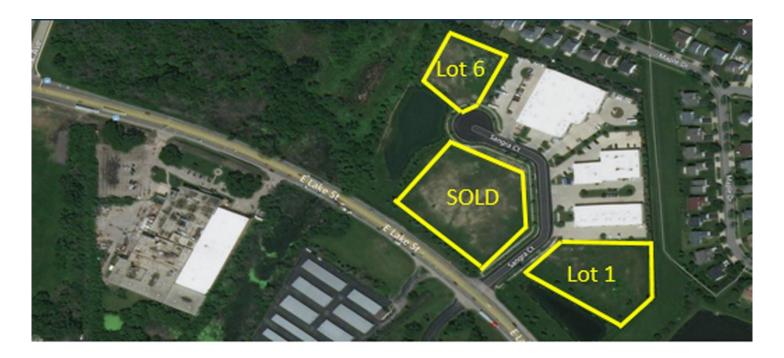

# SPECIFICATIONS

BTS AVAILABLE: 15,000 - 20,000 SF

ZONING: Industrial (I-1)

LOT SIZE: Lot #1: 1.77 Acres Lot #6: 1.33 Acres

**SALE PRICE: Subject to Offer** 

- Located in Streamwood Corporate Center
- In Proximity to Elgin O'Hare Expressway
- High Exposure Availability on Rt. 20 (Lake St.)
- Flexible Building Sizes and Layouts
- 6B Tax Incentive Friendly Municipality

#### LOT #1 AND #6 FOR SALE

## Lot 1 - 20,000 SF

## Lot 6 - 18,000 SF

Commercial Realty LLC

www.entrecommercial.com

3550 Salt Creek Lane, Suite 104, Arlington Heights, IL. 60005

The information contained herein is from sources deemed reliable but is submitted subject to errors, omissions and to change of price or terms without notice.