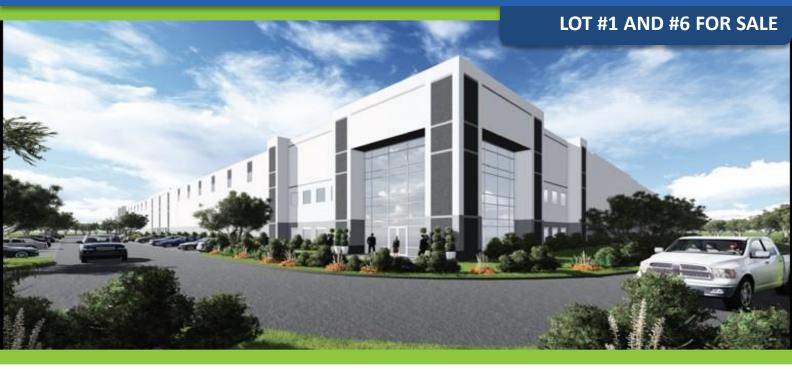

#### LOT #1 AND #6 FOR SALE

# SPECIFICATIONS

BTS AVAILABLE: 15,000 - 20,000 SF

ZONING: Industrial (I-1)

LOT SIZE: Lot #1: 1.77 Acres Lot #6: 1.33 Acres

**SALE PRICE: Subject to Offer** 

- Located in Streamwood Corporate Center
- In Proximity to Elgin O'Hare Expressway
- High Exposure Availability on Rt. 20 (Lake St.)
- Flexible Building Sizes and Layouts
- 6B Tax Incentive Friendly Municipality