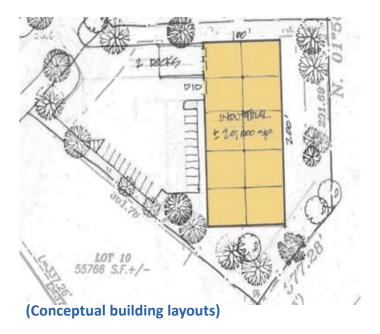

te Center, Streamwood Illinois



# SPECIFICATIONS

BTS AVAILABLE: 15,000 - 20,000 SF

ZONING: Industrial (I-1)

LOT SIZE: Lot #1: 1.77 Acres Lot #6: 1.33 Acres

**SALE PRICE: Subject to Offer** 

- Located in Streamwood Corporate Center
- In Proximity to Elgin O'Hare Expressway
- High Exposure Availability on Rt. 20 (Lake St.)
- Flexible Building Sizes and Layouts
- 6B Tax Incentive Friendly Municipality

### **Contact:**

Sam Deihs 224-202-6290 sdeihs@entrecommercial.com

John M Joyce 847-612-0464 jjoyce@entrecommercial.com

Mike DeSerto 224-588-3026 mdeserto@entrecommercial.com



www.entrecommercial.com

3550 Salt Creek Lane, Suite 104, Arlington Heights, IL. 60005

### Land For Sale Streamwood Corporate Center, Streamwood Illinois

#### LOT #1 AND #6 FOR SALE



## Lot 1 - 20,000 SF



## Lot 6 - 18,000 SF



Commercial Realty LLC

www.entrecommercial.com

3550 Salt Creek Lane, Suite 104, Arlington Heights, IL. 60005

The information contained herein is from sources deemed reliable but is submitted subject to errors, omissions and to change of price or terms without notice.



## LOCATION

Northwest of Chicago:

- Chicago Loop 35 miles 49 minute drive time
- O'Hare Airport 20 miles 28 minute drive time
- Schaumburg Airport 5.5 miles

#### Expressways:

Minutes from I-90 & Elgin O'Hare Expressway

#### Population:

- 40,345 Residents
- Median Age: 37 Years Old
- Median House Hold Income: \$77,022
- Median Home Value: \$182,228

#### www.entrecommercial.com

3550 Salt Creek Lane, Suite 104, Arlington Heights, IL. 60005

## **Contact:**

Sam Deihs 224-202-6290 sdeihs@entr