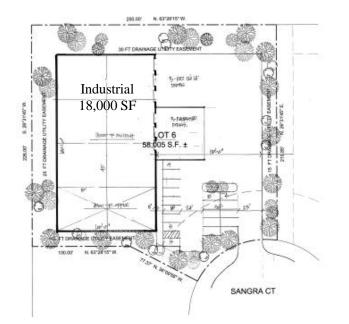

## Lot 6 - 18,000 SF

Commercial Realty LLC

www.entrecommercial.com

3550 Salt Creek Lane, Suite 104, Arlington Heights, IL. 60005

The information contained herein is from sources deemed reliable but is submitted subject to errors, omissions and to change of price or terms without notice.