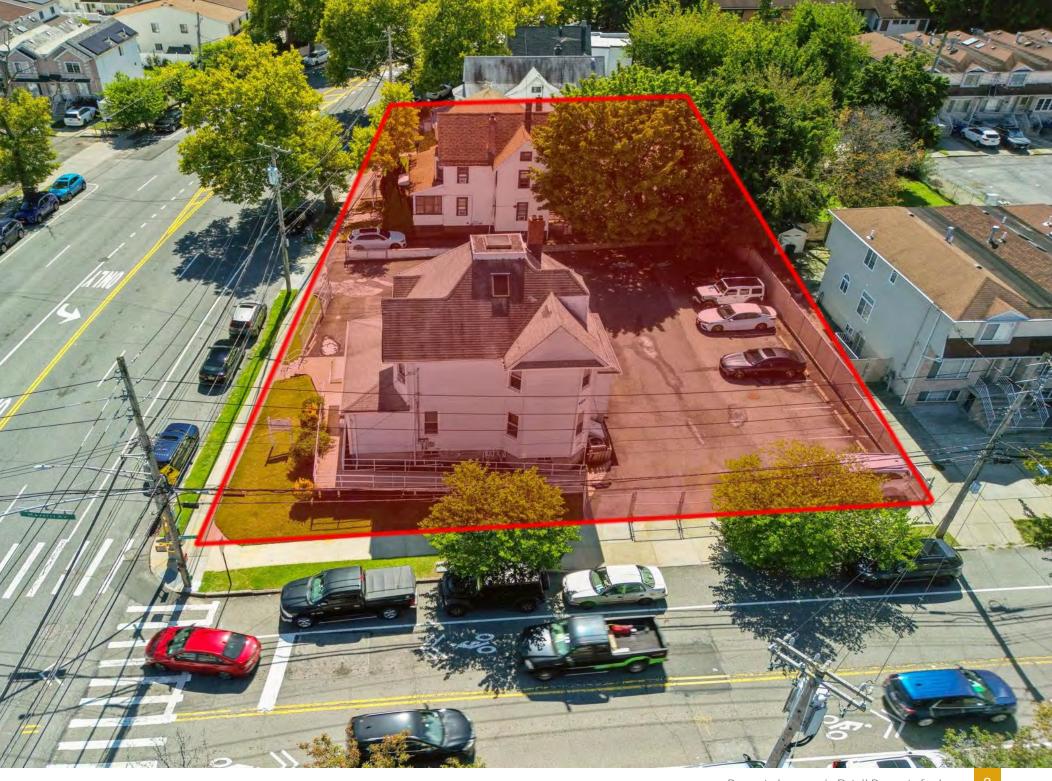

## THE SPACE

| Location | 1582 Richmond Ave Staten Island, NY 10314 |  |  |  |
|----------|-------------------------------------------|--|--|--|
| Block    | 3299                                      |  |  |  |
| Lots     | 56 & 61                                   |  |  |  |

Situated at the prime intersection of Richmond Avenue and Merrill Avenue, this premier pad site offers unrivaled visibility and accessibility in one of Staten Island's busiest commercial corridors. Located mere moments from the Staten Island Expressway, the property benefits from seamless access to key transportation routes, making it an ideal choice for retailers and food service businesses alike.