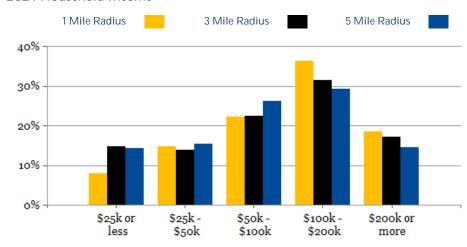

| 2024 HOUSEHOLD INCOME | 1 MILE    | 3 MILE    | 5 MILE    |
|-----------------------|-----------|-----------|-----------|
| less than \$15,000    | 367       | 5,279     | 18,332    |
| \$15,000-\$24,999     | 472       | 3,271     | 11,894    |
| \$25,000-\$34,999     | 725       | 3,425     | 14,427    |
| \$35,000-\$49,999     | 835       | 4,645     | 17,932    |
| \$50,000-\$74,999     | 1,081     | 6,795     | 29,389    |
| \$75,000-\$99,999     | 1,255     | 6,149     | 25,430    |
| \$100,000-\$149,999   | 2,358     | 11,272    | 39,236    |
| \$150,000-\$199,999   | 1,457     | 6,846     | 22,355    |
| \$200,000 or greater  | 1,947     | 9,979     | 30,804    |
| Median HH Income      | \$107,456 | \$96,323  | \$86,054  |
| Average HH Income     | \$135,756 | \$126,398 | \$117,410 |
|                       |           |           |           |