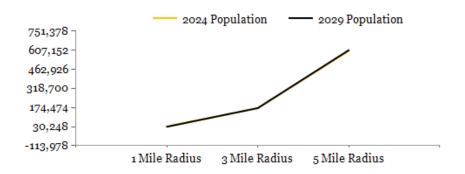

## Asking rent \$250,000 NNN per annum

| POPULATION                         | 1 MILE | 3 MILE  | 5 MILE  |
|------------------------------------|--------|---------|---------|
| 2000 Population                    | 29,339 | 149,667 | 530,329 |
| 2010 Population                    | 28,725 | 157,837 | 556,256 |
| 2024 Population                    | 30,397 | 170,000 | 602,525 |
| 2029 Population                    | 30,248 | 170,620 | 607,152 |
| 2024-2029: Population: Growth Rate | -0.50% | 0.35%   | 0.75%   |
|                                    |        |         |         |