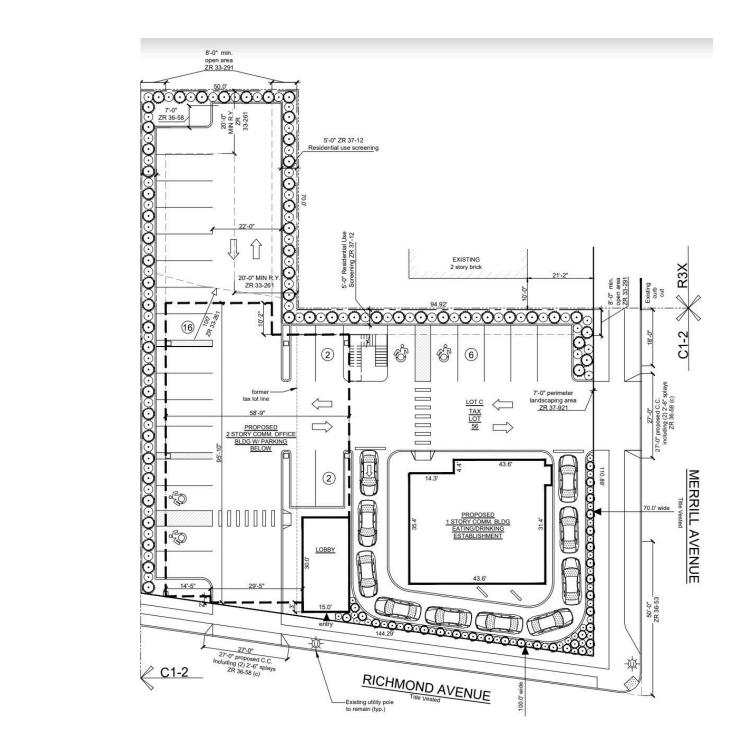

## THE SPACE

| Location | 1582 Richmond Ave Staten Island, NY 10314 |  |  |  |
|----------|-------------------------------------------|--|--|--|
| Block    | 3299                                      |  |  |  |
| Lots     | 56 & 61                                   |  |  |  |

Situated at the prime intersection of Richmond Avenue and Merrill Avenue, this premier pad site offers unrivaled visibility and accessibility in one of Staten Island's busiest commercial corridors. Located mere moments from the Staten Island Expressway, the property benefits from seamless access to key transportation routes, making it an ideal choice for retailers and food service businesses alike.

**POPULATION** 

This pad site, located at the high-traffic intersection of Richmond and Merrill Avenues, presents an excellent opportunity for development with drive-thru potential, surrounded by thriving retailers including Trader Joe's, ShopRite, Target, AT&T, Ashley Furniture, and several popular dining options such as Tommy's Tavern and Five Guys, ensuring steady consumer foot traffic and strong business visibility in this dynamic retail hub.