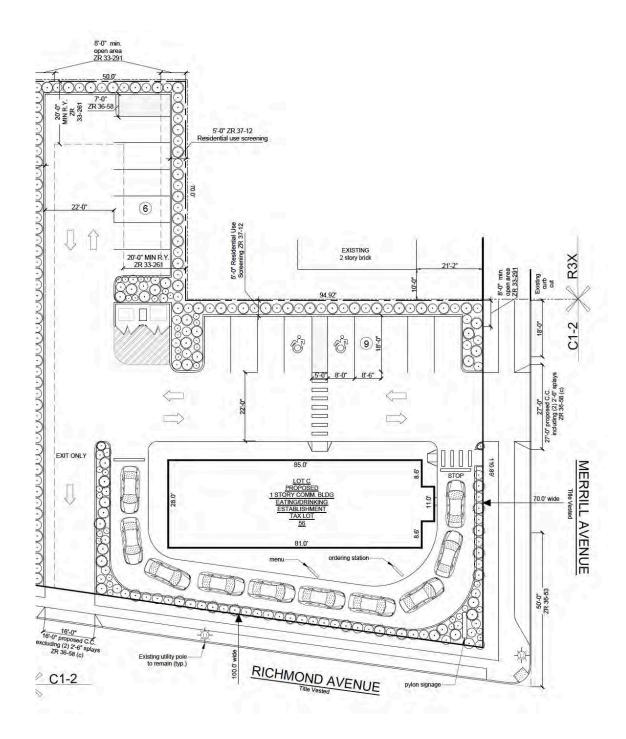

## THE SPACE

| Location | 1582 Richmond Ave Staten Island, NY 10314 |  |  |  |
|----------|-------------------------------------------|--|--|--|
| Block    | 3299                                      |  |  |  |
| Lots     | 56 & 61                                   |  |  |  |

Situated at the prime intersection of Richmond Avenue and Merrill Avenue, this premier pad site offers unrivaled visibility and accessibility in one of Staten Island's busiest commercial corridors. Located mere moments from the Staten Island Expressway, the property benefits from seamless access to key transportation routes, making it an ideal choice for retailers and food service businesses alike.

**POPULATION** 

This pad site, located at the high-traffic intersection of Richmond and Merrill Avenues, presents an excellent opportunity for development with drive-thru potential, surrounded by thriving retailers including Trader Joe's, ShopRite, Target, AT&T, Ashley Furniture, and several popular dining options such as Tommy's Tavern and Five Guys, ensuring steady consumer foot traffic and strong business visibility in this dynamic retail hub.