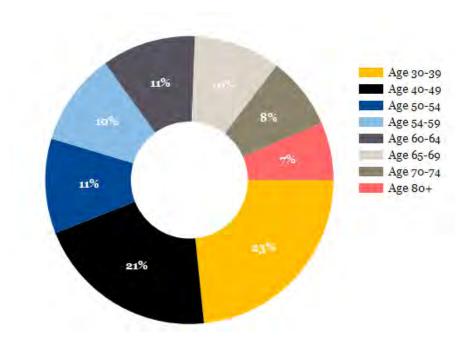

## 2024 Household Income

2024 Own vs. Rent - 1 Mile Radius

Source: esri

| 2024 POPULATION BY AGE         | 1 MILE    | 3 MILE    | 5 MILE    |
|--------------------------------|-----------|-----------|-----------|
| 2024 Population Age 30-34      | 2,141     | 11,541    | 42,466    |
| 2024 Population Age 35-39      | 2,154     | 11,299    | 41,339    |
| 2024 Population Age 40-44      | 1,926     | 11,074    | 40,829    |
| 2024 Population Age 45-49      | 1,860     | 10,387    | 37,603    |
| 2024 Population Age 50-54      | 1,958     | 10,774    | 39,461    |
| 2024 Population Age 55-59      | 1,910     | 10,387    | 38,111    |
| 2024 Population Age 60-64      | 1,939     | 10,764    | 38,342    |
| 2024 Population Age 65-69      | 1,787     | 9,439     | 33,194    |
| 2024 Population Age 70-74      | 1,494     | 7,821     | 25,921    |
| 2024 Population Age 75-79      | 1,196     | 5,771     | 19,227    |
| 2024 Population Age 80-84      | 647       | 3,450     | 11,518    |
| 2024 Population Age 85+        | 644       | 3,617     | 11,566    |
| 2024 Population Age 18+        | 24,483    | 133,342   | 474,863   |
| 2024 Median Age                | 40        | 39        | 39        |
| 2029 Median Age                | 41        | 40        | 40        |
| 2024 INCOME BY AGE             | 1 MILE    | 3 MILE    | 5 MILE    |
| Median Household Income 25-34  | \$113,553 | \$101,096 | \$88,857  |
| Average Household Income 25-34 | \$140,854 | \$125,842 | \$115,317 |
| Median Household Income 35-44  | \$134,637 | \$118,809 | \$104,207 |
| Average Household Income 35-44 | \$164,988 | \$150,533 | \$135,295 |
| Median Household Income 45-54  | \$130,705 | \$122,891 | \$109,825 |
| Average Household Income 45-54 | \$161,376 | \$155,913 | \$141,135 |
| Median Household Income 55-64  | \$114,181 | \$105,903 | \$96,211  |
| Average Household Income 55-64 | \$144,413 | \$136,293 | \$126,923 |
| Median Household Income 65-74  | \$82,988  | \$70,232  | \$68,521  |
| Average Household Income 65-74 | \$111,995 | \$102,708 | \$98,318  |
| Average Household Income 75+   | \$79,256  | \$70,214  | \$70,833  |
|                                |           |           |           |