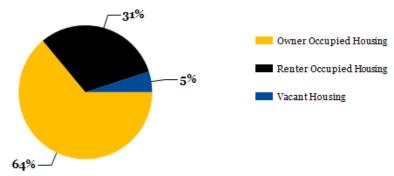

## 2024 Household Income

2024 Own vs. Rent - 1 Mile Radius

Source: esri

| 2024 POPULATION BY AGE         | 1 MILE    | 3 MILE    | 5 MILE    |
|--------------------------------|-----------|-----------|-----------|
| 2024 Population Age 30-34      | 2,141     | 11,541    | 42,466    |
| 2024 Population Age 35-39      | 2,154     | 11,299    | 41,339    |
| 2024 Population Age 40-44      | 1,926     | 11,074    | 40,829    |
| 2024 Population Age 45-49      | 1,860     | 10,387    | 37,603    |
| 2024 Population Age 50-54      | 1,958     | 10,774    | 39,461    |
| 2024 Population Age 55-59      | 1,910     | 10,387    | 38,111    |
| 2024 Population Age 60-64      | 1,939     | 10,764    | 38,342    |
| 2024 Population Age 65-69      | 1,787     | 9,439     | 33,194    |
| 2024 Population Age 70-74      | 1,494     | 7,821     | 25,921    |
| 2024 Population Age 75-79      | 1,196     | 5,771     | 19,227    |
| 2024 Population Age 80-84      | 647       | 3,450     | 11,518    |
| 2024 Population Age 85+        | 644       | 3,617     | 11,566    |
| 2024 Population Age 18+        | 24,483    | 133,342   | 474,863   |
| 2024 Median Age                | 40        | 39        | 39        |
| 2029 Median Age                | 41        | 40        | 40        |
| 2024 INCOME BY AGE             | 1 MILE    | 3 MILE    | 5 MILE    |
| Median Household Income 25-34  | \$113,553 | \$101,096 | \$88,857  |
| Average Household Income 25-34 | \$140,854 | \$125,842 | \$115,317 |
| Median Household Income 35-44  | \$134,637 | \$118,809 | \$104,207 |
| Average Household Income 35-44 | \$164,988 | \$150,533 | \$135,295 |
| Median Household Income 45-54  | \$130,705 | \$122,891 | \$109,825 |
| Average Household Income 45-54 | \$161,376 | \$155,913 | \$141,135 |
| Median Household Income 55-64  | \$114,181 | \$105,903 | \$96,211  |
| Average Household Income 55-64 | \$144,413 | \$136,293 | \$126,923 |
| Median Household Income 65-74  | \$82,988  | \$70,232  | \$68,521  |
| Average Household Income 65-74 | \$111,995 | \$102,708 | \$98,318  |
| Average Household Income 75+   | \$79,256  | \$70,214  | \$70,833  |
|                                |           |           |           |