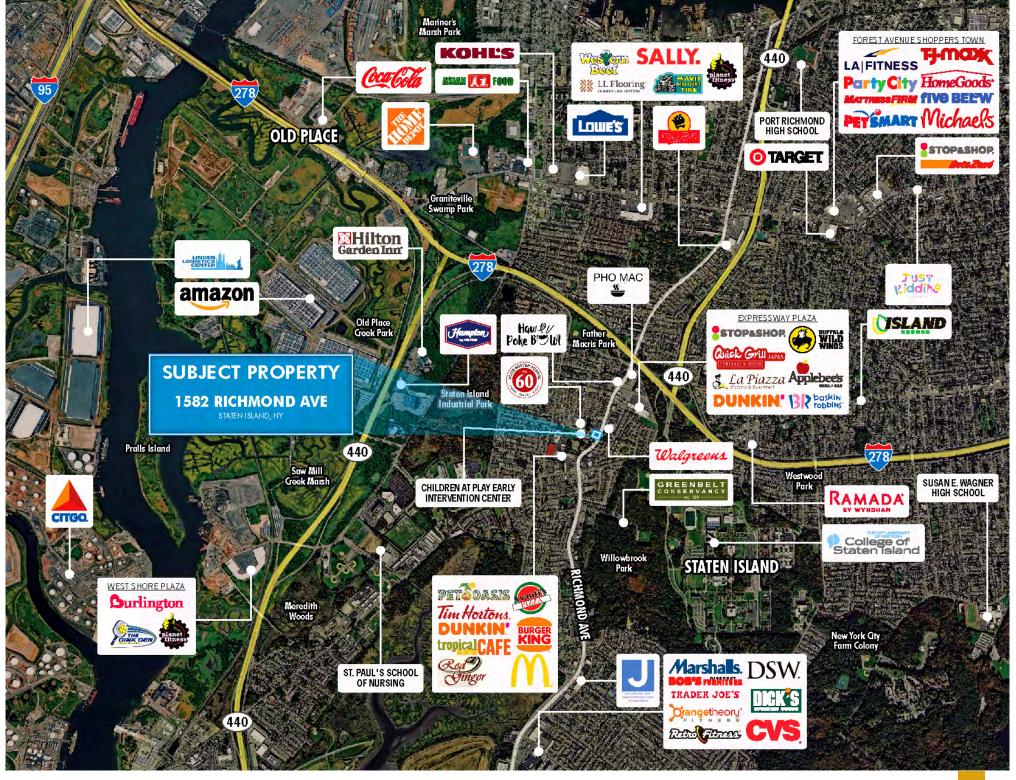

Situated at the prime intersection of Richmond Avenue and Merrill Avenue, this premier pad site offers unrivaled visibility and accessibility in one of Staten Island's busiest commercial corridors. Located mere moments from the Staten Island Expressway, the property benefits from seamless access to key transportation routes, making it an ideal choice for retailers and food service businesses alike.

**POPULATION** 

This pad site, located at the high-traffic intersection of Richmond and Merrill Avenues, presents an excellent opportunity for development with drive-thru potential, surrounded by thriving retailers including Trader Joe's, ShopRite, Target, AT&T, Ashley Furniture, and several popular dining options such as Tommy's Tavern and Five Guys, ensuring steady consumer foot traffic and strong business visibility in this dynamic retail hub.