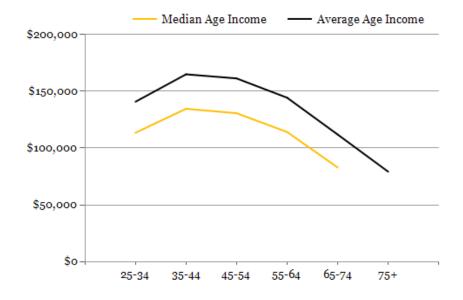

## 2024 Household Income

2024 Own vs. Rent - 1 Mile Radius

Source: esri

| 2024 POPULATION BY AGE         | 1 MILE    | 3 MILE    | 5 MILE    |
|--------------------------------|-----------|-----------|-----------|
| 2024 Population Age 30-34      | 2,141     | 11,541    | 42,466    |
| 2024 Population Age 35-39      | 2,154     | 11,299    | 41,339    |
| 2024 Population Age 40-44      | 1,926     | 11,074    | 40,829    |
| 2024 Population Age 45-49      | 1,860     | 10,387    | 37,603    |
| 2024 Population Age 50-54      | 1,958     | 10,774    | 39,461    |
| 2024 Population Age 55-59      | 1,910     | 10,387    | 38,111    |
| 2024 Population Age 60-64      | 1,939     | 10,764    | 38,342    |
| 2024 Population Age 65-69      | 1,787     | 9,439     | 33,194    |
| 2024 Population Age 70-74      | 1,494     | 7,821     | 25,921    |
| 2024 Population Age 75-79      | 1,196     | 5,771     | 19,227    |
| 2024 Population Age 80-84      | 647       | 3,450     | 11,518    |
| 2024 Population Age 85+        | 644       | 3,617     | 11,566    |
| 2024 Population Age 18+        | 24,483    | 133,342   | 474,863   |
| 2024 Median Age                | 40        | 39        | 39        |
| 2029 Median Age                | 41        | 40        | 40        |
| 2024 INCOME BY AGE             | 1 MILE    | 3 MILE    | 5 MILE    |
| Median Household Income 25-34  | \$113,553 | \$101,096 | \$88,857  |
| Average Household Income 25-34 | \$140,854 | \$125,842 | \$115,317 |
| Median Household Income 35-44  | \$134,637 | \$118,809 | \$104,207 |
| Average Household Income 35-44 | \$164,988 | \$150,533 | \$135,295 |
| Median Household Income 45-54  | \$130,705 | \$122,891 | \$109,825 |
| Average Household Income 45-54 | \$161,376 | \$155,913 | \$141,135 |
| Median Household Income 55-64  | \$114,181 | \$105,903 | \$96,211  |
| Average Household Income 55-64 | \$144,413 | \$136,293 | \$126,923 |
| Median Household Income 65-74  | \$82,988  | \$70,232  | \$68,521  |
| Average Household Income 65-74 | \$111,995 | \$102,708 | \$98,318  |
| Average Household Income 75+   | \$79,256  | \$70,214  | \$70,833  |
|                                |           |           |           |