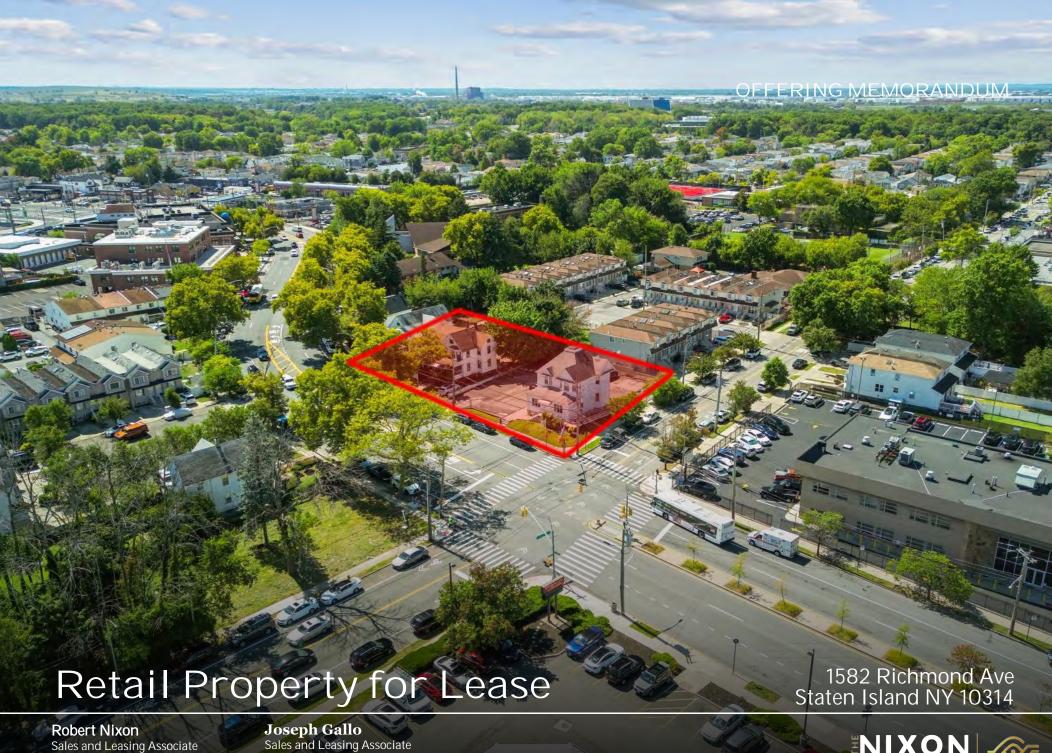

## THE SPACE

| Location | 1582 Richmond Ave Staten Island, NY 10314 |  |  |  |
|----------|-------------------------------------------|--|--|--|
| Block    | 3299                                      |  |  |  |
| Lots     | 56 & 61                                   |  |  |  |

Situated at the prime intersection of Richmond Avenue and Merrill Avenue, this premier pad site offers unrivaled visibility and accessibility in one of Staten Island's busiest commercial corridors. Located mere moments from the Staten Island Expressway, the property benefits from seamless access to key transportation routes, making it an ideal choice for retailers and food service businesses alike.