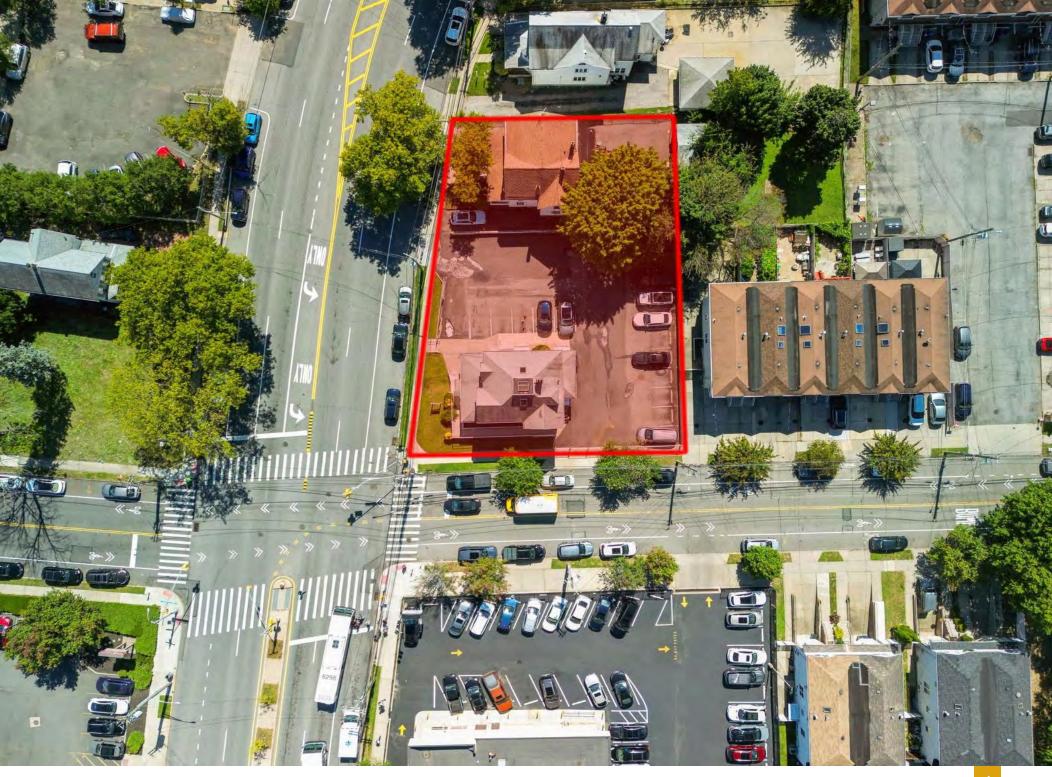

## THE SPACE

| Location | 1582 Richmond Ave Staten Island, NY 10314 |  |  |  |
|----------|-------------------------------------------|--|--|--|
| Block    | 3299                                      |  |  |  |
| Lots     | 56 & 61                                   |  |  |  |

Situated at the prime intersection of Richmond Avenue and Merrill Avenue, this premier pad site offers unrivaled visibility and accessibility in one of Staten Island's busiest commercial corridors. Located mere moments from the Staten Island Expressway, the property benefits from seamless access to key transportation routes, making it an ideal choice for retailers and food service businesses alike.