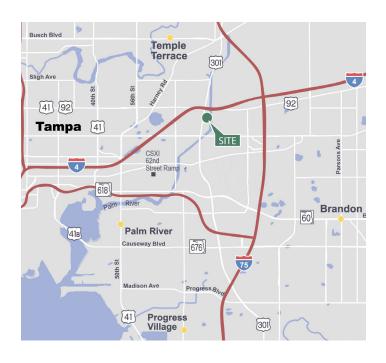

### **LOCATION**

- Ideal distribution location at Interstate 4 (I-4), U.S. Highway 301 (US 301) and Interstate 75 (I-75)
- Easy access to Interstate 275 (I-275) via I-4
- 4.5 miles to the Lee Roy Selmon Expressway