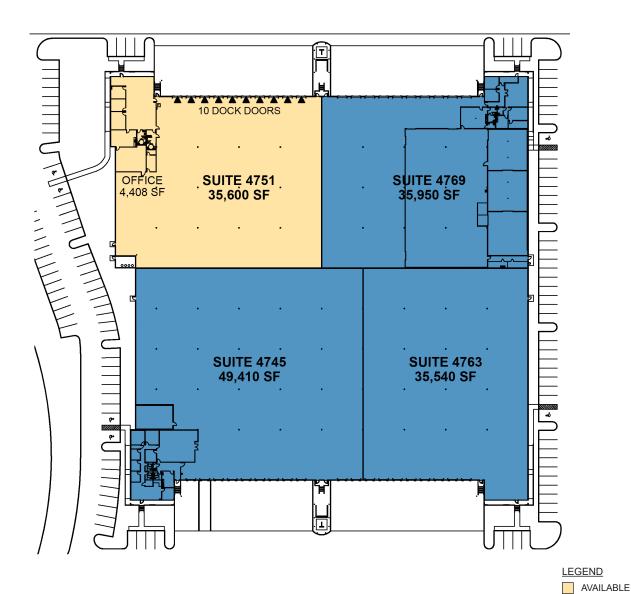

### **SUITE 4751**

- 35.600 SF available
- 4,408 SF of office
- 170' building depth
- LED lighting in the office and warehouse
- 10 dock doors

Your single-source service for efficient move-in and operations: prologisessentials.com

### **FACILITY**

- 156,500 SF building
- Front loading
- 30' clear height
- 40' x 41' column spacing (typical)
- 50' speed bay
- 127' truck court
- 1.22 / 1,000 SF parking
- ESFR sprinkler system